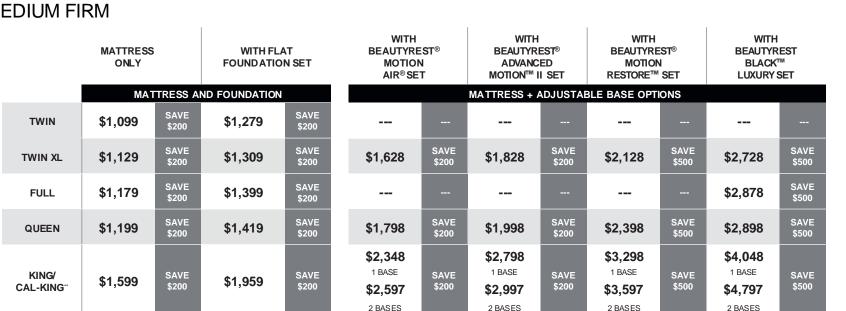

## LEVEL THREE

14.5" MEDIUM FIRM

Firm

Experience our premier individualized support + motion separation

UP \$500°FF

SELECT MATTRESS + ADJUSTABLE BASE SETS