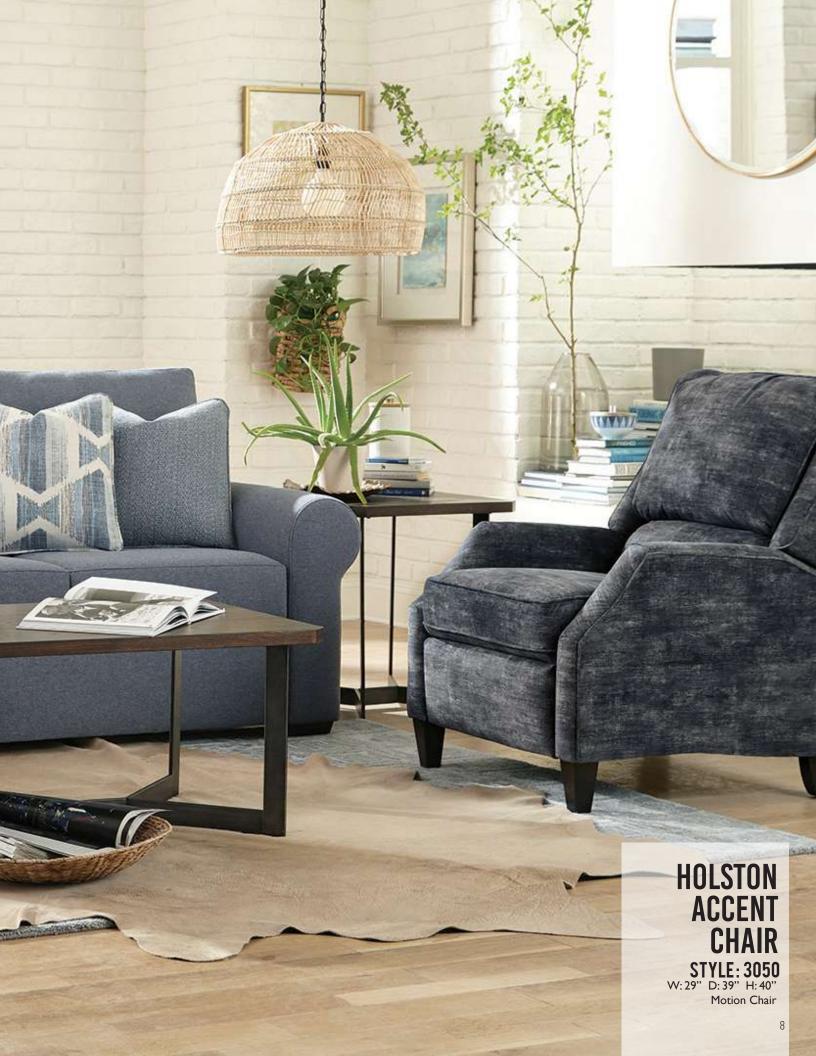

#### **CATALINA**

6N00

Available as a chair & 1/2, sofa, loveseat, super wedge and sofa with floating chaise ottoman

COLLEGEDALE

6200

Available as a chair, sofa, loveseat, ottoman, floating ottoman chaise, motion chair and all your favorite sectional pieces