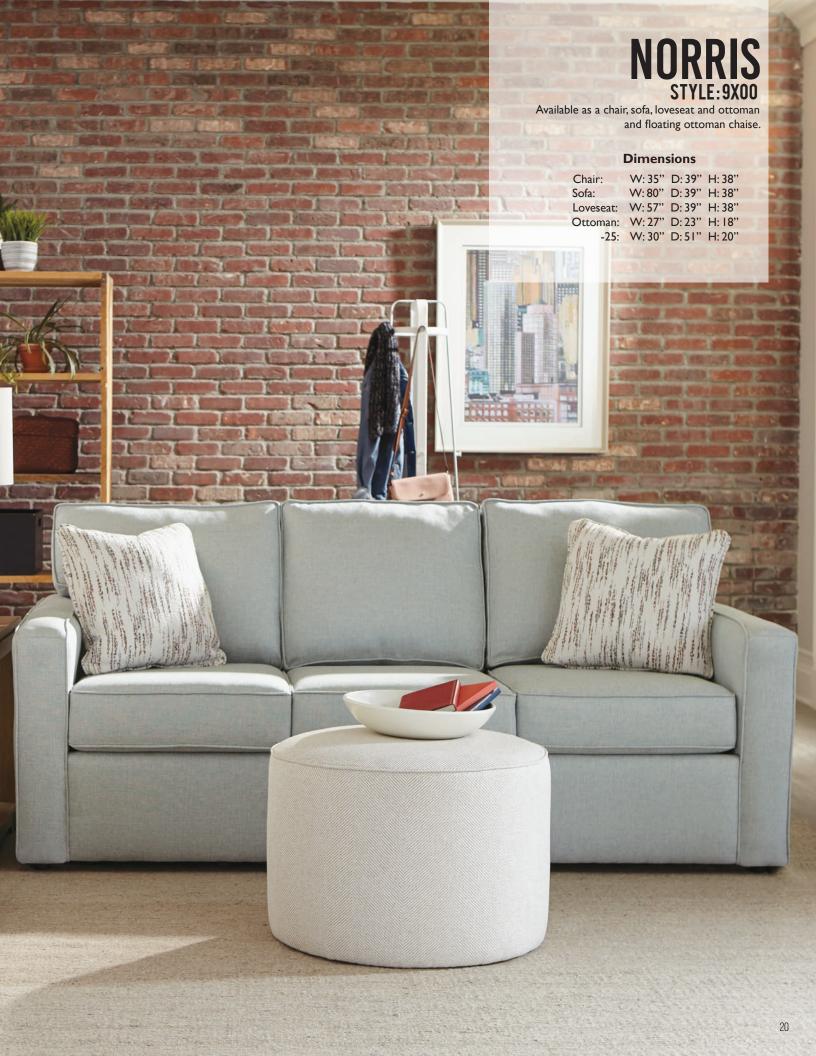

4630 Available as a chair, sofa, loveseat, ottoman, floating ottoman chaise, twin, full & queen sleeper and all your favorite sectional pieces

REED

5Q00/5Q00N Available as a chair, sofa, loveseat and ottoman