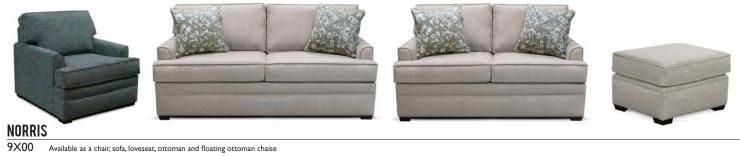

#### **CATALINA**

6N00

Available as a chair & 1/2, sofa, loveseat, super wedge and sofa with floating chaise ottoman

COLLEGEDALE

6200

Available as a chair, sofa, loveseat, ottoman, floating ottoman chaise, motion chair and all your favorite sectional pieces

### **COLLEGEDALE**

6200