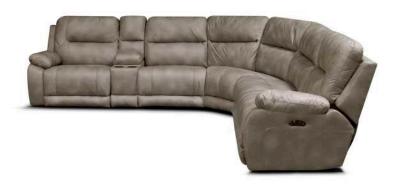

**PHILIP** 

1250 Available as a chair, sofa, loveseat and ottoman

1430R Available as a chair, chair & 1/2, sofa, loveseat, ottoman, standard ottoman, twin, full & queen sleeper, and all of your favorite sectional pieces