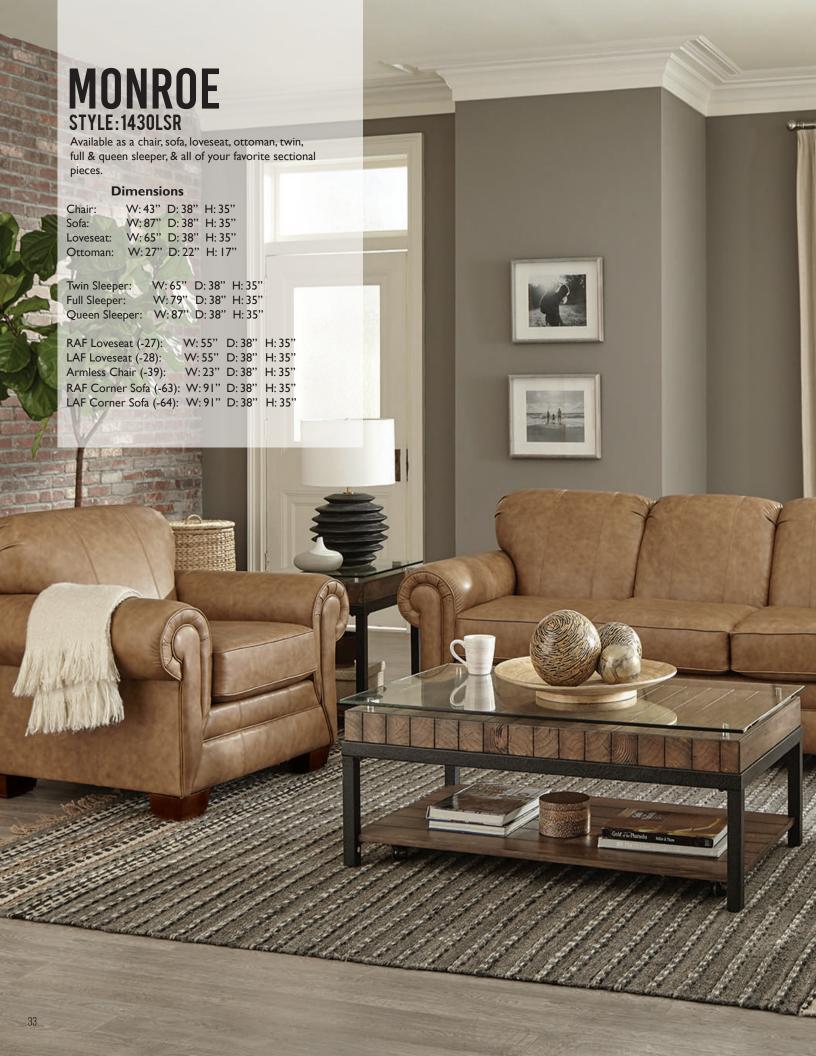

### MONROE

1430R

#### **MONROE**

1430LSR Available as a chair, sofa, loveseat, ottoman, twin, full & queen sleeper and all your favorite sectional configurations

**BROOKS** 

 $\overline{4H00LS/4H00LSN} \quad \text{Available as a chair, sofa, lovese} \text{t, and ottoman}$ 