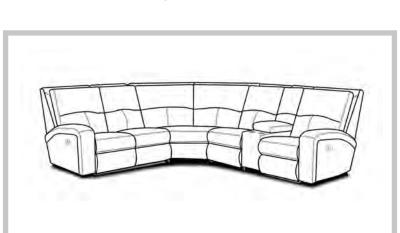

We do our best to provide the most accurate dimensions. However, as with all handcrafted products, dimensions are approximate.

Features Double Reclining Sofa, Double Reclining Loveseat with Console, Min Prox Recliner, Rocker Recliner, and all of your favorite sectional pieces.

## AVAILABLE PIECES

EZ22018 Console with Cup Holders W-13 D-40

EZ22020 Super Wedge W-74 D-40

EZ22032 Min Prox Recliner W-39 D-40

EZ22039 Armless Chair W-24 D-40

EZ22052 Rocker Recliner W-39 D-40

EZ22054 Armless Recliner W-24 D-40

EZ22057 RAF Recl Chair W-32 D-40

EZ22058 LAF Recl Chair W-32 D-40

**EZ2200** 