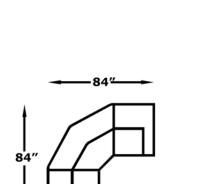

We do our best to provide the most accurate dimensions. However, as with all handcrafted products, dimensions are approximate.

Features Double Reclining Sofa, Double Reclining Loveseat with Console, Min Prox Recliner, Rocker Recliner, and all of your favorite sectional pieces.

The Midtown storage ottoman (3550), and Workbench end tables are featured in the above image.

Fabric Types: 1, 11, 12, & 14

## AVAILABLE PIECES





EZ22018 Console with Cup Holders W-13 D-40

EZ22020 Super Wedge W-74 D-40



EZ22032 Min Prox Recliner W-39 D-40



EZ22039 Armless Chair W-24 D-40



EZ22052 Rocker Recliner W-39 D-40



EZ22054 Armless Recliner W-24 D-40



EZ22057 RAF Recl Chair W-32 D-40



EZ22058 LAF Recl Chair W-32 D-40

**EZ2200** 





## CONFIGURATIONS