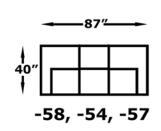

We do our best to provide the most accurate dimensions. However, as with all handcrafted products, dimensions are approximate.

Features Double Reclining Sofa, Double Reclining Loveseat with Console, Min Prox Recliner, Rocker Recliner, and all of your favorite sectional pieces.

The Midtown storage ottoman (3550), and Workbench end tables are featured in the above image.

Fabric Types: 1, 11, 12, & 14

## AVAILABLE PIECES





EZ22018 Console with Cup Holders W-13 D-40

EZ22020 Super Wedge W-74 D-40



EZ22032 Min Prox Recliner W-39 D-40



EZ22039 Armless Chair W-24 D-40



EZ22052 Rocker Recliner W-39 D-40



EZ22054 Armless Recliner W-24 D-40



EZ22057 RAF Recl Chair W-32 D-40



EZ22058 LAF Recl Chair W-32 D-40

**EZ2200** 





## CONFIGURATIONS