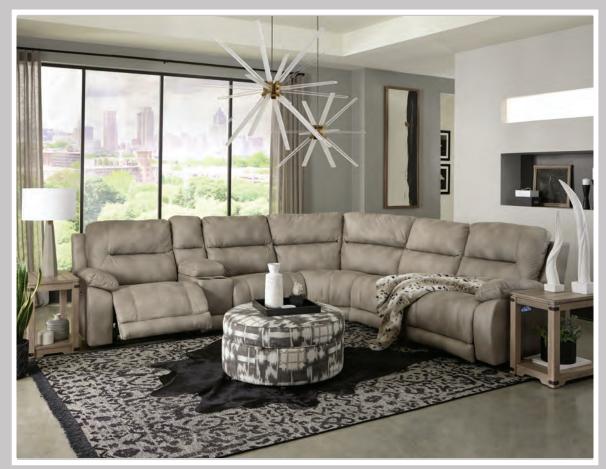

## **EZ9K00**

Available as a min. proximity recliner, rocker recliner, and your favorite sectional pieces.

Fabric Types: 1, 11, 12, & 14

## AVAILABLE PIECES

 $\bigcirc$ 

EZ9K018 Console with Cup Holders W-14 D-40

EZ9K020 Super Wedge W-72 D-40

EZ9K032 Min. Proximity Recliner W-41 D-40

EZ9K039 Armless Chair W-31 D-40

EZ9K052 Rocker Recliner W-41 D-40

EZ9K054 Armless Recliner W-31 D-40

EZ9K057 RAF Recl Chair W-40 D-40

EZ9K058 LAF Recl Chair W-40 D-40

EZ9K070 Swivel Gliding Recliner W-41 D-40