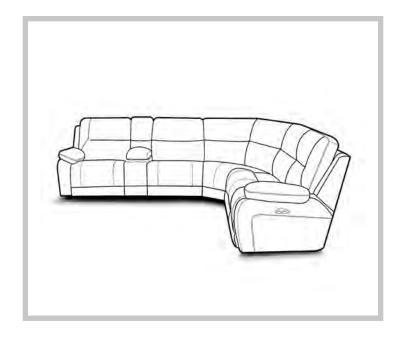

## **EZ9K00**

Available as a min. proximity recliner, rocker recliner, and your favorite sectional pieces.

Fabric Types: 1, 11, 12, & 14