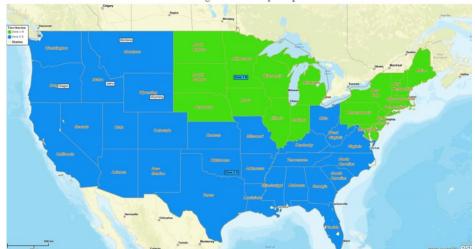

## North

## **2024 Delivery Schedules**

Delivery dates are approximate and are subject to change due to delays resulting from, but not limited to: supply chain shortages, high order volume, employee retention, inclement weather, etc.

## South

| Enter order by Monday. Will deliver the week ending Friday |                      |
|------------------------------------------------------------|----------------------|
| 2024 LTL                                                   | Projected to Deliver |
| February 12, 2024                                          | March 8, 2024        |
| February 26, 2024                                          | March 22, 2024       |
| March 11, 2024                                             | April 5, 2024        |
| March 25, 2024                                             | April 19, 2024       |
| April 8, 2024                                              | May 3, 2024          |
| April 22, 2024                                             | May 17, 2024         |
| May 6, 2024                                                | May 31, 2024         |
| May 20, 2024                                               | June 14, 2024        |
| June 3, 2024                                               | June 28, 2024        |
| June 17, 2024                                              | July 19, 2024        |