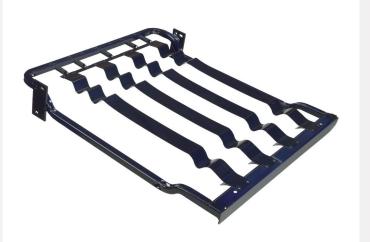

## **DualFlex® Spring System**

Designed to achieve a new standard in superior seating comfort, the DualFlex Spring System uses thick, evenly spaced steel ribbons along the length of the frame from front to back. The ribbons are attached to the spring's frame with resilient helical coils that allow for a wider range of motion. The entire system is securely bolted to the seat frame for extra support. We believe so strongly in this spring, we guarantee its durability for a lifetime of use.