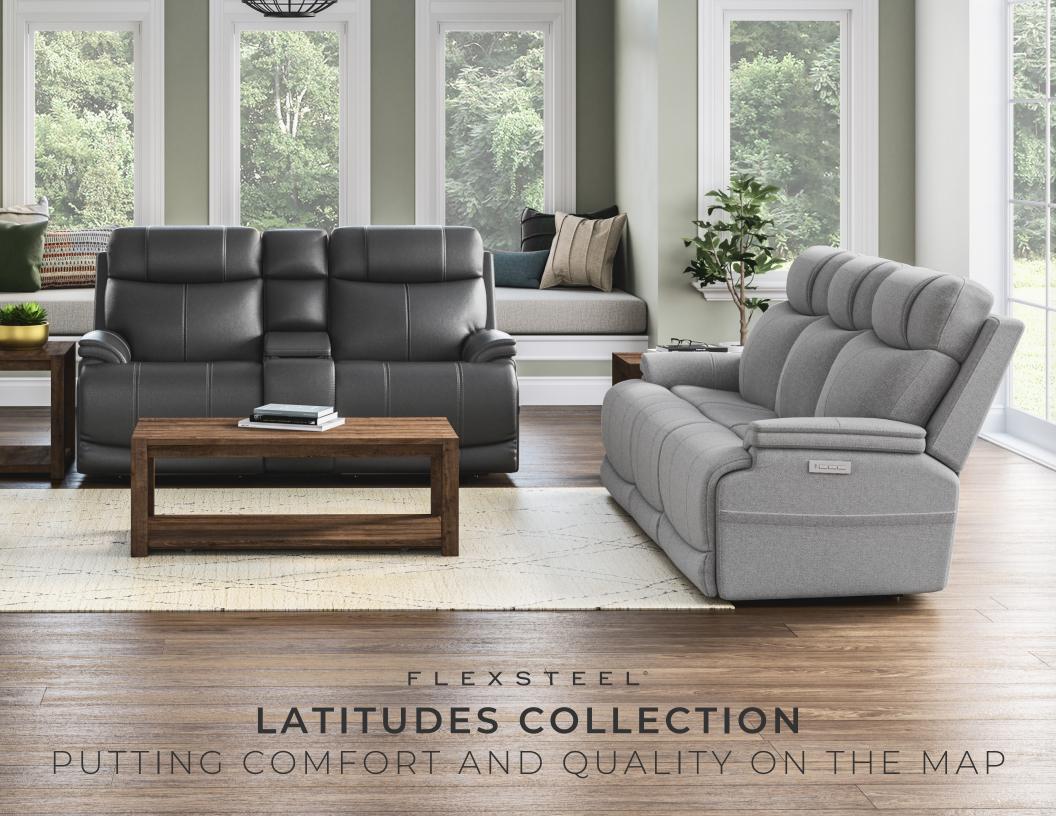

#### FLEXSTEEL®

# LATITUDES COLLECTION

### Putting Comfort and Quality on the Map

Flexsteel's Latitudes Collection offers a striking combination of style, beauty, comfort, and quality. Comprised of a variety of reclining furniture, sofas, accent chairs, and sectionals, the Latitudes Collection exemplifies bold design, exquisite tailoring, and luxurious upholstery. And, as always, you'll find our namesake Blue Steel Spring at the core of this collection's superior construction.

You could search the globe for the ideal balance of style and craftsmanship, but at your journey's end, you'll choose the unmatched comfort of the Latitudes Collection.