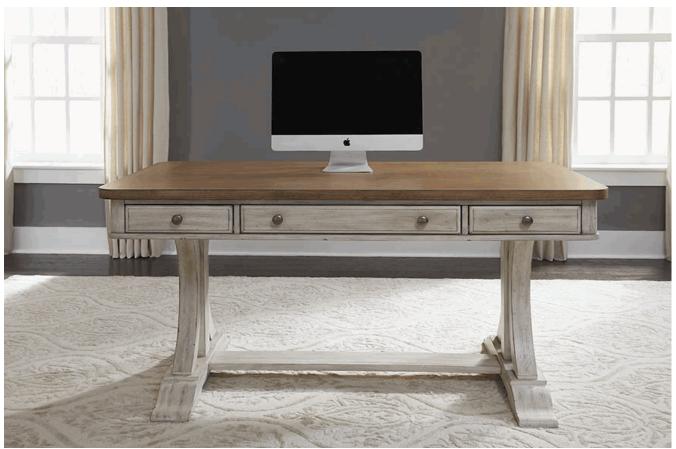

### **Product Features & Information**

04 Walnut Veneer 04 Wirebrushed Toffee Finish

Available In 2 Finishes: Black & White

| Space Savers ( | 198-HO) |
|----------------|---------|
|----------------|---------|