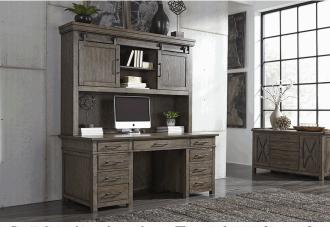

#### **Dimensions** Cubes Ctn Lbs W56 x D30 x H31 14.4 167

W56 x D30 x H40 15.1 178 Cobblestone Brown Finish W48 x D22 x H31 22.7 1 Available in: DR, HO, OT W37 x D15 x H60 7.8 1 Full Extension Metal Side Drawer Glides French & English Dovetail Construction Bottom Case Dust Proofing Fully Stained Interior Drawers Framed Drawer Fronts on Cases Industrial Style Desk with Metal Base Credenza Features Industrial Casters Open Slat Bookcase

#### **Product Features & Information**

Poplar Solids with Acacia Veneers and Metal Tube Framing

Pull Out Printer Shelf in Credenza

| Simply Elegant (412-HOJ) |  |
|--------------------------|--|
|--------------------------|--|