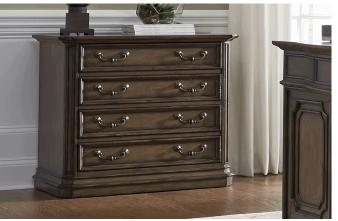

Desk & Hutch Must Be Purchased Together

| Magnolia Manor (244-HOJ)                    | Dimensions      | Cubes | Ctn | Lbs | Product Features & Information                          |
|---------------------------------------------|-----------------|-------|-----|-----|---------------------------------------------------------|
| Writing Desk (244-HO107)                    | W60 x D30 x H30 | 12.9  | 1   | 105 | Poplar & Rubberwood Solids W/ White Oak & Birch Veneers |
| Lift Top Writing Desk (244-HO109)           | W56 x D28 x H30 | 11.9  | 1   | 125 | Antique White Finish                                    |
| Jr Executive Media Lateral File (244-HO146) | W34 x D22 x H31 | 18.2  | 1   | 99  | Full Extension Metal Side Drawer Glides                 |
| Jr Executive Desk Chair (244-HO197)         | W26 x D27 x H45 | 13.9  | 1   | 61  | French and English Dovetail Drawer Construction         |
| Bunching Bookcase (244-HO201)               | W32 x D15 x H78 | 30.4  | 1   | 138 | Touch Lighting                                          |
| Credenza & Hutch (244-HOJ-CHS)              | W66 x D22 x H83 | 71.2  | 3   | 393 | Flip Down Keyboard Tray                                 |
| Credenza (244-HOJ-CS)                       | W66 x D22 x H31 | 28.4  | 2   | 206 | Fully Stained Interior Drawers                          |
| Desk (244-HOJ-DSK)                          | W66 x D32 x H31 | 38.8  | 2   | 294 | Bottom Case Dust Proofing                               |
|                                             |                 |       |     |     | Canted Corners                                          |
|                                             |                 |       |     |     | Framed Drawer Fronts                                    |
|                                             | A               |       |     |     | Bead Molding                                            |
|                                             |                 |       |     |     | Bracket Feet and Turned Legs                            |