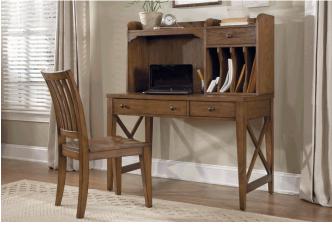

### **Product Features & Information**

04 Walnut Veneer 04 Wirebrushed Toffee Finish

Available In 2 Finishes: Black & White

| Space Savers ( | 198-HO) |
|----------------|---------|
|----------------|---------|

Writing Desk (198-HO107) Hutch (198-HO140)

## Dimensions Cubes Ctn Lbs

W47 x D24 x H30 4.4 1 W44 x D12 x H7 3.7 1

### **Product Features & Information**

Rubberwood Solids & Cathedral Walnut Satin Walnut Finish

Mid Century Modern Design

0

Writing Desk Features Splayed Tapered Legs

Writing Desk Has Floating Drawer

Two Drawer Hutch w/ Charging Station