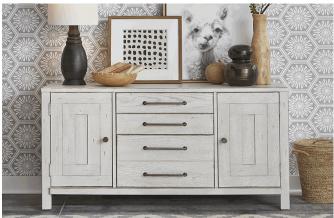

Modern Farmhouse (406-HO)

| Dimensions      | Cubes | Cui | LUS |
|-----------------|-------|-----|-----|
| W60 x D28 x H30 | 14.8  | 1   | 127 |
| W56 x D20 x H30 | 27.5  | 1   | 202 |
| W24 x D17 x H72 | 15.3  | 1   | 103 |
|                 |       |     |     |

# Poplar Solids w/ Knotty White Oak Veneers Dusty Charcoal Finish w/ Heavy Distressing Alternate Finish: 406W Flea Market White Finish Full Extension Metal Side Drawer Guides (45mm) French & English Dovetail Construction Flat Drawer Fronts Block Style Pilaster High-Low Veneer Pattern Planked Table Tops Writing Desk Has Heavy Block Splayed Legs Writing Desk Features Slat Accents Credenza Features Geometric High-Low Door Pattern