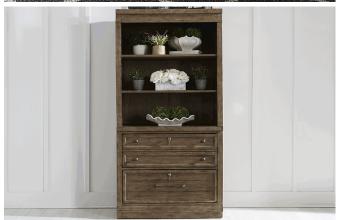

Writing Desk (198-HO107) Hutch (198-HO140)

## Dimensions Cubes Ctn Lbs

W47 x D24 x H30 4.4 1 W44 x D12 x H7 3.7 1

### **Product Features & Information**

Rubberwood Solids & Cathedral Walnut Satin Walnut Finish

Mid Century Modern Design

0

Writing Desk Features Splayed Tapered Legs

Writing Desk Has Floating Drawer

Two Drawer Hutch w/ Charging Station

Desk & Hutch Must Be Purchased Together

| Magnolia Manor (244-HOJ)                    | Dimensions      | Cubes | Ctn | Lbs | Product Features & Information                          |
|---------------------------------------------|-----------------|-------|-----|-----|---------------------------------------------------------|
| Writing Desk (244-HO107)                    | W60 x D30 x H30 | 12.9  | 1   | 105 | Poplar & Rubberwood Solids W/ White Oak & Birch Veneers |
| Lift Top Writing Desk (244-HO109)           | W56 x D28 x H30 | 11.9  | 1   | 125 | Antique White Finish                                    |
| Jr Executive Media Lateral File (244-HO146) | W34 x D22 x H31 | 18.2  | 1   | 99  | Full Extension Metal Side Drawer Glides                 |
| Jr Executive Desk Chair (244-HO197)         | W26 x D27 x H45 | 13.9  | 1   | 61  | French and English Dovetail Drawer Construction         |
| Bunching Bookcase (244-HO201)               | W32 x D15 x H78 | 30.4  | 1   | 138 | Touch Lighting                                          |
| Credenza & Hutch (244-HOJ-CHS)              | W66 x D22 x H83 | 71.2  | 3   | 393 | Flip Down Keyboard Tray                                 |
| Credenza (244-HOJ-CS)                       | W66 x D22 x H31 | 28.4  | 2   | 206 | Fully Stained Interior Drawers                          |
| Desk (244-HOJ-DSK)                          | W66 x D32 x H31 | 38.8  | 2   | 294 | Bottom Case Dust Proofing                               |
|                                             |                 |       |     |     | Canted Corners                                          |
|                                             |                 |       |     |     | Framed Drawer Fronts                                    |
|                                             | A               |       |     |     | Bead Molding                                            |
|                                             |                 |       |     |     | Bracket Feet and Turned Legs                            |