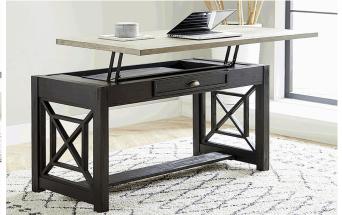

#### **Dimensions** Cubes Ctn Lbs W56 x D30 x H31 14.4 167

W56 x D30 x H40 15.1 178 Cobblestone Brown Finish W48 x D22 x H31 22.7 1 Available in: DR, HO, OT W37 x D15 x H60 7.8 1 Full Extension Metal Side Drawer Glides French & English Dovetail Construction Bottom Case Dust Proofing Fully Stained Interior Drawers Framed Drawer Fronts on Cases Industrial Style Desk with Metal Base Credenza Features Industrial Casters Open Slat Bookcase

#### **Product Features & Information**

Poplar Solids with Acacia Veneers and Metal Tube Framing

Pull Out Printer Shelf in Credenza

| Simply Elegant (412-HOJ) |  |
|--------------------------|--|
|--------------------------|--|