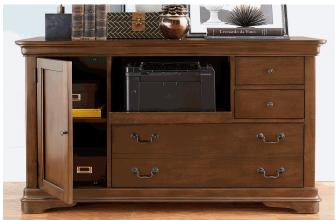

Desk & Hutch Must Be Purchased Together

| Magnolia Manor (244-HOJ)                    | Dimensions      | Cubes | Ctn | Lbs | Product Features & Information                          |
|---------------------------------------------|-----------------|-------|-----|-----|---------------------------------------------------------|
| Writing Desk (244-HO107)                    | W60 x D30 x H30 | 12.9  | 1   | 105 | Poplar & Rubberwood Solids W/ White Oak & Birch Veneers |
| Lift Top Writing Desk (244-HO109)           | W56 x D28 x H30 | 11.9  | 1   | 125 | Antique White Finish                                    |
| Jr Executive Media Lateral File (244-HO146) | W34 x D22 x H31 | 18.2  | 1   | 99  | Full Extension Metal Side Drawer Glides                 |
| Jr Executive Desk Chair (244-HO197)         | W26 x D27 x H45 | 13.9  | 1   | 61  | French and English Dovetail Drawer Construction         |
| Bunching Bookcase (244-HO201)               | W32 x D15 x H78 | 30.4  | 1   | 138 | Touch Lighting                                          |
| Credenza & Hutch (244-HOJ-CHS)              | W66 x D22 x H83 | 71.2  | 3   | 393 | Flip Down Keyboard Tray                                 |
| Credenza (244-HOJ-CS)                       | W66 x D22 x H31 | 28.4  | 2   | 206 | Fully Stained Interior Drawers                          |
| Desk (244-HOJ-DSK)                          | W66 x D32 x H31 | 38.8  | 2   | 294 | Bottom Case Dust Proofing                               |
|                                             |                 |       |     |     | Canted Corners                                          |
|                                             |                 |       |     |     | Framed Drawer Fronts                                    |
|                                             | A               |       |     |     | Bead Molding                                            |
|                                             |                 |       |     |     | Bracket Feet and Turned Legs                            |

| Brayton Manor (273-HOJ)                              | Dimensions      | Cubes | Ctn | Lbs | Product Features & Information          |
|------------------------------------------------------|-----------------|-------|-----|-----|-----------------------------------------|
| Jr Executive Media Lateral File (273-HO146)          | W46 x D22 x H31 | 23.7  | 1   | 139 | Pine Solids & Cherry/Birch Veneers      |
| Jr Executive Desk Chair (RTA) (273-HO193)            | W23 x D23 x H42 | 8.2   | 1   | 48  | Cognac Finish                           |
| Jr Executive Open Bookcase (273-HO201)               | W30 x D15 x H76 | 26.7  | 1   | 123 | Full Extension Metal Side Drawer Glides |
| Jr Executive 48 Inch Bookcase (RTA) (273-HO3048-RTA) | W30 x D13 x H48 | 8.1   | 1   | 72  | English Dovetail Construction           |
| Jr Executive 60 Inch Bookcase (RTA) (273-HO3060-RTA) | W30 x D13 x H60 | 10.0  | 1   | 88  | Wire Management Provisions              |
| Jr Executive 72 Inch Bookcase (RTA) (273-HO3072-RTA) | W30 x D13 x H72 | 11.9  | 1   | 101 | Non-Glare Adjustable Touch Lighting     |
| Jr Executive 84 Inch Bookcase (RTA) (273-HO3084-RTA) | W30 x D13 x H84 | 13.8  | 1   | 116 | Flip Down Keyboard Tray                 |
| Credenza (273-HOJ-CS)                                | W66 x D24 x H31 | 30.3  | 2   | 227 | CPU Tower & Media Storage               |
| Jr Executive Credenza Set (273-HOJ-JEC)              | W66 x D24 x H78 | 68.9  | 3   | 392 | Slide Out Trays for Printers & Scanners |
| Jr Executive Desk (273-HOJ-JED)                      | W66 x D32 x H30 | 36.9  | 2   | 272 | Locking File Drawer                     |
|                                                      |                 |       |     |     | Pencil Drawer                           |
|                                                      |                 |       |     |     | Arched Accents                          |