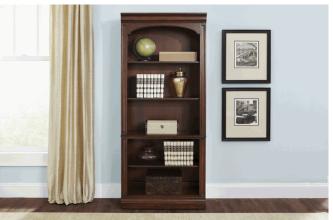

| Brayton Manor (273-HOJ)                              | Dimensions      | Cubes | Ctn | Lbs | Product Features & Information          |
|------------------------------------------------------|-----------------|-------|-----|-----|-----------------------------------------|
| Jr Executive Media Lateral File (273-HO146)          | W46 x D22 x H31 | 23.7  | 1   | 139 | Pine Solids & Cherry/Birch Veneers      |
| Jr Executive Desk Chair (RTA) (273-HO193)            | W23 x D23 x H42 | 8.2   | 1   | 48  | Cognac Finish                           |
| Jr Executive Open Bookcase (273-HO201)               | W30 x D15 x H76 | 26.7  | 1   | 123 | Full Extension Metal Side Drawer Glides |
| Jr Executive 48 Inch Bookcase (RTA) (273-HO3048-RTA) | W30 x D13 x H48 | 8.1   | 1   | 72  | English Dovetail Construction           |
| Jr Executive 60 Inch Bookcase (RTA) (273-HO3060-RTA) | W30 x D13 x H60 | 10.0  | 1   | 88  | Wire Management Provisions              |
| Jr Executive 72 Inch Bookcase (RTA) (273-HO3072-RTA) | W30 x D13 x H72 | 11.9  | 1   | 101 | Non-Glare Adjustable Touch Lighting     |
| Jr Executive 84 Inch Bookcase (RTA) (273-HO3084-RTA) | W30 x D13 x H84 | 13.8  | 1   | 116 | Flip Down Keyboard Tray                 |
| Credenza (273-HOJ-CS)                                | W66 x D24 x H31 | 30.3  | 2   | 227 | CPU Tower & Media Storage               |
| Jr Executive Credenza Set (273-HOJ-JEC)              | W66 x D24 x H78 | 68.9  | 3   | 392 | Slide Out Trays for Printers & Scanners |
| Jr Executive Desk (273-HOJ-JED)                      | W66 x D32 x H30 | 36.9  | 2   | 272 | Locking File Drawer                     |
|                                                      |                 |       |     |     | Pencil Drawer                           |
|                                                      |                 |       |     |     | Arched Accents                          |