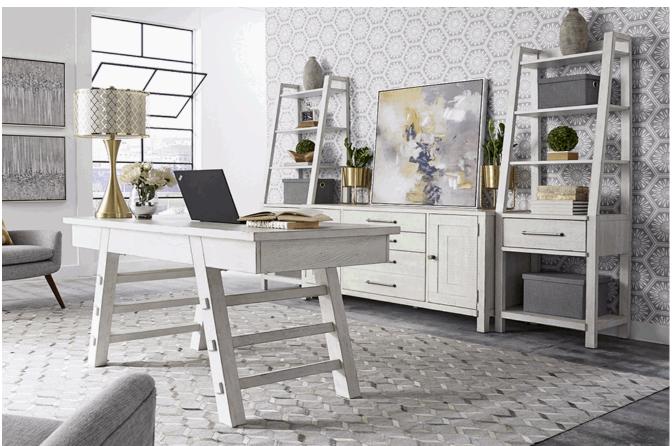

| Vintage (179-HO) | Dimensions | Cubes | Ctn | Lbs |
|------------------|------------|-------|-----|-----|
|                  |            |       |     |     |

48 Inch Electrical Desk -Black (179-HO103-B)

| V48 x D30 x H48 | 9.3 | 1 | 104 |
|-----------------|-----|---|-----|
| V48 x D30 x H48 | 9.3 | 1 | 104 |

### **Product Features & Information**

04 Walnut Veneer 04 Wirebrushed Toffee Finish

Available In 2 Finishes: Black & White

| Space Savers ( | 198-HO) |
|----------------|---------|
|----------------|---------|