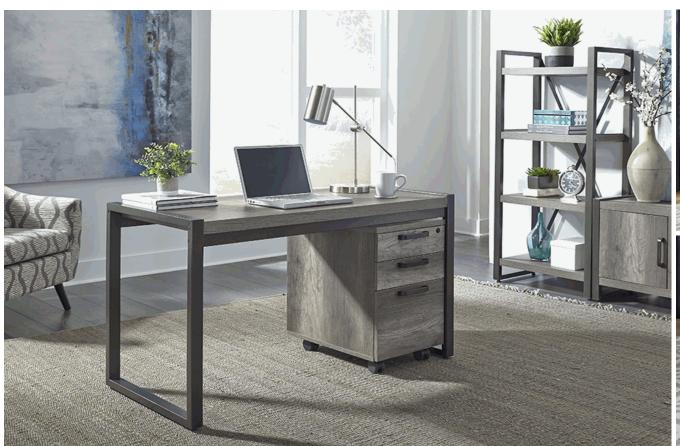

## Dimensions Cubes Ctn Lbs W77 x D64 x H72 11.0 2 147

 W51 x D24 x H30
 5.7
 1
 48

 W16 x D23 x H25
 7.0
 1
 72

 W42 x D18 x H72
 6.1
 1
 105

#### **Product Features & Information**

 $Melamine\ \&\ Rubberwood\ Solid\ Frame$ 

Greystone Finish

Boxed Drawer Construction

Full Extension Metal Side Drawer Glides

Open Ends Finished in Dark Pewter Metal

Dark Pewter Bar Pull Hardware

Floating Shelf Design

51" Leg Desk

Mobile File Cabinet on Casters

Bottom Lateral File Drawer

Locking File Drawer

All Drawers Lock Together

| Homestead ( | (693-HOJ) |
|-------------|-----------|
|             |           |