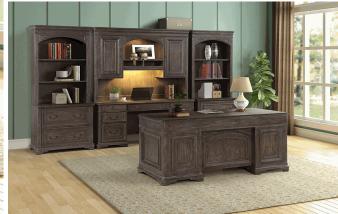

Desk & Hutch Must Be Purchased Together

| Magnolia Manor (244-HOJ)                    | Dimensions      | Cubes | Ctn | Lbs | Product Features & Information                          |
|---------------------------------------------|-----------------|-------|-----|-----|---------------------------------------------------------|
| Writing Desk (244-HO107)                    | W60 x D30 x H30 | 12.9  | 1   | 105 | Poplar & Rubberwood Solids W/ White Oak & Birch Veneers |
| Lift Top Writing Desk (244-HO109)           | W56 x D28 x H30 | 11.9  | 1   | 125 | Antique White Finish                                    |
| Jr Executive Media Lateral File (244-HO146) | W34 x D22 x H31 | 18.2  | 1   | 99  | Full Extension Metal Side Drawer Glides                 |
| Jr Executive Desk Chair (244-HO197)         | W26 x D27 x H45 | 13.9  | 1   | 61  | French and English Dovetail Drawer Construction         |
| Bunching Bookcase (244-HO201)               | W32 x D15 x H78 | 30.4  | 1   | 138 | Touch Lighting                                          |
| Credenza & Hutch (244-HOJ-CHS)              | W66 x D22 x H83 | 71.2  | 3   | 393 | Flip Down Keyboard Tray                                 |
| Credenza (244-HOJ-CS)                       | W66 x D22 x H31 | 28.4  | 2   | 206 | Fully Stained Interior Drawers                          |
| Desk (244-HOJ-DSK)                          | W66 x D32 x H31 | 38.8  | 2   | 294 | Bottom Case Dust Proofing                               |
|                                             |                 |       |     |     | Canted Corners                                          |
|                                             |                 |       |     |     | Framed Drawer Fronts                                    |
|                                             | A               |       |     |     | Bead Molding                                            |
|                                             |                 |       |     |     | Bracket Feet and Turned Legs                            |