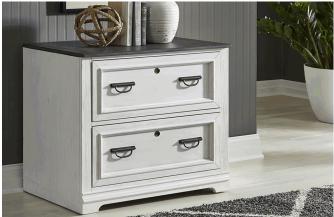

### **Product Features & Information**

04 Walnut Veneer 04 Wirebrushed Toffee Finish

Available In 2 Finishes: Black & White

| Space Savers ( | 198-HO) |
|----------------|---------|
|----------------|---------|