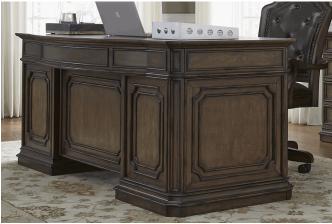

Desk & Hutch Must Be Purchased Together

| Magnolia Manor (244-HOJ)                    | Dimensions      | Cubes | Ctn | Lbs | Product Features & Information                          |
|---------------------------------------------|-----------------|-------|-----|-----|---------------------------------------------------------|
| Writing Desk (244-HO107)                    | W60 x D30 x H30 | 12.9  | 1   | 105 | Poplar & Rubberwood Solids W/ White Oak & Birch Veneers |
| Lift Top Writing Desk (244-HO109)           | W56 x D28 x H30 | 11.9  | 1   | 125 | Antique White Finish                                    |
| Jr Executive Media Lateral File (244-HO146) | W34 x D22 x H31 | 18.2  | 1   | 99  | Full Extension Metal Side Drawer Glides                 |
| Jr Executive Desk Chair (244-HO197)         | W26 x D27 x H45 | 13.9  | 1   | 61  | French and English Dovetail Drawer Construction         |
| Bunching Bookcase (244-HO201)               | W32 x D15 x H78 | 30.4  | 1   | 138 | Touch Lighting                                          |
| Credenza & Hutch (244-HOJ-CHS)              | W66 x D22 x H83 | 71.2  | 3   | 393 | Flip Down Keyboard Tray                                 |
| Credenza (244-HOJ-CS)                       | W66 x D22 x H31 | 28.4  | 2   | 206 | Fully Stained Interior Drawers                          |
| Desk (244-HOJ-DSK)                          | W66 x D32 x H31 | 38.8  | 2   | 294 | Bottom Case Dust Proofing                               |
|                                             |                 |       |     |     | Canted Corners                                          |
|                                             |                 |       |     |     | Framed Drawer Fronts                                    |
|                                             | A               |       |     |     | Bead Molding                                            |
|                                             |                 |       |     |     | Bracket Feet and Turned Legs                            |