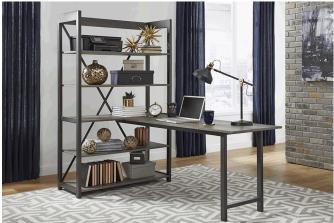

### **Product Features & Information**

04 Walnut Veneer 04 Wirebrushed Toffee Finish

Available In 2 Finishes: Black & White

| Space Savers ( | 198-HO) |
|----------------|---------|
|----------------|---------|

Writing Desk (198-HO107) Hutch (198-HO140)

## Dimensions Cubes Ctn Lbs

W47 x D24 x H30 4.4 1 W44 x D12 x H7 3.7 1

### **Product Features & Information**

Rubberwood Solids & Cathedral Walnut Satin Walnut Finish

Mid Century Modern Design

0

Writing Desk Features Splayed Tapered Legs

Writing Desk Has Floating Drawer

Two Drawer Hutch w/ Charging Station

Desk & Hutch Must Be Purchased Together

| Magnolia Manor (244-HOJ)                    | Dimensions      | Cubes | Ctn | Lbs | Product Features & Information                          |
|---------------------------------------------|-----------------|-------|-----|-----|---------------------------------------------------------|
| Writing Desk (244-HO107)                    | W60 x D30 x H30 | 12.9  | 1   | 105 | Poplar & Rubberwood Solids W/ White Oak & Birch Veneers |
| Lift Top Writing Desk (244-HO109)           | W56 x D28 x H30 | 11.9  | 1   | 125 | Antique White Finish                                    |
| Jr Executive Media Lateral File (244-HO146) | W34 x D22 x H31 | 18.2  | 1   | 99  | Full Extension Metal Side Drawer Glides                 |
| Jr Executive Desk Chair (244-HO197)         | W26 x D27 x H45 | 13.9  | 1   | 61  | French and English Dovetail Drawer Construction         |
| Bunching Bookcase (244-HO201)               | W32 x D15 x H78 | 30.4  | 1   | 138 | Touch Lighting                                          |
| Credenza & Hutch (244-HOJ-CHS)              | W66 x D22 x H83 | 71.2  | 3   | 393 | Flip Down Keyboard Tray                                 |
| Credenza (244-HOJ-CS)                       | W66 x D22 x H31 | 28.4  | 2   | 206 | Fully Stained Interior Drawers                          |
| Desk (244-HOJ-DSK)                          | W66 x D32 x H31 | 38.8  | 2   | 294 | Bottom Case Dust Proofing                               |
|                                             |                 |       |     |     | Canted Corners                                          |
|                                             |                 |       |     |     | Framed Drawer Fronts                                    |
|                                             | A               |       |     |     | Bead Molding                                            |
|                                             |                 |       |     |     | Bracket Feet and Turned Legs                            |