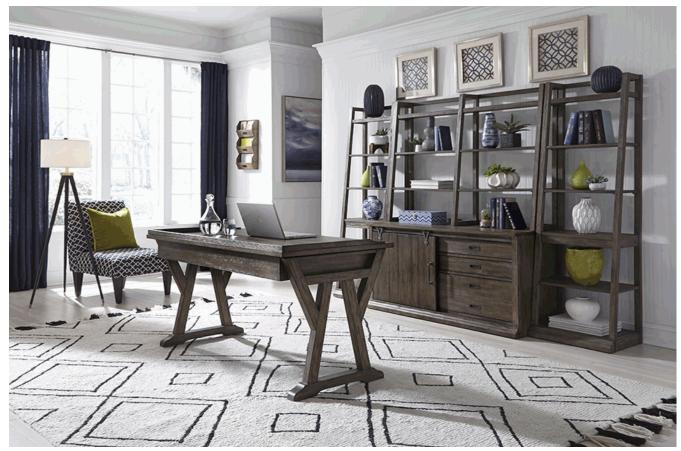

#### **Dimensions** Cubes Ctn Lbs W56 x D30 x H31 14.4 167

W56 x D30 x H40 15.1 178 Cobblestone Brown Finish W48 x D22 x H31 22.7 1 Available in: DR, HO, OT W37 x D15 x H60 7.8 1 Full Extension Metal Side Drawer Glides French & English Dovetail Construction Bottom Case Dust Proofing Fully Stained Interior Drawers Framed Drawer Fronts on Cases Industrial Style Desk with Metal Base Credenza Features Industrial Casters Open Slat Bookcase

#### **Product Features & Information**

Poplar Solids with Acacia Veneers and Metal Tube Framing

Pull Out Printer Shelf in Credenza

| Simply Elegant (412-HOJ) |  |
|--------------------------|--|
|--------------------------|--|