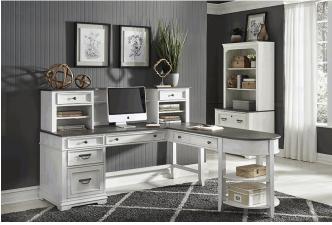

### **Product Features & Information**

04 Walnut Veneer 04 Wirebrushed Toffee Finish

Available In 2 Finishes: Black & White

| Space Savers ( | 198-HO) |
|----------------|---------|
|----------------|---------|