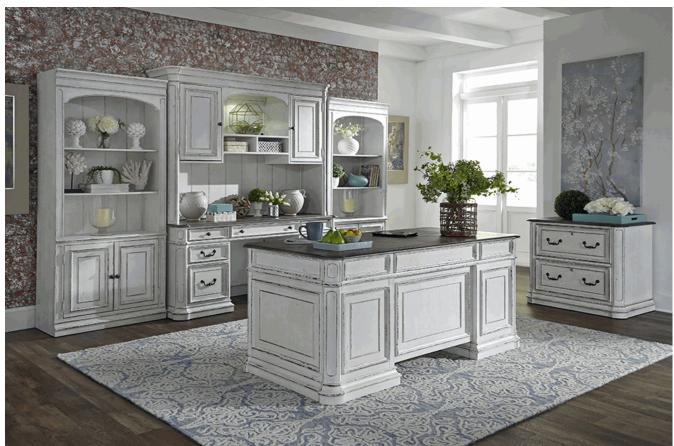

| Allyson Park (417-HOJ)                    | Dimensions      | Cubes | Ctn | Lbs | <b>Product Features &amp; Information</b>                        |
|-------------------------------------------|-----------------|-------|-----|-----|------------------------------------------------------------------|
| Writing Desk (417-HO107)                  | W60 x D28 x H31 | 11.1  | 1   | 0   | Pine Solids with Cathedral White Oak Tops and Pine Veneer Fronts |
| Bunching Lateral File Hutch (417-HO135)   | W32 x D15 x H46 | 18.1  | 1   | 70  | Wirebrushed White Finish w/ Charcoal Tops                        |
| Bunching Lateral File Cabinet (417-HO147) | W32 x D22 x H31 | 16.8  | 1   | 127 | Full Extension Metal Side Drawer Guides (35mm)                   |
| Credenza & Hutch (417-HOJ-CHS)            | W67 x D22 x H77 | 65.1  | 3   | 363 | Bottom Case Dust Proofing                                        |
| Credenza (417-HOJ-CS)                     | W66 x D22 x H30 | 28.4  | 2   | 200 | Pine Veneer Fronts                                               |
| Desk (417-HOJ-DSK)                        | W66 x D32 x H31 | 38.9  | 2   | 281 | Felt Lined Top Drawers                                           |
| L Shaped Desk Set (417-HOJ-LSD)           | W70 x D74 x H49 | 45.9  | 4   | 325 | File Drawer Locks                                                |
|                                           |                 |       |     |     | Flip Down Keyboard Tray                                          |
|                                           |                 |       |     |     | Bead Molding                                                     |
|                                           |                 |       |     |     | Softly Rounded Pilasters                                         |