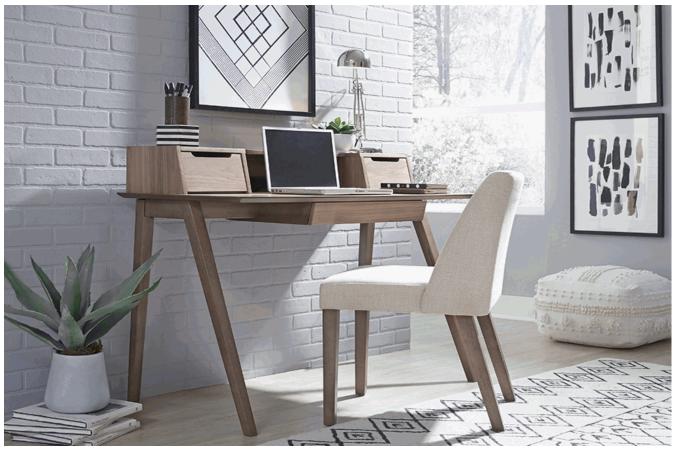

### **Product Features & Information**

Rubberwood Solids & Cathedral Walnut Satin Walnut Finish

Mid Century Modern Design

0

Writing Desk Features Splayed Tapered Legs

Writing Desk Has Floating Drawer

Two Drawer Hutch w/ Charging Station