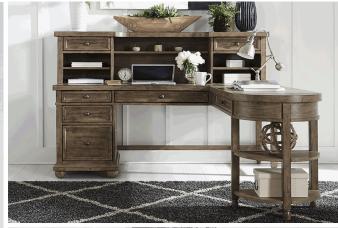

Writing Desk (198-HO107) Hutch (198-HO140)

## Dimensions Cubes Ctn Lbs

W47 x D24 x H30 4.4 1 W44 x D12 x H7 3.7 1

### **Product Features & Information**

Rubberwood Solids & Cathedral Walnut Satin Walnut Finish

Mid Century Modern Design

0

Writing Desk Features Splayed Tapered Legs

Writing Desk Has Floating Drawer

Two Drawer Hutch w/ Charging Station

Desk & Hutch Must Be Purchased Together

| Magnolia Manor (244-HOJ)                    | Dimensions      | Cubes | Ctn | Lbs | Product Features & Information                          |
|---------------------------------------------|-----------------|-------|-----|-----|---------------------------------------------------------|
| Writing Desk (244-HO107)                    | W60 x D30 x H30 | 12.9  | 1   | 105 | Poplar & Rubberwood Solids W/ White Oak & Birch Veneers |
| Lift Top Writing Desk (244-HO109)           | W56 x D28 x H30 | 11.9  | 1   | 125 | Antique White Finish                                    |
| Jr Executive Media Lateral File (244-HO146) | W34 x D22 x H31 | 18.2  | 1   | 99  | Full Extension Metal Side Drawer Glides                 |
| Jr Executive Desk Chair (244-HO197)         | W26 x D27 x H45 | 13.9  | 1   | 61  | French and English Dovetail Drawer Construction         |
| Bunching Bookcase (244-HO201)               | W32 x D15 x H78 | 30.4  | 1   | 138 | Touch Lighting                                          |
| Credenza & Hutch (244-HOJ-CHS)              | W66 x D22 x H83 | 71.2  | 3   | 393 | Flip Down Keyboard Tray                                 |
| Credenza (244-HOJ-CS)                       | W66 x D22 x H31 | 28.4  | 2   | 206 | Fully Stained Interior Drawers                          |
| Desk (244-HOJ-DSK)                          | W66 x D32 x H31 | 38.8  | 2   | 294 | Bottom Case Dust Proofing                               |
|                                             |                 |       |     |     | Canted Corners                                          |
|                                             |                 |       |     |     | Framed Drawer Fronts                                    |
|                                             | A               |       |     |     | Bead Molding                                            |
|                                             |                 |       |     |     | Bracket Feet and Turned Legs                            |