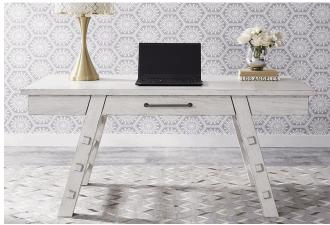

| Vintage (179-HO) | Dimensions | Cubes | Ctn | Lbs |
|------------------|------------|-------|-----|-----|
|                  |            |       |     |     |

48 Inch Electrical Desk -Black (179-HO103-B)

| V48 x D30 x H48 | 9.3 | 1 | 104 |
|-----------------|-----|---|-----|
| V48 x D30 x H48 | 9.3 | 1 | 104 |

### **Product Features & Information**

04 Walnut Veneer 04 Wirebrushed Toffee Finish

Available In 2 Finishes: Black & White

| Space Savers ( | 198-HO) |
|----------------|---------|
|----------------|---------|