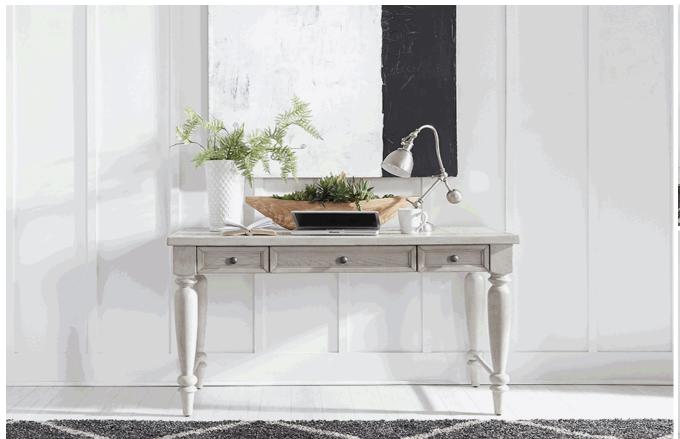

### **Product Features & Information**

04 Walnut Veneer 04 Wirebrushed Toffee Finish

Available In 2 Finishes: Black & White

| Space Savers ( | 198-HO) |
|----------------|---------|
|----------------|---------|

Writing Desk (198-HO107) Hutch (198-HO140)

## Dimensions Cubes Ctn Lbs

W47 x D24 x H30 4.4 1 W44 x D12 x H7 3.7 1

### **Product Features & Information**

Rubberwood Solids & Cathedral Walnut Satin Walnut Finish

Mid Century Modern Design

0

Writing Desk Features Splayed Tapered Legs

Writing Desk Has Floating Drawer

Two Drawer Hutch w/ Charging Station

Desk & Hutch Must Be Purchased Together

| Magnolia Manor (244-HOJ)                    | Dimensions      | Cubes | Ctn | Lbs | Product Features & Information                          |
|---------------------------------------------|-----------------|-------|-----|-----|---------------------------------------------------------|
| Writing Desk (244-HO107)                    | W60 x D30 x H30 | 12.9  | 1   | 105 | Poplar & Rubberwood Solids W/ White Oak & Birch Veneers |
| Lift Top Writing Desk (244-HO109)           | W56 x D28 x H30 | 11.9  | 1   | 125 | Antique White Finish                                    |
| Jr Executive Media Lateral File (244-HO146) | W34 x D22 x H31 | 18.2  | 1   | 99  | Full Extension Metal Side Drawer Glides                 |
| Jr Executive Desk Chair (244-HO197)         | W26 x D27 x H45 | 13.9  | 1   | 61  | French and English Dovetail Drawer Construction         |
| Bunching Bookcase (244-HO201)               | W32 x D15 x H78 | 30.4  | 1   | 138 | Touch Lighting                                          |
| Credenza & Hutch (244-HOJ-CHS)              | W66 x D22 x H83 | 71.2  | 3   | 393 | Flip Down Keyboard Tray                                 |
| Credenza (244-HOJ-CS)                       | W66 x D22 x H31 | 28.4  | 2   | 206 | Fully Stained Interior Drawers                          |
| Desk (244-HOJ-DSK)                          | W66 x D32 x H31 | 38.8  | 2   | 294 | Bottom Case Dust Proofing                               |
|                                             |                 |       |     |     | Canted Corners                                          |
|                                             |                 |       |     |     | Framed Drawer Fronts                                    |
|                                             | A               |       |     |     | Bead Molding                                            |
|                                             |                 |       |     |     | Bracket Feet and Turned Legs                            |