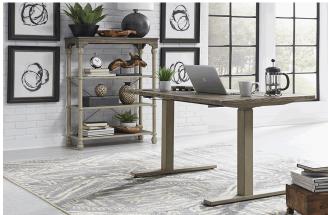

#### **Dimensions** Cubes Ctn Lbs W56 x D30 x H31 14.4 167

W56 x D30 x H40 15.1 178 Cobblestone Brown Finish W48 x D22 x H31 22.7 1 Available in: DR, HO, OT W37 x D15 x H60 7.8 1 Full Extension Metal Side Drawer Glides French & English Dovetail Construction Bottom Case Dust Proofing Fully Stained Interior Drawers Framed Drawer Fronts on Cases Industrial Style Desk with Metal Base Credenza Features Industrial Casters Open Slat Bookcase

#### **Product Features & Information**

Poplar Solids with Acacia Veneers and Metal Tube Framing

Pull Out Printer Shelf in Credenza

| Simply Elegant (412-HOJ) |  |
|--------------------------|--|
|--------------------------|--|