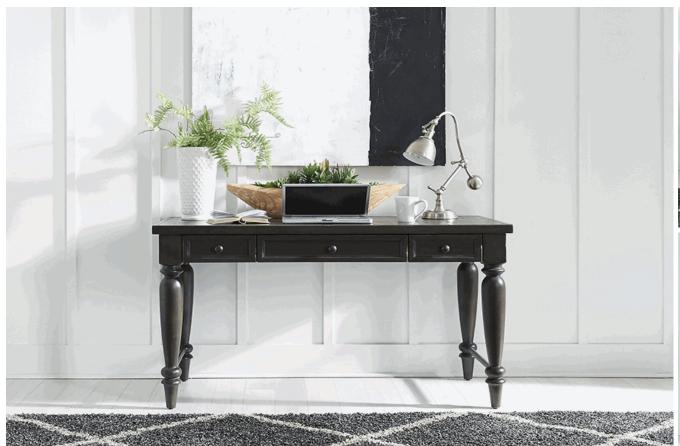

| Allyson Park (417-HOJ)                    | Dimensions      | Cubes | Ctn | Lbs | <b>Product Features &amp; Information</b>                        |
|-------------------------------------------|-----------------|-------|-----|-----|------------------------------------------------------------------|
| Writing Desk (417-HO107)                  | W60 x D28 x H31 | 11.1  | 1   | 0   | Pine Solids with Cathedral White Oak Tops and Pine Veneer Fronts |
| Bunching Lateral File Hutch (417-HO135)   | W32 x D15 x H46 | 18.1  | 1   | 70  | Wirebrushed White Finish w/ Charcoal Tops                        |
| Bunching Lateral File Cabinet (417-HO147) | W32 x D22 x H31 | 16.8  | 1   | 127 | Full Extension Metal Side Drawer Guides (35mm)                   |
| Credenza & Hutch (417-HOJ-CHS)            | W67 x D22 x H77 | 65.1  | 3   | 363 | Bottom Case Dust Proofing                                        |
| Credenza (417-HOJ-CS)                     | W66 x D22 x H30 | 28.4  | 2   | 200 | Pine Veneer Fronts                                               |
| Desk (417-HOJ-DSK)                        | W66 x D32 x H31 | 38.9  | 2   | 281 | Felt Lined Top Drawers                                           |
| L Shaped Desk Set (417-HOJ-LSD)           | W70 x D74 x H49 | 45.9  | 4   | 325 | File Drawer Locks                                                |
|                                           |                 |       |     |     | Flip Down Keyboard Tray                                          |
|                                           |                 |       |     |     | Bead Molding                                                     |
|                                           |                 |       |     |     | Softly Rounded Pilasters                                         |