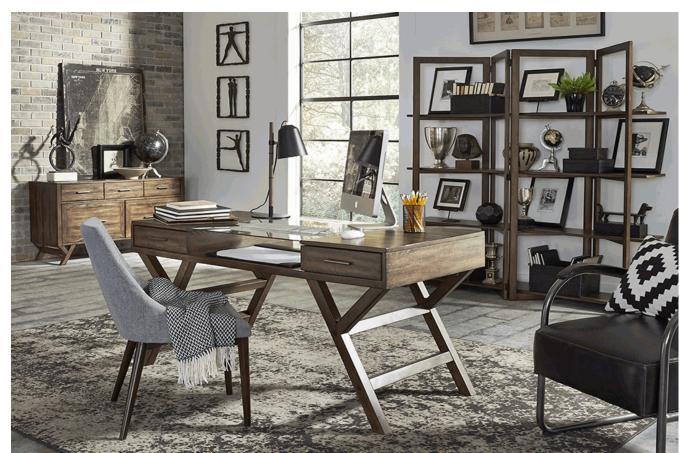

#### **Product Features & Information**

Poplar Solids with Acacia Veneers and Metal Tube Framing

Pull Out Printer Shelf in Credenza

| Simply Elegant (412-HOJ) |  |
|--------------------------|--|
|--------------------------|--|