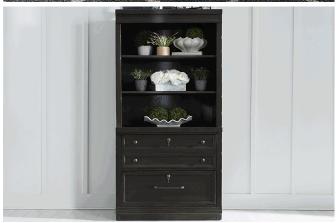

| Allyson Park (417-HOJ)                    | Dimensions      | Cubes | Ctn | Lbs | <b>Product Features &amp; Information</b>                        |
|-------------------------------------------|-----------------|-------|-----|-----|------------------------------------------------------------------|
| Writing Desk (417-HO107)                  | W60 x D28 x H31 | 11.1  | 1   | 0   | Pine Solids with Cathedral White Oak Tops and Pine Veneer Fronts |
| Bunching Lateral File Hutch (417-HO135)   | W32 x D15 x H46 | 18.1  | 1   | 70  | Wirebrushed White Finish w/ Charcoal Tops                        |
| Bunching Lateral File Cabinet (417-HO147) | W32 x D22 x H31 | 16.8  | 1   | 127 | Full Extension Metal Side Drawer Guides (35mm)                   |
| Credenza & Hutch (417-HOJ-CHS)            | W67 x D22 x H77 | 65.1  | 3   | 363 | Bottom Case Dust Proofing                                        |
| Credenza (417-HOJ-CS)                     | W66 x D22 x H30 | 28.4  | 2   | 200 | Pine Veneer Fronts                                               |
| Desk (417-HOJ-DSK)                        | W66 x D32 x H31 | 38.9  | 2   | 281 | Felt Lined Top Drawers                                           |
| L Shaped Desk Set (417-HOJ-LSD)           | W70 x D74 x H49 | 45.9  | 4   | 325 | File Drawer Locks                                                |
|                                           |                 |       |     |     | Flip Down Keyboard Tray                                          |
|                                           |                 |       |     |     | Bead Molding                                                     |
|                                           |                 |       |     |     | Softly Rounded Pilasters                                         |