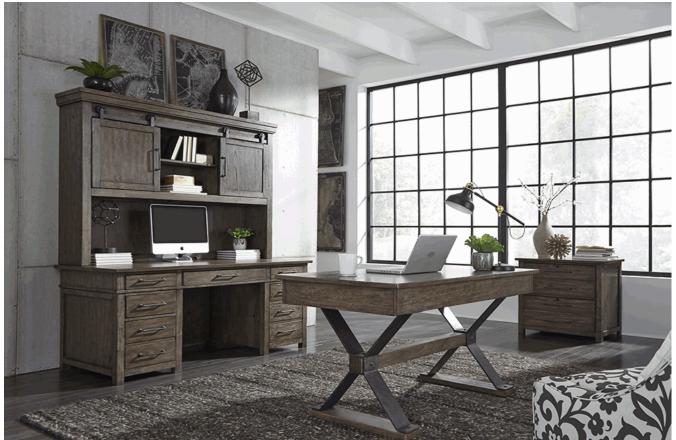

#### **Dimensions** Cubes Ctn Lbs W56 x D30 x H31 14.4 167

W56 x D30 x H40 15.1 178 Cobblestone Brown Finish W48 x D22 x H31 22.7 1 Available in: DR, HO, OT W37 x D15 x H60 7.8 1 Full Extension Metal Side Drawer Glides French & English Dovetail Construction Bottom Case Dust Proofing Fully Stained Interior Drawers Framed Drawer Fronts on Cases Industrial Style Desk with Metal Base Credenza Features Industrial Casters Open Slat Bookcase

#### **Product Features & Information**

Poplar Solids with Acacia Veneers and Metal Tube Framing

Pull Out Printer Shelf in Credenza

| Simply Elegant (412-HOJ) |  |
|--------------------------|--|
|--------------------------|--|