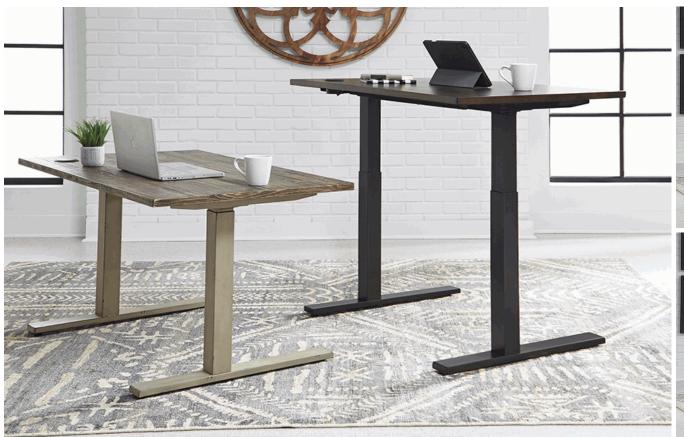

### **Product Features & Information**

04 Walnut Veneer 04 Wirebrushed Toffee Finish

Available In 2 Finishes: Black & White

| Space Savers ( | 198-HO) |
|----------------|---------|
|----------------|---------|