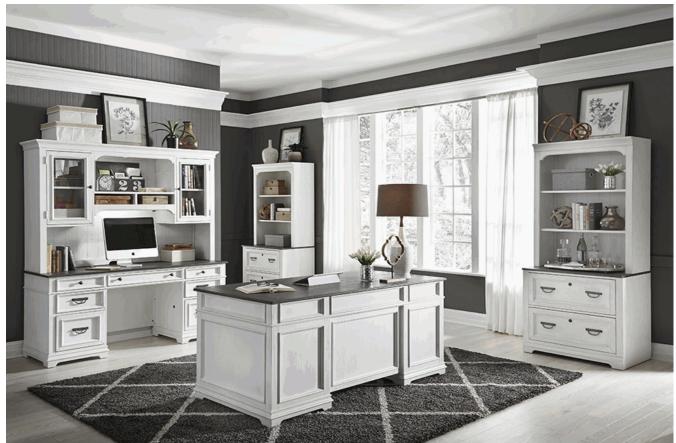

### **Product Features & Information**

04 Walnut Veneer 04 Wirebrushed Toffee Finish

Available In 2 Finishes: Black & White

| Space Savers ( | 198-HO) |
|----------------|---------|
|----------------|---------|