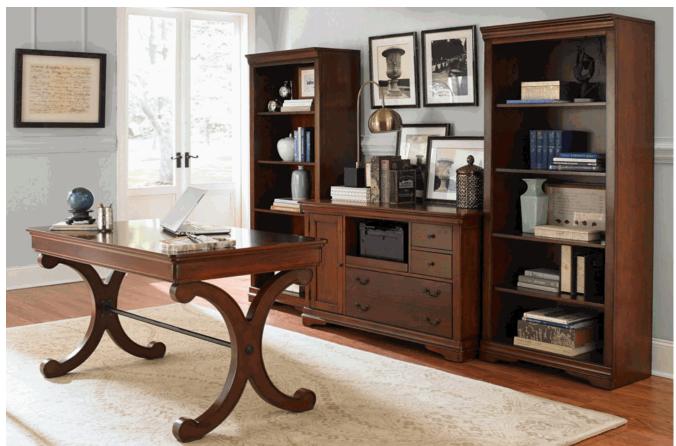

Desk & Hutch Must Be Purchased Together

| Magnolia Manor (244-HOJ)                    | Dimensions      | Cubes | Ctn | Lbs | Product Features & Information                          |
|---------------------------------------------|-----------------|-------|-----|-----|---------------------------------------------------------|
| Writing Desk (244-HO107)                    | W60 x D30 x H30 | 12.9  | 1   | 105 | Poplar & Rubberwood Solids W/ White Oak & Birch Veneers |
| Lift Top Writing Desk (244-HO109)           | W56 x D28 x H30 | 11.9  | 1   | 125 | Antique White Finish                                    |
| Jr Executive Media Lateral File (244-HO146) | W34 x D22 x H31 | 18.2  | 1   | 99  | Full Extension Metal Side Drawer Glides                 |
| Jr Executive Desk Chair (244-HO197)         | W26 x D27 x H45 | 13.9  | 1   | 61  | French and English Dovetail Drawer Construction         |
| Bunching Bookcase (244-HO201)               | W32 x D15 x H78 | 30.4  | 1   | 138 | Touch Lighting                                          |
| Credenza & Hutch (244-HOJ-CHS)              | W66 x D22 x H83 | 71.2  | 3   | 393 | Flip Down Keyboard Tray                                 |
| Credenza (244-HOJ-CS)                       | W66 x D22 x H31 | 28.4  | 2   | 206 | Fully Stained Interior Drawers                          |
| Desk (244-HOJ-DSK)                          | W66 x D32 x H31 | 38.8  | 2   | 294 | Bottom Case Dust Proofing                               |
|                                             |                 |       |     |     | Canted Corners                                          |
|                                             |                 |       |     |     | Framed Drawer Fronts                                    |
|                                             | A               |       |     |     | Bead Molding                                            |
|                                             |                 |       |     |     | Bracket Feet and Turned Legs                            |

| Brayton Manor (273-HOJ)                              | Dimensions      | Cubes | Ctn | Lbs | Product Features & Information          |
|------------------------------------------------------|-----------------|-------|-----|-----|-----------------------------------------|
| Jr Executive Media Lateral File (273-HO146)          | W46 x D22 x H31 | 23.7  | 1   | 139 | Pine Solids & Cherry/Birch Veneers      |
| Jr Executive Desk Chair (RTA) (273-HO193)            | W23 x D23 x H42 | 8.2   | 1   | 48  | Cognac Finish                           |
| Jr Executive Open Bookcase (273-HO201)               | W30 x D15 x H76 | 26.7  | 1   | 123 | Full Extension Metal Side Drawer Glides |
| Jr Executive 48 Inch Bookcase (RTA) (273-HO3048-RTA) | W30 x D13 x H48 | 8.1   | 1   | 72  | English Dovetail Construction           |
| Jr Executive 60 Inch Bookcase (RTA) (273-HO3060-RTA) | W30 x D13 x H60 | 10.0  | 1   | 88  | Wire Management Provisions              |
| Jr Executive 72 Inch Bookcase (RTA) (273-HO3072-RTA) | W30 x D13 x H72 | 11.9  | 1   | 101 | Non-Glare Adjustable Touch Lighting     |
| Jr Executive 84 Inch Bookcase (RTA) (273-HO3084-RTA) | W30 x D13 x H84 | 13.8  | 1   | 116 | Flip Down Keyboard Tray                 |
| Credenza (273-HOJ-CS)                                | W66 x D24 x H31 | 30.3  | 2   | 227 | CPU Tower & Media Storage               |
| Jr Executive Credenza Set (273-HOJ-JEC)              | W66 x D24 x H78 | 68.9  | 3   | 392 | Slide Out Trays for Printers & Scanners |
| Jr Executive Desk (273-HOJ-JED)                      | W66 x D32 x H30 | 36.9  | 2   | 272 | Locking File Drawer                     |
|                                                      |                 |       |     |     | Pencil Drawer                           |
|                                                      |                 |       |     |     | Arched Accents                          |