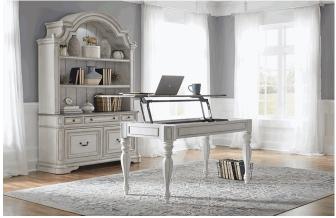

Planked Tops & Round Tapered Feet

Open Display

| H | eath | erb | oro | ok ( | (422- | HO) |
|---|------|-----|-----|------|-------|-----|
|   |      |     |     |      |       |     |

L Shaped Desk (422-HO-LSD)
Writing Desk (422-HO107)
Lift Top Writing Desk (422-HO109)
Credenza (422-HO120)
Leaning Bookcase Pier (422-HO201)

| Dimensions      | Cubes | Ctn | Lbs |
|-----------------|-------|-----|-----|
| W0 x D0 x H0    | 44.6  | 4   | 290 |
| W60 x D30 x H30 | 17.1  | 1   | 136 |

 W0 x D0 x H0
 44.6
 4
 290

 W60 x D30 x H30
 17.1
 1
 136

 W56 x D26 x H39
 14.1
 1
 134

 W54 x D22 x H30
 28.2
 1
 151

 W24 x D16 x H72
 13.9
 1
 92

#### **Product Features & Information**

Charcoal & Ash Finish w/ Wire Brushing
Full Extension Metal Side Drawer Glides (45mm)

Chinese Fir Solids w/ Acacia & Birch Veneers

English Dovetail Construction

Grid Accents Block Feet

Angled Pier Bookcases

Block Leg

Open Grid End Panels

Lift Top Writing Desk w/ Flip Down Keyboard Drawer

L-Shaped Desk Features Two Plug Receptacle

Credenza Features Two File Drawers

| Stone | Brool | k (466 | -HOI) |
|-------|-------|--------|-------|
| Stone | וטטנע | N (IUU |       |