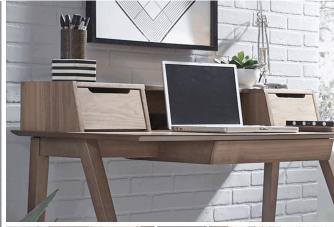

### **Product Features & Information**

04 Walnut Veneer 04 Wirebrushed Toffee Finish

Available In 2 Finishes: Black & White

| Space Savers ( | 198-HO) |
|----------------|---------|
|----------------|---------|

Writing Desk (198-HO107) Hutch (198-HO140)

## Dimensions Cubes Ctn Lbs

W47 x D24 x H30 4.4 1 W44 x D12 x H7 3.7 1

### **Product Features & Information**

Rubberwood Solids & Cathedral Walnut Satin Walnut Finish

Mid Century Modern Design

0

Writing Desk Features Splayed Tapered Legs

Writing Desk Has Floating Drawer

Two Drawer Hutch w/ Charging Station

Desk & Hutch Must Be Purchased Together

| Magnolia Manor (244-HOJ)                    | Dimensions      | Cubes | Ctn | Lbs | Product Features & Information                          |
|---------------------------------------------|-----------------|-------|-----|-----|---------------------------------------------------------|
| Writing Desk (244-HO107)                    | W60 x D30 x H30 | 12.9  | 1   | 105 | Poplar & Rubberwood Solids W/ White Oak & Birch Veneers |
| Lift Top Writing Desk (244-HO109)           | W56 x D28 x H30 | 11.9  | 1   | 125 | Antique White Finish                                    |
| Jr Executive Media Lateral File (244-HO146) | W34 x D22 x H31 | 18.2  | 1   | 99  | Full Extension Metal Side Drawer Glides                 |
| Jr Executive Desk Chair (244-HO197)         | W26 x D27 x H45 | 13.9  | 1   | 61  | French and English Dovetail Drawer Construction         |
| Bunching Bookcase (244-HO201)               | W32 x D15 x H78 | 30.4  | 1   | 138 | Touch Lighting                                          |
| Credenza & Hutch (244-HOJ-CHS)              | W66 x D22 x H83 | 71.2  | 3   | 393 | Flip Down Keyboard Tray                                 |
| Credenza (244-HOJ-CS)                       | W66 x D22 x H31 | 28.4  | 2   | 206 | Fully Stained Interior Drawers                          |
| Desk (244-HOJ-DSK)                          | W66 x D32 x H31 | 38.8  | 2   | 294 | Bottom Case Dust Proofing                               |
|                                             |                 |       |     |     | Canted Corners                                          |
|                                             |                 |       |     |     | Framed Drawer Fronts                                    |
|                                             | A               |       |     |     | Bead Molding                                            |
|                                             |                 |       |     |     | Bracket Feet and Turned Legs                            |