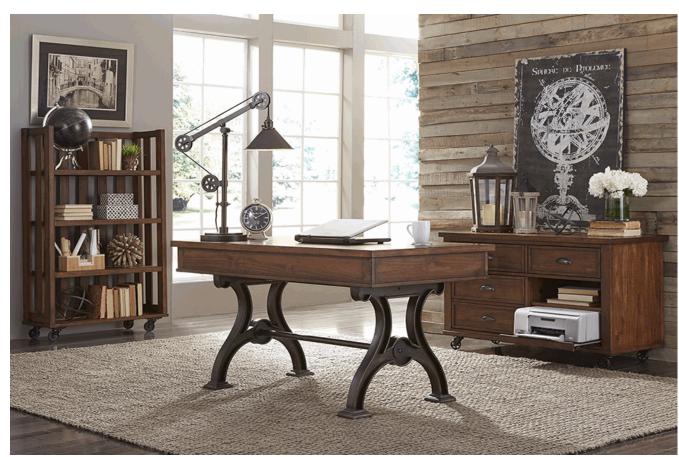

#### **Dimensions** Cubes Ctn Lbs W56 x D30 x H31 14.4 167

W56 x D30 x H40 15.1 178 Cobblestone Brown Finish W48 x D22 x H31 22.7 1 Available in: DR, HO, OT W37 x D15 x H60 7.8 1 Full Extension Metal Side Drawer Glides French & English Dovetail Construction Bottom Case Dust Proofing Fully Stained Interior Drawers Framed Drawer Fronts on Cases Industrial Style Desk with Metal Base Credenza Features Industrial Casters Open Slat Bookcase

#### **Product Features & Information**

Poplar Solids with Acacia Veneers and Metal Tube Framing

Pull Out Printer Shelf in Credenza

| Simply Elegant (412-HOJ) |  |
|--------------------------|--|
|--------------------------|--|