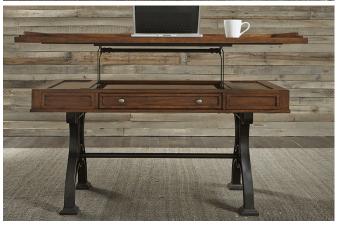

| Vintage (179-HO) | Dimensions | Cubes | Ctn | Lbs |
|------------------|------------|-------|-----|-----|
|                  |            |       |     |     |

48 Inch Electrical Desk -Black (179-HO103-B)

| V48 x D30 x H48 | 9.3 | 1 | 104 |
|-----------------|-----|---|-----|
| V48 x D30 x H48 | 9.3 | 1 | 104 |

### **Product Features & Information**

04 Walnut Veneer 04 Wirebrushed Toffee Finish

Available In 2 Finishes: Black & White

| Space Savers ( | 198-HO) |
|----------------|---------|
|----------------|---------|