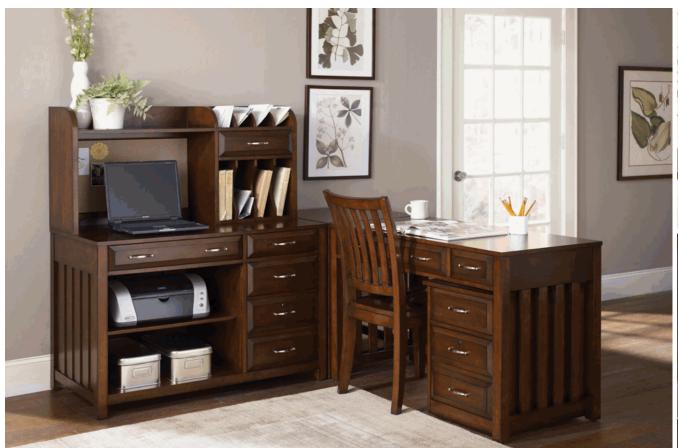

Desk & Hutch Must Be Purchased Together

| Magnolia Manor (244-HOJ)                    | Dimensions      | Cubes | Ctn | Lbs | Product Features & Information                          |
|---------------------------------------------|-----------------|-------|-----|-----|---------------------------------------------------------|
| Writing Desk (244-HO107)                    | W60 x D30 x H30 | 12.9  | 1   | 105 | Poplar & Rubberwood Solids W/ White Oak & Birch Veneers |
| Lift Top Writing Desk (244-HO109)           | W56 x D28 x H30 | 11.9  | 1   | 125 | Antique White Finish                                    |
| Jr Executive Media Lateral File (244-HO146) | W34 x D22 x H31 | 18.2  | 1   | 99  | Full Extension Metal Side Drawer Glides                 |
| Jr Executive Desk Chair (244-HO197)         | W26 x D27 x H45 | 13.9  | 1   | 61  | French and English Dovetail Drawer Construction         |
| Bunching Bookcase (244-HO201)               | W32 x D15 x H78 | 30.4  | 1   | 138 | Touch Lighting                                          |
| Credenza & Hutch (244-HOJ-CHS)              | W66 x D22 x H83 | 71.2  | 3   | 393 | Flip Down Keyboard Tray                                 |
| Credenza (244-HOJ-CS)                       | W66 x D22 x H31 | 28.4  | 2   | 206 | Fully Stained Interior Drawers                          |
| Desk (244-HOJ-DSK)                          | W66 x D32 x H31 | 38.8  | 2   | 294 | Bottom Case Dust Proofing                               |
|                                             |                 |       |     |     | Canted Corners                                          |
|                                             |                 |       |     |     | Framed Drawer Fronts                                    |
|                                             | A               |       |     |     | Bead Molding                                            |
|                                             |                 |       |     |     | Bracket Feet and Turned Legs                            |