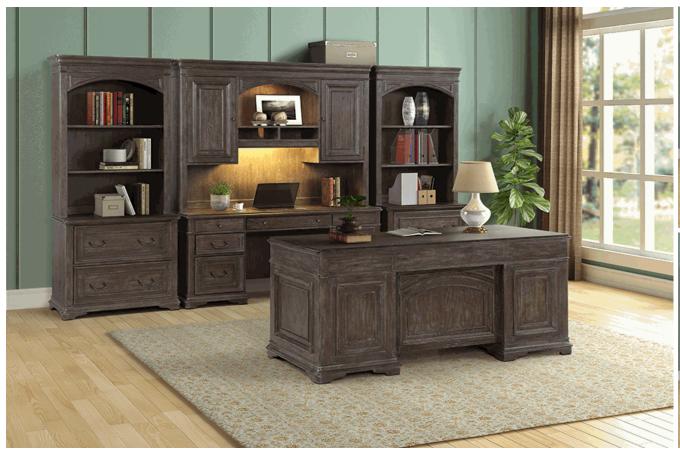

| Allyson Park (417-HOJ)                    | Dimensions      | Cubes | Ctn | Lbs | <b>Product Features &amp; Information</b>                        |
|-------------------------------------------|-----------------|-------|-----|-----|------------------------------------------------------------------|
| Writing Desk (417-HO107)                  | W60 x D28 x H31 | 11.1  | 1   | 0   | Pine Solids with Cathedral White Oak Tops and Pine Veneer Fronts |
| Bunching Lateral File Hutch (417-HO135)   | W32 x D15 x H46 | 18.1  | 1   | 70  | Wirebrushed White Finish w/ Charcoal Tops                        |
| Bunching Lateral File Cabinet (417-HO147) | W32 x D22 x H31 | 16.8  | 1   | 127 | Full Extension Metal Side Drawer Guides (35mm)                   |
| Credenza & Hutch (417-HOJ-CHS)            | W67 x D22 x H77 | 65.1  | 3   | 363 | Bottom Case Dust Proofing                                        |
| Credenza (417-HOJ-CS)                     | W66 x D22 x H30 | 28.4  | 2   | 200 | Pine Veneer Fronts                                               |
| Desk (417-HOJ-DSK)                        | W66 x D32 x H31 | 38.9  | 2   | 281 | Felt Lined Top Drawers                                           |
| L Shaped Desk Set (417-HOJ-LSD)           | W70 x D74 x H49 | 45.9  | 4   | 325 | File Drawer Locks                                                |
|                                           |                 |       |     |     | Flip Down Keyboard Tray                                          |
|                                           |                 |       |     |     | Bead Molding                                                     |
|                                           |                 |       |     |     | Softly Rounded Pilasters                                         |