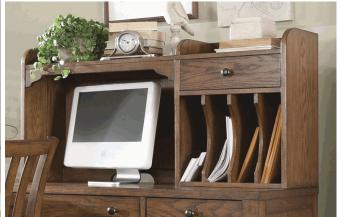

### **Product Features & Information**

04 Walnut Veneer 04 Wirebrushed Toffee Finish

Available In 2 Finishes: Black & White

| Space Savers ( | 198-HO) |
|----------------|---------|
|----------------|---------|

Writing Desk (198-HO107) Hutch (198-HO140)

## Dimensions Cubes Ctn Lbs

W47 x D24 x H30 4.4 1 W44 x D12 x H7 3.7 1

### **Product Features & Information**

Rubberwood Solids & Cathedral Walnut Satin Walnut Finish

Mid Century Modern Design

0

Writing Desk Features Splayed Tapered Legs

Writing Desk Has Floating Drawer

Two Drawer Hutch w/ Charging Station