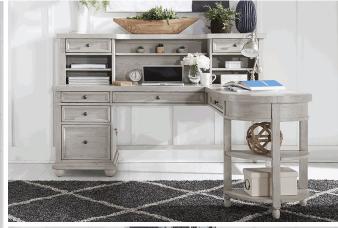

| Allyson Park (417-HOJ)                    | Dimensions      | Cubes | Ctn | Lbs | <b>Product Features &amp; Information</b>                        |
|-------------------------------------------|-----------------|-------|-----|-----|------------------------------------------------------------------|
| Writing Desk (417-HO107)                  | W60 x D28 x H31 | 11.1  | 1   | 0   | Pine Solids with Cathedral White Oak Tops and Pine Veneer Fronts |
| Bunching Lateral File Hutch (417-HO135)   | W32 x D15 x H46 | 18.1  | 1   | 70  | Wirebrushed White Finish w/ Charcoal Tops                        |
| Bunching Lateral File Cabinet (417-HO147) | W32 x D22 x H31 | 16.8  | 1   | 127 | Full Extension Metal Side Drawer Guides (35mm)                   |
| Credenza & Hutch (417-HOJ-CHS)            | W67 x D22 x H77 | 65.1  | 3   | 363 | Bottom Case Dust Proofing                                        |
| Credenza (417-HOJ-CS)                     | W66 x D22 x H30 | 28.4  | 2   | 200 | Pine Veneer Fronts                                               |
| Desk (417-HOJ-DSK)                        | W66 x D32 x H31 | 38.9  | 2   | 281 | Felt Lined Top Drawers                                           |
| L Shaped Desk Set (417-HOJ-LSD)           | W70 x D74 x H49 | 45.9  | 4   | 325 | File Drawer Locks                                                |
|                                           |                 |       |     |     | Flip Down Keyboard Tray                                          |
|                                           |                 |       |     |     | Bead Molding                                                     |
|                                           |                 |       |     |     | Softly Rounded Pilasters                                         |

Planked Tops & Round Tapered Feet

Open Display

| H | eath | erb | oro | ok ( | (422- | HO) |
|---|------|-----|-----|------|-------|-----|
|   |      |     |     |      |       |     |

L Shaped Desk (422-HO-LSD)
Writing Desk (422-HO107)
Lift Top Writing Desk (422-HO109)
Credenza (422-HO120)
Leaning Bookcase Pier (422-HO201)

| Dimensions      | Cubes | Ctn | Lbs |
|-----------------|-------|-----|-----|
| W0 x D0 x H0    | 44.6  | 4   | 290 |
| W60 x D30 x H30 | 17.1  | 1   | 136 |

 W0 x D0 x H0
 44.6
 4
 290

 W60 x D30 x H30
 17.1
 1
 136

 W56 x D26 x H39
 14.1
 1
 134

 W54 x D22 x H30
 28.2
 1
 151

 W24 x D16 x H72
 13.9
 1
 92

#### **Product Features & Information**

Charcoal & Ash Finish w/ Wire Brushing
Full Extension Metal Side Drawer Glides (45mm)

Chinese Fir Solids w/ Acacia & Birch Veneers

English Dovetail Construction

Grid Accents Block Feet

Angled Pier Bookcases

Block Leg

Open Grid End Panels

Lift Top Writing Desk w/ Flip Down Keyboard Drawer

L-Shaped Desk Features Two Plug Receptacle

Credenza Features Two File Drawers

| Stone | Brool | k (466 | -HOI) |
|-------|-------|--------|-------|
| Stone | וטטנע | N (IUU |       |