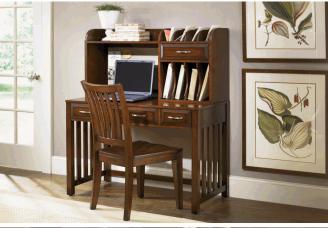

Desk & Hutch Must Be Purchased Together

| Magnolia Manor (244-HOJ)                    | Dimensions      | Cubes | Ctn | Lbs | Product Features & Information                          |
|---------------------------------------------|-----------------|-------|-----|-----|---------------------------------------------------------|
| Writing Desk (244-HO107)                    | W60 x D30 x H30 | 12.9  | 1   | 105 | Poplar & Rubberwood Solids W/ White Oak & Birch Veneers |
| Lift Top Writing Desk (244-HO109)           | W56 x D28 x H30 | 11.9  | 1   | 125 | Antique White Finish                                    |
| Jr Executive Media Lateral File (244-HO146) | W34 x D22 x H31 | 18.2  | 1   | 99  | Full Extension Metal Side Drawer Glides                 |
| Jr Executive Desk Chair (244-HO197)         | W26 x D27 x H45 | 13.9  | 1   | 61  | French and English Dovetail Drawer Construction         |
| Bunching Bookcase (244-HO201)               | W32 x D15 x H78 | 30.4  | 1   | 138 | Touch Lighting                                          |
| Credenza & Hutch (244-HOJ-CHS)              | W66 x D22 x H83 | 71.2  | 3   | 393 | Flip Down Keyboard Tray                                 |
| Credenza (244-HOJ-CS)                       | W66 x D22 x H31 | 28.4  | 2   | 206 | Fully Stained Interior Drawers                          |
| Desk (244-HOJ-DSK)                          | W66 x D32 x H31 | 38.8  | 2   | 294 | Bottom Case Dust Proofing                               |
|                                             |                 |       |     |     | Canted Corners                                          |
|                                             |                 |       |     |     | Framed Drawer Fronts                                    |
|                                             | A               |       |     |     | Bead Molding                                            |
|                                             |                 |       |     |     | Bracket Feet and Turned Legs                            |