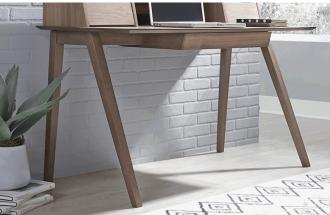

### **Product Features & Information**

04 Walnut Veneer 04 Wirebrushed Toffee Finish

Available In 2 Finishes: Black & White

| Space Savers ( | 198-HO) |
|----------------|---------|
|----------------|---------|

Writing Desk (198-HO107) Hutch (198-HO140)

## Dimensions Cubes Ctn Lbs

W47 x D24 x H30 4.4 1 W44 x D12 x H7 3.7 1

### **Product Features & Information**

Rubberwood Solids & Cathedral Walnut Satin Walnut Finish

Mid Century Modern Design

0

Writing Desk Features Splayed Tapered Legs

Writing Desk Has Floating Drawer

Two Drawer Hutch w/ Charging Station