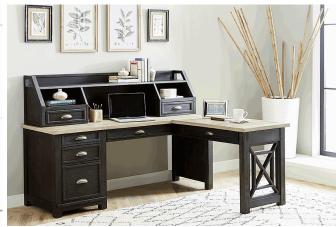

### **Product Features & Information**

04 Walnut Veneer 04 Wirebrushed Toffee Finish

Available In 2 Finishes: Black & White

| Space Savers ( | 198-HO) |
|----------------|---------|
|----------------|---------|

Writing Desk (198-HO107) Hutch (198-HO140)

## Dimensions Cubes Ctn Lbs

W47 x D24 x H30 4.4 1 W44 x D12 x H7 3.7 1

### **Product Features & Information**

Rubberwood Solids & Cathedral Walnut Satin Walnut Finish

Mid Century Modern Design

0

Writing Desk Features Splayed Tapered Legs

Writing Desk Has Floating Drawer

Two Drawer Hutch w/ Charging Station

Desk & Hutch Must Be Purchased Together

| Magnolia Manor (244-HOJ)                    | Dimensions      | Cubes | Ctn | Lbs | Product Features & Information                          |
|---------------------------------------------|-----------------|-------|-----|-----|---------------------------------------------------------|
| Writing Desk (244-HO107)                    | W60 x D30 x H30 | 12.9  | 1   | 105 | Poplar & Rubberwood Solids W/ White Oak & Birch Veneers |
| Lift Top Writing Desk (244-HO109)           | W56 x D28 x H30 | 11.9  | 1   | 125 | Antique White Finish                                    |
| Jr Executive Media Lateral File (244-HO146) | W34 x D22 x H31 | 18.2  | 1   | 99  | Full Extension Metal Side Drawer Glides                 |
| Jr Executive Desk Chair (244-HO197)         | W26 x D27 x H45 | 13.9  | 1   | 61  | French and English Dovetail Drawer Construction         |
| Bunching Bookcase (244-HO201)               | W32 x D15 x H78 | 30.4  | 1   | 138 | Touch Lighting                                          |
| Credenza & Hutch (244-HOJ-CHS)              | W66 x D22 x H83 | 71.2  | 3   | 393 | Flip Down Keyboard Tray                                 |
| Credenza (244-HOJ-CS)                       | W66 x D22 x H31 | 28.4  | 2   | 206 | Fully Stained Interior Drawers                          |
| Desk (244-HOJ-DSK)                          | W66 x D32 x H31 | 38.8  | 2   | 294 | Bottom Case Dust Proofing                               |
|                                             |                 |       |     |     | Canted Corners                                          |
|                                             |                 |       |     |     | Framed Drawer Fronts                                    |
|                                             | A               |       |     |     | Bead Molding                                            |
|                                             |                 |       |     |     | Bracket Feet and Turned Legs                            |