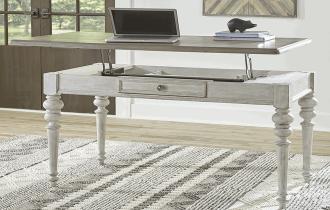

### **Product Features & Information**

04 Walnut Veneer 04 Wirebrushed Toffee Finish

Available In 2 Finishes: Black & White

| Space Savers ( | 198-HO) |
|----------------|---------|
|----------------|---------|