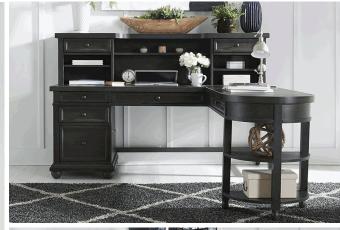

| Allyson Park (417-HOJ)                    | Dimensions      | Cubes | Ctn | Lbs | <b>Product Features &amp; Information</b>                        |
|-------------------------------------------|-----------------|-------|-----|-----|------------------------------------------------------------------|
| Writing Desk (417-HO107)                  | W60 x D28 x H31 | 11.1  | 1   | 0   | Pine Solids with Cathedral White Oak Tops and Pine Veneer Fronts |
| Bunching Lateral File Hutch (417-HO135)   | W32 x D15 x H46 | 18.1  | 1   | 70  | Wirebrushed White Finish w/ Charcoal Tops                        |
| Bunching Lateral File Cabinet (417-HO147) | W32 x D22 x H31 | 16.8  | 1   | 127 | Full Extension Metal Side Drawer Guides (35mm)                   |
| Credenza & Hutch (417-HOJ-CHS)            | W67 x D22 x H77 | 65.1  | 3   | 363 | Bottom Case Dust Proofing                                        |
| Credenza (417-HOJ-CS)                     | W66 x D22 x H30 | 28.4  | 2   | 200 | Pine Veneer Fronts                                               |
| Desk (417-HOJ-DSK)                        | W66 x D32 x H31 | 38.9  | 2   | 281 | Felt Lined Top Drawers                                           |
| L Shaped Desk Set (417-HOJ-LSD)           | W70 x D74 x H49 | 45.9  | 4   | 325 | File Drawer Locks                                                |
|                                           |                 |       |     |     | Flip Down Keyboard Tray                                          |
|                                           |                 |       |     |     | Bead Molding                                                     |
|                                           |                 |       |     |     | Softly Rounded Pilasters                                         |