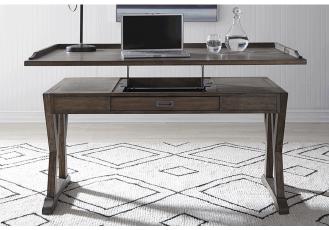

#### **Dimensions** Cubes Ctn Lbs W56 x D30 x H31 14.4 167

W56 x D30 x H40 15.1 178 Cobblestone Brown Finish W48 x D22 x H31 22.7 1 Available in: DR, HO, OT W37 x D15 x H60 7.8 1 Full Extension Metal Side Drawer Glides French & English Dovetail Construction Bottom Case Dust Proofing Fully Stained Interior Drawers Framed Drawer Fronts on Cases Industrial Style Desk with Metal Base Credenza Features Industrial Casters Open Slat Bookcase

#### **Product Features & Information**

Poplar Solids with Acacia Veneers and Metal Tube Framing

Pull Out Printer Shelf in Credenza

| Simply Elegant (412-HOJ) |  |
|--------------------------|--|
|--------------------------|--|