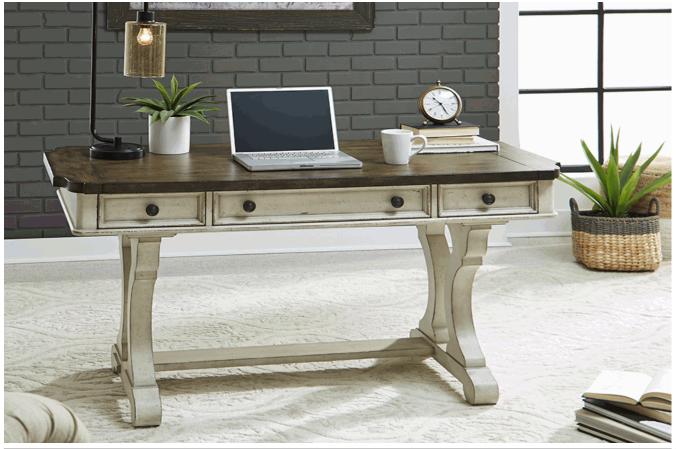

> Bottom Case Dust Proofing Fully Stained Interior Drawers Canted Corners with Bead Molding Shaped Grid Overlay

Wood Framed Drawer Fronts

Bun Feet

60 Inch Writing Desk with Scrolled Legs

Rubberwood Solids and Cathedral White Oak Veneers