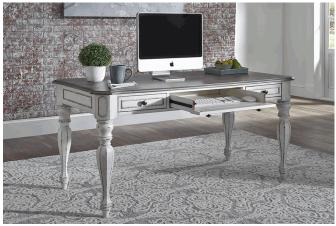

Planked Tops & Round Tapered Feet

Open Display

| H | eath | erb | oro | ok ( | (422- | HO) |
|---|------|-----|-----|------|-------|-----|
|   |      |     |     |      |       |     |

L Shaped Desk (422-HO-LSD)
Writing Desk (422-HO107)
Lift Top Writing Desk (422-HO109)
Credenza (422-HO120)
Leaning Bookcase Pier (422-HO201)

| Dimensions      | Cubes | Ctn | Lbs |
|-----------------|-------|-----|-----|
| W0 x D0 x H0    | 44.6  | 4   | 290 |
| W60 x D30 x H30 | 17.1  | 1   | 136 |

 W0 x D0 x H0
 44.6
 4
 290

 W60 x D30 x H30
 17.1
 1
 136

 W56 x D26 x H39
 14.1
 1
 134

 W54 x D22 x H30
 28.2
 1
 151

 W24 x D16 x H72
 13.9
 1
 92

#### **Product Features & Information**

Charcoal & Ash Finish w/ Wire Brushing
Full Extension Metal Side Drawer Glides (45mm)

Chinese Fir Solids w/ Acacia & Birch Veneers

English Dovetail Construction

Grid Accents Block Feet

Angled Pier Bookcases

Block Leg

Open Grid End Panels

Lift Top Writing Desk w/ Flip Down Keyboard Drawer

L-Shaped Desk Features Two Plug Receptacle

Credenza Features Two File Drawers

| Stone | Brool | k (466 | -HOI) |
|-------|-------|--------|-------|
| Stone | וטטנע | N (IUU |       |