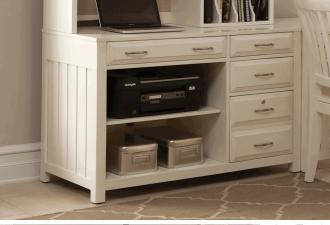

Lateral File Hutch (693-HO135)
2 Drawer Lateral File (693-HO147)
Double Pedestal Desk (693-HOJ-2PD)
Credenza & Hutch (693-HOJ-CHS)
Credenza (693-HOJ-CS)

## Dimensions Cubes Ctn Lbs W35 x D14 x H52 9.8 1 0

W34 x D22 x H31 8.6 1 W66 x D30 x H31 18.7 3 W0 x D0 x H0 35.2 4 W66 x D24 x H31 14.9 3

#### **Product Features & Information**

Poplar Solids w/ Hickory & Split Heart Vneeers

Burnished Sage Finish w/ Gray Accents

Full Extension Metal Side Drawer Guides (45mm)

0 French & English Dovetail Construcion

0 Fully Stained Interior Drawers

Double Pedestal Desk w/ 2 Lateral File Drawers

Lateral File Storage

LED Touch Lighting

Drop Down Keyboard Tray

Wire Management Provisions

Credenza Features Charging Station

Hidden Storage On Both Sides Under Desk