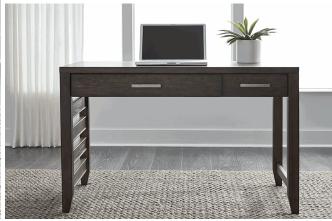

Writing Desk (198-HO107) Hutch (198-HO140)

## Dimensions Cubes Ctn Lbs

W47 x D24 x H30 4.4 1 W44 x D12 x H7 3.7 1

### **Product Features & Information**

Rubberwood Solids & Cathedral Walnut Satin Walnut Finish

Mid Century Modern Design

0

Writing Desk Features Splayed Tapered Legs

Writing Desk Has Floating Drawer

Two Drawer Hutch w/ Charging Station