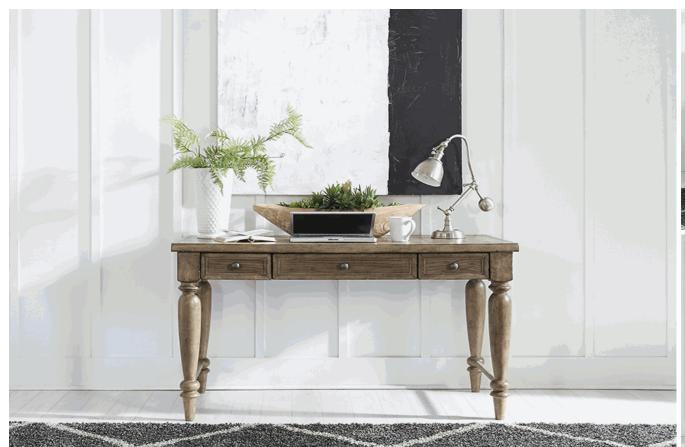

### **Product Features & Information**

04 Walnut Veneer 04 Wirebrushed Toffee Finish

Available In 2 Finishes: Black & White

| Space Savers ( | 198-HO) |
|----------------|---------|
|----------------|---------|