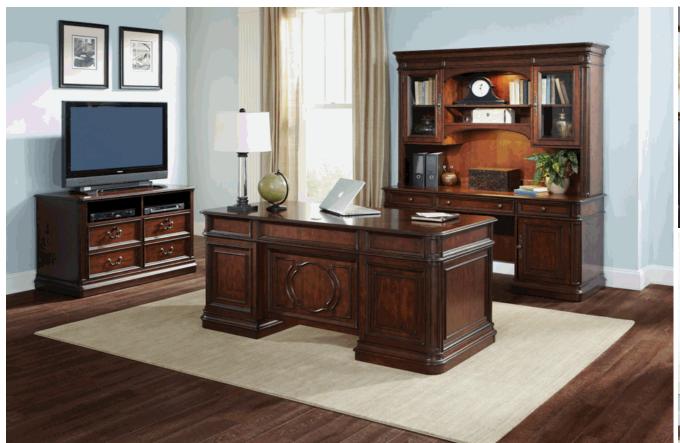

28.4  | 2   | 206 | Fully Stained Interior Drawers                          |
| Desk (244-HOJ-DSK)                          | W66 x D32 x H31 | 38.8  | 2   | 294 | Bottom Case Dust Proofing                               |
|                                             |                 |       |     |     | Canted Corners                                          |
|                                             |                 |       |     |     | Framed Drawer Fronts                                    |
|                                             | A               |       |     |     | Bead Molding                                            |
|                                             |                 |       |     |     | Bracket Feet and Turned Legs                            |







| Brayton Manor (273-HOJ)                              | Dimensions      | Cubes | Ctn | Lbs | Product Features & Information          |
|------------------------------------------------------|-----------------|-------|-----|-----|-----------------------------------------|
| Jr Executive Media Lateral File (273-HO146)          | W46 x D22 x H31 | 23.7  | 1   | 139 | Pine Solids & Cherry/Birch Veneers      |
| Jr Executive Desk Chair (RTA) (273-HO193)            | W23 x D23 x H42 | 8.2   | 1   | 48  | Cognac Finish                           |
| Jr Executive Open Bookcase (273-HO201)               | W30 x D15 x H76 | 26.7  | 1   | 123 | Full Extension Metal Side Drawer Glides |
| Jr Executive 48 Inch Bookcase (RTA) (273-HO3048-RTA) | W30 x D13 x H48 | 8.1   | 1   | 72  | English Doveta