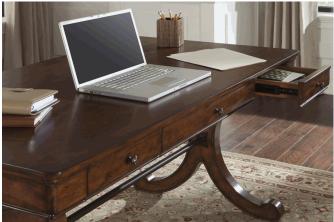

Desk & Hutch Must Be Purchased Together

| Magnolia Manor (244-HOJ)                    | Dimensions      | Cubes | Ctn | Lbs | Product Features & Information                          |
|---------------------------------------------|-----------------|-------|-----|-----|---------------------------------------------------------|
| Writing Desk (244-HO107)                    | W60 x D30 x H30 | 12.9  | 1   | 105 | Poplar & Rubberwood Solids W/ White Oak & Birch Veneers |
| Lift Top Writing Desk (244-HO109)           | W56 x D28 x H30 | 11.9  | 1   | 125 | Antique White Finish                                    |
| Jr Executive Media Lateral File (244-HO146) | W34 x D22 x H31 | 18.2  | 1   | 99  | Full Extension Metal Side Drawer Glides                 |
| Jr Executive Desk Chair (244-HO197)         | W26 x D27 x H45 | 13.9  | 1   | 61  | French and English Dovetail Drawer Construction         |
| Bunching Bookcase (244-HO201)               | W32 x D15 x H78 | 30.4  | 1   | 138 | Touch Lighting                                          |
| Credenza & Hutch (244-HOJ-CHS)              | W66 x D22 x H83 | 71.2  | 3   | 393 | Flip Down Keyboard Tray                                 |
| Credenza (244-HOJ-CS)                       | W66 x D22 x H31 | 28.4  | 2   | 206 | Fully Stained Interior Drawers                          |
| Desk (244-HOJ-DSK)                          | W66 x D32 x H31 | 38.8  | 2   | 294 | Bottom Case Dust Proofing                               |
|                                             |                 |       |     |     | Canted Corners                                          |
|                                             |                 |       |     |     | Framed Drawer Fronts                                    |
|                                             | A               |       |     |     | Bead Molding                                            |
|                                             |                 |       |     |     | Bracket Feet and Turned Legs                            |

| Brayton Manor (273-HOJ)                              | Dimensions      | Cubes | Ctn | Lbs | Product Features & Information          |
|------------------------------------------------------|-----------------|-------|-----|-----|-----------------------------------------|
| Jr Executive Media Lateral File (273-HO146)          | W46 x D22 x H31 | 23.7  | 1   | 139 | Pine Solids & Cherry/Birch Veneers      |
| Jr Executive Desk Chair (RTA) (273-HO193)            | W23 x D23 x H42 | 8.2   | 1   | 48  | Cognac Finish                           |
| Jr Executive Open Bookcase (273-HO201)               | W30 x D15 x H76 | 26.7  | 1   | 123 | Full Extension Metal Side Drawer Glides |
| Jr Executive 48 Inch Bookcase (RTA) (273-HO3048-RTA) | W30 x D13 x H48 | 8.1   | 1   | 72  | English Dovetail Construction           |
| Jr Executive 60 Inch Bookcase (RTA) (273-HO3060-RTA) | W30 x D13 x H60 | 10.0  | 1   | 88  | Wire Management Provisions              |
| Jr Executive 72 Inch Bookcase (RTA) (273-HO3072-RTA) | W30 x D13 x H72 | 11.9  | 1   | 101 | Non-Glare Adjustable Touch Lighting     |
| Jr Executive 84 Inch Bookcase (RTA) (273-HO3084-RTA) | W30 x D13 x H84 | 13.8  | 1   | 116 | Flip Down Keyboard Tray                 |
| Credenza (273-HOJ-CS)                                | W66 x D24 x H31 | 30.3  | 2   | 227 | CPU Tower & Media Storage               |
| Jr Executive Credenza Set (273-HOJ-JEC)              | W66 x D24 x H78 | 68.9  | 3   | 392 | Slide Out Trays for Printers & Scanners |
| Jr Executive Desk (273-HOJ-JED)                      | W66 x D32 x H30 | 36.9  | 2   | 272 | Locking File Drawer                     |
|                                                      |                 |       |     |     | Pencil Drawer                           |
|                                                      |                 |       |     |     | Arched Accents                          |