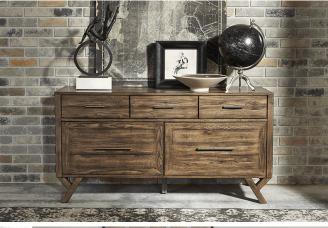

#### **Product Features & Information**

Poplar Solids with Acacia Veneers and Metal Tube Framing

Pull Out Printer Shelf in Credenza

| Simply Elegant (412-HOJ) |  |
|--------------------------|--|
|--------------------------|--|