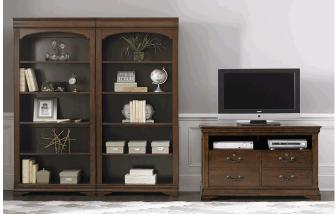

Desk & Hutch Must Be Purchased Together

| Magnolia Manor (244-HOJ)                    | Dimensions      | Cubes | Ctn | Lbs | Product Features & Information                          |
|---------------------------------------------|-----------------|-------|-----|-----|---------------------------------------------------------|
| Writing Desk (244-HO107)                    | W60 x D30 x H30 | 12.9  | 1   | 105 | Poplar & Rubberwood Solids W/ White Oak & Birch Veneers |
| Lift Top Writing Desk (244-HO109)           | W56 x D28 x H30 | 11.9  | 1   | 125 | Antique White Finish                                    |
| Jr Executive Media Lateral File (244-HO146) | W34 x D22 x H31 | 18.2  | 1   | 99  | Full Extension Metal Side Drawer Glides                 |
| Jr Executive Desk Chair (244-HO197)         | W26 x D27 x H45 | 13.9  | 1   | 61  | French and English Dovetail Drawer Construction         |
| Bunching Bookcase (244-HO201)               | W32 x D15 x H78 | 30.4  | 1   | 138 | Touch Lighting                                          |
| Credenza & Hutch (244-HOJ-CHS)              | W66 x D22 x H83 | 71.2  | 3   | 393 | Flip Down Keyboard Tray                                 |
| Credenza (244-HOJ-CS)                       | W66 x D22 x H31 | 28.4  | 2   | 206 | Fully Stained Interior Drawers                          |
| Desk (244-HOJ-DSK)                          | W66 x D32 x H31 | 38.8  | 2   | 294 | Bottom Case Dust Proofing                               |
|                                             |                 |       |     |     | Canted Corners                                          |
|                                             |                 |       |     |     | Framed Drawer Fronts                                    |
|                                             | A               |       |     |     | Bead Molding                                            |
|                                             |                 |       |     |     | Bracket Feet and Turned Legs                            |

| Brayton Manor (273-HOJ)                              | Dimensions      | Cubes | Ctn | Lbs | Product Features & Information          |
|------------------------------------------------------|-----------------|-------|-----|-----|-----------------------------------------|
| Jr Executive Media Lateral File (273-HO146)          | W46 x D22 x H31 | 23.7  | 1   | 139 | Pine Solids & Cherry/Birch Veneers      |
| Jr Executive Desk Chair (RTA) (273-HO193)            | W23 x D23 x H42 | 8.2   | 1   | 48  | Cognac Finish                           |
| Jr Executive Open Bookcase (273-HO201)               | W30 x D15 x H76 | 26.7  | 1   | 123 | Full Extension Metal Side Drawer Glides |
| Jr Executive 48 Inch Bookcase (RTA) (273-HO3048-RTA) | W30 x D13 x H48 | 8.1   | 1   | 72  | English Dovetail Construction           |
| Jr Executive 60 Inch Bookcase (RTA) (273-HO3060-RTA) | W30 x D13 x H60 | 10.0  | 1   | 88  | Wire Management Provisions              |
| Jr Executive 72 Inch Bookcase (RTA) (273-HO3072-RTA) | W30 x D13 x H72 | 11.9  | 1   | 101 | Non-Glare Adjustable Touch Lighting     |
| Jr Executive 84 Inch Bookcase (RTA) (273-HO3084-RTA) | W30 x D13 x H84 | 13.8  | 1   | 116 | Flip Down Keyboard Tray                 |
| Credenza (273-HOJ-CS)                                | W66 x D24 x H31 | 30.3  | 2   | 227 | CPU Tower & Media Storage               |
| Jr Executive Credenza Set (273-HOJ-JEC)              | W66 x D24 x H78 | 68.9  | 3   | 392 | Slide Out Trays for Printers & Scanners |
| Jr Executive Desk (273-HOJ-JED)                      | W66 x D32 x H30 | 36.9  | 2   | 272 | Locking File Drawer                     |
|                                                      |                 |       |     |     | Pencil Drawer                           |
|                                                      |                 |       |     |     | Arched Accents                          |