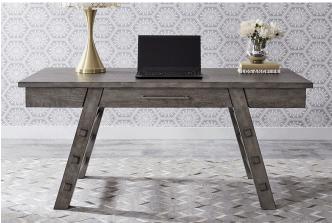

| Vintage (179-HO) | Dimensions | Cubes | Ctn | Lbs |
|------------------|------------|-------|-----|-----|
|                  |            |       |     |     |

48 Inch Electrical Desk -Black (179-HO103-B)

| V48 x D30 x H48 | 9.3 | 1 | 104 |
|-----------------|-----|---|-----|
| V48 x D30 x H48 | 9.3 | 1 | 104 |

### **Product Features & Information**

04 Walnut Veneer 04 Wirebrushed Toffee Finish

Available In 2 Finishes: Black & White

| Space Savers ( | 198-HO) |
|----------------|---------|
|----------------|---------|