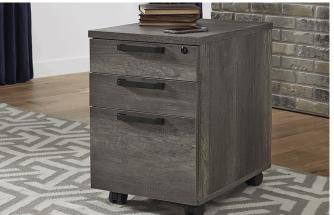

|
| Fully Stained Interior Drawers         |     |







| Farmhouse Reimagined (652- | -HO) |
|----------------------------|------|
|----------------------------|------|

Writing Desk (652-HO107) Lateral File (652-HO146) Bookcase (652-HO201)



## Dimensions Cubes Ctn Lbs W60 x D30 x H31 16.0 1 136

W34 x D22 x H31

17.9

1 138

Antique White Finish with

W32 x D16 x H78

30.6

1 134

Full Extension Metal Side

Wire Management Provis

Antique Brass Knob Hard

Heavy Distressing

#### **Product Features & Information**

Antique White Finish with Chestnut Tops
Full Extension Metal Side Drawer Glides (45mm)
Wire Management Provisions
Antique Brass Knob Hardware
Heavy Distressing
Bead Molding
Softly Rounded Pilasters

Chamfered Drawer Fronts

Pine Solids with Hickory and Pine Veneers







Tanners Creek (686-HO)

Desk and Bookcase Set (686-HO-DSK)

Writing Desk (686-HO107)

File Cabinet (686-HO146)

Bookcase (686-HO201)



## Dimensions Cubes Ctn Lbs W77 x D64 x H72 11.0 2 147

 W51 x D24 x H30
 5.7
 1
 48

 W16 x D23 x H25
 7.0
 1
 72

 W42 x D18 x H72
 6.1
 1
 105

#### **Product Features & Information**

 $Melamine\ \&\ Rubberwood\ Solid\ Frame$ 

Greystone Finish

Boxed Drawer Construction

Full Extension Metal Side Drawer Glides

Open Ends Finished in Dark Pewter Metal

Dark Pewter Bar Pull Hardware

Floating Shelf Design

51" Leg Desk

Mobile File Cabinet on Casters

Bottom Lateral File Drawer

Locking File Drawer

All Drawers Lock Together







| Homestead ( | (693-HOJ) |
|-------------|-----------|
|             |           |

Lateral File Hutch (693-HO135)
2 Dra