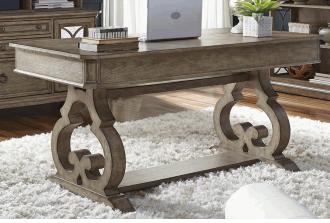

| Allyson Park (417-HOJ)                    | Dimensions      | Cubes | Ctn | Lbs | <b>Product Features &amp; Information</b>                        |
|-------------------------------------------|-----------------|-------|-----|-----|------------------------------------------------------------------|
| Writing Desk (417-HO107)                  | W60 x D28 x H31 | 11.1  | 1   | 0   | Pine Solids with Cathedral White Oak Tops and Pine Veneer Fronts |
| Bunching Lateral File Hutch (417-HO135)   | W32 x D15 x H46 | 18.1  | 1   | 70  | Wirebrushed White Finish w/ Charcoal Tops                        |
| Bunching Lateral File Cabinet (417-HO147) | W32 x D22 x H31 | 16.8  | 1   | 127 | Full Extension Metal Side Drawer Guides (35mm)                   |
| Credenza & Hutch (417-HOJ-CHS)            | W67 x D22 x H77 | 65.1  | 3   | 363 | Bottom Case Dust Proofing                                        |
| Credenza (417-HOJ-CS)                     | W66 x D22 x H30 | 28.4  | 2   | 200 | Pine Veneer Fronts                                               |
| Desk (417-HOJ-DSK)                        | W66 x D32 x H31 | 38.9  | 2   | 281 | Felt Lined Top Drawers                                           |
| L Shaped Desk Set (417-HOJ-LSD)           | W70 x D74 x H49 | 45.9  | 4   | 325 | File Drawer Locks                                                |
|                                           |                 |       |     |     | Flip Down Keyboard Tray                                          |
|                                           |                 |       |     |     | Bead Molding                                                     |
|                                           |                 |       |     |     | Softly Rounded Pilasters                                         |