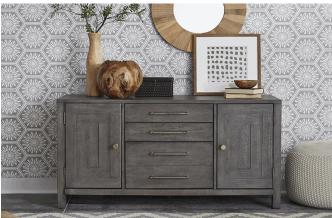

### **Product Features & Information**

04 Walnut Veneer 04 Wirebrushed Toffee Finish

Available In 2 Finishes: Black & White

| Space Savers ( | 198-HO) |
|----------------|---------|
|----------------|---------|