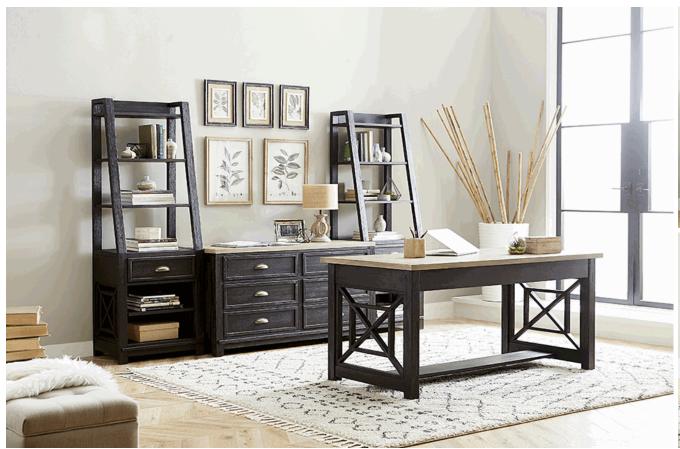

k (417-HOJ-DSK)                        | W66 x D32 x H31 | 38.9  | 2   | 281 | Felt Lined Top Drawers                                           |
| L Shaped Desk Set (417-HOJ-LSD)           | W70 x D74 x H49 | 45.9  | 4   | 325 | File Drawer Locks                                                |
|                                           |                 |       |     |     | Flip Down Keyboard Tray                                          |
|                                           |                 |       |     |     | Bead Molding                                                     |
|                                           |                 |       |     |     | Softly Rounded Pilasters                                         |

Planked Tops & Round Tapered Feet

Open Display







| H | eath | erb | oro | ok ( | (422- | HO) |
|---|------|-----|-----|------|-------|-----|
|   |      |     |     |      |       |     |

L Shaped Desk (422-HO-LSD)
Writing Desk (422-HO107)
Lift Top Writing Desk (422-HO109)
Credenza (422-HO120)
Leaning Bookcase Pier (422-HO201)



| Dimensions      | Cubes | Ctn | Lbs |
|-----------------|-------|-----|-----|
| W0 x D0 x H0    | 44.6  | 4   | 290 |
| W60 x D30 x H30 | 17.1  | 1   | 136 |

 W0 x D0 x H0
 44.6
 4
 290

 W60 x D30 x H30
 17.1
 1
 136

 W56 x D26 x H39
 14.1
 1
 134

 W54 x D22 x H30
 28.2
 1
 151

 W24 x D16 x H72
 13.9
 1
 92

#### **Product Features & Information**

Charcoal & Ash Finish w/ Wire Brushing
Full Extension Metal Side Drawer Glides (45mm)

Chinese Fir Solids w/ Acacia & Birch Veneers

English Dovetail Con