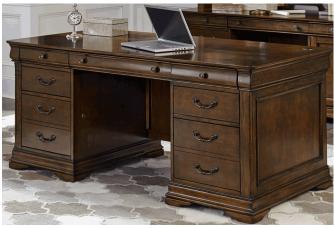

Desk & Hutch Must Be Purchased Together

| Magnolia Manor (244-HOJ)                    | Dimensions      | Cubes | Ctn | Lbs | Product Features & Information                          |
|---------------------------------------------|-----------------|-------|-----|-----|---------------------------------------------------------|
| Writing Desk (244-HO107)                    | W60 x D30 x H30 | 12.9  | 1   | 105 | Poplar & Rubberwood Solids W/ White Oak & Birch Veneers |
| Lift Top Writing Desk (244-HO109)           | W56 x D28 x H30 | 11.9  | 1   | 125 | Antique White Finish                                    |
| Jr Executive Media Lateral File (244-HO146) | W34 x D22 x H31 | 18.2  | 1   | 99  | Full Extension Metal Side Drawer Glides                 |
| Jr Executive Desk Chair (244-HO197)         | W26 x D27 x H45 | 13.9  | 1   | 61  | French and English Dovetail Drawer Construction         |
| Bunching Bookcase (244-HO201)               | W32 x D15 x H78 | 30.4  | 1   | 138 | Touch Lighting                                          |
| Credenza & Hutch (244-HOJ-CHS)              | W66 x D22 x H83 | 71.2  | 3   | 393 | Flip Down Keyboard Tray                                 |
| Credenza (244-HOJ-CS)                       | W66 x D22 x H31 | 28.4  | 2   | 206 | Fully Stained Interior Drawers                          |
| Desk (244-HOJ-DSK)                          | W66 x D32 x H31 | 38.8  | 2   | 294 | Bottom Case Dust Proofing                               |
|                                             |                 |       |     |     | Canted Corners                                          |
|                                             |                 |       |     |     | Framed Drawer Fronts                                    |
|                                             | A               |       |     |     | Bead Molding                                            |
|                                             |                 |       |     |     | Bracket Feet and Turned Legs                            |