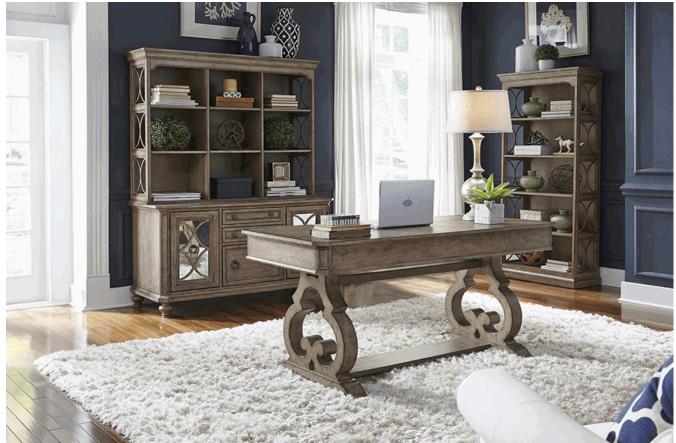

| Allyson Park (417-HOJ)                    | Dimensions      | Cubes | Ctn | Lbs | <b>Product Features &amp; Information</b>                        |
|-------------------------------------------|-----------------|-------|-----|-----|------------------------------------------------------------------|
| Writing Desk (417-HO107)                  | W60 x D28 x H31 | 11.1  | 1   | 0   | Pine Solids with Cathedral White Oak Tops and Pine Veneer Fronts |
| Bunching Lateral File Hutch (417-HO135)   | W32 x D15 x H46 | 18.1  | 1   | 70  | Wirebrushed White Finish w/ Charcoal Tops                        |
| Bunching Lateral File Cabinet (417-HO147) | W32 x D22 x H31 | 16.8  | 1   | 127 | Full Extension Metal Side Drawer Guides (35mm)                   |
| Credenza & Hutch (417-HOJ-CHS)            | W67 x D22 x H77 | 65.1  | 3   | 363 | Bottom Case Dust Proofing                                        |
| Credenza (417-HOJ-CS)                     | W66 x D22 x H30 | 28.4  | 2   | 200 | Pine Veneer Fronts                                               |
| Desk (417-HOJ-DSK)                        | W66 x D32 x H31 | 38.9  | 2   | 281 | Felt Lined Top Drawers                                           |
| L Shaped Desk Set (417-HOJ-LSD)           | W70 x D74 x H49 | 45.9  | 4   | 325 | File Drawer Locks                                                |
|                                           |                 |       |     |     | Flip Down Keyboard Tray                                          |
|                                           |                 |       |     |     | Bead Molding                                                     |
|                                           |                 |       |     |     | Softly Rounded Pilasters                                         |