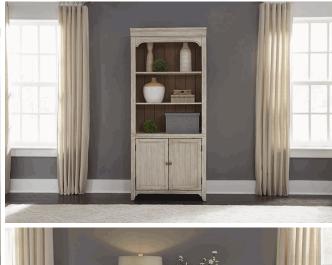

| Hearthstone (382-HO)     |
|--------------------------|
| Writing Desk (382-HO111) |

Corner Filler (382-HO111C)

Computer Credenza (382-HO121)

Writing Desk Hutch (382-HO140)

Mobile File Cabinet (382-HO146)

## Dimensions Cubes Ctn Lbs W44 x D22 x H31 8.6 1 80

 W22 x D22 x H31
 4.4
 1
 31

 W44 x D22 x H31
 23.1
 1
 154

 W44 x D12 x H24
 11.2
 1
 67

 W16 x D21 x H23
 6.8
 1
 57

#### **Product Features & Information**

Rubberwood Solids & Oak Veneers

Rustic Oak Finish

Available in: BR, HO, OT, CD, ENT

English Dovetail Construction

Precision Ball Bearing Drawer Glides

File Drawer Locks

Flip Down Keyboard Tray

Antique Brass Knob Hardware

Case Levelers

Wire Management Provisions

| Writing Desk (406-HO107) |
|--------------------------|
| Credenza (406-HO120)     |

Leaning Bookcase (406-HO201)