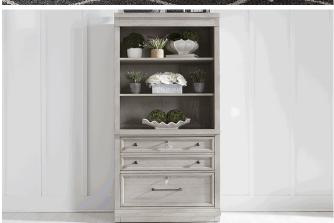

Chamfered Drawer Fronts

Pine Solids with Hickory and Pine Veneers

Tanners Creek (686-HO)

Desk and Bookcase Set (686-HO-DSK)

Writing Desk (686-HO107)

File Cabinet (686-HO146)

Bookcase (686-HO201)

## Dimensions Cubes Ctn Lbs W77 x D64 x H72 11.0 2 147

 W51 x D24 x H30
 5.7
 1
 48

 W16 x D23 x H25
 7.0
 1
 72

 W42 x D18 x H72
 6.1
 1
 105

#### **Product Features & Information**

 $Melamine\ \&\ Rubberwood\ Solid\ Frame$ 

Greystone Finish

Boxed Drawer Construction

Full Extension Metal Side Drawer Glides

Open Ends Finished in Dark Pewter Metal

Dark Pewter Bar Pull Hardware

Floating Shelf Design

51" Leg Desk

Mobile File Cabinet on Casters

Bottom Lateral File Drawer

Locking File Drawer

All Drawers Lock Together

| Homestead ( | (693-HOJ) |
|-------------|-----------|
|             |           |