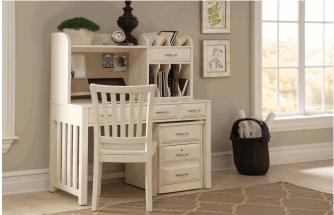

Lateral File Hutch (693-HO135)
2 Drawer Lateral File (693-HO147)
Double Pedestal Desk (693-HOJ-2PD)
Credenza & Hutch (693-HOJ-CHS)
Credenza (693-HOJ-CS)

## Dimensions Cubes Ctn Lbs W35 x D14 x H52 9.8 1 0

W34 x D22 x H31 8.6 1 W66 x D30 x H31 18.7 3 W0 x D0 x H0 35.2 4 W66 x D24 x H31 14.9 3

#### **Product Features & Information**

Poplar Solids w/ Hickory & Split Heart Vneeers

Burnished Sage Finish w/ Gray Accents

Full Extension Metal Side Drawer Guides (45mm)

0 French & English Dovetail Construcion

0 Fully Stained Interior Drawers

Double Pedestal Desk w/ 2 Lateral File Drawers

Lateral File Storage

LED Touch Lighting

Drop Down Keyboard Tray

Wire Management Provisions

Credenza Features Charging Station

Hidden Storage On Both Sides Under Desk