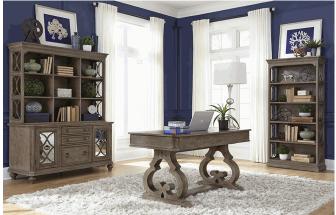

| Allyson Park (417-HOJ)                    | Dimensions      | Cubes | Ctn | Lbs | <b>Product Features &amp; Information</b>                        |
|-------------------------------------------|-----------------|-------|-----|-----|------------------------------------------------------------------|
| Writing Desk (417-HO107)                  | W60 x D28 x H31 | 11.1  | 1   | 0   | Pine Solids with Cathedral White Oak Tops and Pine Veneer Fronts |
| Bunching Lateral File Hutch (417-HO135)   | W32 x D15 x H46 | 18.1  | 1   | 70  | Wirebrushed White Finish w/ Charcoal Tops                        |
| Bunching Lateral File Cabinet (417-HO147) | W32 x D22 x H31 | 16.8  | 1   | 127 | Full Extension Metal Side Drawer Guides (35mm)                   |
| Credenza & Hutch (417-HOJ-CHS)            | W67 x D22 x H77 | 65.1  | 3   | 363 | Bottom Case Dust Proofing                                        |
| Credenza (417-HOJ-CS)                     | W66 x D22 x H30 | 28.4  | 2   | 200 | Pine Veneer Fronts                                               |
| Desk (417-HOJ-DSK)                        | W66 x D32 x H31 | 38.9  | 2   | 281 | Felt Lined Top Drawers                                           |
| L Shaped Desk Set (417-HOJ-LSD)           | W70 x D74 x H49 | 45.9  | 4   | 325 | File Drawer Locks                                                |
|                                           |                 |       |     |     | Flip Down Keyboard Tray                                          |
|                                           |                 |       |     |     | Bead Molding                                                     |
|                                           |                 |       |     |     | Softly Rounded Pilasters                                         |