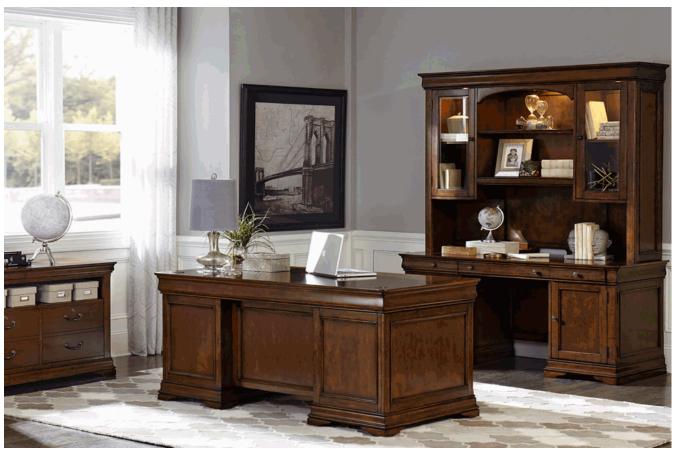

### **Product Features & Information**

04 Walnut Veneer 04 Wirebrushed Toffee Finish

Available In 2 Finishes: Black & White

| Space Savers ( | 198-HO) |
|----------------|---------|
|----------------|---------|

Writing Desk (198-HO107) Hutch (198-HO140)

## Dimensions Cubes Ctn Lbs

W47 x D24 x H30 4.4 1 W44 x D12 x H7 3.7 1

### **Product Features & Information**

Rubberwood Solids & Cathedral Walnut Satin Walnut Finish

Mid Century Modern Design

0

Writing Desk Features Splayed Tapered Legs

Writing Desk Has Floating Drawer

Two Drawer Hutch w/ Charging Station

Desk & Hutch Must Be Purchased Together

| Magnolia Manor (244-HOJ)                    | Dimensions      | Cubes | Ctn | Lbs | Product Features & Information                          |
|---------------------------------------------|-----------------|-------|-----|-----|---------------------------------------------------------|
| Writing Desk (244-HO107)                    | W60 x D30 x H30 | 12.9  | 1   | 105 | Poplar & Rubberwood Solids W/ White Oak & Birch Veneers |
| Lift Top Writing Desk (244-HO109)           | W56 x D28 x H30 | 11.9  | 1   | 125 | Antique White Finish                                    |
| Jr Executive Media Lateral File (244-HO146) | W34 x D22 x H31 | 18.2  | 1   | 99  | Full Extension Metal Side Drawer Glides                 |
| Jr Executive Desk Chair (244-HO197)         | W26 x D27 x H45 | 13.9  | 1   | 61  | French and English Dovetail Drawer Construction         |
| Bunching Bookcase (244-HO201)               | W32 x D15 x H78 | 30.4  | 1   | 138 | Touch Lighting                                          |
| Credenza & Hutch (244-HOJ-CHS)              | W66 x D22 x H83 | 71.2  | 3   | 393 | Flip Down Keyboard Tray                                 |
| Credenza (244-HOJ-CS)                       | W66 x D22 x H31 | 28.4  | 2   | 206 | Fully Stained Interior Drawers                          |
| Desk (244-HOJ-DSK)                          | W66 x D32 x H31 | 38.8  | 2   | 294 | Bottom Case Dust Proofing                               |
|                                             |                 |       |     |     | Canted Corners                                          |
|                                             |                 |       |     |     | Framed Drawer Fronts                                    |
|                                             | A               |       |     |     | Bead Molding                                            |
|                                             |                 |       |     |     | Bracket Feet and Turned Legs                            |