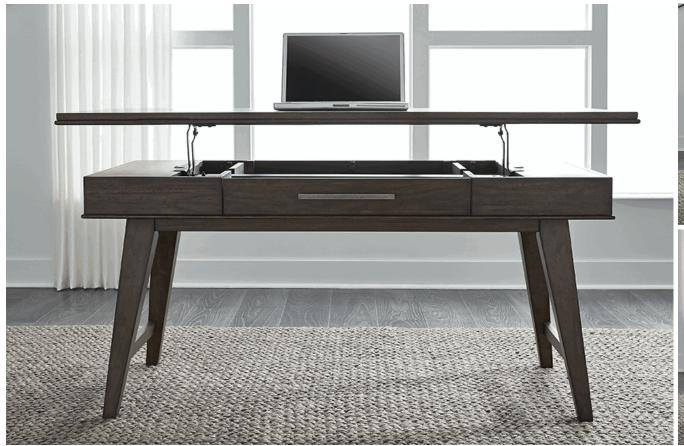

| Ventura Blvd (796-HO) |
|-----------------------|
|-----------------------|

Lift Top Writing Desk (796-HO109)

W56 x D26 x H41

**Dimensions** 

Cubes 12.6 Ctn Lbs

Cathedral Walnut & Poplar Solids

Bronze Spice Finish w/ Wire Brush Drawer Fronts

Full Extension Metal Side Drawer Guides (45mm)

English Dovetail Construction

Square Edge Top

Contemporary Clean Straight Lines

Lift Top Desk w/ Manual Lift Mechanism

L-Shaped Desk Has A Built-In Charging Sation

L-Shaped Desk has Keyboard Tray & Printer Shelf

Hutch Works On Credenza Or Leg Desk

Writing Desk Features 1 Box Drawer

Writing Desk Features Flip Down Keyboard Tray

| Heartl | and | (824-HO) |  |
|--------|-----|----------|--|
|        |     |          |  |