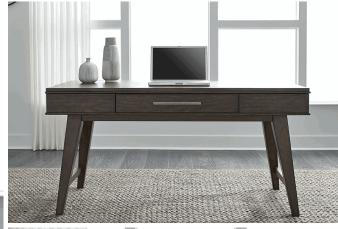

| Vintage (179-HO) | Dimensions | Cubes | Ctn | Lbs |
|------------------|------------|-------|-----|-----|
|                  |            |       |     |     |

48 Inch Electrical Desk -Black (179-HO103-B)

| V48 x D30 x H48 | 9.3 | 1 | 104 |
|-----------------|-----|---|-----|
| V48 x D30 x H48 | 9.3 | 1 | 104 |

### **Product Features & Information**

04 Walnut Veneer 04 Wirebrushed Toffee Finish

Available In 2 Finishes: Black & White

| Space Savers ( | 198-HO) |
|----------------|---------|
|----------------|---------|