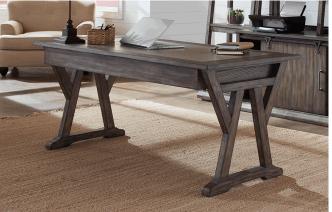

#### **Dimensions** Cubes Ctn Lbs W56 x D30 x H31 14.4 167

W56 x D30 x H40 15.1 178 Cobblestone Brown Finish W48 x D22 x H31 22.7 1 Available in: DR, HO, OT W37 x D15 x H60 7.8 1 Full Extension Metal Side Drawer Glides French & English Dovetail Construction Bottom Case Dust Proofing Fully Stained Interior Drawers Framed Drawer Fronts on Cases Industrial Style Desk with Metal Base Credenza Features Industrial Casters Open Slat Bookcase

#### **Product Features & Information**

Poplar Solids with Acacia Veneers and Metal Tube Framing

Pull Out Printer Shelf in Credenza

| Simply Elegant (412-HOJ) |  |
|--------------------------|--|
|--------------------------|--|