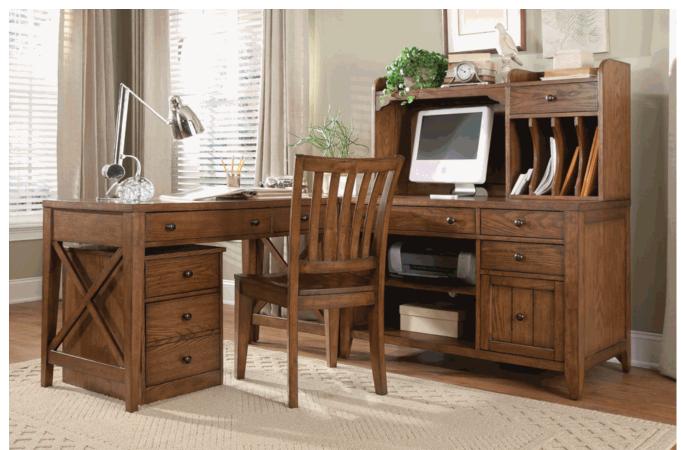

### **Product Features & Information**

04 Walnut Veneer 04 Wirebrushed Toffee Finish

Available In 2 Finishes: Black & White

| Space Savers ( | 198-HO) |
|----------------|---------|
|----------------|---------|

Writing Desk (198-HO107) Hutch (198-HO140)

## Dimensions Cubes Ctn Lbs

W47 x D24 x H30 4.4 1 W44 x D12 x H7 3.7 1

### **Product Features & Information**

Rubberwood Solids & Cathedral Walnut Satin Walnut Finish

Mid Century Modern Design

0

Writing Desk Features Splayed Tapered Legs

Writing Desk Has Floating Drawer

Two Drawer Hutch w/ Charging Station

Desk & Hutch Must Be Purchased Together

| Magnolia Manor (244-HOJ)                    | Dimensions      | Cubes | Ctn | Lbs | Product Features & Information                          |
|---------------------------------------------|-----------------|-------|-----|-----|---------------------------------------------------------|
| Writing Desk (244-HO107)                    | W60 x D30 x H30 | 12.9  | 1   | 105 | Poplar & Rubberwood Solids W/ White Oak & Birch Veneers |
| Lift Top Writing Desk (244-HO109)           | W56 x D28 x H30 | 11.9  | 1   | 125 | Antique White Finish                                    |
| Jr Executive Media Lateral File (244-HO146) | W34 x D22 x H31 | 18.2  | 1   | 99  | Full Extension Metal Side Drawer Glides                 |
| Jr Executive Desk Chair (244-HO197)         | W26 x D27 x H45 | 13.9  | 1   | 61  | French and English Dovetail Drawer Construction         |
| Bunching Bookcase (244-HO201)               | W32 x D15 x H78 | 30.4  | 1   | 138 | Touch Lighting                                          |
| Credenza & Hutch (244-HOJ-CHS)              | W66 x D22 x H83 | 71.2  | 3   | 393 | Flip Down Keyboard Tray                                 |
| Credenza (244-HOJ-CS)                       | W66 x D22 x H31 | 28.4  | 2   | 206 | Fully Stained Interior Drawers                          |
| Desk (244-HOJ-DSK)                          | W66 x D32 x H31 | 38.8  | 2   | 294 | Bottom Case Dust Proofing                               |
|                                             |                 |       |     |     | Canted Corners                                          |
|                                             |                 |       |     |     | Framed Drawer Fronts                                    |
|                                             | A               |       |     |     | Bead Molding                                            |
|                                             |                 |       |     |     | Bracket Feet and Turned Legs                            |