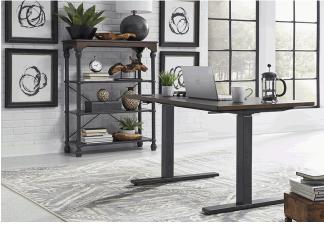

#### **Dimensions** Cubes Ctn Lbs W56 x D30 x H31 14.4 167

W56 x D30 x H40 15.1 178 Cobblestone Brown Finish W48 x D22 x H31 22.7 1 Available in: DR, HO, OT W37 x D15 x H60 7.8 1 Full Extension Metal Side Drawer Glides French & English Dovetail Construction Bottom Case Dust Proofing Fully Stained Interior Drawers Framed Drawer Fronts on Cases Industrial Style Desk with Metal Base Credenza Features Industrial Casters Open Slat Bookcase

#### **Product Features & Information**

Poplar Solids with Acacia Veneers and Metal Tube Framing

Pull Out Printer Shelf in Credenza

| Simply Elegant (412-HOJ) |  |
|--------------------------|--|
|--------------------------|--|