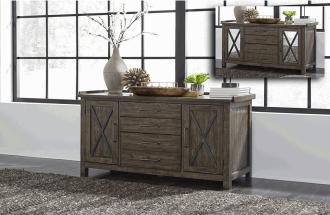

| Amelia (487-HOJ)                       |   |
|----------------------------------------|---|
| Lateral File (487-HO146)               |   |
| Jr Executive Office Chair (487-HO197)  |   |
| Credenza (487-HOJ-CS)                  |   |
| Jr Executive Credenza Set (487-HOJ-JEC | ) |
| Jr Executive Desk (487-HOJ-JED)        |   |

| Dimensions      | Cubes | Ctn | Lbs |
|-----------------|-------|-----|-----|
| W32 x D20 x H31 | 16.2  | 1   | 130 |
| W26 x D27 x H42 | 9.4   | 1   | 55  |
| W66 x D24 x H55 | 28.8  | 2   | 218 |
| W67 x D16 x H78 | 68.5  | 3   | 376 |
| W66 x D32 x H30 | 34.9  | 2   | 253 |
|                 |       |     |     |

| Birch Solids & Birch Veneers           |     |
|----------------------------------------|-----|
| Antique Toffee Finish                  |     |
| Available in: BR, DR, ENT, HO          |     |
| English Dovetail Construction          |     |
| Full Extension Metal Side Drawer Glide | s   |
| Wire Management Provisions             |     |
| Antique Brass Knob & Bail Pull Hardwa  | are |
| Non-Glare Adjustable Task Lighting     |     |
| Flip Down Keyboard Tray                |     |
| Locking File Drawer                    |     |
| Touch Lighting                         |     |
| Fully Stained Interior Drawers         |     |