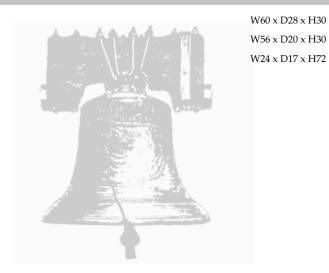

Modern Farmhouse (406-HO)

| Dimensions      | Cubes | Cui | LUS |
|-----------------|-------|-----|-----|
| W60 x D28 x H30 | 14.8  | 1   | 127 |
| W56 x D20 x H30 | 27.5  | 1   | 202 |
| W24 x D17 x H72 | 15.3  | 1   | 103 |
|                 |       |     |     |