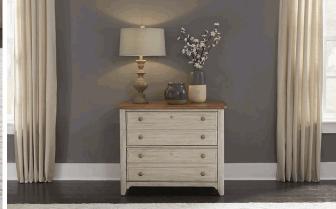

| Amelia (487-HOJ)                       |   |
|----------------------------------------|---|
| Lateral File (487-HO146)               |   |
| Jr Executive Office Chair (487-HO197)  |   |
| Credenza (487-HOJ-CS)                  |   |
| Jr Executive Credenza Set (487-HOJ-JEC | ) |
| Jr Executive Desk (487-HOJ-JED)        |   |

| Dimensions      | Cubes | Ctn | Lbs |
|-----------------|-------|-----|-----|
| W32 x D20 x H31 | 16.2  | 1   | 130 |
| W26 x D27 x H42 | 9.4   | 1   | 55  |
| W66 x D24 x H55 | 28.8  | 2   | 218 |
| W67 x D16 x H78 | 68.5  | 3   | 376 |
| W66 x D32 x H30 | 34.9  | 2   | 253 |
|                 |       |     |     |

| Birch Solids & Birch Veneers           |     |
|----------------------------------------|-----|
| Antique Toffee Finish                  |     |
| Available in: BR, DR, ENT, HO          |     |
| English Dovetail Construction          |     |
| Full Extension Metal Side Drawer Glide | s   |
| Wire Management Provisions             |     |
| Antique Brass Knob & Bail Pull Hardwa  | are |
| Non-Glare Adjustable Task Lighting     |     |
| Flip Down Keyboard Tray                |     |
| Locking File Drawer                    |     |
| Touch Lighting                         |     |
| Fully Stained Interior Drawers         |     |