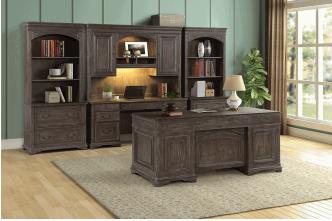

Desk & Hutch Must Be Purchased Together

| Magnolia Manor (244-HOJ)                    | Dimensions      | Cubes | Ctn | Lbs | Product Features & Information                          |
|---------------------------------------------|-----------------|-------|-----|-----|---------------------------------------------------------|
| Writing Desk (244-HO107)                    | W60 x D30 x H30 | 12.9  | 1   | 105 | Poplar & Rubberwood Solids W/ White Oak & Birch Veneers |
| Lift Top Writing Desk (244-HO109)           | W56 x D28 x H30 | 11.9  | 1   | 125 | Antique White Finish                                    |
| Jr Executive Media Lateral File (244-HO146) | W34 x D22 x H31 | 18.2  | 1   | 99  | Full Extension Metal Side Drawer Glides                 |
| Jr Executive Desk Chair (244-HO197)         | W26 x D27 x H45 | 13.9  | 1   | 61  | French and English Dovetail Drawer Construction         |
| Bunching Bookcase (244-HO201)               | W32 x D15 x H78 | 30.4  | 1   | 138 | Touch Lighting                                          |
| Credenza & Hutch (244-HOJ-CHS)              | W66 x D22 x H83 | 71.2  | 3   | 393 | Flip Down Keyboard Tray                                 |
| Credenza (244-HOJ-CS)                       | W66 x D22 x H31 | 28.4  | 2   | 206 | Fully Stained Interior Drawers                          |
| Desk (244-HOJ-DSK)                          | W66 x D32 x H31 | 38.8  | 2   | 294 | Bottom Case Dust Proofing                               |
|                                             |                 |       |     |     | Canted Corners                                          |
|                                             |                 |       |     |     | Framed Drawer Fronts                                    |
|                                             | A               |       |     |     | Bead Molding                                            |
|                                             |                 |       |     |     | Bracket Feet and Turned Legs                            |