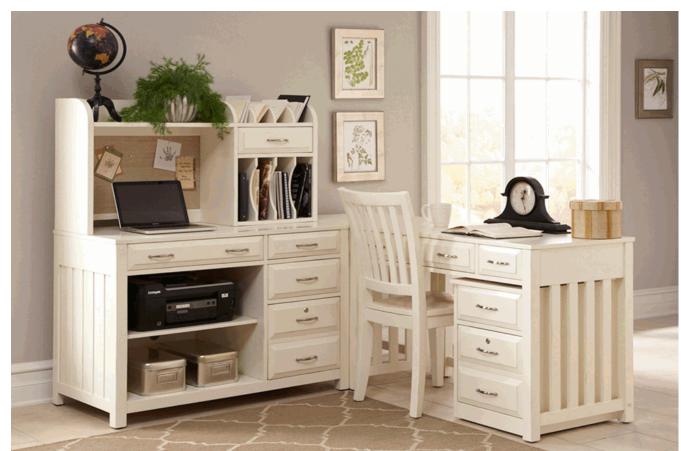

Lateral File Hutch (693-HO135)
2 Drawer Lateral File (693-HO147)
Double Pedestal Desk (693-HOJ-2PD)
Credenza & Hutch (693-HOJ-CHS)
Credenza (693-HOJ-CS)

## Dimensions Cubes Ctn Lbs W35 x D14 x H52 9.8 1 0

W34 x D22 x H31 8.6 1 W66 x D30 x H31 18.7 3 W0 x D0 x H0 35.2 4 W66 x D24 x H31 14.9 3

#### **Product Features & Information**

Poplar Solids w/ Hickory & Split Heart Vneeers

Burnished Sage Finish w/ Gray Accents

Full Extension Metal Side Drawer Guides (45mm)

0 French & English Dovetail Construcion

0 Fully Stained Interior Drawers

Double Pedestal Desk w/ 2 Lateral File Drawers

Lateral File Storage

LED Touch Lighting

Drop Down Keyboard Tray

Wire Management Provisions

Credenza Features Charging Station

Hidden Storage On Both Sides Under Desk