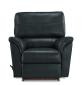

40A-366 or 4AP-366 (Power) Left-Arm Sitting Recliner

04M-366 Armless Chair 40S-366 Armless Recliner 4SP-366 Armless Recliner (Power)

40B-366 or 4BP-366 (Power) Right-Arm Sitting Recliner

4CS-366 Storage Console

04C-366 Corner 40" H x 60" W x 38" D

04M-366 Armless Chair 40" H x 24" W x 38" D

4QQ-366 Left-Arm Reclining Chaise 40" H x 40" W x 66" D Fully Extended 75"

40S-366 (Non-Power) 4SP-366 (Power) Armless Recliner 40" H x 24" W x 38" D Fully Extended 65.5"