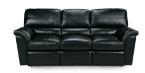

440-366 or 44P-366 (Power) Reclining Sofa 40" H x 90" W x 38" D

010-366 & P10-366 (Power) Rocking Recliner 41.5" H x 40" W x 38.5" D

480-366 or 48P-366 (Power) Reclining Loveseat 40" H x 67.5" W x 38" D