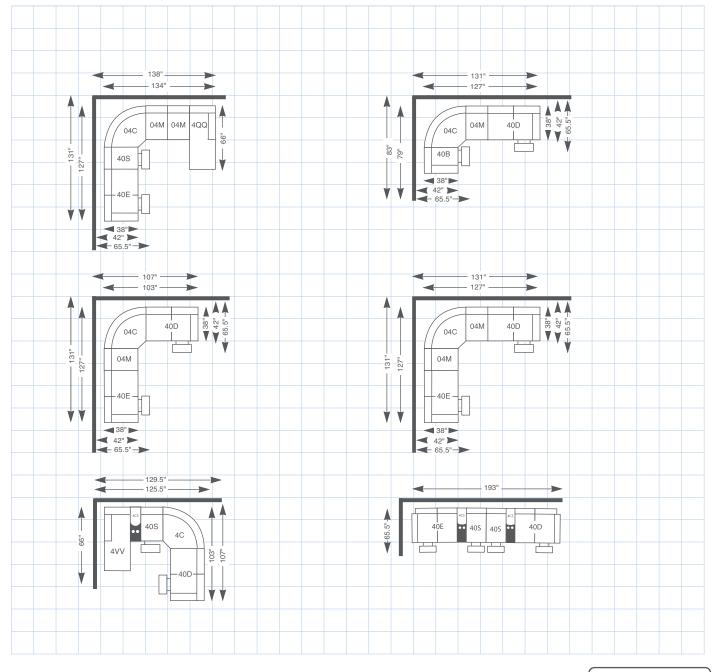

04C-366 Corner

4QQ-366 Left-Arm Sitting **Reclining Chaise** 

40D-366 or 4DP-366 (Power) Left-Arm Sitting **Reclining Loveseat** 

4VV-366 Right-Arm Sitting **Reclining Chaise** 

40E-366 or 4EP-366 (Power) Right-Arm Sitting Reclining Loveseat

40A-366 or 4AP-366 (Power) Left-Arm Sitting Recliner

04M-366 Armless Chair 40S-366 Armless Recliner 4SP-366 Armless Recliner (Power)

40B-366 or 4BP-366 (Power) Right-Arm Sitting Recliner

4CS-366 Storage Console

440-366 or 44P-366 (Power) Reclining Sofa 40" H x 90" W x 38" D

010-366 & P10-366 (Power) Rocking Recliner 41.5" H x 40" W x 38.5" D

480-366 or 48P-366 (Power) Reclining Loveseat 40" H x 67.5" W x 38" D

4DP-366 (Power) Left-Arm Sitting Reclining Loveseat 40" H x 57" W x 38" D Fully Extended 65.5"

40B-366 (Non-Power) 4BP-366 (Power)

Right-Arm Sitting Recliner 40" H x 33" W x 38" D Fully Extended 65.5"

40E-366 (Non-Power) 4EP-366 (Power) Right-Arm Sitting Reclining Loveseat 40" H x 57" W x 38" D Fully Extended 65.5"

04C-366 Corner 40" H x 60" W x 38" D

04M-366 Armless Chair 40" H x 24" W x 38" D

4QQ-366 Left-Arm Reclining Chaise 40" H x 40" W x 66" D Fully Extended 75"

40S-366 (Non-Power) 4SP-366 (Power) Armless Recliner 40" H x 24" W x 38" D Fully Extended 65.5"

4VV-366 Right-Arm Reclining Chaise 40" H x 40" W x 66" D Fully Extended 75"

Storage Console 34.5" H x 15.5" W x 38.5" D Choose an arrangement shown below, or create the one that suits your home.