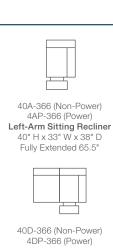

40A-366 or 4AP-366 (Power) Left-Arm Sitting Recliner

04M-366 Armless Chair 40S-366 Armless Recliner 4SP-366 Armless Recliner (Power)

40B-366 or 4BP-366 (Power) Right-Arm Sitting Recliner

4CS-366 Storage Console

4DP-366 (Power) Left-Arm Sitting Reclining Loveseat 40" H x 57" W x 38" D Fully Extended 65.5"

40B-366 (Non-Power) 4BP-366 (Power)

Right-Arm Sitting Recliner 40" H x 33" W x 38" D Fully Extended 65.5"

40E-366 (Non-Power) 4EP-366 (Power) Right-Arm Sitting Reclining Loveseat 40" H x 57" W x 38" D Fully Extended 65.5"