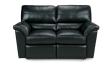

## REESE

Adorned with single-needle topstitching on the arms, legrest, seat and back, the Reese sectional has a casual design that brings family-sized comfort to any room. Reese features ultra-comfortable pillow top arms and a tall, pub-style back that provides ample support for your head or neck while you relax or watch TV. A variety of pieces make it easy to find the perfect configuration for your space. Customize yours with a wide array of fabrics and available upgrades.