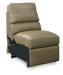

40A-366 or 4AP-366 (Power) Left-Arm Sitting Recliner

04M-366 Armless Chair 40S-366 Armless Recliner 4SP-366 Armless Recliner (Power)

40B-366 or 4BP-366 (Power) Right-Arm Sitting Recliner

4CS-366 Storage Console

04C-366 Corner 40" H x 60" W x 38" D

04M-366 Armless Chair 40" H x 24" W x 38" D

4QQ-366 Left-Arm Reclining Chaise 40" H x 40" W x 66" D Fully Extended 75"

40S-366 (Non-Power) 4SP-366 (Power) Armless Recliner 40" H x 24" W x 38" D Fully Extended 65.5"