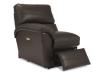

## REESE

Adorned with single-needle topstitching on the arms, legrest, seat and back, the Reese sectional has a casual design that brings family-sized comfort to any room. Reese features ultra-comfortable pillow top arms and a tall, pub-style back that provides ample support for your head or neck while you relax or watch TV. A variety of pieces make it easy to find the perfect configuration for your space. Customize yours with a wide array of fabrics and available upgrades.

40A-366 or 4AP-366 (Power) Left-Arm Sitting Recliner

04M-366 Armless Chair 40S-366 Armless Recliner 4SP-366 Armless Recliner (Power)

40B-366 or 4BP-366 (Power) Right-Arm Sitting Recliner

4CS-366 Storage Console