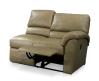

40A-366 or 4AP-366 (Power) Left-Arm Sitting Recliner

04M-366 Armless Chair 40S-366 Armless Recliner 4SP-366 Armless Recliner (Power)

40B-366 or 4BP-366 (Power) Right-Arm Sitting Recliner

4CS-366 Storage Console

4DP-366 (Power) Left-Arm Sitting Reclining Loveseat 40" H x 57" W x 38" D Fully Extended 65.5"

40B-366 (Non-Power) 4BP-366 (Power)

Right-Arm Sitting Recliner 40" H x 33" W x 38" D Fully Extended 65.5"

40E-366 (Non-Power) 4EP-366 (Power) Right-Arm Sitting Reclining Loveseat 40" H x 57" W x 38" D Fully Extended 65.5"