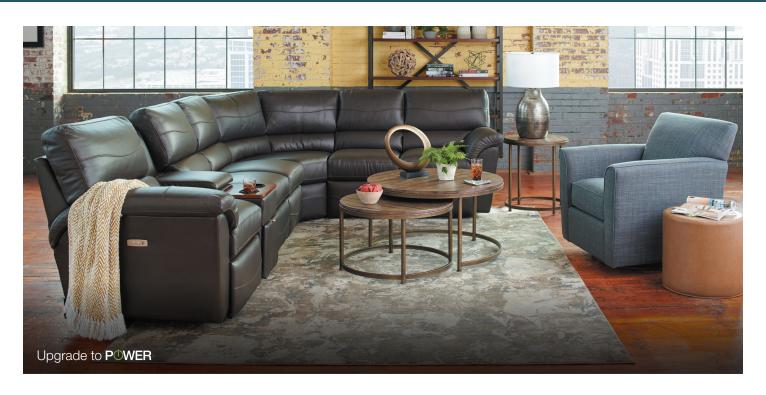

## REESE

Adorned with single-needle topstitching on the arms, legrest, seat and back, the Reese sectional has a casual design that brings family-sized comfort to any room. Reese features ultra-comfortable pillow top arms and a tall, pub-style back that provides ample support for your head or neck while you relax or watch TV. A variety of pieces make it easy to find the perfect configuration for your space. Customize yours with a wide array of fabrics and available upgrades.

04C-366 Corner

4QQ-366 Left-Arm Sitting **Reclining Chaise** 

40D-366 or 4DP-366 (Power) Left-Arm Sitting **Reclining Loveseat** 

4VV-366 Right-Arm Sitting **Reclining Chaise** 

40E-366 or 4EP-366 (Power) Right-Arm Sitting Reclining Loveseat

40A-366 or 4AP-366 (Power) Left-Arm Sitting Recliner

04M-366 Armless Chair 40S-366 Armless Recliner 4SP-366 Armless Recliner (Power)

40B-366 or 4BP-366 (Power) Right-Arm Sitting Recliner

4CS-366 Storage Console

440-366 or 44P-366 (Power) Reclining Sofa 40" H x 90" W x 38" D

010-366 & P10-366 (Power) Rocking Recliner 41.5" H x 40" W x 38.5" D

480-366 or 48P-366 (Power) Reclining Loveseat 40" H x 67.5" W x 38" D