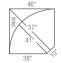

4DP-366 (Power) Left-Arm Sitting Reclining Loveseat 40" H x 57" W x 38" D Fully Extended 65.5"

40B-366 (Non-Power) 4BP-366 (Power)

Right-Arm Sitting Recliner 40" H x 33" W x 38" D Fully Extended 65.5"

40E-366 (Non-Power) 4EP-366 (Power) Right-Arm Sitting Reclining Loveseat 40" H x 57" W x 38" D Fully Extended 65.5"