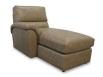

04C-366 Corner

4QQ-366 Left-Arm Sitting **Reclining Chaise** 

40D-366 or 4DP-366 (Power) Left-Arm Sitting **Reclining Loveseat** 

4VV-366 Right-Arm Sitting **Reclining Chaise** 

40E-366 or 4EP-366 (Power) Right-Arm Sitting Reclining Loveseat

04C-366 Corner 40" H x 60" W x 38" D

04M-366 Armless Chair 40" H x 24" W x 38" D

4QQ-366 Left-Arm Reclining Chaise 40" H x 40" W x 66" D Fully Extended 75"

40S-366 (Non-Power) 4SP-366 (Power) Armless Recliner 40" H x 24" W x 38" D Fully Extended 65.5"