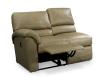

04C-366 Corner

4QQ-366 Left-Arm Sitting **Reclining Chaise** 

40D-366 or 4DP-366 (Power) Left-Arm Sitting **Reclining Loveseat** 

4VV-366 Right-Arm Sitting **Reclining Chaise** 

40E-366 or 4EP-366 (Power) Right-Arm Sitting Reclining Loveseat

4DP-366 (Power) Left-Arm Sitting Reclining Loveseat 40" H x 57" W x 38" D Fully Extended 65.5"

40B-366 (Non-Power) 4BP-366 (Power)

Right-Arm Sitting Recliner 40" H x 33" W x 38" D Fully Extended 65.5"

40E-366 (Non-Power) 4EP-366 (Power) Right-Arm Sitting Reclining Loveseat 40" H x 57" W x 38" D Fully Extended 65.5"