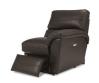

440-366 or 44P-366 (Power) Reclining Sofa 40" H x 90" W x 38" D

010-366 & P10-366 (Power) Rocking Recliner 41.5" H x 40" W x 38.5" D

480-366 or 48P-366 (Power) Reclining Loveseat 40" H x 67.5" W x 38" D