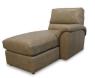

04C-366 Corner

4QQ-366 Left-Arm Sitting **Reclining Chaise** 

40D-366 or 4DP-366 (Power) Left-Arm Sitting **Reclining Loveseat** 

4VV-366 Right-Arm Sitting **Reclining Chaise** 

40E-366 or 4EP-366 (Power) Right-Arm Sitting Reclining Loveseat

04C-366 Corner 40" H x 60" W x 38" D

04M-366 Armless Chair 40" H x 24" W x 38" D

4QQ-366 Left-Arm Reclining Chaise 40" H x 40" W x 66" D Fully Extended 75"

40S-366 (Non-Power) 4SP-366 (Power) Armless Recliner 40" H x 24" W x 38" D Fully Extended 65.5"

4VV-366 Right-Arm Reclining Chaise 40" H x 40" W x 66" D Fully Extended 75"

Storage Console 34.5" H x 15.5" W x 38.5" D Choose an arrangement shown below, or create the one that suits your home.