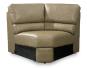

04C-366 Corner

4QQ-366 Left-Arm Sitting **Reclining Chaise** 

40D-366 or 4DP-366 (Power) Left-Arm Sitting **Reclining Loveseat** 

4VV-366 Right-Arm Sitting **Reclining Chaise** 

40E-366 or 4EP-366 (Power) Right-Arm Sitting Reclining Loveseat

04C-366 Corner 40" H x 60" W x 38" D

04M-366 Armless Chair 40" H x 24" W x 38" D

4QQ-366 Left-Arm Reclining Chaise 40" H x 40" W x 66" D Fully Extended 75"

40S-366 (Non-Power) 4SP-366 (Power) Armless Recliner 40" H x 24" W x 38" D Fully Extended 65.5"