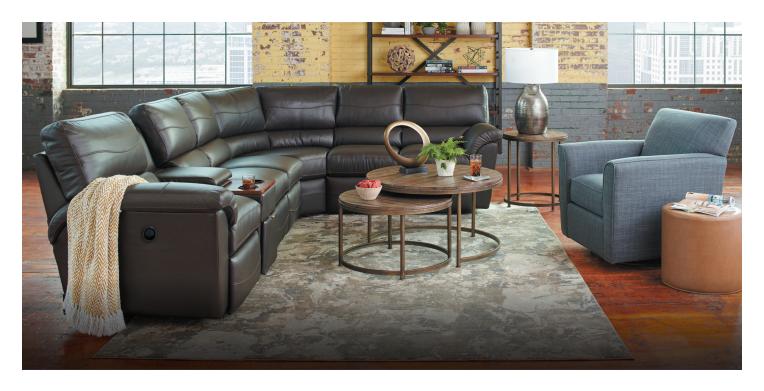

## REESE

Adorned with single-needle topstitching on the arms, legrest, seat and back, the Reese sectional has a casual design that brings family-sized comfort to any room. Reese features ultra-comfortable pillow top arms and a tall, pub-style back that provides ample support for your head or neck while you relax or watch TV. A variety of pieces make it easy to find the perfect configuration for your space. Customize yours with a wide array of fabrics and available upgrades.

## Choose an arrangement shown below, or create the one that suits your home.

44D-366 Left-Arm Sitting Reclining Loveseat 40" H x 57" W x 38" D Fully Extended 65.5"

Right-Arm Sitting Reclining Loveseat 40" H x 57" W x 38" D Fully Extended 65.5"