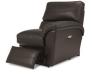

04C-366 **Corner** 

44A-366 Left-Arm Sitting Recliner

44D-366 Left-Arm Sitting Reclining Loveseat

44B-366 Right-Arm Sitting Recliner

44E-366 Right-Arm Sitting Reclining Loveseat

04M-366 Armless Chair 44S-366 Armless Recliner

04C-366 Corner 40" H x 60" W x 38" D

04M-366 Armless Chair 40" H x 24" W x 38" D

44S-366 **Armless Recliner** 40" H x 24" W x 38" D Fully Extended 65.5"