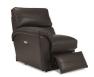

## REESE

Adorned with single-needle topstitching on the arms, legrest, seat and back, the Reese sectional has a casual design that brings family-sized comfort to any room. Reese features ultra-comfortable pillow top arms and a tall, pub-style back that provides ample support for your head or neck while you relax or watch TV. A variety of pieces make it easy to find the perfect configuration for your space. Customize yours with a wide array of fabrics and available upgrades.

04C-366 **Corner** 

44A-366 Left-Arm Sitting Recliner

44D-366 Left-Arm Sitting Reclining Loveseat

44B-366 Right-Arm Sitting Recliner

44E-366 Right-Arm Sitting Reclining Loveseat

04M-366 Armless Chair 44S-366 Armless Recliner