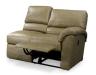

04C-366 **Corner** 

44A-366 Left-Arm Sitting Recliner

44D-366 Left-Arm Sitting Reclining Loveseat

44B-366 Right-Arm Sitting Recliner

44E-366 Right-Arm Sitting Reclining Loveseat

04M-366 Armless Chair 44S-366 Armless Recliner

## Choose an arrangement shown below, or create the one that suits your home.

44D-366 Left-Arm Sitting Reclining Loveseat 40" H x 57" W x 38" D Fully Extended 65.5"

Right-Arm Sitting Reclining Loveseat 40" H x 57" W x 38" D Fully Extended 65.5"