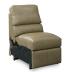

04C-366 Corner 40" H x 60" W x 38" D

04M-366 Armless Chair 40" H x 24" W x 38" D

44S-366 **Armless Recliner** 40" H x 24" W x 38" D Fully Extended 65.5"