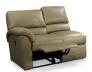

## Choose an arrangement shown below, or create the one that suits your home.

44D-366 Left-Arm Sitting Reclining Loveseat 40" H x 57" W x 38" D Fully Extended 65.5"

Right-Arm Sitting Reclining Loveseat 40" H x 57" W x 38" D Fully Extended 65.5"