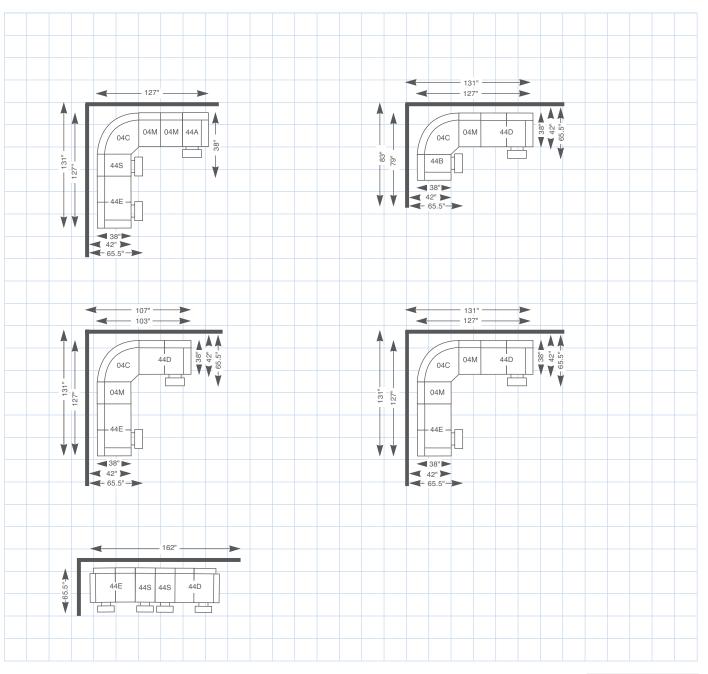

04C-366 **Corner** 

44A-366 Left-Arm Sitting Recliner

44D-366 Left-Arm Sitting Reclining Loveseat

44B-366 Right-Arm Sitting Recliner

44E-366 Right-Arm Sitting Reclining Loveseat

04M-366 Armless Chair 44S-366 Armless Recliner

## Choose an arrangement shown below, or create the one that suits your home.

44D-366 Left-Arm Sitting Reclining Loveseat 40" H x 57" W x 38" D Fully Extended 65.5"

Right-Arm Sitting Reclining Loveseat 40" H x 57" W x 38" D Fully Extended 65.5"

04C-366 Corner 40" H x 60" W x 38" D

04M-366 Armless Chair 40" H x 24" W x 38" D

44S-366 **Armless Recliner** 40" H x 24" W x 38" D Fully Extended 65.5"