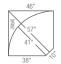

04C-366 Corner 40" H x 60" W x 38" D

04M-366 Armless Chair 40" H x 24" W x 38" D

44S-366 **Armless Recliner** 40" H x 24" W x 38" D Fully Extended 65.5"