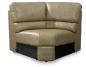

04C-366 **Corner** 

44A-366 Left-Arm Sitting Recliner

44D-366 Left-Arm Sitting Reclining Loveseat

44B-366 Right-Arm Sitting Recliner

44E-366 Right-Arm Sitting Reclining Loveseat

04M-366 Armless Chair 44S-366 Armless Recliner

04C-366 Corner 40" H x 60" W x 38" D

04M-366 Armless Chair 40" H x 24" W x 38" D

44S-366 **Armless Recliner** 40" H x 24" W x 38" D Fully Extended 65.5"