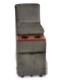

04C-723 **Corner** 

4CS-723 Storage Console

04M-723 Armless Chair

410-723 or 41P-723 (Power) Reclining Chair and a Half 40" H x 50.5" W x 39.5" D