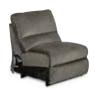

## LAZBOY® Live life Comfortably.





40A-723 or 4AP-723 (Power) Left-Arm Sitting Recliner



4QQ-723 Left-Arm Sitting Reclining Chaise



40B-723 or 4BP-723 (Power) Right-Arm Sitting Recliner



4VV-723 Right-Arm Sitting Reclining Chaise



04C-723 **Corner** 



4CS-723 Storage Console



04M-723 Armless Chair



410-723 or 41P-723 (Power) Reclining Chair and a Half 40" H x 50.5" W x 39.5" D

## ASPEN

Generous in size, with an array of seating configurations, our Aspen sectional is your prime destination for comfort. Sit back and stretch your legs in Aspen's extra-wide seats. Or, sink into the plush back cushions and recline to the perfect position. Contemporary details, such as single-needle topstitching on the seat, make this versatile sectional as stylish as it is inviting. Customize yours with a wide array of fabrics, pieces and available upgrades.



40S-723 or 4SP-723 (Power) Armless Recliner