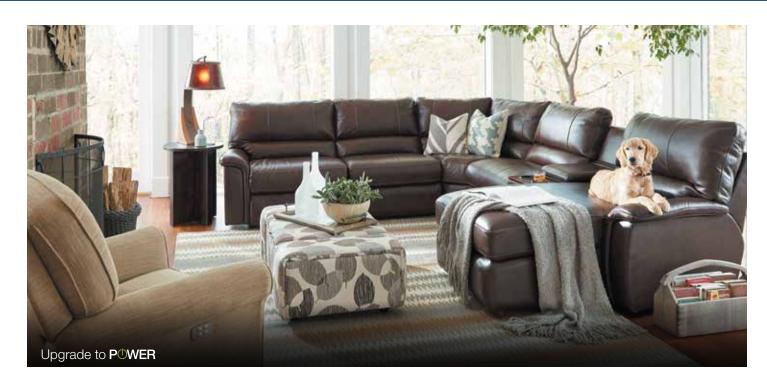

## LAZBOY® Live life Comfortably.

40A-723 or 4AP-723 (Power) Left-Arm Sitting Recliner

4QQ-723 Left-Arm Sitting Reclining Chaise

40B-723 or 4BP-723 (Power) Right-Arm Sitting Recliner

4VV-723 Right-Arm Sitting Reclining Chaise

04C-723 **Corner** 

4CS-723 Storage Console

04M-723 Armless Chair

410-723 or 41P-723 (Power) Reclining Chair and a Half 40" H x 50.5" W x 39.5" D

## ASPEN

Generous in size, with an array of seating configurations, our Aspen sectional is your prime destination for comfort. Sit back and stretch your legs in Aspen's extra-wide seats. Or, sink into the plush back cushions and recline to the perfect position. Contemporary details, such as single-needle topstitching on the seat, make this versatile sectional as stylish as it is inviting. Customize yours with a wide array of fabrics, pieces and available upgrades.