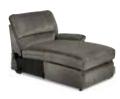

## LAZBOY® Live life Comfortably.

40A-723 or 4AP-723 (Power) Left-Arm Sitting Recliner

4QQ-723 Left-Arm Sitting Reclining Chaise

40B-723 or 4BP-723 (Power) Right-Arm Sitting Recliner

4VV-723 Right-Arm Sitting Reclining Chaise

04C-723 **Corner** 

4CS-723 Storage Console

04M-723 Armless Chair

410-723 or 41P-723 (Power) Reclining Chair and a Half 40" H x 50.5" W x 39.5" D

## ASPEN

Generous in size, with an array of seating configurations, our Aspen sectional is your prime destination for comfort. Sit back and stretch your legs in Aspen's extra-wide seats. Or, sink into the plush back cushions and recline to the perfect position. Contemporary details, such as single-needle topstitching on the seat, make this versatile sectional as stylish as it is inviting. Customize yours with a wide array of fabrics, pieces and available upgrades.

40S-723 or 4SP-723 (Power) Armless Recliner