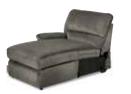

## LAZBOY® Live life Comfortably.

40A-723 or 4AP-723 (Power) Left-Arm Sitting Recliner

4QQ-723 Left-Arm Sitting Reclining Chaise

40B-723 or 4BP-723 (Power) Right-Arm Sitting Recliner

4VV-723 Right-Arm Sitting Reclining Chaise