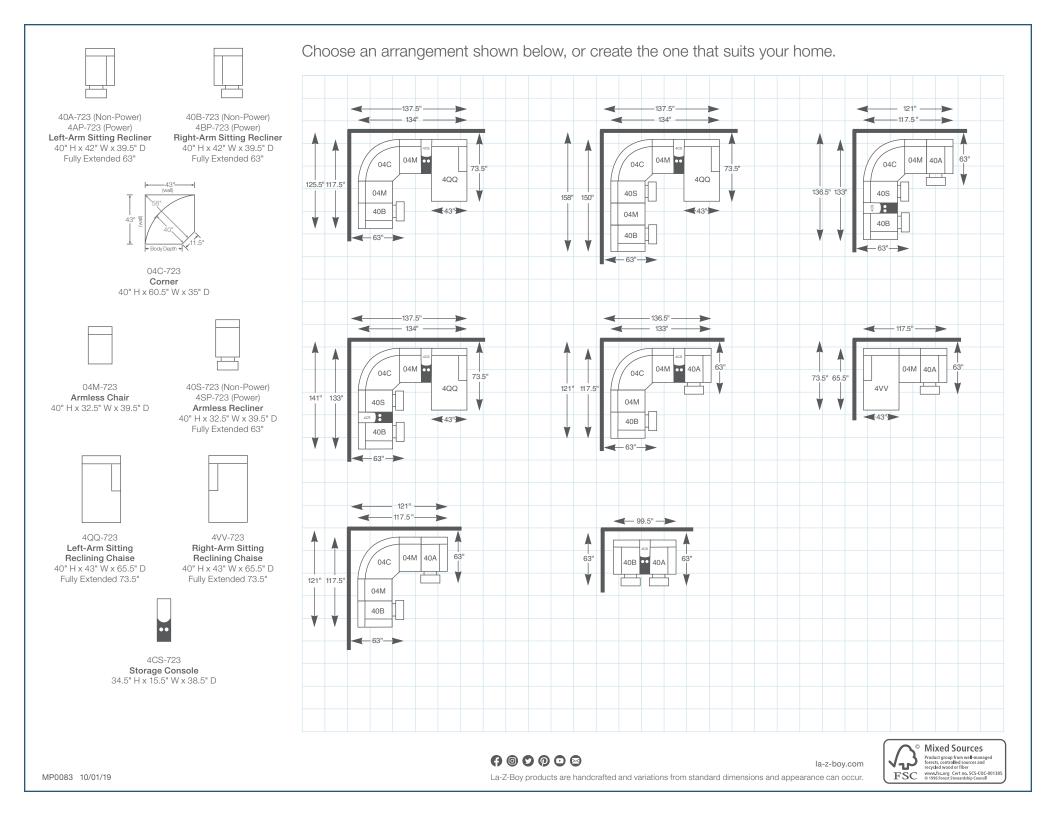

## LAZBOY® Live life Comfortably.

40A-723 or 4AP-723 (Power) Left-Arm Sitting Recliner

4QQ-723 Left-Arm Sitting Reclining Chaise

40B-723 or 4BP-723 (Power) Right-Arm Sitting Recliner

4VV-723 Right-Arm Sitting Reclining Chaise

04C-723 **Corner** 

4CS-723 Storage Console

04M-723 Armless Chair

410-723 or 41P-723 (Power) Reclining Chair and a Half 40" H x 50.5" W x 39.5" D

40S-723 or 4SP-723 (Power) Armless Recliner