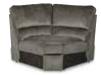

04C-723 **Corner** 

4CS-723 Storage Console

04M-723 Armless Chair

410-723 or 41P-723 (Power) Reclining Chair and a Half 40" H x 50.5" W x 39.5" D