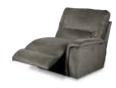

## LAZBOY® Live life Comfortably.

40A-723 or 4AP-723 (Power) Left-Arm Sitting Recliner

4QQ-723 Left-Arm Sitting Reclining Chaise

40B-723 or 4BP-723 (Power) Right-Arm Sitting Recliner

4VV-723 Right-Arm Sitting Reclining Chaise

04C-723 **Corner** 

4CS-723 Storage Console

04M-723 Armless Chair

410-723 or 41P-723 (Power) Reclining Chair and a Half 40" H x 50.5" W x 39.5" D

## ASPEN

Generous in size, with an array of seating configurations, our Aspen sectional is your prime destination for comfort. Sit back and stretch your legs in Aspen's extra-wide seats. Or, sink into the plush back cushions and recline to the perfect position. Contemporary details, such as single-needle topstitching on the seat, make this versatile sectional as stylish as it is inviting. Customize yours with a wide array of fabrics, pieces and available upgrades.