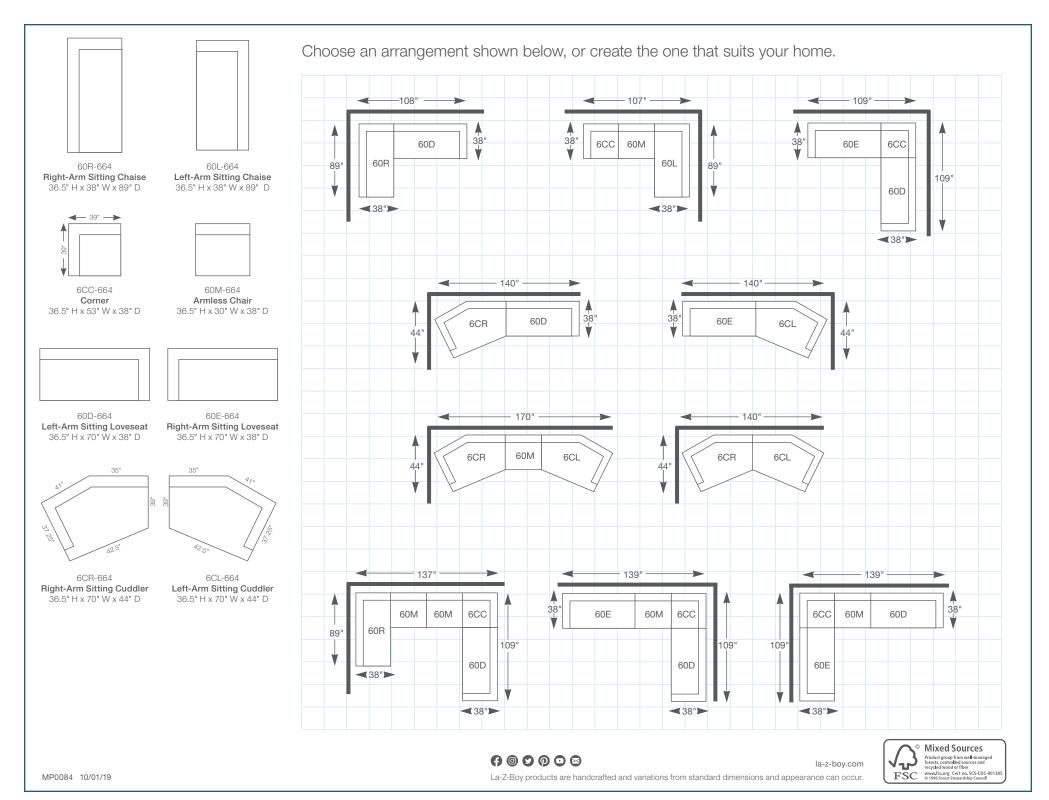

60R-664 Right-Arm Sitting Chaise

60D-664 Left-Arm Sitting Loveseat

60L-664 Left-Arm Sitting Chaise

60E-664 Right-Arm Sitting Loveseat

6CC-664 Corner

6CL-664 Left-Arm Sitting Cuddler

60M-664 Armless Chair

6CR-664 Right-Arm Sitting Cuddler