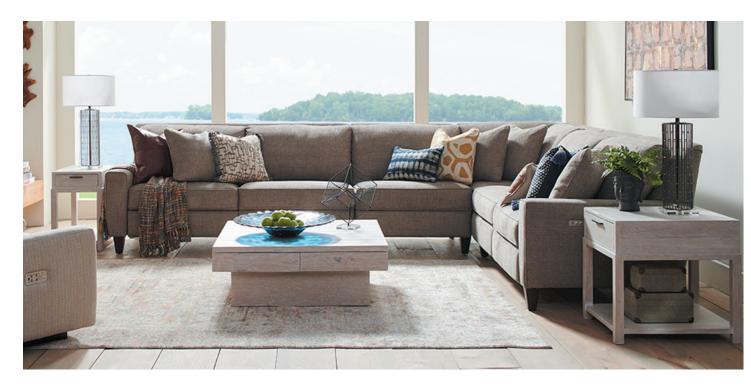

## EDIE

Understated style meets oversized comfort with the Edie Sectional, part of our award-winning duo® collection. Its clean and casual design features padded outer arms, a padded back, tapered wood legs, welt trim and built-in USB ports for charging your mobile devices. Beyond the style, however, is the unexpected power to recline. Simply use the side-mounted two-button control panels to recline and raise the legrests. Make it yours with your choice of fabrics and available upgrades.