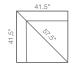

9CC-897 duo<sup>®</sup> Corner 39" H x 58" W x 41.5" D

90M-897 duo<sup>®</sup> Armless Chair 39" H x 36.5" W x 42" D

la-z-boy.com La-Z-Boy products are handcrafted and variations from standard dimensions and appearance can occur.