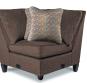

9CC-897 duo<sup>®</sup> Corner

90M-897 duo® Armless Chair

P9D-897 duo<sup>®</sup> Left-Arm Sitting Reclining Loveseat 39" H x 76.5" W x 42" D Fully Extended 61.5"

P9E-897 duo<sup>®</sup> Right-Arm Sitting Reclining Loveseat 39" H x 76.5" W x 42" D Fully Extended 61.5"

9CC-897 duo<sup>®</sup> Corner 39" H x 58" W x 41.5" D

90M-897 duo<sup>®</sup> Armless Chair 39" H x 36.5" W x 42" D

la-z-boy.com La-Z-Boy products are handcrafted and variations from standard dimensions and appearance can occur.