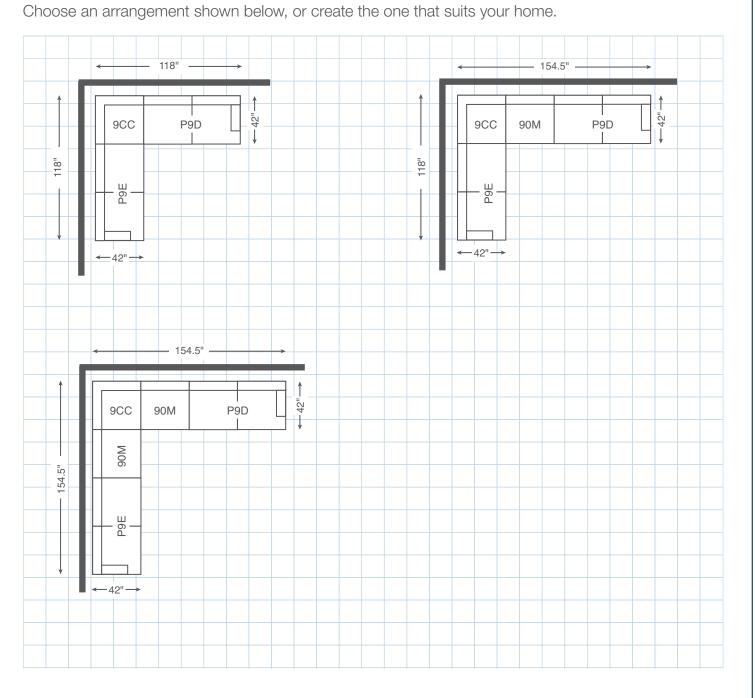

P9D-897 duo® Left-Arm Sitting **Reclining Loveseat** 

P92-897 duo® Reclining 2-Seat Sofa 39" H x 81.5" W x 42" D

P9E-897 duo® Right-Arm Sitting **Reclining Loveseat** 

P95-897 duo® Reclining Chair and a Half 39" H x 46.5" W x 42" D

9CC-897 duo<sup>®</sup> Corner

90M-897 duo® Armless Chair

P9D-897 duo<sup>®</sup> Left-Arm Sitting Reclining Loveseat 39" H x 76.5" W x 42" D Fully Extended 61.5"

P9E-897 duo<sup>®</sup> Right-Arm Sitting Reclining Loveseat 39" H x 76.5" W x 42" D Fully Extended 61.5"