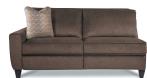

P9D-897 duo® Left-Arm Sitting **Reclining Loveseat** 

P92-897 duo® Reclining 2-Seat Sofa 39" H x 81.5" W x 42" D

P9E-897 duo® Right-Arm Sitting **Reclining Loveseat** 

P95-897 duo® Reclining Chair and a Half 39" H x 46.5" W x 42" D