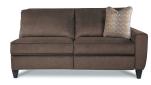

P9D-897 duo® Left-Arm Sitting **Reclining Loveseat** 

P92-897 duo® Reclining 2-Seat Sofa 39" H x 81.5" W x 42" D

P9E-897 duo® Right-Arm Sitting **Reclining Loveseat** 

P95-897 duo® Reclining Chair and a Half 39" H x 46.5" W x 42" D