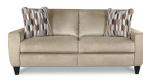

9CC-897 duo<sup>®</sup> Corner

90M-897 duo® Armless Chair

P9D-897 duo<sup>®</sup> Left-Arm Sitting Reclining Loveseat 39" H x 76.5" W x 42" D Fully Extended 61.5"

P9E-897 duo<sup>®</sup> Right-Arm Sitting Reclining Loveseat 39" H x 76.5" W x 42" D Fully Extended 61.5"

9CC-897 duo<sup>®</sup> Corner 39" H x 58" W x 41.5" D

90M-897 duo<sup>®</sup> Armless Chair 39" H x 36.5" W x 42" D

la-z-boy.com La-Z-Boy products are handcrafted and variations from standard dimensions and appearance can occur.