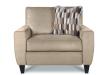

P9D-897 duo® Left-Arm Sitting **Reclining Loveseat** 

P92-897 duo® Reclining 2-Seat Sofa 39" H x 81.5" W x 42" D

P9E-897 duo® Right-Arm Sitting **Reclining Loveseat** 

P95-897 duo® Reclining Chair and a Half 39" H x 46.5" W x 42" D