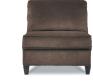

9CC-897 duo<sup>®</sup> Corner

90M-897 duo® Armless Chair

P9D-897 duo<sup>®</sup> Left-Arm Sitting Reclining Loveseat 39" H x 76.5" W x 42" D Fully Extended 61.5"

P9E-897 duo<sup>®</sup> Right-Arm Sitting Reclining Loveseat 39" H x 76.5" W x 42" D Fully Extended 61.5"

9CC-897 duo<sup>®</sup> Corner 39" H x 58" W x 41.5" D

90M-897 duo<sup>®</sup> Armless Chair 39" H x 36.5" W x 42" D

la-z-boy.com La-Z-Boy products are handcrafted and variations from standard dimensions and appearance can occur.