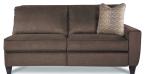

P9D-897 duo® Left-Arm Sitting Reclining Loveseat 39" H x 76.5" W x 42" D Fully Extended 61.5"

9CC-897 duo® Corner 39" H x 58" W x 41.5" D

P9E-897 duo® Right-Arm Sitting Reclining Loveseat 39" H x 76.5" W x 42" D Fully Extended 61.5"