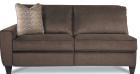

P9D-897 duo® Left-Arm Sitting Reclining Loveseat 39" H x 76.5" W x 42" D Fully Extended 61.5"

9CC-897 duo® Corner 39" H x 58" W x 41.5" D

P9E-897 duo® Right-Arm Sitting Reclining Loveseat 39" H x 76.5" W x 42" D Fully Extended 61.5"