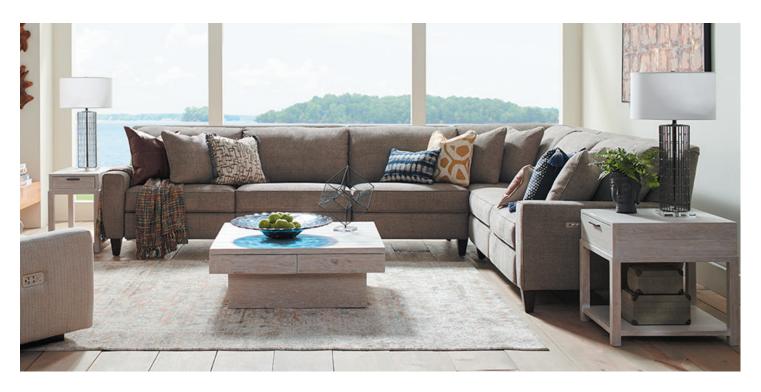

## L A B O Y° Jive life Comfortably:

P9D-897 duo® Left-Arm Sitting **Reclining Loveseat** 

P9E-897 duo® Right-Arm Sitting Reclining Loveseat

9CC-897 duo® Corner

90M-897 duo® Armless Chair

Understated style meets oversized comfort with the Edie Sectional, part of our award-winning duo® collection. Its clean and casual design features padded outer arms, a padded back, tapered wood legs, welt trim and built-in USB ports for charging your mobile devices. Beyond the style, however, is the unexpected power to recline. Simply use the side-mounted two-button control panels to recline and raise the legrests. Make it yours with your choice of fabrics and available upgrades.

P9D-897 duo® Left-Arm Sitting Reclining Loveseat 39" H x 76.5" W x 42" D Fully Extended 61.5"

9CC-897 duo® Corner 39" H x 58" W x 41.5" D

P9E-897 duo® Right-Arm Sitting Reclining Loveseat 39" H x 76.5" W x 42" D Fully Extended 61.5"

90M-897 duo® Armless Chair 39" H x 36.5" W x 42" D

Choose an arrangement shown below, or create the one that suits your home.