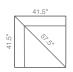

P9D-897 duo® Left-Arm Sitting Reclining Loveseat 39" H x 76.5" W x 42" D Fully Extended 61.5"

9CC-897 duo® Corner 39" H x 58" W x 41.5" D

P9E-897 duo® Right-Arm Sitting Reclining Loveseat 39" H x 76.5" W x 42" D Fully Extended 61.5"