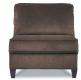

## L A B O Y° Jive life Comfortably:

P9D-897 duo® Left-Arm Sitting **Reclining Loveseat** 

P9E-897 duo® Right-Arm Sitting Reclining Loveseat

9CC-897 duo® Corner

90M-897 duo® Armless Chair

Understated style meets oversized comfort with the Edie Sectional, part of our award-winning duo® collection. Its clean and casual design features padded outer arms, a padded back, tapered wood legs, welt trim and built-in USB ports for charging your mobile devices. Beyond the style, however, is the unexpected power to recline. Simply use the side-mounted two-button control panels to recline and raise the legrests. Make it yours with your choice of fabrics and available upgrades.