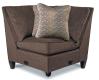

P9D-897 duo® Left-Arm Sitting Reclining Loveseat 39" H x 76.5" W x 42" D Fully Extended 61.5"

9CC-897 duo® Corner 39" H x 58" W x 41.5" D

P9E-897 duo® Right-Arm Sitting Reclining Loveseat 39" H x 76.5" W x 42" D Fully Extended 61.5"