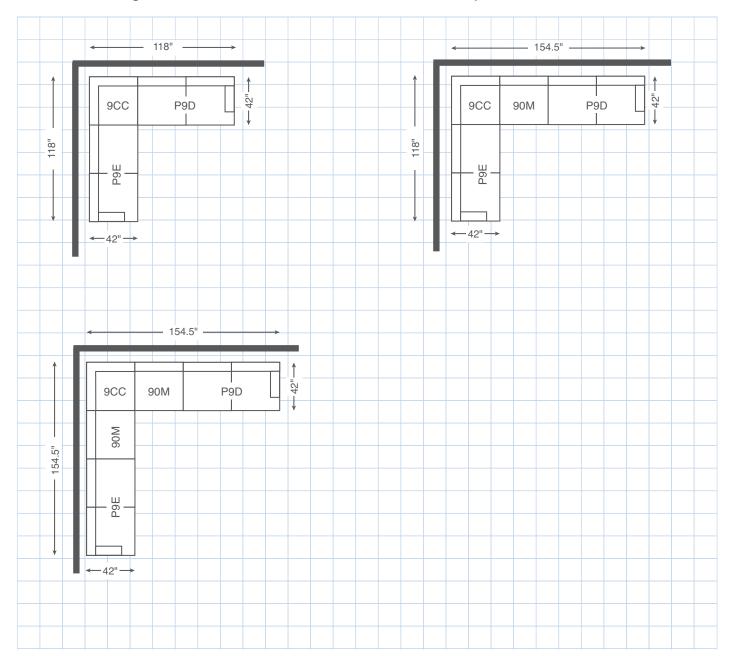

90M-897 duo® Armless Chair 39" H x 36.5" W x 42" D

Choose an arrangement shown below, or create the one that suits your home.