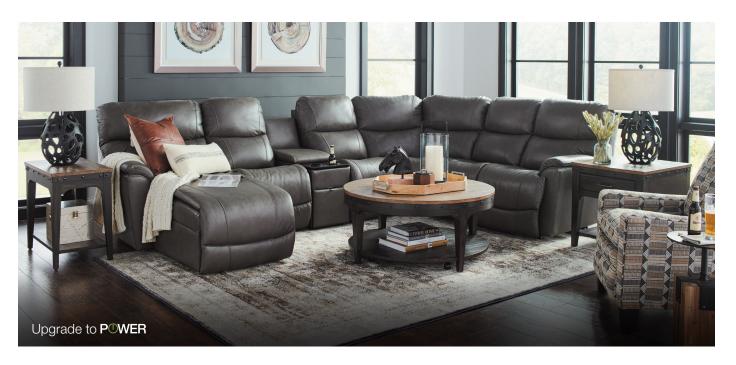

## TROUPER

Contemporary style, and plenty of comfort options, make our Trouper sectional the perfect family-friendly lounger. Sculpted bucket seats cradle your body as you sit, while the split back cushions your head, neck and lumbar. Stretch your options, and your legs, with a roomy, reclining chaise. You can also add a convenient middle console with cup holders and storage. With Trouper, every seat is truly the best seat in the house.

U4D/X4D-724 (Power) 44D-724 (Non-Power) Left-Arm Sitting Reclining Loveseat

U4A/X4A-724 (Power) 44A-724 (Non-Power) Left-Arm Sitting Recliner

U4E/X4E-724 (Power) 44E-724 (Non-Power) Right-Arm Sitting Reclining Loveseat

44C-724

Corner

U4B/X4B-724 (Power) 44B-724 (Non-Power) Right-Arm Sitting Recliner

M44-724 Armless Chair 44S-724 Armless Recliner

U4Q/X4Q-724 (Power) 44Q-724 (Non-Power) Left-Arm Sitting Reclining Chaise

U4V/X4V-724 (Power) 44V-724 (Non-Power) Right-Arm Sitting Reclining Chaise

SC4-724 Storage Console

44B/U4B/X4B-724 Right-Arm

Sitting Recliner

42" H x 30" W x 40" D

Fully Extended 66"

la-z-boy.com

44A/U4A/X4A-724

Left-Arm Sitting Recliner