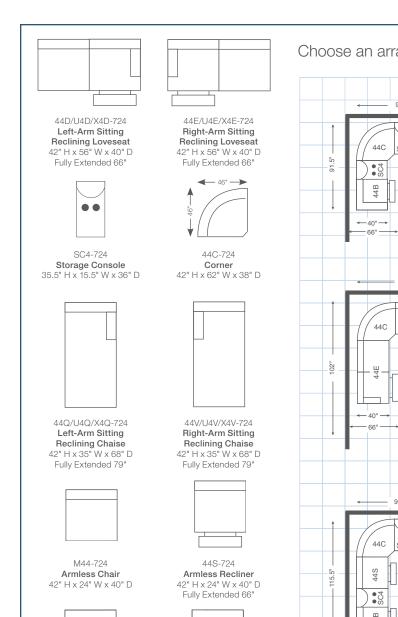

U4D/X4D-724 (Power) 44D-724 (Non-Power) Left-Arm Sitting Reclining Loveseat

U4A/X4A-724 (Power) 44A-724 (Non-Power) Left-Arm Sitting Recliner

U4E/X4E-724 (Power) 44E-724 (Non-Power) Right-Arm Sitting Reclining Loveseat

44C-724

Corner

U4B/X4B-724 (Power) 44B-724 (Non-Power) Right-Arm Sitting Recliner

M44-724 Armless Chair 44S-724 Armless Recliner

U4Q/X4Q-724 (Power) 44Q-724 (Non-Power) Left-Arm Sitting Reclining Chaise

U4V/X4V-724 (Power) 44V-724 (Non-Power) Right-Arm Sitting Reclining Chaise

SC4-724 Storage Console

44B/U4B/X4B-724 Right-Arm

Sitting Recliner

42" H x 30" W x 40" D

Fully Extended 66"

la-z-boy.com

44A/U4A/X4A-724

Left-Arm Sitting Recliner

42" H x 30" W x 40" D

Fully Extended 66"