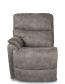

U4D/X4D-724 (Power) 44D-724 (Non-Power) Left-Arm Sitting Reclining Loveseat

U4A/X4A-724 (Power) 44A-724 (Non-Power) Left-Arm Sitting Recliner

U4E/X4E-724 (Power) 44E-724 (Non-Power) Right-Arm Sitting Reclining Loveseat

SC4-724 Storage Console

44B/U4B/X4B-724 Right-Arm

Sitting Recliner

42" H x 30" W x 40" D

Fully Extended 66"

la-z-boy.com

44A/U4A/X4A-724

Left-Arm Sitting Recliner