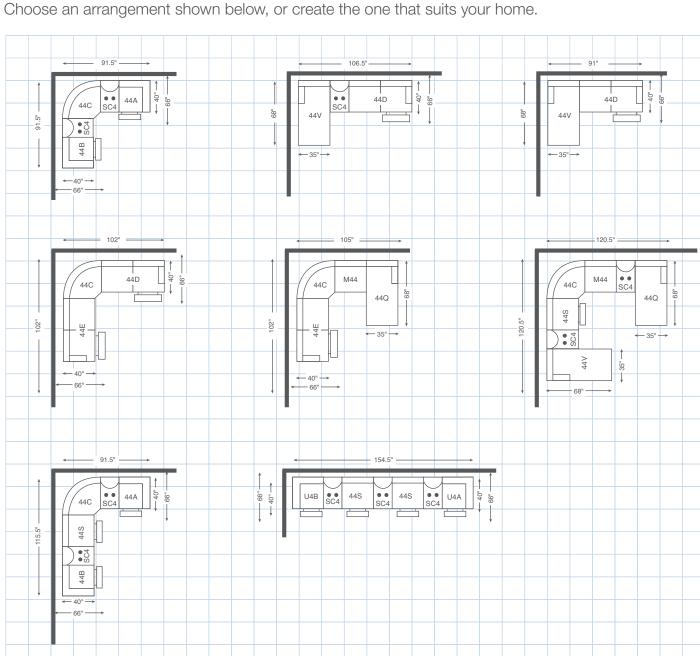

## TROUPER

Contemporary style, and plenty of comfort options, make our Trouper sectional the perfect family-friendly lounger. Sculpted bucket seats cradle your body as you sit, while the split back cushions your head, neck and lumbar. Stretch your options, and your legs, with a roomy, reclining chaise. You can also add a convenient middle console with cup holders and storage. With Trouper, every seat is truly the best seat in the house.