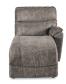

U4D/X4D-724 (Power) 44D-724 (Non-Power) Left-Arm Sitting Reclining Loveseat

U4A/X4A-724 (Power) 44A-724 (Non-Power) Left-Arm Sitting Recliner

U4E/X4E-724 (Power) 44E-724 (Non-Power) Right-Arm Sitting Reclining Loveseat

SC4-724 Storage Console

44B/U4B/X4B-724 Right-Arm

Sitting Recliner

42" H x 30" W x 40" D

Fully Extended 66"

la-z-boy.com

44A/U4A/X4A-724

Left-Arm Sitting Recliner