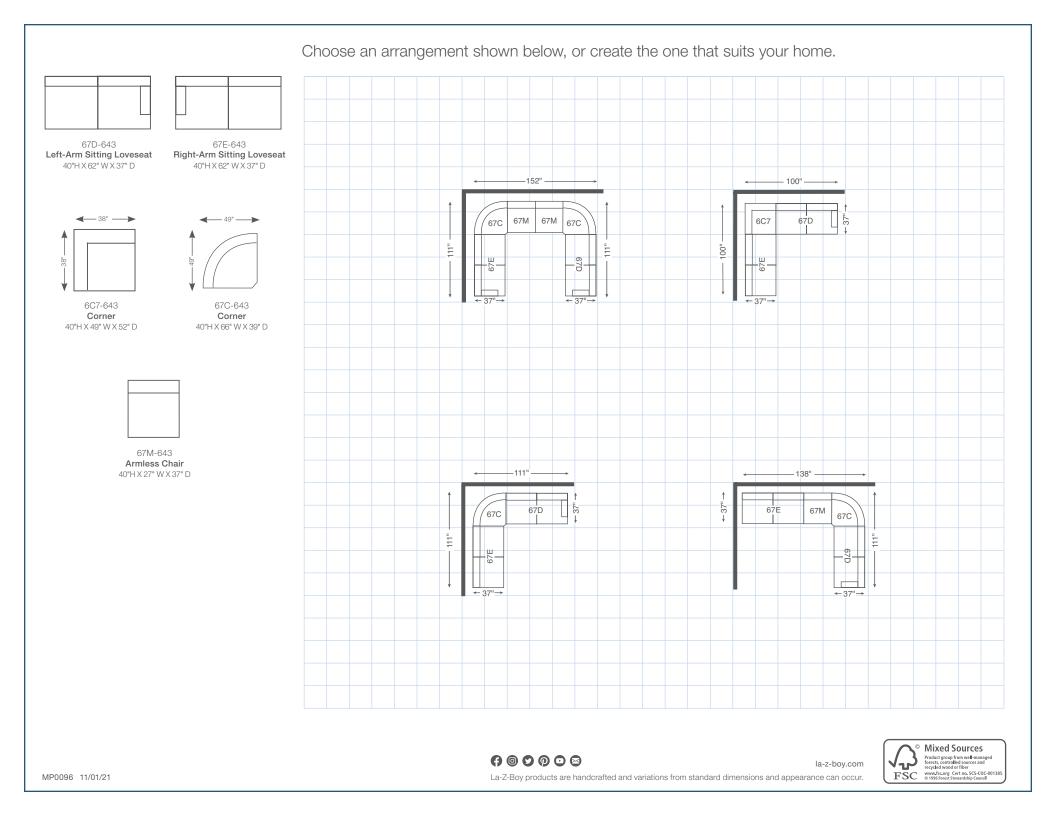

67D-643 Left-Arm Sitting Loveseat

67E-643 **Right-Arm** Sitting Loveseat

6C7-643 Corner

67C-643 Corner

67M-643 Armless Chair

617-643 Sofa 40" H x 94" W x 37" D

637-643 Loveseat 40" H x 68" W x 37" D

237-643 Chair 40" H x 42" W x 37" D