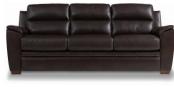

## LENOX

Upscale, modern detail meets loungeworthy versatility with the high-end look and feel of the Lenox sectional. The clean, sleek lines of the cushions and a contemporary angle to the arms are highlighted by beautiful topstitching to give the whole design polish and flair. As part of our leather collection, you have your choice of Custom and Select leather options for a stylish and comfortable sectional customized just for you.

67D-643 Left-Arm Sitting Loveseat

67E-643 **Right-Arm** Sitting Loveseat

6C7-643 Corner

67C-643 Corner

67M-643 Armless Chair

617-643 Sofa 40" H x 94" W x 37" D

637-643 Loveseat 40" H x 68" W x 37" D

237-643 Chair 40" H x 42" W x 37" D