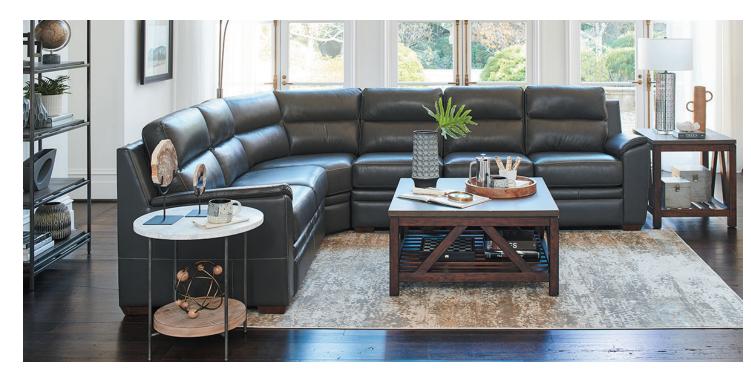

## LENOX

Upscale, modern detail meets loungeworthy versatility with the high-end look and feel of the Lenox sectional. The clean, sleek lines of the cushions and a contemporary angle to the arms are highlighted by beautiful topstitching to give the whole design polish and flair. As part of our leather collection, you have your choice of Custom and Select leather options for a stylish and comfortable sectional customized just for you.

67D-643 Left-Arm Sitting Loveseat

67E-643 **Right-Arm** Sitting Loveseat

6C7-643 Corner

67C-643 Corner

67M-643 Armless Chair

617-643 Sofa 40" H x 94" W x 37" D

637-643 Loveseat 40" H x 68" W x 37" D

237-643 Chair 40" H x 42" W x 37" D