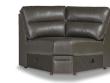

## LENOX

Upscale, modern detail meets loungeworthy versatility with the high-end look and feel of the Lenox sectional. The clean, sleek lines of the cushions and a contemporary angle to the arms are highlighted by beautiful topstitching to give the whole design polish and flair. As part of our leather collection, you have your choice of Custom and Select leather options for a stylish and comfortable sectional customized just for you.

67D-643 Left-Arm Sitting Loveseat

67E-643 **Right-Arm** Sitting Loveseat

6C7-643 Corner

67C-643 Corner

67M-643 Armless Chair

617-643 Sofa 40" H x 94" W x 37" D

637-643 Loveseat 40" H x 68" W x 37" D

237-643 Chair 40" H x 42" W x 37" D