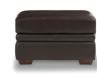

## LAZBOY<sup>®</sup> Live life Comfortably<sup>®</sup>



## LENOX

Upscale, modern detail meets loungeworthy versatility with the high-end look and feel of the Lenox sectional. The clean, sleek lines of the cushions and a contemporary angle to the arms are highlighted by beautiful topstitching to give the whole design polish and flair. As part of our leather collection, you have your choice of Custom and Select leather options for a stylish and comfortable sectional customized just for you.



67D-643 Left-Arm Sitting Loveseat



67E-643 **Right-Arm** Sitting Loveseat



6C7-643 Corner



67C-643 Corner



67M-643 Armless Chair



617-643 Sofa 40" H x 94" W x 37" D



637-643 Loveseat 40" H x 68" W x 37" D



237-643 Chair 40" H x 42" W x 37" D



247-643 Ottoman 20" H x 32" W x 24" D