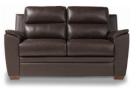

67D-643 Left-Arm Sitting Loveseat

67E-643 **Right-Arm** Sitting Loveseat

6C7-643 Corner

67C-643 Corner

67M-643 Armless Chair

617-643 Sofa 40" H x 94" W x 37" D

637-643 Loveseat 40" H x 68" W x 37" D

237-643 Chair 40" H x 42" W x 37" D