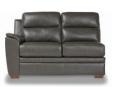

## LENOX

Upscale, modern detail meets loungeworthy versatility with the high-end look and feel of the Lenox sectional. The clean, sleek lines of the cushions and a contemporary angle to the arms are highlighted by beautiful topstitching to give the whole design polish and flair. As part of our leather collection, you have your choice of Custom and Select leather options for a stylish and comfortable sectional customized just for you.

67D-643 Left-Arm Sitting Loveseat

67E-643 **Right-Arm** Sitting Loveseat

6C7-643 Corner

67C-643 Corner

67M-643 Armless Chair

617-643 Sofa 40" H x 94" W x 37" D

637-643 Loveseat 40" H x 68" W x 37" D

237-643 Chair 40" H x 42" W x 37" D