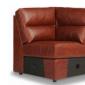

## LENOX

Upscale, modern detail meets loungeworthy versatility with the high-end look and feel of the Lenox sectional. The clean, sleek lines of the cushions and a contemporary angle to the arms are highlighted by beautiful topstitching to give the whole design polish and flair. As part of our leather collection, you have your choice of Custom and Select leather options for a stylish and comfortable sectional customized just for you.

67D-643 Left-Arm Sitting Loveseat

67E-643 **Right-Arm** Sitting Loveseat

6C7-643 Corner

67C-643 Corner

67M-643 Armless Chair

617-643 Sofa 40" H x 94" W x 37" D

637-643 Loveseat 40" H x 68" W x 37" D

237-643 Chair 40" H x 42" W x 37" D