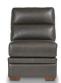

67D-643 Left-Arm Sitting Loveseat

67E-643 **Right-Arm** Sitting Loveseat

6C7-643 Corner

67C-643 Corner

67M-643 Armless Chair

617-643 Sofa 40" H x 94" W x 37" D

637-643 Loveseat 40" H x 68" W x 37" D

237-643 Chair 40" H x 42" W x 37" D