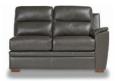

## LENOX

Upscale, modern detail meets loungeworthy versatility with the high-end look and feel of the Lenox sectional. The clean, sleek lines of the cushions and a contemporary angle to the arms are highlighted by beautiful topstitching to give the whole design polish and flair. As part of our leather collection, you have your choice of Custom and Select leather options for a stylish and comfortable sectional customized just for you.

67D-643 Left-Arm Sitting Loveseat

67E-643 **Right-Arm** Sitting Loveseat

6C7-643 Corner

67C-643 Corner

67M-643 Armless Chair

617-643 Sofa 40" H x 94" W x 37" D

637-643 Loveseat 40" H x 68" W x 37" D

237-643 Chair 40" H x 42" W x 37" D