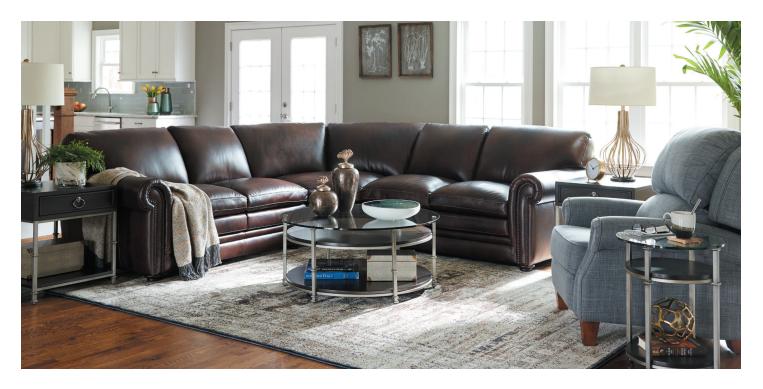

## CONWAY

La-Z-Boy can help you create a sectional that's just right for your space and lifestyle. The Conway sectional adds versatility and comfort to any room. Beautifully tailored, this sectional features a rolled arm with brass nailhead trim, decorative wood legs and single-needle topstitching on the arms, backs, seats and front rail. Conway's large scale provides extra seat depth and a higher back for roominess and support.

Choose an arrangement shown below, or create the one that suits your home.