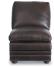

73C-976 Corner

73D-976 Left-Arm Sitting Loveseat

73E-976 Right-Arm Sitting Loveseat

73M-976 **Armless Chair** 

710-976 Sofa 38" H x 92" W x 44" D

730-976 Loveseat 38" H x 68" W x 44" D

700-976 Chair 38" H X 44" W X 44" D