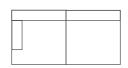

ust right for your space and lifestyle. The Conway sectional adds versatility and comfort to any room. Beautifully tailored, this sectional features a rolled arm with brass nailhead trim, decorative wood legs and single-needle topstitching on the arms, backs, seats and front rail. Conway's large scale provides extra seat depth and a higher back for roominess and support.



73C-976 Corner



73D-976 Left-Arm Sitting Loveseat



73E-976 Right-Arm Sitting Loveseat



73M-976 **Armless Chair** 



710-976 Sofa 38" H x 92" W x 44" D



730-976 Loveseat 38" H x 68" W x 44" D



700-976 Chair 38" H X 44" W X 44" D



740-976 Ottoman 16.5" H x 32" W x 23" D



Corner 38" H x 77" W x 54" D



73M-976 Armless Chair 38" H x 26.5" W x 44" D



73D-976 Left-Arm Sitting Loveseat 38" H x 63" W x 44" D



73E-976 Right-Arm Sitting Loveseat 38" H x 63" W x 44" D

Choose an arrangement shown below, or create the one that suits your home.