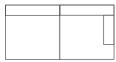

# CONWAY

La-Z-Boy can help you create a sectional that's just right for your space and lifestyle. The Conway sectional adds versatility and comfort to any room. Beautifully tailored, this sectional features a rolled arm with brass nailhead trim, decorative wood legs and single-needle topstitching on the arms, backs, seats and front rail. Conway's large scale provides extra seat depth and a higher back for roominess and support.



73C-976 Corner



73D-976 Left-Arm Sitting Loveseat



73E-976 Right-Arm Sitting Loveseat



73M-976 **Armless Chair** 



710-976 Sofa 38" H x 92" W x 44" D



730-976 Loveseat 38" H x 68" W x 44" D



700-976 Chair 38" H X 44" W X 44" D



740-976 Ottoman 16.5" H x 32" W x 23" D



Corner 38" H x 77" W x 54" D



73M-976 Armless Chair 38" H x 26.5" W x 44" D



73D-976 Left-Arm Sitting Loveseat 38" H x 63" W x 44" D



73E-976 Right-Arm Sitting Loveseat 38" H x 63" W x 44" D

Choose an arrangement shown below, or create the one that suits your home.