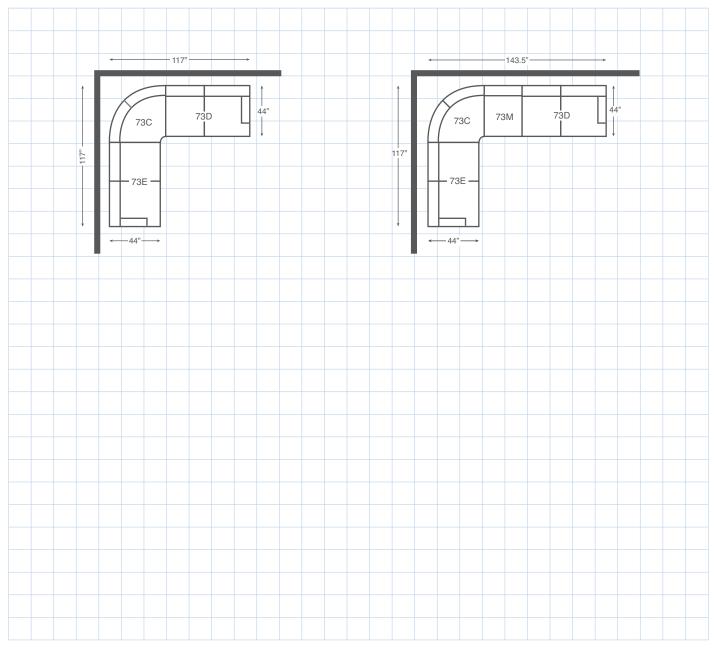

73C-976 Corner

73D-976 Left-Arm Sitting Loveseat

73E-976 Right-Arm Sitting Loveseat

73M-976 **Armless Chair** 

710-976 Sofa 38" H x 92" W x 44" D

730-976 Loveseat 38" H x 68" W x 44" D

700-976 Chair 38" H X 44" W X 44" D

740-976 Ottoman 16.5" H x 32" W x 23" D

Corner 38" H x 77" W x 54" D

73M-976 Armless Chair 38" H x 26.5" W x 44" D

73D-976 Left-Arm Sitting Loveseat 38" H x 63" W x 44" D

73E-976 Right-Arm Sitting Loveseat 38" H x 63" W x 44" D

Choose an arrangement shown below, or create the one that suits your home.