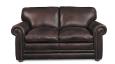

73C-976 Corner

73D-976 Left-Arm Sitting Loveseat

73E-976 Right-Arm Sitting Loveseat

73M-976 **Armless Chair** 

710-976 Sofa 38" H x 92" W x 44" D

730-976 Loveseat 38" H x 68" W x 44" D

700-976 Chair 38" H X 44" W X 44" D