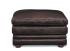

740-976 Ottoman 16.5" H x 32" W x 23" D

Corner 38" H x 77" W x 54" D

73M-976 Armless Chair 38" H x 26.5" W x 44" D

73D-976 Left-Arm Sitting Loveseat 38" H x 63" W x 44" D

73E-976 Right-Arm Sitting Loveseat 38" H x 63" W x 44" D