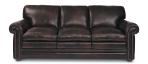

## CONWAY

La-Z-Boy can help you create a sectional that's just right for your space and lifestyle. The Conway sectional adds versatility and comfort to any room. Beautifully tailored, this sectional features a rolled arm with brass nailhead trim, decorative wood legs and single-needle topstitching on the arms, backs, seats and front rail. Conway's large scale provides extra seat depth and a higher back for roominess and support.

73C-976 Corner

73D-976 Left-Arm Sitting Loveseat

73E-976 Right-Arm Sitting Loveseat

73M-976 **Armless Chair** 

710-976 Sofa 38" H x 92" W x 44" D

730-976 Loveseat 38" H x 68" W x 44" D

700-976 Chair 38" H X 44" W X 44" D