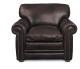

73C-976 Corner

73D-976 Left-Arm Sitting Loveseat

73E-976 Right-Arm Sitting Loveseat

73M-976 **Armless Chair** 

710-976 Sofa 38" H x 92" W x 44" D

730-976 Loveseat 38" H x 68" W x 44" D

700-976 Chair 38" H X 44" W X 44" D