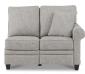

P9D-893 duo<sup>®</sup> Left-Arm Sitting Reclining Loveseat

P9E-893 duo<sup>®</sup> Right-Arm Sitting Reclining Loveseat

9CC-893 duo<sup>®</sup> Corner

90M-893 duo<sup>®</sup> Armless Chair

9SL-893 duo<sup>®</sup> Left-Arm Sitting Chaise with Storage