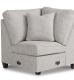

9SR-893 duo<sup>®</sup> Right-Arm Sitting Chaise with Storage

41" H x 54" W x 39" D Fully Extended 59"

Fully Extended 59"

9CC-893 duo<sup>®</sup> Corner 42" H x 39.5" W x 39.5" D

90M-893 duo® Armless Chair 41" H x 25" W x 39" D