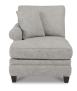

P9D-893 duo<sup>®</sup> Left-Arm Sitting Reclining Loveseat

P9E-893 duo<sup>®</sup> Right-Arm Sitting Reclining Loveseat

9CC-893 duo<sup>®</sup> Corner

90M-893 duo<sup>®</sup> Armless Chair

9SL-893 duo<sup>®</sup> Left-Arm Sitting Chaise with Storage

9SR-893 duo<sup>®</sup> Right-Arm Sitting Chaise with Storage

41" H x 54" W x 39" D Fully Extended 59"

Fully Extended 59"

9CC-893 duo<sup>®</sup> Corner 42" H x 39.5" W x 39.5" D

90M-893 duo® Armless Chair 41" H x 25" W x 39" D