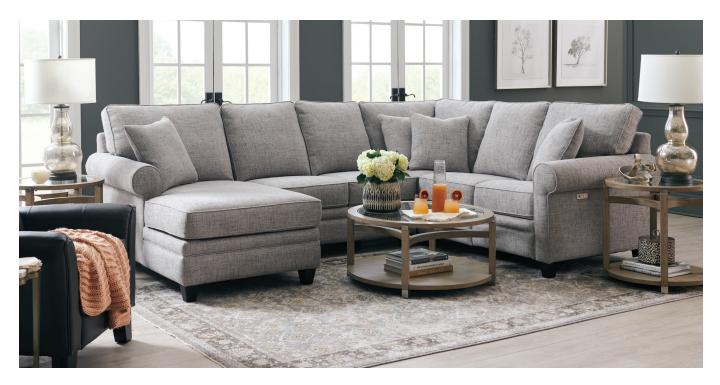

## COLBY

Take a close look at the Colby duo<sup>®</sup> Sectional and you'll find this easygoing favorite has the unexpected power to recline. Part of our award-winning duo series, Colby features clean, contemporary lines, graceful rolled arms, and decorative wood legs. A variety of innovative pieces lets you easily configure the perfect seating for any size room. Dual controllers on the outside arms let you recline and raise the legrests with ease, while built-in USB ports charge your devices.

P9D-893 duo<sup>®</sup> Left-Arm Sitting Reclining Loveseat

P9E-893 duo<sup>®</sup> Right-Arm Sitting Reclining Loveseat

9CC-893 duo<sup>®</sup> Corner

90M-893 duo<sup>®</sup> Armless Chair

9SL-893 duo<sup>®</sup> Left-Arm Sitting Chaise with Storage

9SR-893 duo<sup>®</sup> Right-Arm Sitting Chaise with Storage

41" H x 54" W x 39" D Fully Extended 59"

Fully Extended 59"

9CC-893 duo<sup>®</sup> Corner 42" H x 39.5" W x 39.5" D

90M-893 duo® Armless Chair 41" H x 25" W x 39" D

9SL-893 duo® Left-Arm Sitting Chaise with Storage 43" H x 39" W x 64" D Fully Extended 64"

9SR-893 duo® Right-Arm Sitting Chaise with Storage 43" H x 39" W x 64" D Fully Extended 64"

Choose an arrangement shown below, or create the one that suits your home.