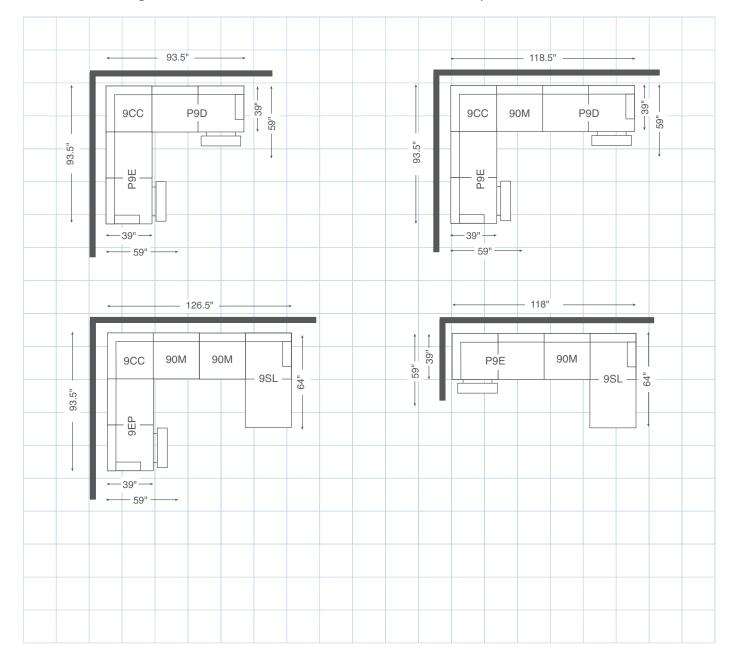

P9D-893 duo<sup>®</sup> Left-Arm Sitting Reclining Loveseat

P9E-893 duo<sup>®</sup> Right-Arm Sitting Reclining Loveseat

9CC-893 duo<sup>®</sup> Corner

90M-893 duo<sup>®</sup> Armless Chair

9SL-893 duo<sup>®</sup> Left-Arm Sitting Chaise with Storage

9SR-893 duo<sup>®</sup> Right-Arm Sitting Chaise with Storage

41" H x 54" W x 39" D Fully Extended 59"

Fully Extended 59"

9CC-893 duo<sup>®</sup> Corner 42" H x 39.5" W x 39.5" D

90M-893 duo® Armless Chair 41" H x 25" W x 39" D

9SL-893 duo® Left-Arm Sitting Chaise with Storage 43" H x 39" W x 64" D Fully Extended 64"

9SR-893 duo® Right-Arm Sitting Chaise with Storage 43" H x 39" W x 64" D Fully Extended 64"

Choose an arrangement shown below, or create the one that suits your home.