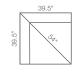

9SR-893 duo<sup>®</sup> Right-Arm Sitting Chaise with Storage

41" H x 54" W x 39" D Fully Extended 59"

Fully Extended 59"

9CC-893 duo<sup>®</sup> Corner 42" H x 39.5" W x 39.5" D

90M-893 duo® Armless Chair 41" H x 25" W x 39" D