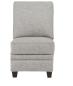

P9D-893 duo<sup>®</sup> Left-Arm Sitting Reclining Loveseat

P9E-893 duo<sup>®</sup> Right-Arm Sitting Reclining Loveseat

9CC-893 duo<sup>®</sup> Corner

90M-893 duo<sup>®</sup> Armless Chair

9SL-893 duo<sup>®</sup> Left-Arm Sitting Chaise with Storage

9SR-893 duo<sup>®</sup> Right-Arm Sitting Chaise with Storage

41" H x 54" W x 39" D Fully Extended 59"

Fully Extended 59"

9CC-893 duo<sup>®</sup> Corner 42" H x 39.5" W x 39.5" D

90M-893 duo® Armless Chair 41" H x 25" W x 39" D