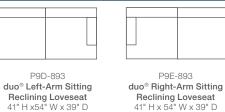

P9D-893 duo<sup>®</sup> Left-Arm Sitting Reclining Loveseat

P9E-893 duo<sup>®</sup> Right-Arm Sitting Reclining Loveseat

9CC-893 duo<sup>®</sup> Corner

90M-893 duo<sup>®</sup> Armless Chair

9SL-893 duo<sup>®</sup> Left-Arm Sitting Chaise with Storage

9SR-893 duo<sup>®</sup> Right-Arm Sitting Chaise with Storage

41" H x 54" W x 39" D Fully Extended 59"

Fully Extended 59"

9CC-893 duo<sup>®</sup> Corner 42" H x 39.5" W x 39.5" D

90M-893 duo® Armless Chair 41" H x 25" W x 39" D