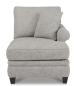

P9D-893 duo<sup>®</sup> Left-Arm Sitting Reclining Loveseat

P9E-893 duo<sup>®</sup> Right-Arm Sitting Reclining Loveseat

9CC-893 duo<sup>®</sup> Corner

90M-893 duo<sup>®</sup> Armless Chair

9SL-893 duo<sup>®</sup> Left-Arm Sitting Chaise with Storage

9SR-893 duo<sup>®</sup> Right-Arm Sitting Chaise with Storage

41" H x 54" W x 39" D Fully Extended 59"

Fully Extended 59"

9CC-893 duo<sup>®</sup> Corner 42" H x 39.5" W x 39.5" D

90M-893 duo® Armless Chair 41" H x 25" W x 39" D