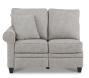

P9D-893 duo<sup>®</sup> Left-Arm Sitting Reclining Loveseat

P9E-893 duo<sup>®</sup> Right-Arm Sitting Reclining Loveseat

9CC-893 duo<sup>®</sup> Corner

90M-893 duo<sup>®</sup> Armless Chair

9SL-893 duo<sup>®</sup> Left-Arm Sitting Chaise with Storage