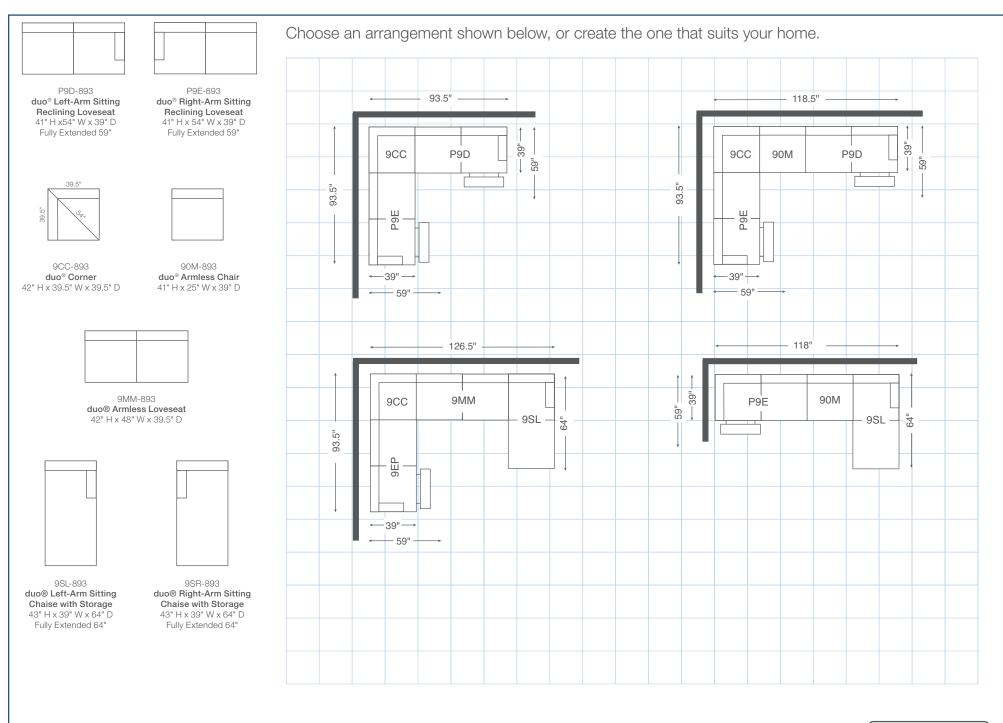

P9D-893 duo® Left-Arm Sitting **Reclining Loveseat** 

P91-893 duo® Reclining Sofa 41" H x 83" W x 39.5" D

P9E-893 duo® Right-Arm Sitting Reclining Loveseat

P94-893 duo® Reclining Chair 41" H x 39" W x 39.5" D

9CC-893 duo® Corner

P93-893 duo® Reclining Loveseat 41" H x 61" W x 39.5" D

9MM-893 duo® Armless Loveseat

90M-893

duo® Armless Chair

9SL-893 duo® Left-Arm Sitting Chaise with Storage

9SR-893 duo® Right-Arm Sitting Chaise with Storage