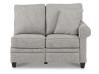

P9D-893 duo® Left-Arm Sitting **Reclining Loveseat** 

P91-893 duo® Reclining Sofa 41" H x 83" W x 39.5" D

P9E-893 duo® Right-Arm Sitting Reclining Loveseat

P94-893 duo® Reclining Chair 41" H x 39" W x 39.5" D

9CC-893 duo® Corner

P93-893 duo® Reclining Loveseat 41" H x 61" W x 39.5" D

9MM-893 duo® Armless Loveseat

90M-893

duo® Armless Chair

9SL-893 duo® Left-Arm Sitting Chaise with Storage

9SR-893 duo® Right-Arm Sitting Chaise with Storage