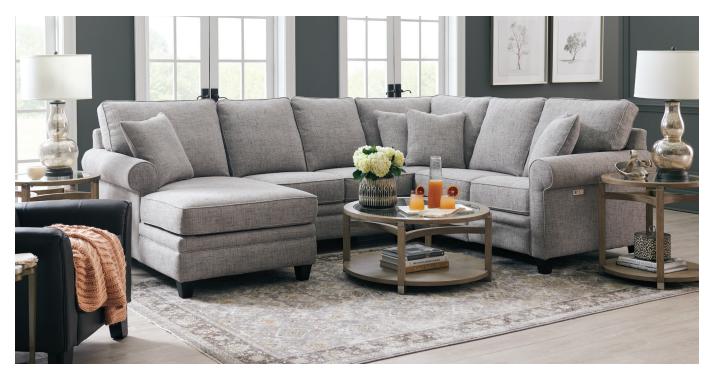

## COLBY

Take a close look at the Colby duo® Sectional and you'll find this easygoing favorite has the unexpected power to recline. Part of our award-winning duo series, Colby features clean, contemporary lines, graceful rolled arms, and decorative wood legs. A variety of innovative pieces lets you easily configure the perfect seating for any size room. Dual controllers on the outside arms let you recline and raise the legrests with ease, while built-in USB ports charge your devices.

9CC-893 duo® Corner

P93-893 duo® Reclining Loveseat 41" H x 61" W x 39.5" D

9MM-893 duo® Armless Loveseat

90M-893

duo® Armless Chair

9SL-893 duo® Left-Arm Sitting Chaise with Storage

9SR-893 duo® Right-Arm Sitting Chaise with Storage