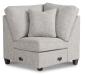

9CC-893 duo® Corner

P93-893 duo® Reclining Loveseat 41" H x 61" W x 39.5" D

9MM-893 duo® Armless Loveseat

90M-893

duo® Armless Chair

9SL-893 duo® Left-Arm Sitting Chaise with Storage

9SR-893 duo® Right-Arm Sitting Chaise with Storage