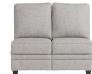

9CC-893 duo® Corner

P93-893 duo® Reclining Loveseat 41" H x 61" W x 39.5" D

9MM-893 duo® Armless Loveseat

90M-893

duo® Armless Chair

9SL-893 duo® Left-Arm Sitting Chaise with Storage

9SR-893 duo® Right-Arm Sitting Chaise with Storage