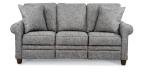

P9D-893 duo® Left-Arm Sitting **Reclining Loveseat** 

P91-893 duo® Reclining Sofa 41" H x 83" W x 39.5" D

P9E-893 duo® Right-Arm Sitting Reclining Loveseat

P94-893 duo® Reclining Chair 41" H x 39" W x 39.5" D

9CC-893 duo® Corner

P93-893 duo® Reclining Loveseat 41" H x 61" W x 39.5" D

9MM-893 duo® Armless Loveseat

90M-893

duo® Armless Chair

9SL-893 duo® Left-Arm Sitting Chaise with Storage

9SR-893 duo® Right-Arm Sitting Chaise with Storage