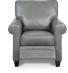

## COLBY

Take a close look at the Colby duo® Sectional and you'll find this easygoing favorite has the unexpected power to recline. Part of our award-winning duo series, Colby features clean, contemporary lines, graceful rolled arms, and decorative wood legs. A variety of innovative pieces lets you easily configure the perfect seating for any size room. Dual controllers on the outside arms let you recline and raise the legrests with ease, while built-in USB ports charge your devices.