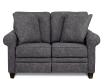

P9D-893 duo® Left-Arm Sitting **Reclining Loveseat** 

P91-893 duo® Reclining Sofa 41" H x 83" W x 39.5" D

P9E-893 duo® Right-Arm Sitting Reclining Loveseat

P94-893 duo® Reclining Chair 41" H x 39" W x 39.5" D