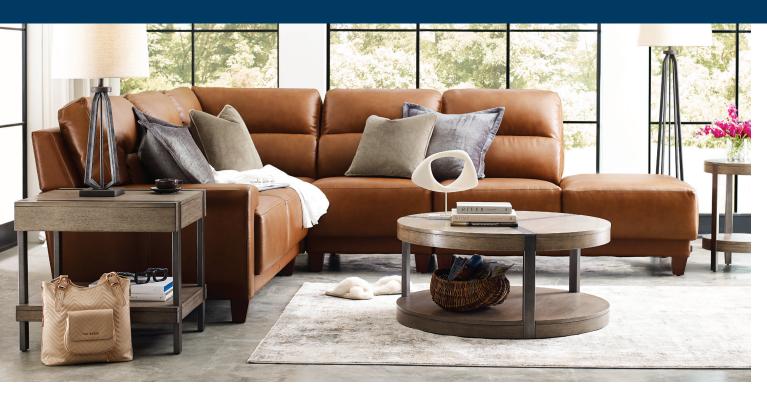

## Draper

Both streamlined and plush, with modern details, and even a few surprises — that's the unique combination of our Draper sectional. Wide, sleek waterfall seats and generously padded backs provide plenty of space and support, while key-shaped arms frame the whole look with style. Need more room to stretch, sit, or set your snacks? Try the tailored versatility of our bumper chaise. All customizable to fit your look.

67D-693 Left-Arm Sitting Loveseat

67E-693 Right-Arm Sitting Loveseat

6C7-693 Corner

67M-693 **Armless Chai**r

67J-693 **Left-Arm Sitting Bumper Chaise** 

67K-693 Right-Arm Sitting Bumper Chaise

40" H x 58" W x 42" D