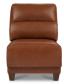

## Draper

Both streamlined and plush, with modern details, and even a few surprises — that's the unique combination of our Draper sectional. Wide, sleek waterfall seats and generously padded backs provide plenty of space and support, while key-shaped arms frame the whole look with style. Need more room to stretch, sit, or set your snacks? Try the tailored versatility of our bumper chaise. All customizable to fit your look.

67D-693 Left-Arm Sitting Loveseat

67E-693 Right-Arm Sitting Loveseat

6C7-693 Corner

67M-693 **Armless Chai**r

67J-693 **Left-Arm Sitting Bumper Chaise** 

67K-693 Right-Arm Sitting Bumper Chaise

40" H x 58" W x 42" D