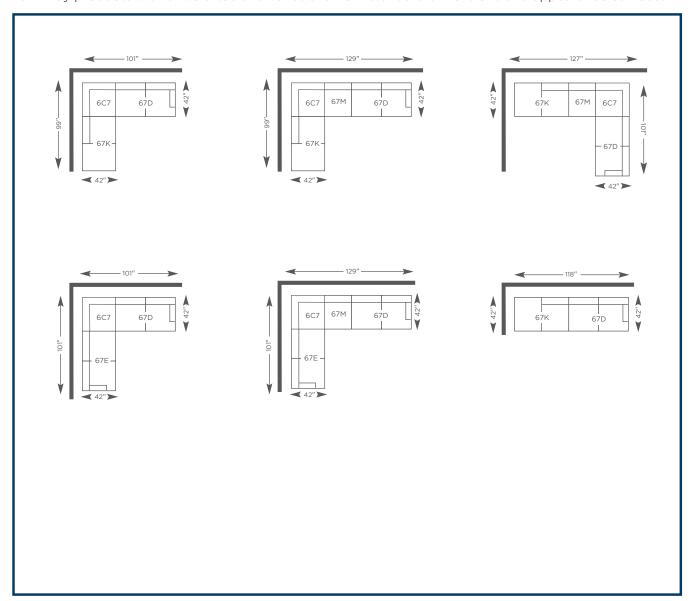

67D-693 Left-Arm Sitting Loveseat

67E-693 Right-Arm Sitting Loveseat

6C7-693 Corner

67M-693 **Armless Chai**r

67J-693 **Left-Arm Sitting Bumper Chaise** 

67K-693 Right-Arm Sitting Bumper Chaise

40" H x 58" W x 42" D

**Left-Arm Sitting** 

**Bumper Chaise** 40" H x 58" W x 42" D

Choose an arrangement shown below, or create the one that suits your home. La-Z-Boy products are handcrafted and variations from standard dimensions and appearance can occur.