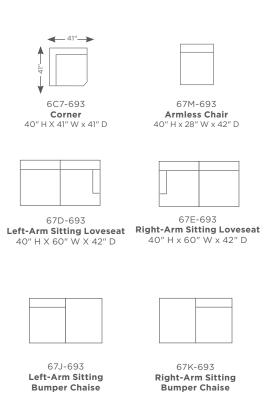

67D-693 Left-Arm Sitting Loveseat

67E-693 Right-Arm Sitting Loveseat

6C7-693 Corner

67M-693 **Armless Chai**r

67J-693 **Left-Arm Sitting Bumper Chaise** 

67K-693 Right-Arm Sitting Bumper Chaise

40" H x 58" W x 42" D

**Left-Arm Sitting** 

**Bumper Chaise** 40" H x 58" W x 42" D

Choose an arrangement shown below, or create the one that suits your home. La-Z-Boy products are handcrafted and variations from standard dimensions and appearance can occur.