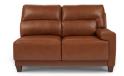

67D-693 Left-Arm Sitting Loveseat

67E-693 Right-Arm Sitting Loveseat

6C7-693 Corner

67M-693 **Armless Chai**r

67J-693 **Left-Arm Sitting Bumper Chaise** 

67K-693 Right-Arm Sitting Bumper Chaise

40" H x 58" W x 42" D