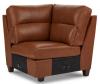

67D-693 Left-Arm Sitting Loveseat

67E-693 Right-Arm Sitting Loveseat

6C7-693 Corner

67M-693 **Armless Chai**r

67J-693 **Left-Arm Sitting Bumper Chaise** 

67K-693 Right-Arm Sitting Bumper Chaise

40" H x 58" W x 42" D