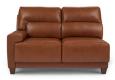

67D-693 Left-Arm Sitting Loveseat

67E-693 Right-Arm Sitting Loveseat

6C7-693 Corner

67M-693 **Armless Chai**r

67J-693 **Left-Arm Sitting Bumper Chaise** 

67K-693 Right-Arm Sitting Bumper Chaise

40" H x 58" W x 42" D