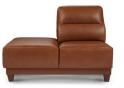

## Draper

Both streamlined and plush, with modern details, and even a few surprises — that's the unique combination of our Draper sectional. Wide, sleek waterfall seats and generously padded backs provide plenty of space and support, while key-shaped arms frame the whole look with style. Need more room to stretch, sit, or set your snacks? Try the tailored versatility of our bumper chaise. All customizable to fit your look.

67D-693 Left-Arm Sitting Loveseat

67E-693 Right-Arm Sitting Loveseat

6C7-693 Corner

67M-693 **Armless Chai**r

67J-693 **Left-Arm Sitting Bumper Chaise** 

67K-693 Right-Arm Sitting Bumper Chaise

40" H x 58" W x 42" D