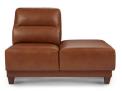

## Draper

Both streamlined and plush, with modern details, and even a few surprises — that's the unique combination of our Draper sectional. Wide, sleek waterfall seats and generously padded backs provide plenty of space and support, while key-shaped arms frame the whole look with style. Need more room to stretch, sit, or set your snacks? Try the tailored versatility of our bumper chaise. All customizable to fit your look.

67D-693 Left-Arm Sitting Loveseat

67E-693 Right-Arm Sitting Loveseat

6C7-693 Corner

67M-693 **Armless Chai**r

67J-693 **Left-Arm Sitting Bumper Chaise** 

67K-693 Right-Arm Sitting Bumper Chaise

40" H x 58" W x 42" D