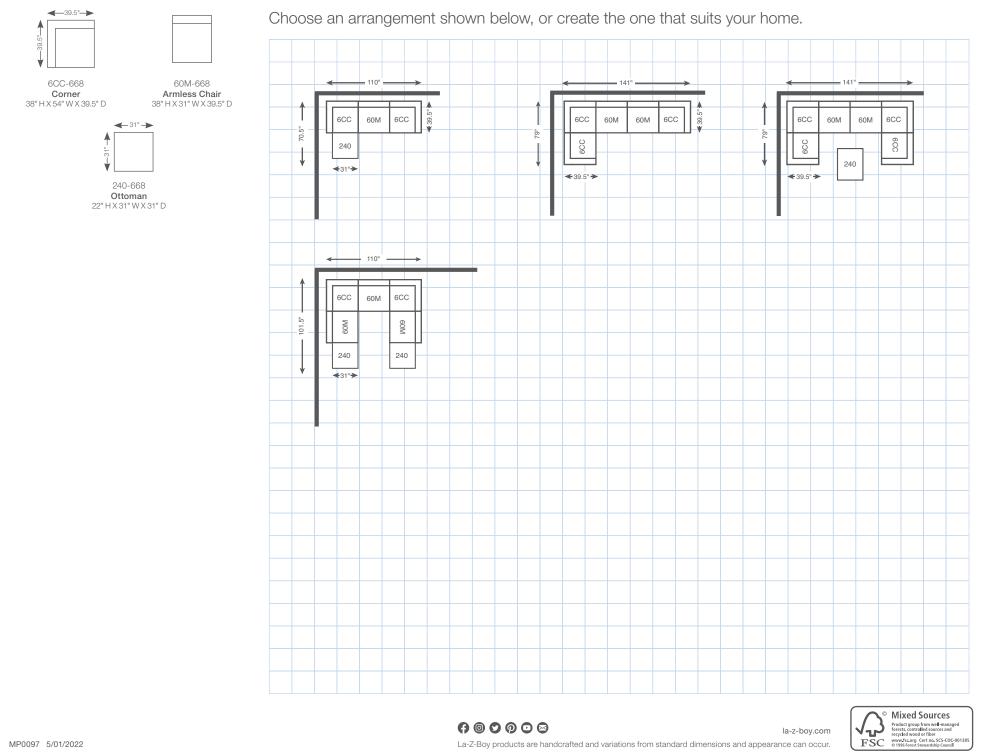

6CC-668 Corner

60M-668 Armless Chair

240-668 Ottoman

La-Z-Boy products are handcrafted and variations from standard dimensions and appearance can occur.