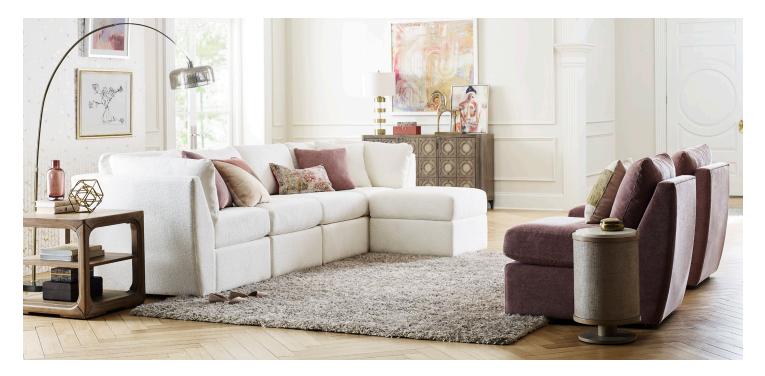

## MONTROSE

For a clean, casual silhouette that's completely customizable, the Montrose strikes a balance of comfort and style. The uniquely tapered arm adds a distinct modern touch to Montrose's deep, spacious seats and loose cushion backs for a versatile look that's both chic and laid back. Create your ideal seating arrangement, then make it your own with your choice of fabric or leather.