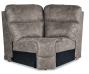

44C-724 Corner

U4B/X4B-724 (Power) 44B-724 (Non-Power) Right-Arm Sitting Recliner

U4S/X4S-724 (Power) M44-7 44S-724 (Non-Power) **Armless** 

**Armless Recliner** 

M44-724 U4 Armless Chair 44

U4Q/X4Q-724 (Power) 44Q-724 (Non-Power) **Left-Arm Sitting Reclining Chaise** 

M44-724 **Armless Chair** 42" H x 24" W x 40" D

44A/U4A/X4A-724 Left-Arm **Sitting Recliner** 42" H x 30" W x 40" D Fully Extended 66"

44V/U4V/X4V-724 Right-Arm Sitting **Reclining Chaise** 42" H x 35" W x 68" D Fully Extended 79"