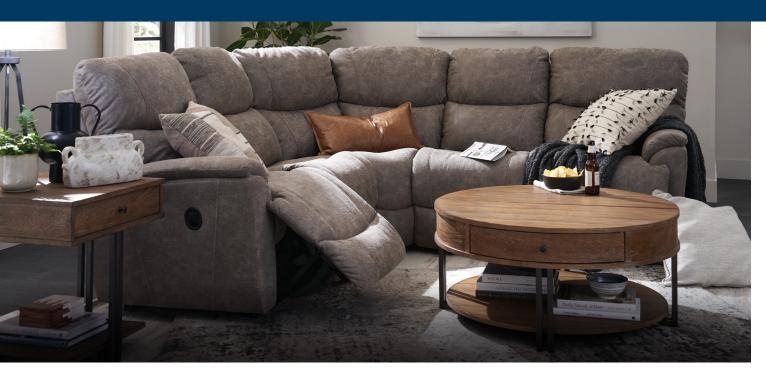

## Trouper

Contemporary style, and plenty of comfort options, make our Trouper sectional the perfect family-friendly lounger. Sculpted bucket seats cradle your body as you sit, while the split back cushions your head, neck and lumbar. Stretch your options, and your legs, with a roomy, reclining chaise. You can also add a convenient middle console with cup holders and storage. With Trouper, every seat is truly the best seat in the house.