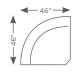

44E/U4E/X4E-724 Right-Arm Sitting **Reclining Loveseat** 42" H x 56" W x 40" D Fully Extended 66"

44C-724 Corner 42" H x 62" W x 38" D

44Q/U4Q/X4Q-724 Left-Arm Sitting Reclining Chaise 42" H x 35" W x 68" D Fully Extended 79"