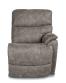

U4D/X4D-724 (Power) 44D-724 (Non Power) Left-Arm Sitting Reclining Loveseat

SC4-724
Storage Console

U4E/X4E-724 (Power) 44E-724 (Non-Power) Right-Arm Sitting Reclining Loveseat

U4A/X4A-724 (Power) 44A-724 (Non-Power) Left-Arm Sitting Recliner

44C-724 Corner

U4B/X4B-724 (Power) 44B-724 (Non-Power) Right-Arm Sitting Recliner

U4S/X4S-724 (Power) M44-7 44S-724 (Non-Power) **Armless** 

**Armless Recliner** 

M44-724 U4 Armless Chair 44

U4Q/X4Q-724 (Power) 44Q-724 (Non-Power) **Left-Arm Sitting Reclining Chaise** 

M44-724 **Armless Chair** 42" H x 24" W x 40" D

44A/U4A/X4A-724 Left-Arm **Sitting Recliner** 42" H x 30" W x 40" D Fully Extended 66"

44V/U4V/X4V-724 Right-Arm Sitting **Reclining Chaise** 42" H x 35" W x 68" D Fully Extended 79"