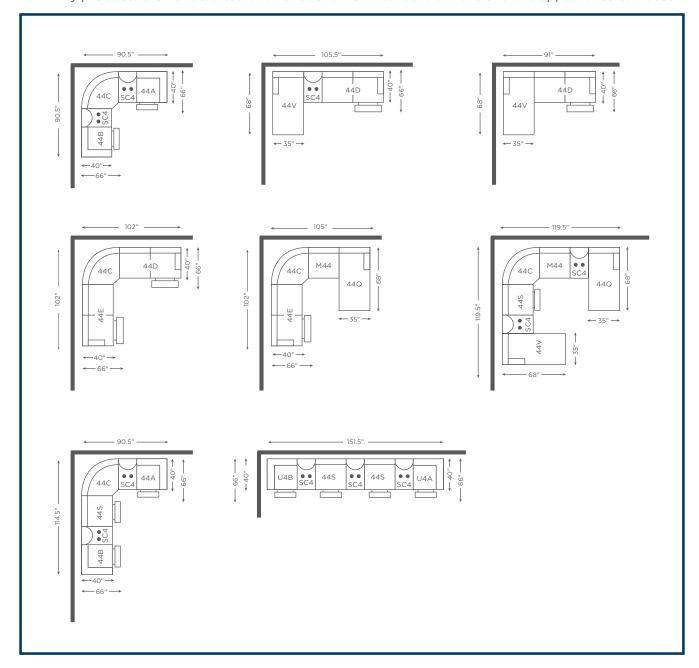

44S/U4S/X4S-724 **Armless Recliner** 42" H x 24" W x 40" D Fully Extended 66"

44B/U4B/X4B-724 Right-Arm Sitting Recliner 42" H x 30" W x 40" D Fully Extended 66"

Choose an arrangement shown below, or create the one that suits your home. La-Z-Boy products are handcrafted and variations from standard dimensions and appearance can occur.