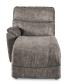

44C-724 Corner

U4B/X4B-724 (Power) 44B-724 (Non-Power) Right-Arm Sitting Recliner

U4S/X4S-724 (Power) M44-7 44S-724 (Non-Power) **Armless** 

**Armless Recliner** 

M44-724 U4 Armless Chair 44

U4Q/X4Q-724 (Power) 44Q-724 (Non-Power) **Left-Arm Sitting Reclining Chaise** 

M44-724 **Armless Chair** 42" H x 24" W x 40" D

44A/U4A/X4A-724 Left-Arm **Sitting Recliner** 42" H x 30" W x 40" D Fully Extended 66"

44V/U4V/X4V-724 Right-Arm Sitting **Reclining Chaise** 42" H x 35" W x 68" D Fully Extended 79"

44S/U4S/X4S-724 **Armless Recliner** 42" H x 24" W x 40" D Fully Extended 66"

44B/U4B/X4B-724 Right-Arm Sitting Recliner 42" H x 30" W x 40" D Fully Extended 66"

Choose an arrangement shown below, or create the one that suits your home. La-Z-Boy products are handcrafted and variations from standard dimensions and appearance can occur.