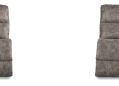

44S/U4S/X4S-724 **Armless Recliner** 42" H x 24" W x 40" D Fully Extended 66"

44B/U4B/X4B-724 Right-Arm Sitting Recliner 42" H x 30" W x 40" D Fully Extended 66"

Choose an arrangement shown below, or create the one that suits your home. La-Z-Boy products are handcrafted and variations from standard dimensions and appearance can occur.