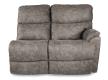

U4D/X4D-724 (Power) 44D-724 (Non Power) Left-Arm Sitting Reclining Loveseat

SC4-724
Storage Console

U4E/X4E-724 (Power) 44E-724 (Non-Power) Right-Arm Sitting Reclining Loveseat

U4A/X4A-724 (Power) 44A-724 (Non-Power) Left-Arm Sitting Recliner

U4V/X4V-724 (Power) 44V-724 (Non-Power) Right-Arm Sitting Reclining Chaise

44D/U4D/X4D-724 Left-Arm Sitting **Reclining Loveseat** 42" H x 56" W x 40" D Fully Extended 66"

SC4-724 Storage Console 38.5" H x 14.5" W x 37.5" D