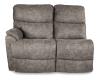

U4D/X4D-724 (Power) 44D-724 (Non Power) Left-Arm Sitting Reclining Loveseat

SC4-724
Storage Console

U4E/X4E-724 (Power) 44E-724 (Non-Power) Right-Arm Sitting Reclining Loveseat

U4A/X4A-724 (Power) 44A-724 (Non-Power) Left-Arm Sitting Recliner

U4V/X4V-724 (Power) 44V-724 (Non-Power) Right-Arm Sitting Reclining Chaise

44D/U4D/X4D-724 Left-Arm Sitting **Reclining Loveseat** 42" H x 56" W x 40" D Fully Extended 66"

SC4-724 Storage Console 38.5" H x 14.5" W x 37.5" D