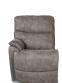

U4D/X4D-724 (Power) 44D-724 (Non Power) Left-Arm Sitting Reclining Loveseat

SC4-724
Storage Console

U4E/X4E-724 (Power) 44E-724 (Non-Power) Right-Arm Sitting Reclining Loveseat

U4A/X4A-724 (Power) 44A-724 (Non-Power) Left-Arm Sitting Recliner

M44-724 **Armless Chair** 42" H x 24" W x 40" D

44A/U4A/X4A-724 Left-Arm **Sitting Recliner** 42" H x 30" W x 40" D Fully Extended 66"

44V/U4V/X4V-724 Right-Arm Sitting **Reclining Chaise** 42" H x 35" W x 68" D Fully Extended 79"