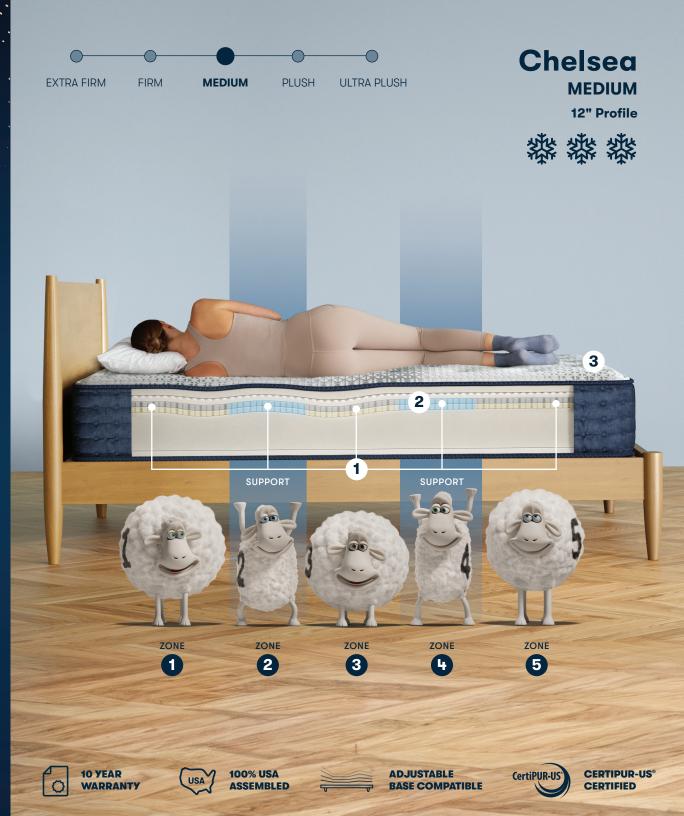

# 1) 5 ZoneResponse<sup>™</sup> Design

5 support zones provide improved spinal alignment and targeted support for restorative sleep.

2

## True Response<sup>™</sup> Latex Foam\*

Featuring 12 inches of professional-grade latex foam designed for a responsive feel, increased breathability, and greater longevity than memory foam.

## CoolFeel<sup>™</sup> Pro System