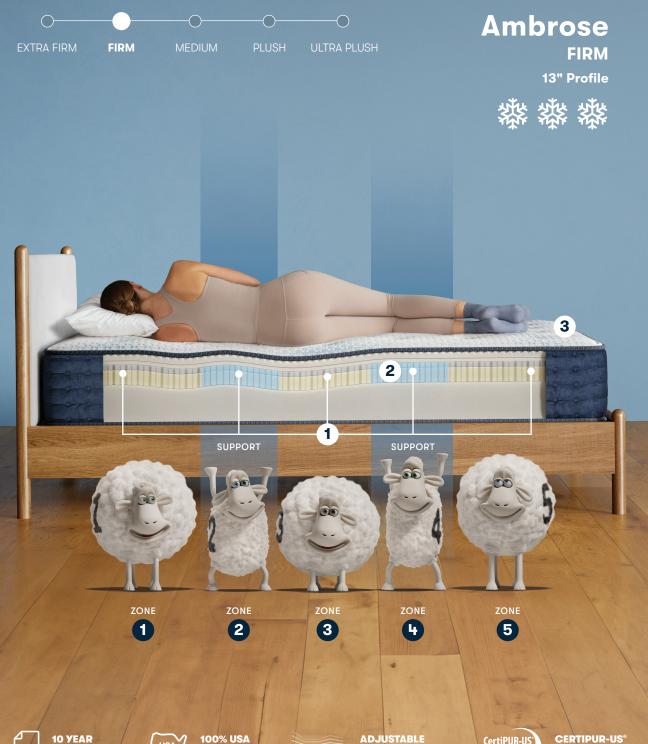

# 1) 5 ZoneResponse<sup>™</sup> Design

5 support zones provide improved spinal alignment and targeted support for restorative sleep.

2

## True Response<sup>™</sup> Latex Foam\*

Featuring 13 inches of professional-grade latex foam designed for a responsive feel, increased breathability, and greater longevity than memory foam.

## CoolFeel<sup>™</sup> Pro System