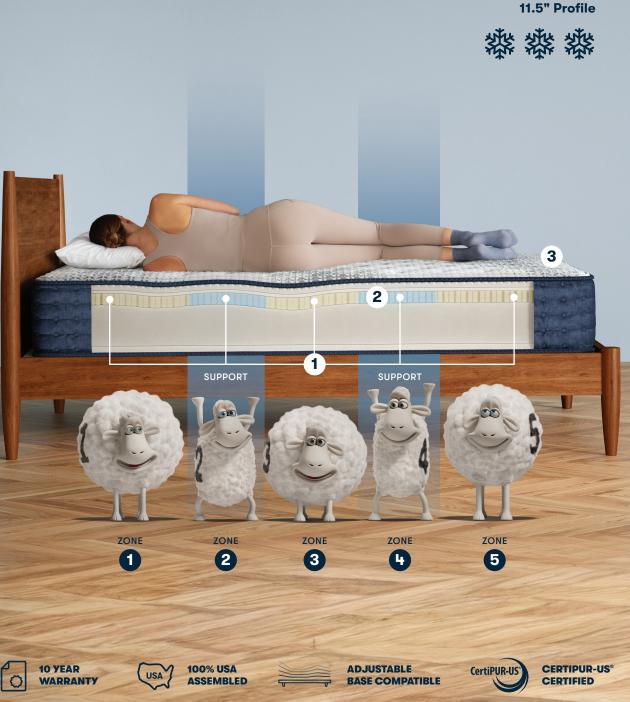

# 5 ZoneResponse<sup>™</sup> Design

5 support zones provide improved spinal alignment and targeted support for restorative sleep.

2

## True Response<sup>™</sup> Latex Foam\*

Featuring 10 inches of professional-grade latex foam designed for a responsive feel, increased breathability, and greater longevity than memory foam.

## CoolFeel<sup>™</sup> Pro System

A cool-to-the-touch fabric pairs with the breathability of latex for a cool and comfortable sleep.

ZONE

3

2

**10 YEAR** WARRANTY

 $\cap$ 

ZONE

1

USA

ZONE

2

ADJUSTABLE **BASE COMPATIBLE** 

ZONE

5

**CERTIPUR-US®** CERTIFIED