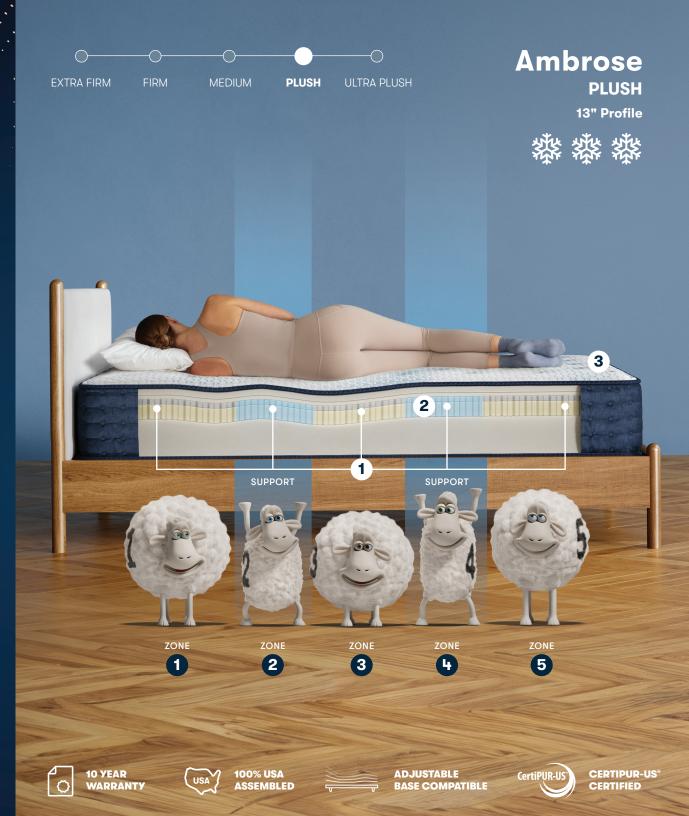

# 1) 5 ZoneResponse<sup>™</sup> Design

5 support zones provide improved spinal alignment and targeted support for restorative sleep.

2

## True Response<sup>™</sup> Latex Foam\*

Featuring 13 inches of professional-grade latex foam designed for a responsive feel, increased breathability, and greater longevity than memory foam.

## CoolFeel<sup>™</sup> Pro System