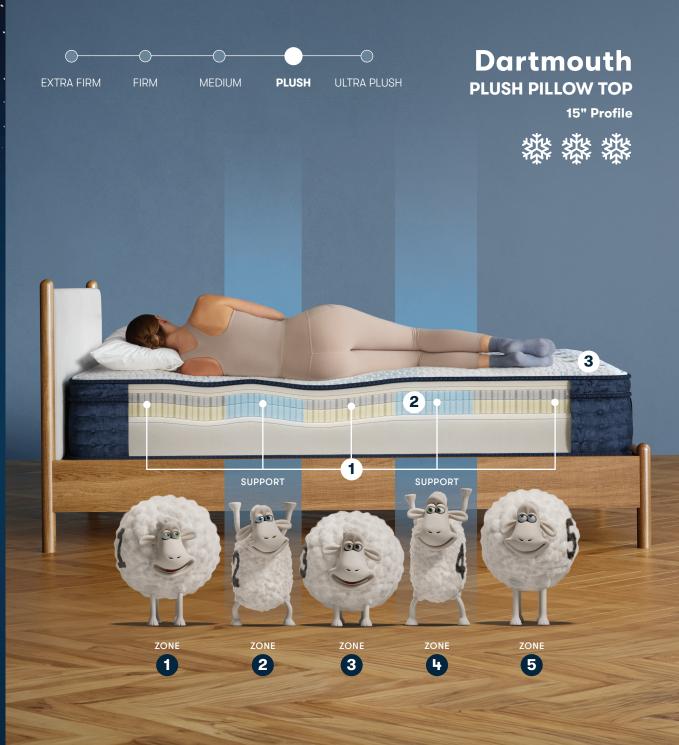

# 5 ZoneResponse<sup>™</sup> Design

5 support zones provide improved spinal alignment and targeted support for restorative sleep.

2

## True Response<sup>™</sup> Latex Foam\*

Featuring 10 inches of professional-grade latex foam designed for a responsive feel, increased breathability, and greater longevity than memory foam.

## CoolFeel<sup>™</sup> Pro System

A cool-to-the-touch fabric pairs with the breathability of latex for a cool and comfortable sleep.

ZONE

3

2

**10 YEAR** WARRANTY

 $\cap$ 

ZONE

1

USA

ZONE

2

ADJUSTABLE **BASE COMPATIBLE** 

ZONE

5

**CERTIPUR-US®** CERTIFIED