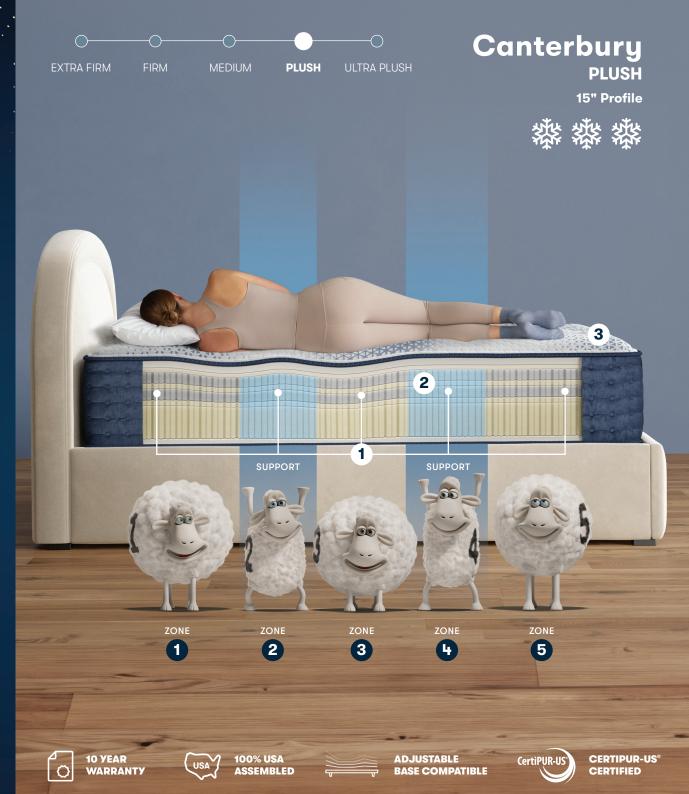

# 5 ZoneResponse<sup>™</sup> Design

5 support zones provide improved spinal alignment and targeted support for restorative sleep.

2

## True Response<sup>™</sup> Latex Foam\*

Featuring 4 inches of professional-grade latex foam designed for a responsive feel, increased breathability, and greater longevity than memory foam.

## CoolFeel<sup>™</sup> Pro System

A cool-to-the-touch fabric pairs with the breathability of latex for a cool and comfortable sleep.

**10 YEAR** Ó WARRANTY

USA ASSEMBLED ADJUSTABLE **BASE COMPATIBLE**  CertiPUR-US