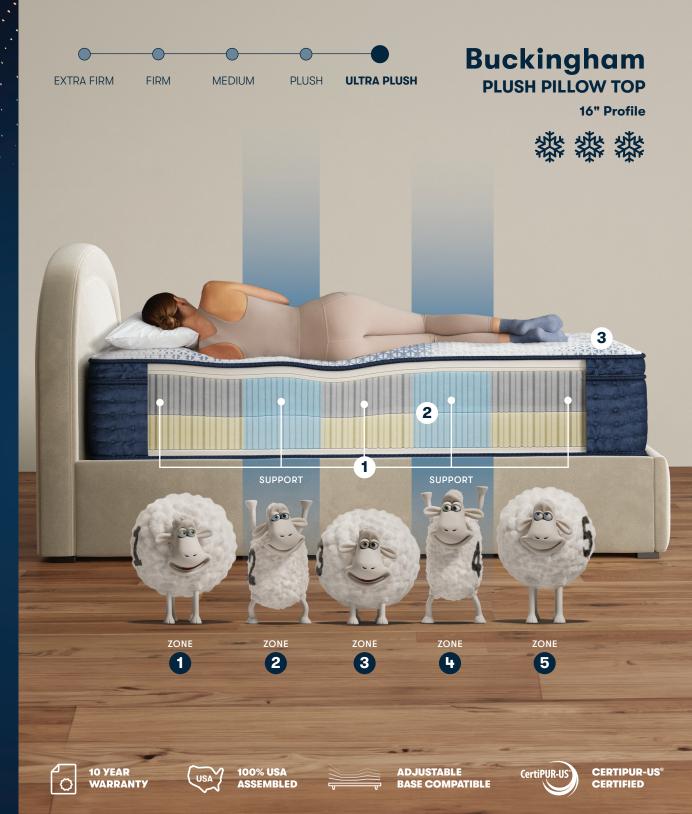

## True Response<sup>™</sup> Latex Foam\*

Featuring 10 inches of professional-grade latex foam designed for a responsive feel, increased breathability, and greater longevity than memory foam.

## CoolFeel<sup>™</sup> Pro System

A cool-to-the-touch fabric pairs with the breathability of latex for a cool and comfortable sleep.

ZONE

3

2

**10 YEAR** WARRANTY

 $\cap$ 

ZONE

1

USA

ZONE

2

ADJUSTABLE **BASE COMPATIBLE** 

ZONE

5

**CERTIPUR-US®** CERTIFIED