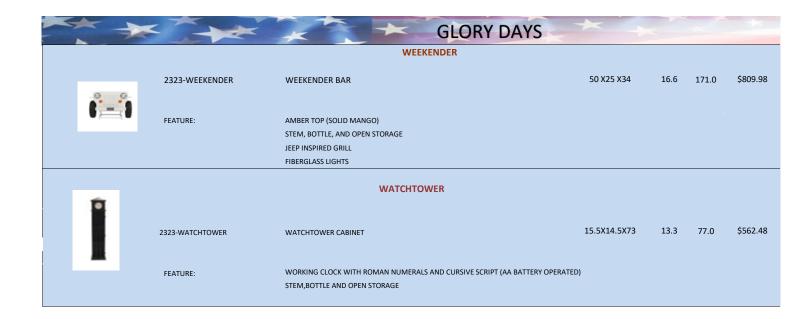

|                 | FIBERGLASS LIGHTS                                                                        |                |         |       |                       |