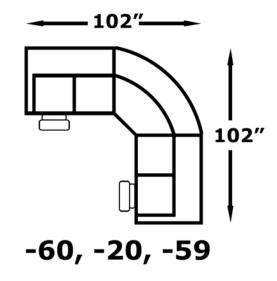

## AVAILABLE PIECES

-20 Super Wedge W-72 D-38

-39 Armless Chair W-22 D-38

-59 RAF Reclining Loveseat W-51 D-38

-60 LAF Reclining Loveseat W-51 D-38

Min. Prox. Recliner W-33 D-39

-52 Rocker Recliner W-33 D-39

## CONFIGURATIONS

© 2023 England, Inc.