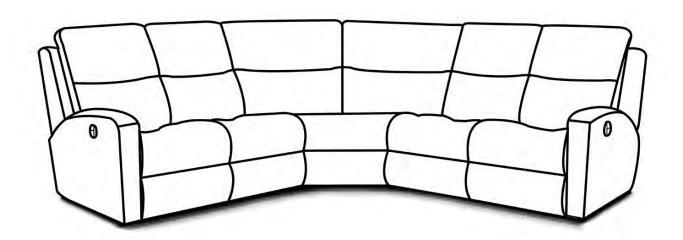

## **EZ2600**

Features your favorite sectional pieces, Min Prox Recliner, Rocker Recliner and Swivel GLiding Recliner.

The Hermosa ottoman (7F00M), Theo motion chair (6300) and Pasadena end tables are featured in the above image.