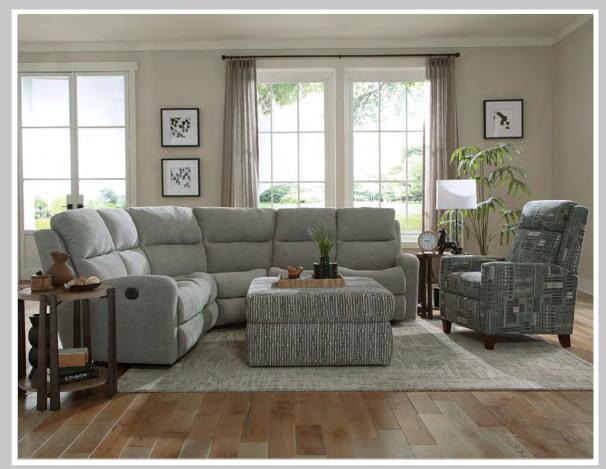

## **EZ2600**

Features your favorite sectional pieces, Min Prox Recliner, Rocker Recliner and Swivel GLiding Recliner.

The Hermosa ottoman (7F00M), Theo motion chair (6300) and Pasadena end tables are featured in the above image.