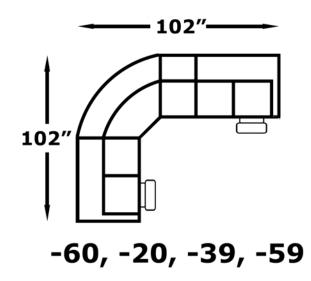

## AVAILABLE PIECES

-20 Super Wedge W-72 D-38

-39 Armless Chair W-22 D-38

-59 RAF Reclining Loveseat W-51 D-38

-60 LAF Reclining Loveseat W-51 D-38

Min. Prox. Recliner W-33 D-39

-52 Rocker Recliner W-33 D-39

## CONFIGURATIONS

© 2023 England, Inc.