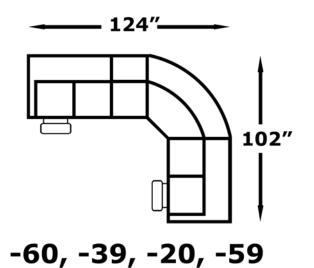

## AVAILABLE PIECES

-20 Super Wedge W-72 D-38

-39 Armless Chair W-22 D-38

-59 RAF Reclining Loveseat W-51 D-38

-60 LAF Reclining Loveseat W-51 D-38

Min. Prox. Recliner W-33 D-39

-52 Rocker Recliner W-33 D-39

## CONFIGURATIONS

© 2023 England, Inc.