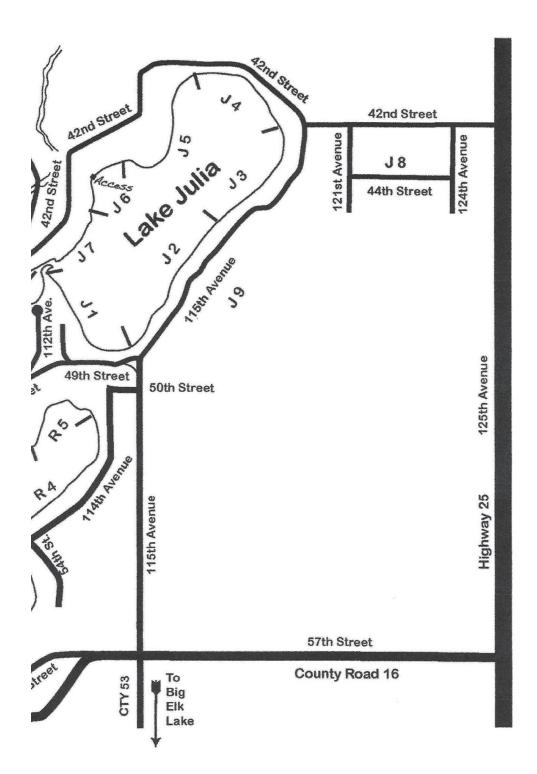

#### Palmer Community Map — Guide

| В                                    | Indicates Briggs Lake Lakeshore/Area           |  |  |  |
|--------------------------------------|------------------------------------------------|--|--|--|
| Е                                    | Indicates Elk Lake Lakeshore/Area              |  |  |  |
| J                                    | Indicates Lake Julia Lakeshore/Area            |  |  |  |
| R                                    | Indicates Rush Lake Lakeshore/Area             |  |  |  |
| Р                                    | Indicates Town of Palmer                       |  |  |  |
| СР                                   | Indicates Cedar Point Area                     |  |  |  |
| BR                                   | Indicates Bri–Oaks Area                        |  |  |  |
| 18                                   | Indicates Shady Acres Area                     |  |  |  |
| 19                                   | Lake Julia Offshore Area                       |  |  |  |
| B11                                  | Briggs Offshore North Area                     |  |  |  |
| B12                                  | Briggs Offshore West Area                      |  |  |  |
| B13                                  | Briggs Bayou Area                              |  |  |  |
| E11 & E                              | E12 Elk River Riverfront Area                  |  |  |  |
| E13, E14, E15 Elk Lake Offshore Area |                                                |  |  |  |
| NW                                   | Indicates North of 50th St. West of 110th Ave  |  |  |  |
| NE                                   | Indicates North of 50th St. East of 110th Ave. |  |  |  |
| SW                                   | Indicates South of 50th St. West of 110th Ave  |  |  |  |
| SE                                   | Indicates South of 50th St. East of 110th Ave. |  |  |  |
| SE                                   | Indicates South of 50th St. East of 110th Ave. |  |  |  |