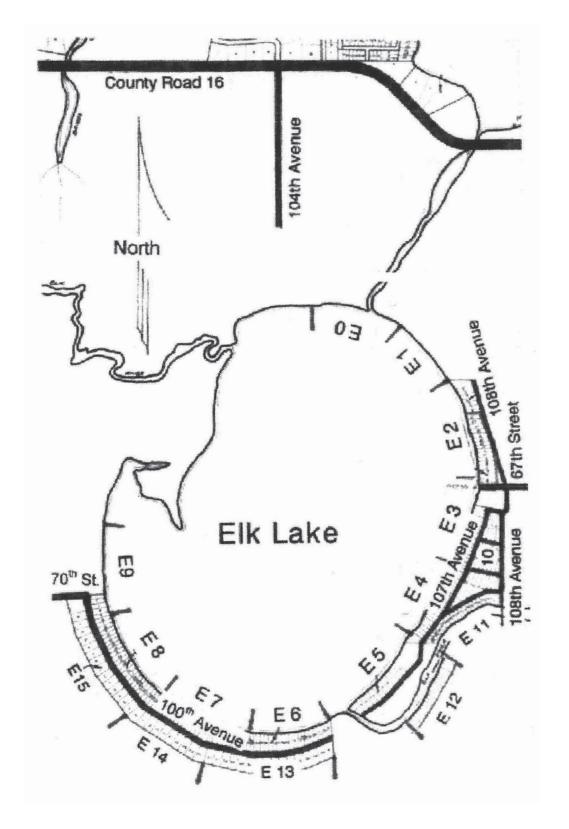

#### Palmer Community Map — Guide

| В                                    | Indicates Briggs Lake Lakeshore/Area           |  |  |  |
|--------------------------------------|------------------------------------------------|--|--|--|
| Е                                    | Indicates Elk Lake Lakeshore/Area              |  |  |  |
| J                                    | Indicates Lake Julia Lakeshore/Area            |  |  |  |
| R                                    | Indicates Rush Lake Lakeshore/Area             |  |  |  |
| Р                                    | Indicates Town of Palmer                       |  |  |  |
| СР                                   | Indicates Cedar Point Area                     |  |  |  |
| BR                                   | Indicates Bri–Oaks Area                        |  |  |  |
| 18                                   | Indicates Shady Acres Area                     |  |  |  |
| 19                                   | Lake Julia Offshore Area                       |  |  |  |
| B11                                  | Briggs Offshore North Area                     |  |  |  |
| B12                                  | Briggs Offshore West Area                      |  |  |  |
| B13                                  | Briggs Bayou Area                              |  |  |  |
| E11 & E                              | E12 Elk River Riverfront Area                  |  |  |  |
| E13, E14, E15 Elk Lake Offshore Area |                                                |  |  |  |
| NW                                   | Indicates North of 50th St. West of 110th Ave  |  |  |  |
| NE                                   | Indicates North of 50th St. East of 110th Ave. |  |  |  |
| SW                                   | Indicates South of 50th St. West of 110th Ave  |  |  |  |
| SE                                   | Indicates South of 50th St. East of 110th Ave. |  |  |  |
| SE                                   | Indicates South of 50th St. East of 110th Ave. |  |  |  |