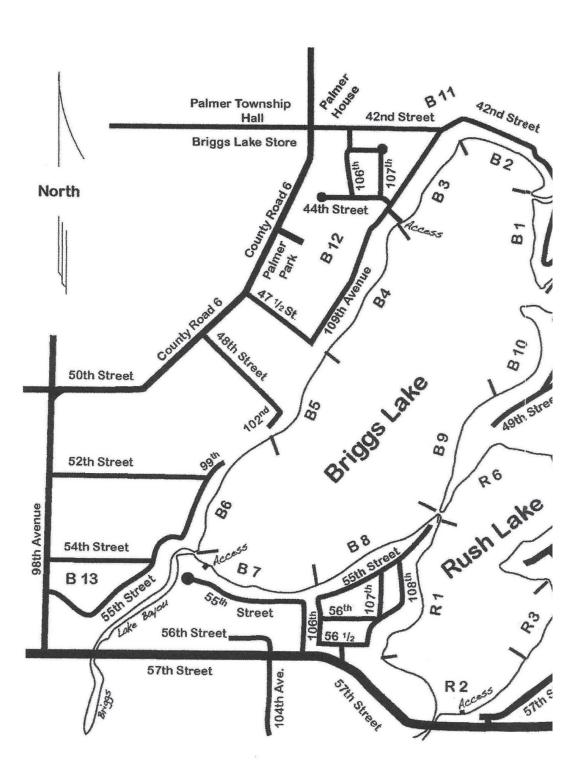

#### Palmer Community Map — Guide

| В                                    | Indicates Briggs Lake Lakeshore/Area           |  |  |  |
|--------------------------------------|------------------------------------------------|--|--|--|
| Е                                    | Indicates Elk Lake Lakeshore/Area              |  |  |  |
| J                                    | Indicates Lake Julia Lakeshore/Area            |  |  |  |
| R                                    | Indicates Rush Lake Lakeshore/Area             |  |  |  |
| Р                                    | Indicates Town of Palmer                       |  |  |  |
| СР                                   | Indicates Cedar Point Area                     |  |  |  |
| BR                                   | Indicates Bri–Oaks Area                        |  |  |  |
| 18                                   | Indicates Shady Acres Area                     |  |  |  |
| 19                                   | Lake Julia Offshore Area                       |  |  |  |
| B11                                  | Briggs Offshore North Area                     |  |  |  |
| B12                                  | Briggs Offshore West Area                      |  |  |  |
| B13                                  | Briggs Bayou Area                              |  |  |  |
| E11 & E                              | E12 Elk River Riverfront Area                  |  |  |  |
| E13, E14, E15 Elk Lake Offshore Area |                                                |  |  |  |
| NW                                   | Indicates North of 50th St. West of 110th Ave  |  |  |  |
| NE                                   | Indicates North of 50th St. East of 110th Ave. |  |  |  |
| SW                                   | Indicates South of 50th St. West of 110th Ave  |  |  |  |
| SE                                   | Indicates South of 50th St. East of 110th Ave. |  |  |  |
| SE                                   | Indicates South of 50th St. East of 110th Ave. |  |  |  |