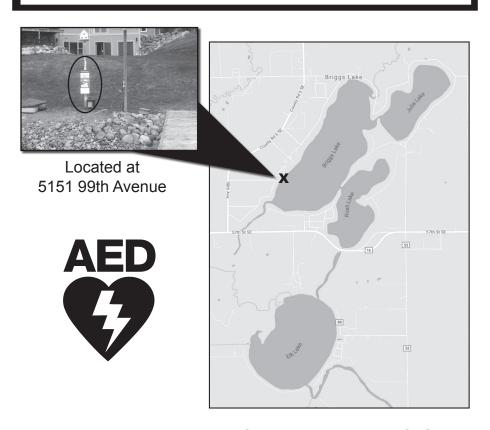

# SAVESTATION®

An Automated External Defibrillator (AED) machine is located on Briggs Lake for public use.

The AED machine is a life-saving device safe for **anyone** to use in the event of a cardiac emergency. A photo is taken and authorities notified when the device is removed from the cabinet. The machine will give you step-by-step voice prompt instructions.