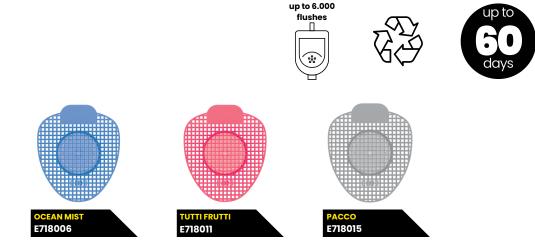

### **KEY CHARACTERISTICS**

- Neutralises bad odors and spreads a high-quality perfume for up to 60 days.
- Even more anti-splash function thanks to EVA spikes on both sides.
- Active enzymes prevent limescale and urinary stone.
- Innovative design that fits both traditional and waterless urinals.
- Prevents blockages of drains by e.g. chewing gum, cigarette butts, etc.
- Manufactured from recyclable material.
- > The material is wear-resistant and leaves no residue in the drain.