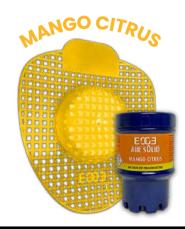

**Double Active Urinal Screen** Anti-splash with Active Enzymes

**Air Solid** Refill + Air Solid Dispenser













- World market leader in organic enzyme products.
- Active up to 6.000 flushes.
- Up to 60 days fragrance.
- Anti-splash function.
- Prevents bacterial growth and eliminates the use of chemical products.
- Also fits in waterless urinals.



- Battery-free: functions with natural airflow.
- High-quality perfume for up to 60 days.
- The Air Solid Refill is made from natural ceramic and enriched with a highly effective perfume.
- Ultra low VOC's, free of harmful propellants.
- With the help of the EDGE Air Solid Dispenser, the refill is protected and can be installed in any location.

## 2 PERFECT MATCHES OF FRAGRANCE