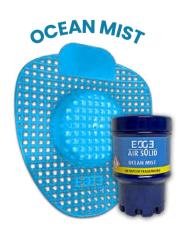

**Double Active Urinal Screen** Anti-splash with Active Enzymes

**Air Solid** Refill + Air Solid Dispenser













- World market leader in organic enzyme products.
- Active up to 6.000 flushes.
- Up to 60 days fragrance.
- Anti-splash function.
- Prevents bacterial growth and eliminates the use of chemical products.
- Also fits in waterless urinals.



- Battery-free: functions with natural airflow.
- High-quality perfume for up to 60 days.
- The Air Solid Refill is made from natural ceramic and enriched with a highly effective perfume.
- Ultra low VOC's, free of harmful propellants.
- With the help of the EDGE Air Solid Dispenser, the refill is protected and can be installed in any location.

## 2 PERFECT MATCHES OF FRAGRANCE