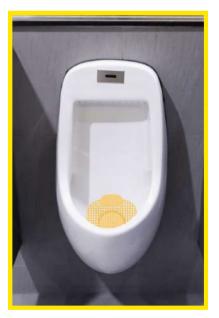

# AN ACTIVE CORE & PREMIUM FRAGRANCE

The EDGE Double Active Urinal Screen is a premium urinal screen with a core of active enzymes. These help remove bad smells and help reduce limescale build up.

The **EDGE Double Active** also provides premium splash back protection and is designed with a powerful, premium fragrance to last for an extended period **up to 60 days**.

**Prevents bacterial growth** deep into the drains and eliminates the use of chlorine and chemicals.

Works in both a traditional and waterless urinal.