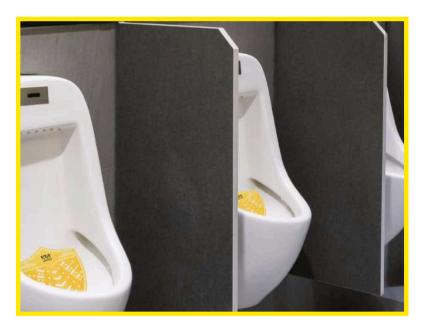

# SHIELD FROM SPLASH BACK & BAD SMELLS

The EDGE Shield Plus Urinal Screen washrooms with provides advanced urinal screen solution to help reduce splash back and other negative effects of untreated urinal areas for up to 45 days.

For a prolonged fragrance, the EDGE Shield Plus is the solution for facilities looking provide fragrance with a punch.

The unique, multi-slatted design of the EDGE Shield Plus helps to reduce drain blockages by trapping debris or objects.