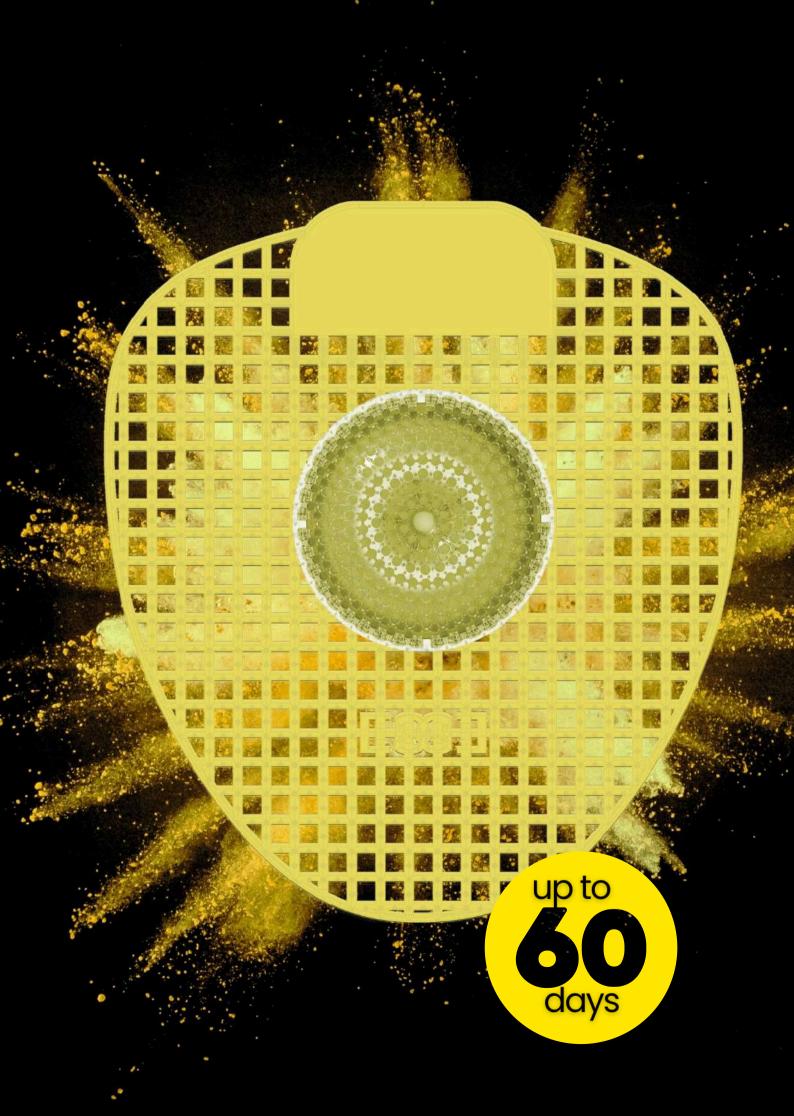

# AN ACTIVE CORE & PREMIUM FRAGRANCE

The EDGE Double Active Urinal Screen is a premium urinal screen with a core of active enzymes. These help remove bad smells and help reduce limescale build up.

The **EDGE Double Active** also provides premium splash back protection and is designed with a powerful, premium fragrance to last for an extended period **up to 60 days**.

#### **SPECIFICATIONS**

Dimensions (H x W x D):

196 mm x 167.5 mm x 15 mm **Longevity:** Up to 60 Days\*

**Material:** EVA

Style: Active, double sided

Case size: 10 per box

\*UP TO 60 DAYS OR 6,000 FLUSHES