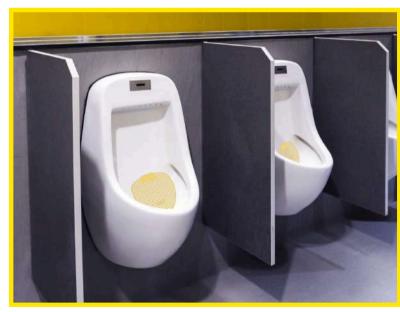

# **DOUBLE SIDED URINAL SCREEN**

The EDGE Double Sided Urinal Screen or "Double EDGE", is a cost efficient way of providing anti-splash protection for urinal areas and reduce bad smells and blockages, for up to 30 days.

Double sided: easy to use.

The **Double EDGE** provides a variety of highly perfumed fragrances to choose from, all enhancina washroom environments.

The **Double EDGE** offers 24/7 splash back protection thanks to spikes on both sides of the screen.