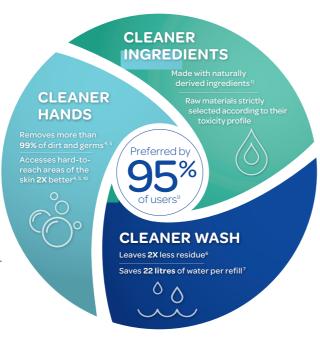

# The Science Behind PURELL HEALTHY SOAP™ with CLEAN RELEASE™ Technology

Healthy skin is cleaner skin. PURELL HEALTHY SOAP with CLEAN RELEASE Technology (CRT) set a new standard for soap performance with patent pending innovation. Specifically formulated to loosen dirt and germs, the remarkably mild formulations are gentle on skin and remove more than 99% of dirt and germs.<sup>4,5</sup>

## CLEAN RELEASE™ Technology

Accesses hard-to-reach areas of the skin 2X better to lift and wash away more than 99% of dirt and germs.<sup>4,5,10</sup>

\*All references to regular soap are based on our top selling non-antibacterial soap manufactured and sold in the US, except for the residue study which uses a US top selling competitive foan sacreference

#### **High Performance**

Removes more than 99% of dirt and germs by accessing hard to reach areas.<sup>4,5</sup>

#### **Maintain Skin Health**

Gently removes dirt and germs. Excellent skin compatibility even with frequent use. Supports the skin's natural moisture barrier.

#### **Sustainable Formulation**

Leaves 2x less residue on the skin<sup>6</sup> and saves 22 litres of water per refill.<sup>7</sup>