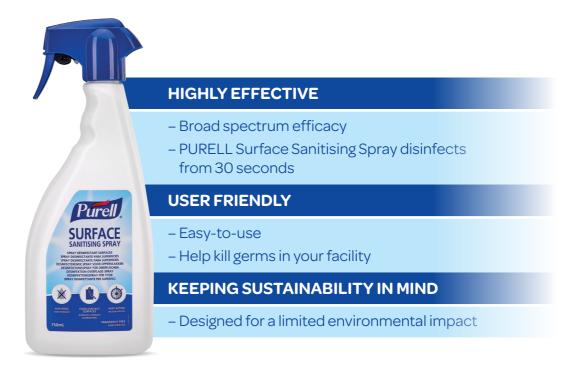

# PURELL® Surface Sanitising Spray and Wipes

Hand hygiene is the single most important means to help kill germs in your facility. With PURELL surface sanitisers, you can help reduce recontamination of hands by sanitising surfaces people touch.

#### **Fast and Effective**

- Proven to kill up to 99.99% of the most common germs
- PURELL Surface Sanitising Spray is effective from 30 seconds
- Active against bacteria, mycobacteria, yeast, mould and selected viruses, including Coronavirus (30s)<sup>12</sup>

#### Ready-to-Use, Easy-to-Use

- No need to rinse
- Ready mixed formula guarantees effectiveness and avoids dilution errors
- Passed food tainting test according to Tetrad Test ASTM International E3009-15

#### **Healthy Environment**

- PURELL Surface Sanitising Spray leaves no harmful residue on surfaces
- PURELL Surface Sanitising Spray is readily biodegradable<sup>13</sup>