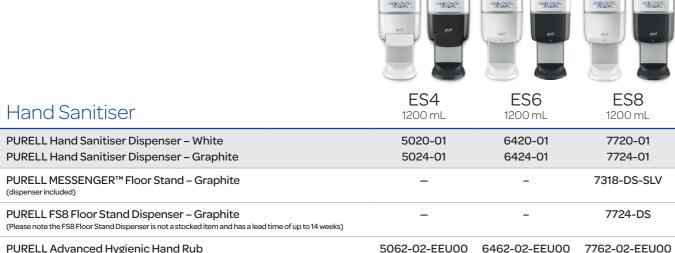

# PURELL ES®: Innovative Dispensing Systems for Soap & Sanitiser

# Elegant Design Meets Maintenance Ease

Built on over 65 years of dispenser engineering experience, the PURELL ES® hand hygiene systems are durable and reliable. Our AT-A-GLANCE™ refill design provides the easiest way to see when refills need to be changed.

PURELL ES4
MANUAL

Durable and reliable manual systems.
Easy to maintain.

PURELL ES6
TOUCH-FREE

Touch-free systems built for reliable performance and maintenance ease.

PURELL ES8

TOUCH-FREE, ENERGY-ON-THE-REFILL

AND SMARTLINK™ CAPABILITY

Touch-free innovation with energy-on-the-refill technology plus the ability to add communication modules.

# Always the Right Choice

| Reliable Performance                                                            | ES4 | ES6 | ES8 |
|---------------------------------------------------------------------------------|-----|-----|-----|
| Each new refill refreshes the look of the dispenser                             | YES | YES | YES |
| SANITARY SEALED™ refills help reduce potential for contamination                | YES | YES | YES |
| LOCK-OR-NOT™ Technology – can convert to a locking system                       | YES | YES | YES |
| AT-A-GLANCE™ refill design – an easy way to see when refills need to be changed | YES | YES | YES |
| Distinct PURELL® brand design – engineered to fit everywhere                    | YES | YES | YES |
| Refill bottles are recyclable                                                   | YES | YES | YES |
| Touch-free dispensing                                                           |     | YES | YES |
| Energy-on-the-refill                                                            |     |     | YES |
| Optional modules add capability for service alerts and compliance monitoring    |     |     | YES |