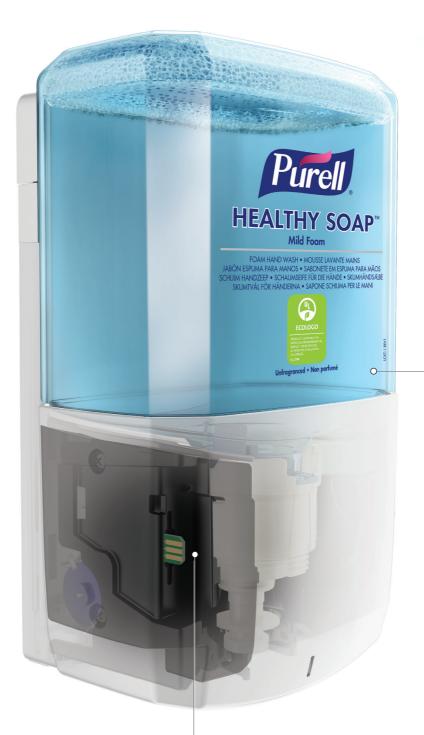

# PURELL® ES8 Dispensing System: Hand Hygiene That's Always Ready

When you choose the PURELL ES8 hand hygiene dispensers, you're getting a revolutionary dispenser design that addresses the two most common service issues – empty dispensers and worn out batteries.

# AT-A-GLANCE™ Refill Design

We make it easy to monitor product levels with one quick look, saving time and labour, and eliminating complaints about empty dispensers.

## Breakthrough Energy-on-the-Refill Technology

Each refill comes with a coin cell battery that's integrated into the refill. Touch-free dispensing without the hassle of battery change outs.

## **SMARTLINK™** Capability

Optional PURELL SMARTLINK™ plug-in modules for smart system integration.