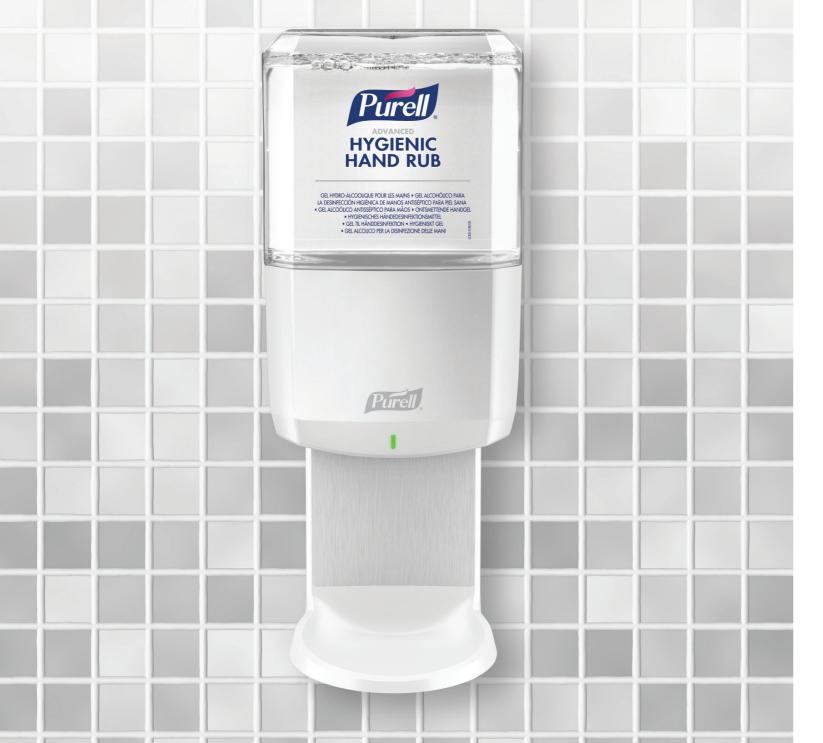

# PURELL® ES8 Dispensing System: Hand Hygiene That's Always Ready

When you choose the PURELL ES8 hand hygiene dispensers, you're getting a revolutionary dispenser design that addresses the two most common service issues – empty dispensers and worn out batteries.

# AT-A-GLANCE™ Refill Design

We make it easy to monitor product levels with one quick look, saving time and labour, and eliminating complaints about empty dispensers.

## Breakthrough Energy-on-the-Refill Technology

Each refill comes with a coin cell battery that's integrated into the refill. Touch-free dispensing without the hassle of battery change outs.