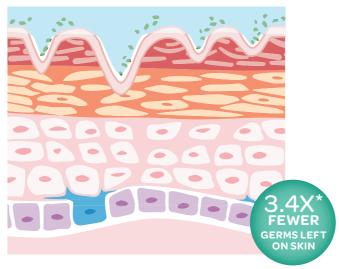

## Regular Soap\*

Can't get to hard-to-reach areas where dirt and germs may hide.

## CLEAN RELEASE™ Technology

Accesses hard-to-reach areas of the skin 2X better to lift and wash away more than 99% of dirt and germs.<sup>4,5,10</sup>

\*All references to regular soap are based on our top selling non-antibacterial soap manufactured and sold in the US, except for the residue study which uses a US top selling competitive foan sacreference