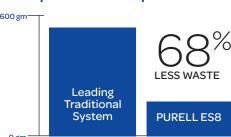

## **Built for Sustainable Performance**

The PURELL ES8 system represents a 68% reduction in battery waste and a 15% reduction in greenhouse gas emissions when compared to leading touch-free systems on the market.

### **Battery Waste Over Dispenser Lifetime**

Based on battery weight at a usage rate of 2.35 refills per dispenser, per year. Savings calculated based on a 6-year dispenser lifetime, compared to leading traditional touch-free systems.