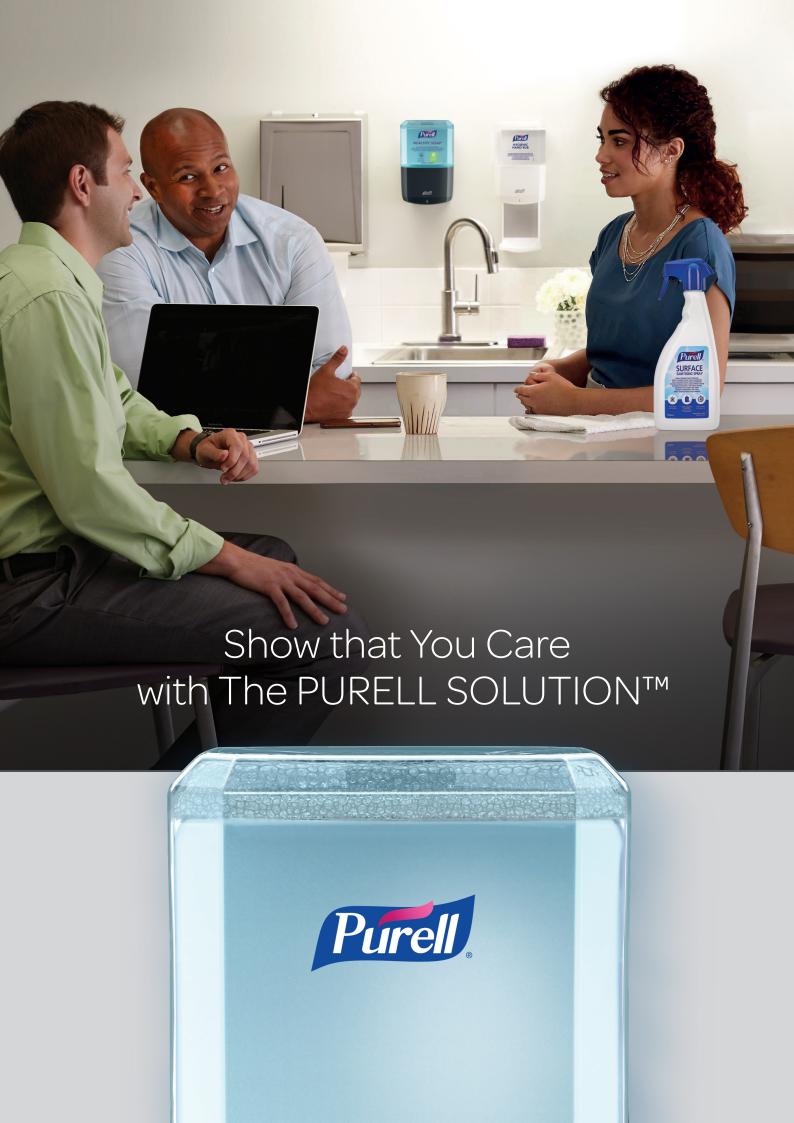

# Show That You Care with the PURELL SOLUTION™

<sup>\*</sup>All European PURELL® brand HEALTHY SOAP formulations are UL ECOLOGO® certified.

# The PURELL SOLUTION™

The brand that created PURELL Instant Hand Sanitiser has a complete solution, with hand soap and surface sanitising products to more holistically help kill germs in your facility. A complete set of products, scientifically formulated for no-trade-off protection, so you never have to choose between products that are effective and products people feel great about using.