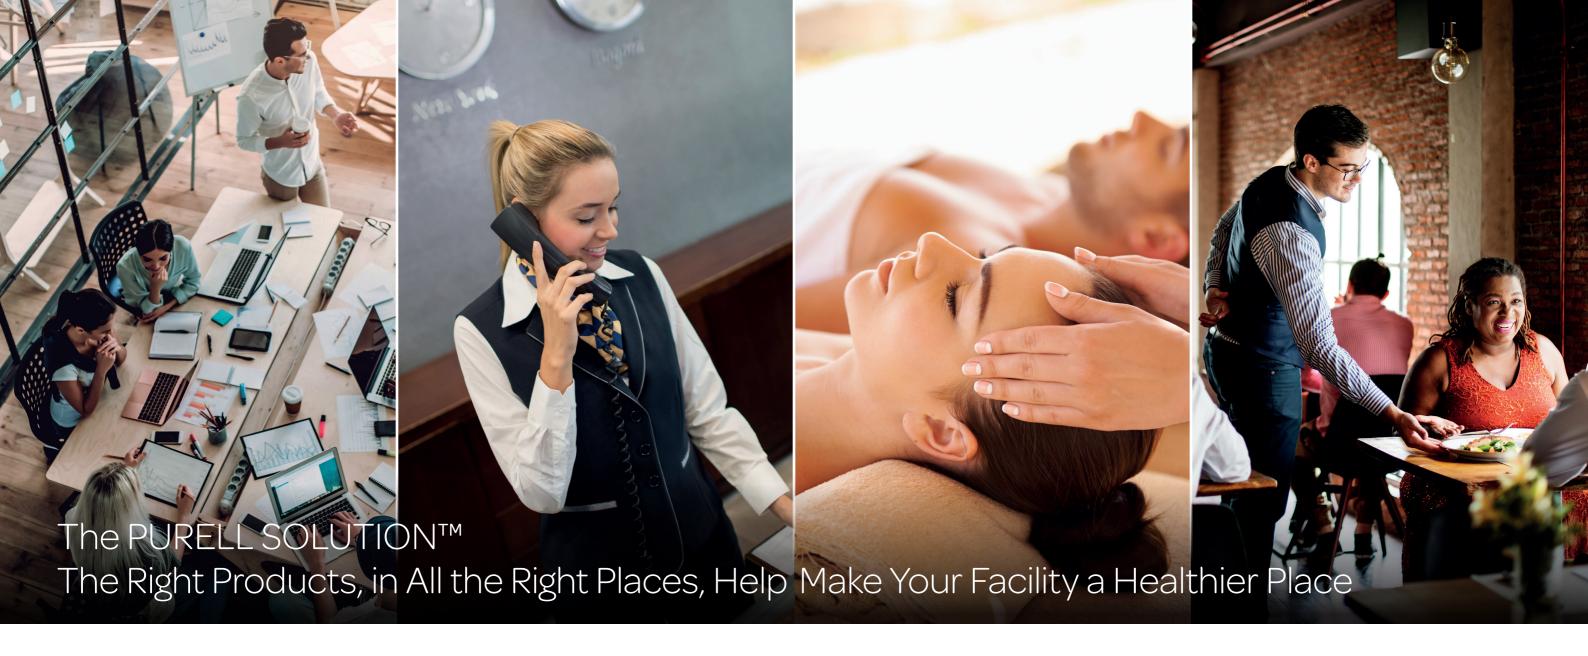

# The PURELL SOLUTION™

The brand that created PURELL Instant Hand Sanitiser has a complete solution, with hand soap and surface sanitising products to more holistically help kill germs in your facility. A complete set of products, scientifically formulated for no-trade-off protection, so you never have to choose between products that are effective and products people feel great about using.