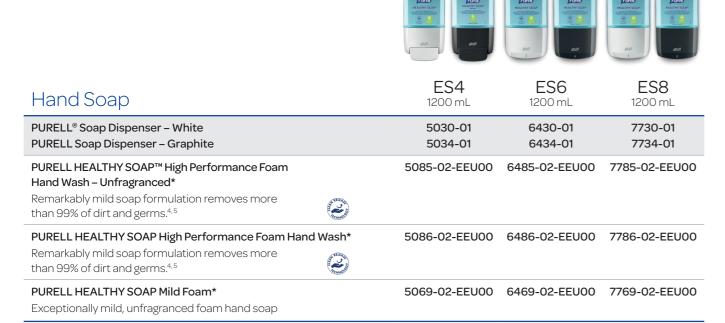

# PURELL ES®: Innovative Dispensing Systems for Soap & Sanitiser

# Elegant Design Meets Maintenance Ease

Built on over 65 years of dispenser engineering experience, the PURELL ES® hand hygiene systems are durable and reliable. Our AT-A-GLANCE™ refill design provides the easiest way to see when refills need to be changed.

PURELL ES4
MANUAL

Durable and reliable manual systems.
Easy to maintain.

PURELL ES6
TOUCH-FREE

Touch-free systems built for reliable performance and maintenance ease.

PURELL ES8

TOUCH-FREE, ENERGY-ON-THE-REFILL

AND SMARTLINK™ CAPABILITY

Touch-free innovation with energy-on-the-refill technology plus the ability to add communication modules.

# Always the Right Choice

| Reliable Performance                                                            | ES4 | ES6 | ES8 |
|---------------------------------------------------------------------------------|-----|-----|-----|
| Each new refill refreshes the look of the dispenser                             | YES | YES | YES |
| SANITARY SEALED™ refills help reduce potential for contamination                | YES | YES | YES |
| LOCK-OR-NOT™ Technology – can convert to a locking system                       | YES | YES | YES |
| AT-A-GLANCE™ refill design – an easy way to see when refills need to be changed | YES | YES | YES |
| Distinct PURELL® brand design – engineered to fit everywhere                    | YES | YES | YES |
| Refill bottles are recyclable                                                   | YES | YES | YES |
| Touch-free dispensing                                                           |     | YES | YES |
| Energy-on-the-refill                                                            |     |     | YES |
| Optional modules add capability for service alerts and compliance monitoring    |     |     | YES |