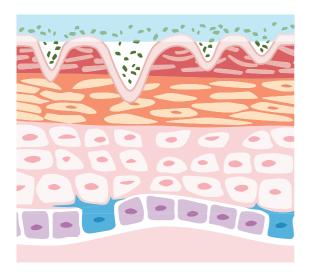

# The Science Behind PURELL HEALTHY SOAP™ with CLEAN RELEASE™ Technology

Healthy skin is cleaner skin. PURELL HEALTHY SOAP with CLEAN RELEASE Technology (CRT) set a new standard for soap performance with patent pending innovation. Specifically formulated to loosen dirt and germs, the remarkably mild formulations are gentle on skin and remove more than 99% of dirt and germs.<sup>4,5</sup>

## CLEAN RELEASE™ Technology

Accesses hard-to-reach areas of the skin 2X better to lift and wash away more than 99% of dirt and germs.<sup>4,5,10</sup>

\*All references to regular soap are based on our top selling non-antibacterial soap manufactured and sold in the US, except for the residue study which uses a US top selling competitive foan sacreference