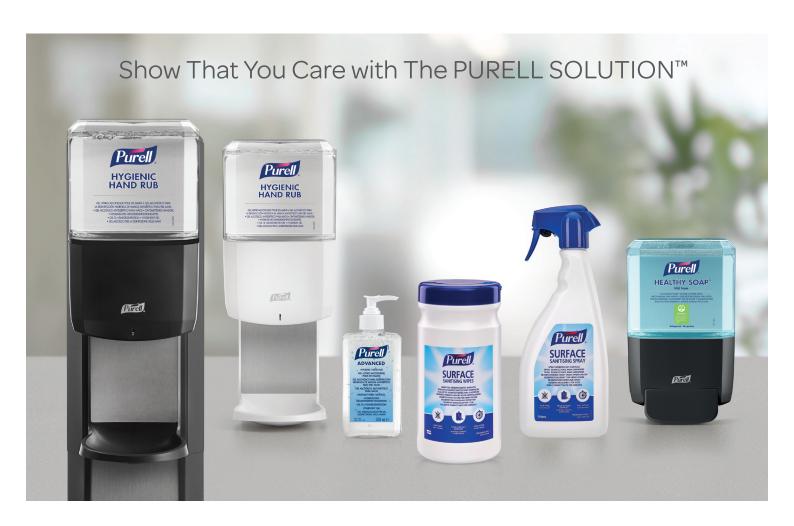

# Show That You Care with the PURELL SOLUTION™

<sup>\*</sup>All European PURELL® brand HEALTHY SOAP formulations are UL ECOLOGO® certified.

# The PURELL SOLUTION™

The brand that created PURELL Instant Hand Sanitiser has a complete solution, with hand soap and surface sanitising products to more holistically help kill germs in your facility. A complete set of products, scientifically formulated for no-trade-off protection, so you never have to choose between products that are effective and products people feel great about using.