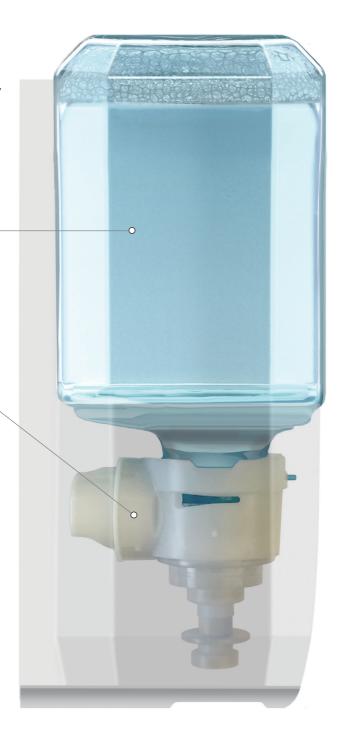

# Elegant Design Meets Maintenance Ease

Built on over 65 years of dispenser engineering experience, the PURELL ES® hand hygiene systems are durable and reliable. Our AT-A-GLANCE™ refill design provides the easiest way to see when refills need to be changed.

# AT-A-GLANCE™ Refill Design

We make it easy to monitor product levels with one quick look, saving time and labour, and eliminating complaints about empty dispensers.

## Breakthrough Energy-on-the-Refill Technology

Each refill comes with a coin cell battery that's integrated into the refill. Touch-free dispensing without the hassle of battery change outs.