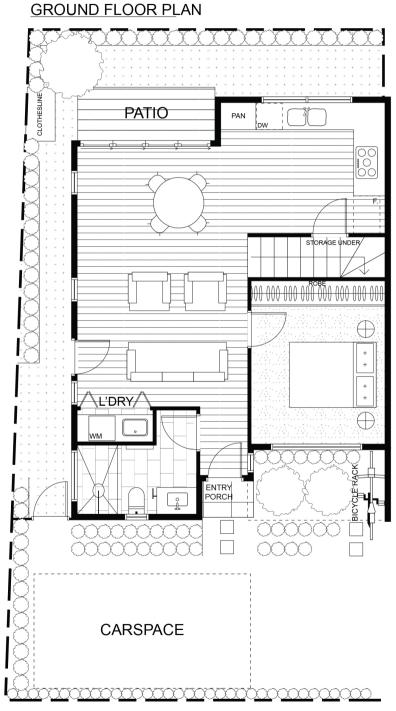

## **GROUND FLOOR PLAN**

#### Legend

F Fridge Cavity

DW Dishwasher

WM Washing Machine

PAN Pantry

| Ground Floor     | 60.54 m <sup>2</sup>             |
|------------------|----------------------------------|
| First Floor      | 20.74 m <sup>2</sup>             |
| Porch + Alfresco | 4.65 m <sup>2</sup>              |
| Total Floor Area | 9.25 SQ / 85.93 m <sup>2</sup>   |
| Land Size        | 116 m <sup>2</sup>               |
| Total Area       | 15.22 SQ / 141.39 m <sup>2</sup> |