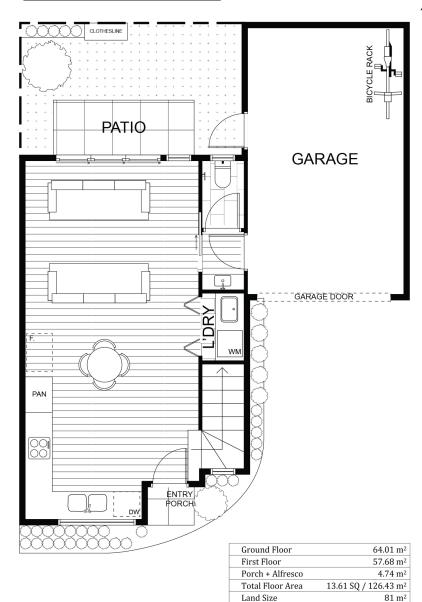

## FIRST FLOOR PLAN

#### Legend

Fridge Cavity Dishwasher WM Washing Machine

PAN Pantry

## **GROUND FLOOR PLAN**

Total Area

 $81 \text{ m}^2$ 

15.44 SQ / 143.42 m<sup>2</sup>