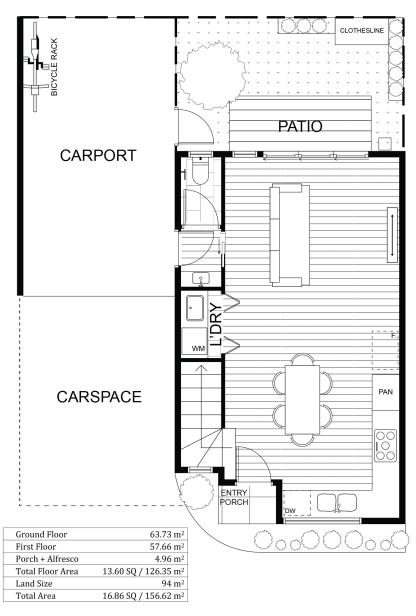

# 19 Lodden St, Sunshine North Unit 4

#### FIRST FLOOR PLAN

#### Legend

F Fridge Cavity

DW Dishwasher

WM Washing Machine

PAN Pantry

| Ground Floor     | 60.54 m <sup>2</sup>             |
|------------------|----------------------------------|
| First Floor      | 20.74 m <sup>2</sup>             |
| Porch + Alfresco | 4.65 m <sup>2</sup>              |
| Total Floor Area | 9.25 SQ / 85.93 m <sup>2</sup>   |
| Land Size        | 116 m <sup>2</sup>               |
| Total Area       | 15.22 SQ / 141.39 m <sup>2</sup> |