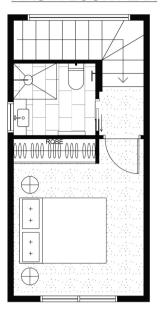

## FIRST FLOOR PLAN

Unit 2

#### Legend

Fridge Cavity Washing Machine

PAN Pantry