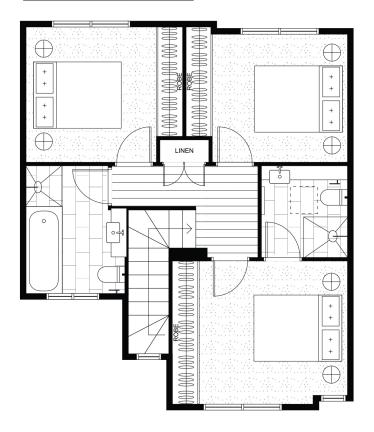

# 19 Lodden St, Sunshine North Unit 3

## FIRST FLOOR PLAN

#### Legend

Fridge Cavity Dishwasher WM Washing Machine

PAN Pantry