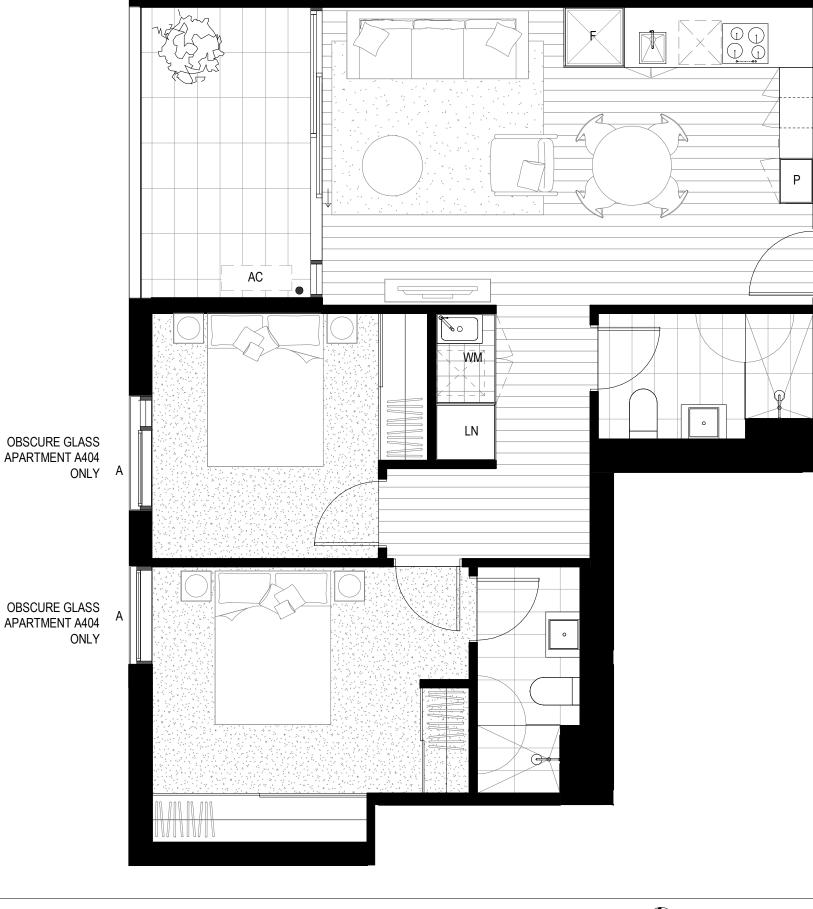

## 2B2B\_2J.1

| Apt No | Area    |          |
|--------|---------|----------|
|        |         |          |
| A204   | 78.0 m² | INTERNAL |
| A204   | 9.6 m²  | EXTERNAL |
|        |         | ·        |
| A304   | 78.0 m² | INTERNAL |
| A304   | 9.6 m²  | EXTERNAL |
|        |         | ·        |
| A404   | 78.3 m² | INTERNAL |
| A404   | 9.6 m²  | EXTERNAL |

P: PANTRY LN: LINEN CUPBOARD F: FRIDGE WM: WASHING MACHINE AC: AIR CONDITIONING CONDENSER A: AWNING WINDOW

Disclaimer The information presented herein was produced prior to the completion of construction. Floor areas, dimensions, fittings, finishes, tile patterns and setouts, and the like, and the specifications and secous, and the like, and the specifications thereof, are indicative only, are not to scale and are subject to change without notice. Warranty that the information presented herein is a representation ofthe final product is not given either expressly or implied. Prospective All areas, numbers are rounded to the nearest whole number.

- OBSCURE GLASS A APARTMENT A404 ONLY
- A OBSCURE GLASS **APARTMENT A404** ONLY

APARTMENT TYPE 2B2B\_2J.1