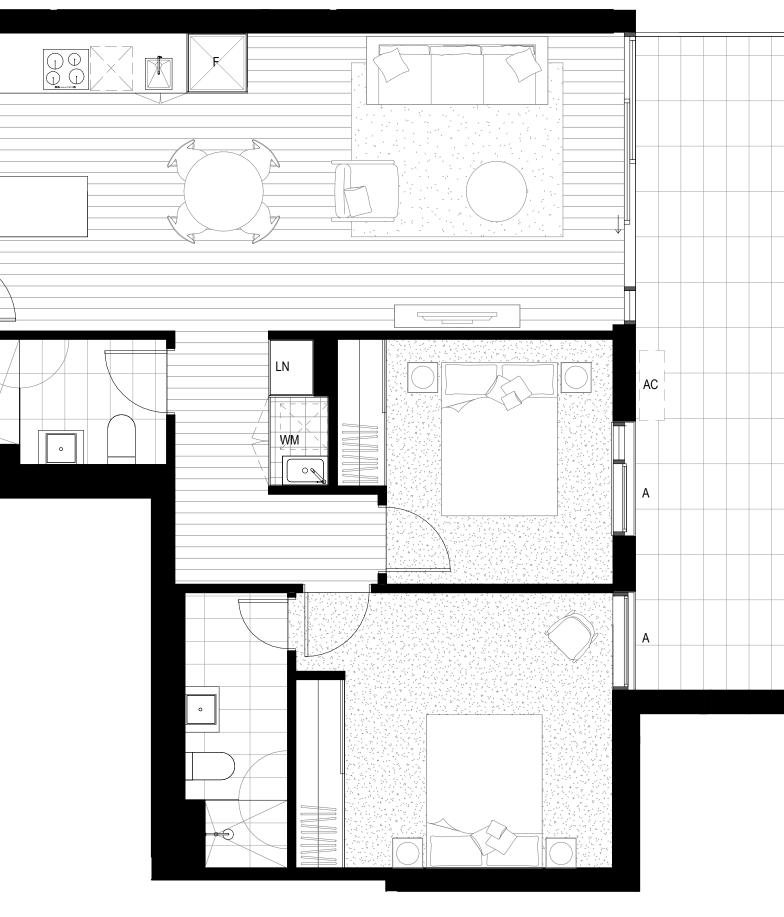

## 1B1B\_1B

| Apt No | Area                |          |
|--------|---------------------|----------|
|        |                     |          |
| B106   | 50.9 m²             | INTERNAL |
| B106   | 9.5 m²              | EXTERNAL |
|        |                     |          |
| B107   | 50.8 m²             | INTERNAL |
| B107   | 9.5 m²              | EXTERNAL |
|        |                     |          |
| B206   | 50.9 m²             | INTERNAL |
| B206   | 9.9 m²              | EXTERNAL |
|        |                     |          |
| B207   | 50.8 m²             | INTERNAL |
| B207   | 9.9 m²              | EXTERNAL |
|        |                     |          |
| B306   | 50.9 m²             | INTERNAL |
| B306   | 9.9 m²              | EXTERNAL |
|        |                     |          |
| B307   | 50.8 m²             | INTERNAL |
| B307   | 9.9 m²              | EXTERNAL |
|        |                     | 1        |
| C106   | 50.9 m²             | INTERNAL |
| C106   | 9.5 m²              | EXTERNAL |
|        |                     | 1        |
| C206   | 50.9 m²             | INTERNAL |
| C206   | 9.9 m²              | EXTERNAL |
|        |                     | 1        |
| C306   | 50.9 m <sup>2</sup> | INTERNAL |
| C306   | 9.9 m²              | EXTERNAL |

| C406 | 51.6 m² | INTERNAL |
|------|---------|----------|
| C406 | 10.0 m² | EXTERNAL |

P: PANTRY LN: LINEN CUPBOARD F: FRIDGE WM: WASHING MACHINE AC: AIR CONDITIONING CONDENSER A: AWNING WINDOW

Disclaimer The information presented herein was produced prior to the completion of construction. Floor areas, dimensions, fittings, finishes, tile patterns and setouts, and the like, and the specifications and setouts, and the like, and the specifications thereof, are indicative only, are not to scale and are subject to change without notice. Warranty that the information presented herein is a representation ofthe final product is not given either expressly or implied. Prospective purchasers must rely on their own enquiries. All areas, numbers are rounded to the nearest whole number.

P: PANTRY LN: LINEN CUPBOARD F: FRIDGE WM: WASHING MACHINE AC: AIR CONDITIONING CONDENSER A: AWNING WINDOW

Disclaimer The information presented herein was produced prior to the completion of construction. Floor areas, dimensions, fittings, finishes, tile patterns and setouts, and the like, and the specifications and setouts, and the like, and the specifications thereof, are indicative only, are not to scale and are subject to change without notice. Warranty that the information presented herein is a representation ofthe final product is not given either expressly or implied. Prospective purchasers must rely on their own enquiries. All areas, numbers are rounded to the nearest whole number.