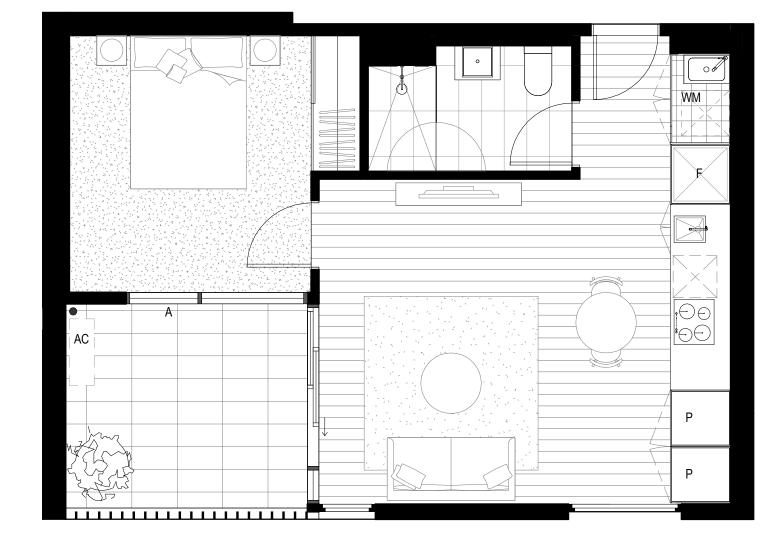

## 1B1B\_1B

| Apt No | Area                |          |
|--------|---------------------|----------|
|        |                     |          |
| B106   | 50.9 m²             | INTERNAL |
| B106   | 9.5 m²              | EXTERNAL |
|        |                     |          |
| B107   | 50.8 m²             | INTERNAL |
| B107   | 9.5 m²              | EXTERNAL |
|        |                     |          |
| B206   | 50.9 m²             | INTERNAL |
| B206   | 9.9 m²              | EXTERNAL |
|        |                     |          |
| B207   | 50.8 m²             | INTERNAL |
| B207   | 9.9 m²              | EXTERNAL |
|        |                     |          |
| B306   | 50.9 m²             | INTERNAL |
| B306   | 9.9 m²              | EXTERNAL |
|        |                     |          |
| B307   | 50.8 m²             | INTERNAL |
| B307   | 9.9 m²              | EXTERNAL |
|        |                     | 1        |
| C106   | 50.9 m²             | INTERNAL |
| C106   | 9.5 m²              | EXTERNAL |
|        |                     | 1        |
| C206   | 50.9 m²             | INTERNAL |
| C206   | 9.9 m²              | EXTERNAL |
|        |                     | 1        |
| C306   | 50.9 m <sup>2</sup> | INTERNAL |
| C306   | 9.9 m²              | EXTERNAL |

| C406 | 51.6 m² | INTERNAL |
|------|---------|----------|
| C406 | 10.0 m² | EXTERNAL |

P: PANTRY LN: LINEN CUPBOARD F: FRIDGE WM: WASHING MACHINE AC: AIR CONDITIONING CONDENSER A: AWNING WINDOW

Disclaimer The information presented herein was produced prior to the completion of construction. Floor areas, dimensions, fittings, finishes, tile patterns and setouts, and the like, and the specifications and setouts, and the like, and the specifications thereof, are indicative only, are not to scale and are subject to change without notice. Warranty that the information presented herein is a representation ofthe final product is not given either expressly or implied. Prospective purchasers must rely on their own enquiries. All areas, numbers are rounded to the nearest whole number.

P: PANTRY LN: LINEN CUPBOARD F: FRIDGE WM: WASHING MACHINE AC: AIR CONDITIONING CONDENSER A: AWNING WINDOW

Disclaimer The information presented herein was produced prior to the completion of construction. Floor areas, dimensions, fittings, finishes, tile patterns and setouts, and the like, and the specifications and setouts, and the like, and the specifications thereof, are indicative only, are not to scale and are subject to change without notice. Warranty that the information presented herein is a representation ofthe final product is not given either expressly or implied. Prospective purchasers must rely on their own enquiries. All areas, numbers are rounded to the nearest whole number.