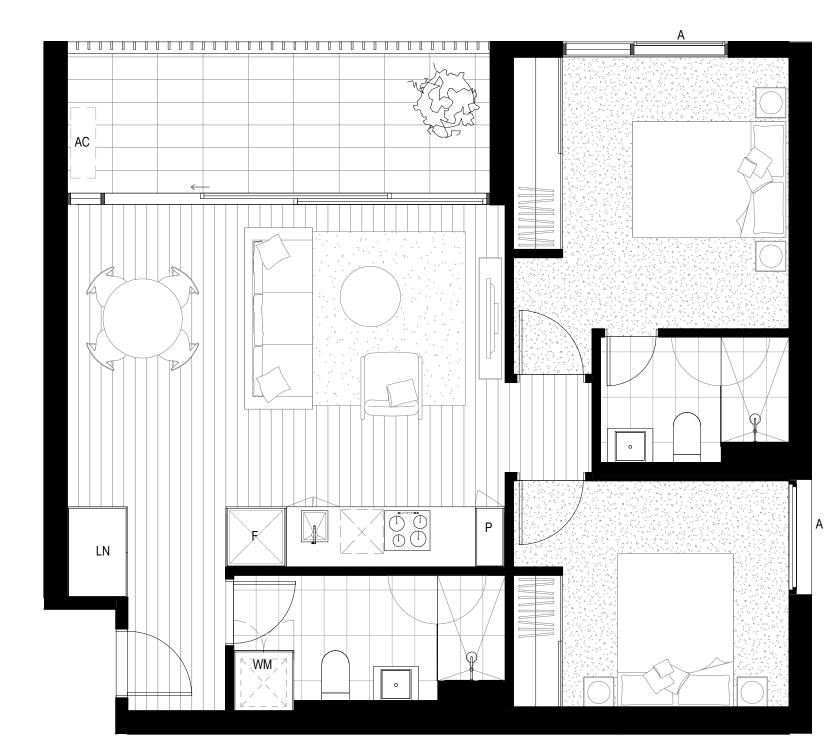

### Apt No Area A104 87.6 m² INTERNAL A104 31.4 m² EXTERNAL

P: PANTRY LN: LINEN CUPBOARD F: FRIDGE WM: WASHING MACHINE AC: AIR CONDITIONING CONDENSER A: AWNING WINDOW

Disclaimer The information presented herein was produced prior to the completion of construction. Floor areas, dimensions, fittings, finishes, tile patterns and setouts, and the like, and the specifications and setouts, and the like, and the specifications thereof, are indicative only, are not to scale and are subject to change without notice. Warranty that the information presented herein is a representation ofthe final product is not given either expressly or implied. Prospective purchasers must rely on their own enquiries. All areas, numbers are rounded to the nearest whole number.

All dimensions are approximate. All internal / external furniture and whitegoods are not included.

Builders/Contractors shall verify job dimensions before any job commences. Figured dimensions shall take precedence over scaled work. Work shall also conform to the specification, other drawings shall be submitted to the Architect/Consultant and manufacture shall not commence prior to the return of inspected shop drawings signed by the Architect/Consultant. © Copyright 2008 All rights reserved

APARTMENT TYPE 2B2B\_2J.2