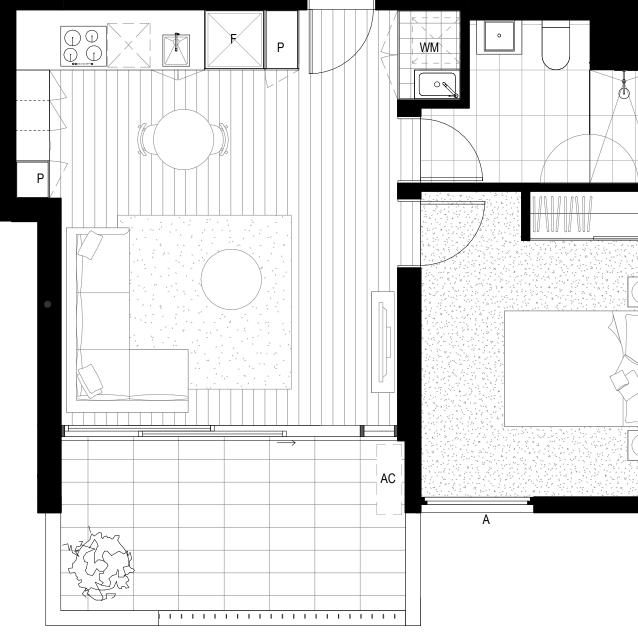

## 1B1B\_1H

| Apt No | Area                |          |
|--------|---------------------|----------|
|        |                     |          |
| PG09   | 50.1 m²             | INTERNAL |
| PG09   | 11.4 m²             | EXTERNAL |
|        |                     | 1        |
| PG10   | 50.1 m <sup>2</sup> | INTERNAL |
| PG10   | 11.4 m²             | EXTERNAL |

P: PANTRY LN: LINEN CUPBOARD F: FRIDGE WM: WASHING MACHINE AC: AIR CONDITIONING CONDENSER A: AWNING WINDOW

Disclaimer The information presented herein was produced prior to the completion of construction. Floor areas, dimensions, fittings, finishes, tile patterns and setouts, and the like, and the specifications and setouts, and the like, and the specifications thereof, are indicative only, are not to scale and are subject to change without notice. Warranty that the information presented herein is a representation ofthe final product is not given either expressly or implied. Prospective purchasers must rely on their own enquiries. All areas, numbers are rounded to the nearest whole number.