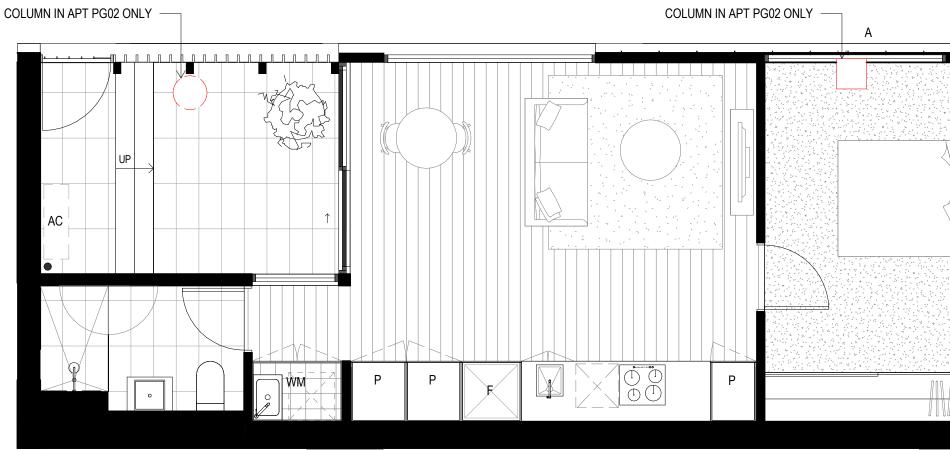

# 1B1B\_1J

| Apt No | Area |  |
|--------|------|--|
|        |      |  |

| PG02 | 56.4 m² | INTERNAL |
|------|---------|----------|
| PG02 | 12.5 m² | EXTERNAL |

| PG03 | 56.4 m² | INTERNAL |
|------|---------|----------|
| PG03 | 12.5 m² | EXTERNAL |
|      |         | -        |

| PG04 | 56.4 m² | INTERNAL |
|------|---------|----------|
| PG04 | 12.5 m² | EXTERNAL |
|      |         |          |

| PG05 | 57.2 m² | INTERNAL |  |
|------|---------|----------|--|
| PG05 | 12.5 m² | EXTERNAL |  |

P: PANTRY LN: LINEN CUPBOARD F: FRIDGE WM: WASHING MACHINE AC: AIR CONDITIONING CONDENSER A: AWNING WINDOW

Disclaimer The information presented herein was produced prior to the completion of construction. Floor areas, dimensions, fittings, finishes, tile patterns and setouts, and the like, and the specifications and setouts, and the like, and the specifications thereof, are indicative only, are not to scale and are subject to change without notice. Warranty that the information presented herein is a representation ofthe final product is not given either expressly or implied. Prospective purchasers must rely on their own enquiries. All areas, numbers are rounded to the nearest whole number.