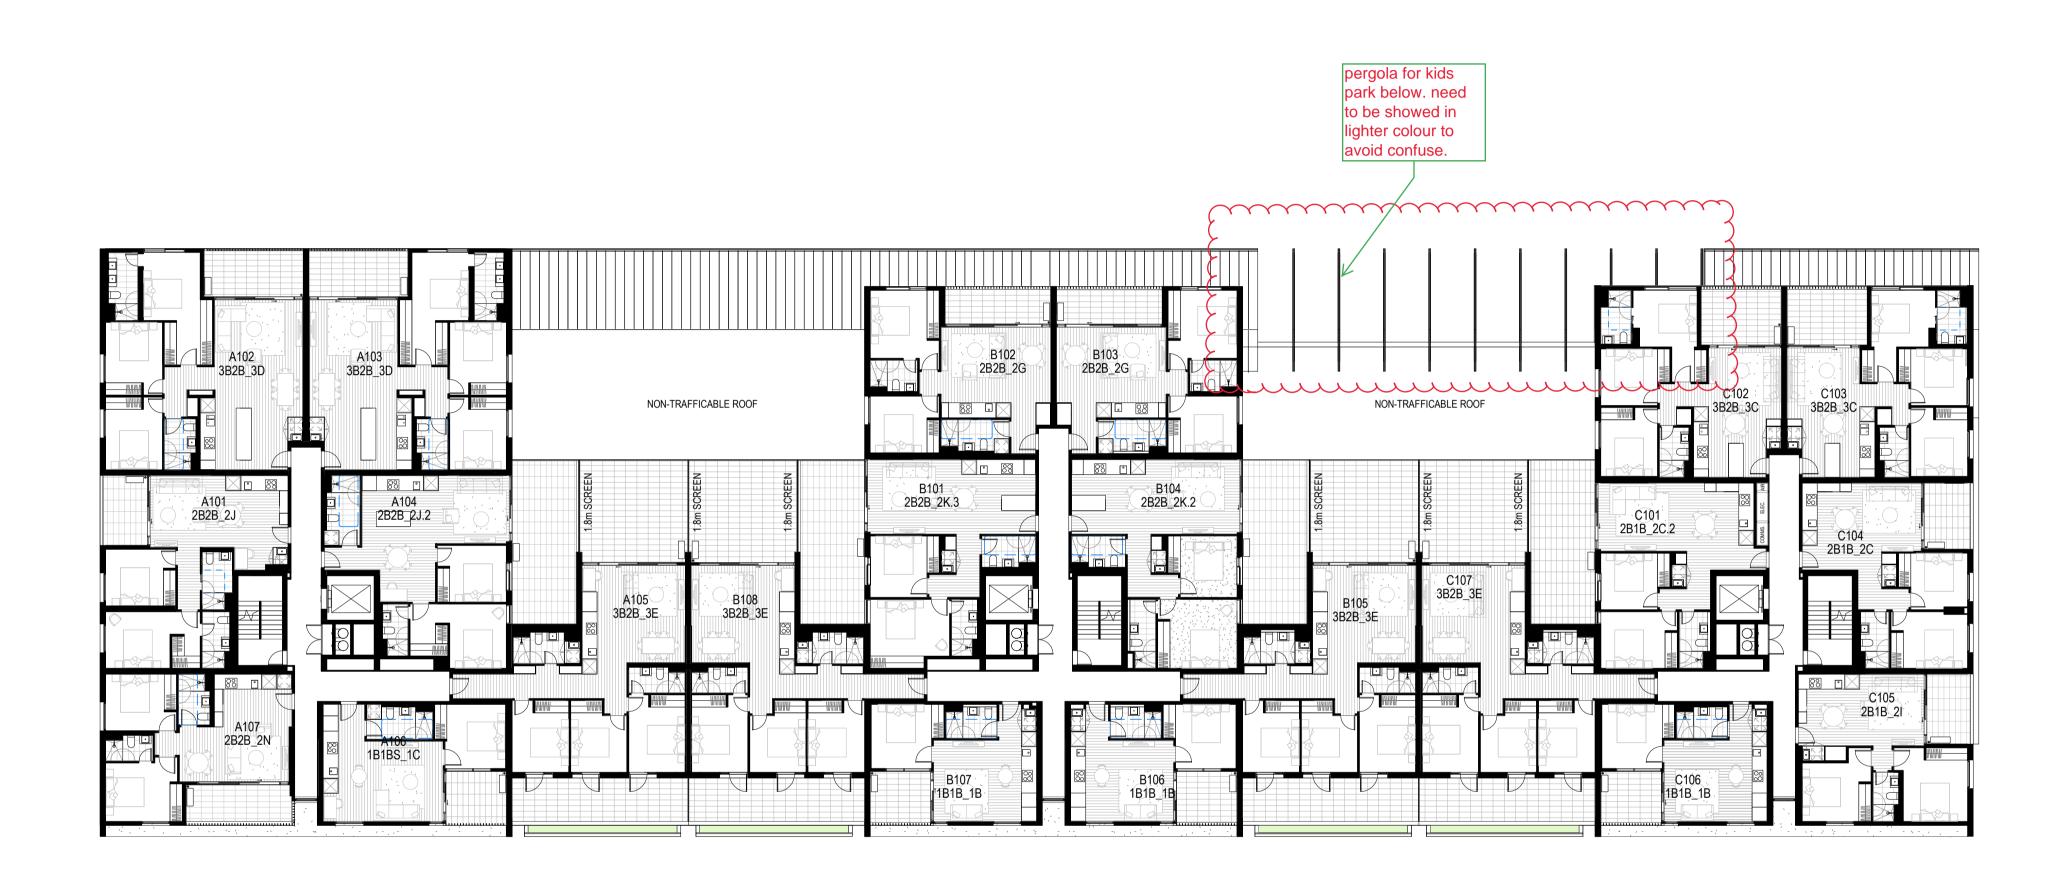

| Project Title                                                      | Drawing Title                    | Status              | Project No | Drawing No |
|--------------------------------------------------------------------|----------------------------------|---------------------|------------|------------|
| KINNEARS - STAGE 2 DEVELOPMENT<br>124-188 BALLARAT ROAD, FOOTSCRAY | OVERALL FLOOR PLAN<br>LEVEL 1_P2 | CONSTRUCTION ISSUEF | 2321       | MK00.02    |