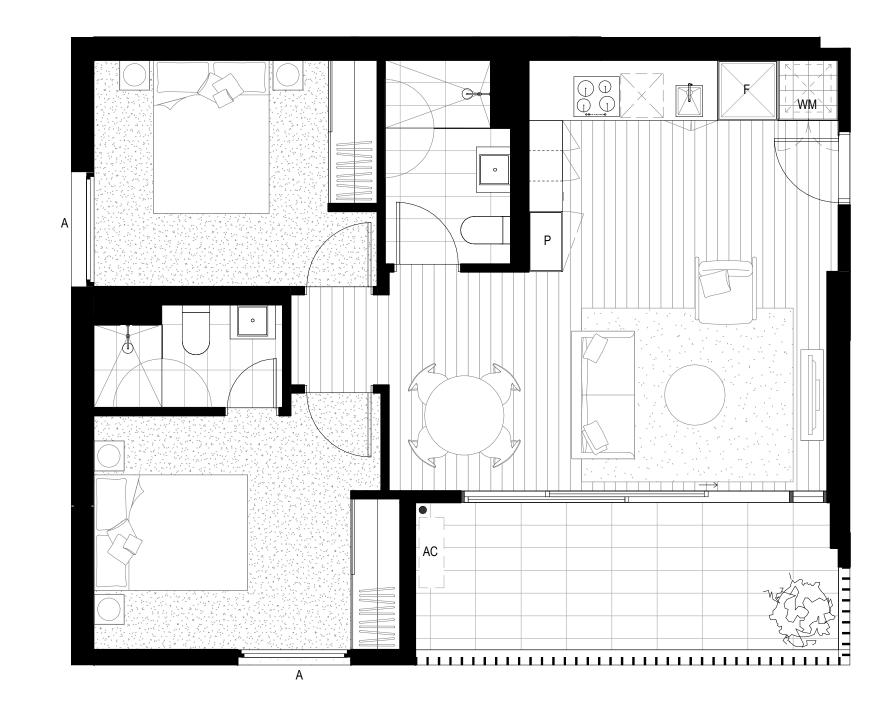

## 1B1B\_1B

| Apt No | Area                |          |
|--------|---------------------|----------|
|        |                     |          |
| B106   | 50.9 m²             | INTERNAL |
| B106   | 9.5 m²              | EXTERNAL |
|        |                     |          |
| B107   | 50.8 m²             | INTERNAL |
| B107   | 9.5 m²              | EXTERNAL |
|        |                     |          |
| B206   | 50.9 m²             | INTERNAL |
| B206   | 9.9 m²              | EXTERNAL |
|        |                     |          |
| B207   | 50.8 m²             | INTERNAL |
| B207   | 9.9 m²              | EXTERNAL |
|        |                     |          |
| B306   | 50.9 m²             | INTERNAL |
| B306   | 9.9 m²              | EXTERNAL |
|        |                     |          |
| B307   | 50.8 m²             | INTERNAL |
| B307   | 9.9 m²              | EXTERNAL |
|        |                     | 1        |
| C106   | 50.9 m²             | INTERNAL |
| C106   | 9.5 m²              | EXTERNAL |
|        |                     | 1        |
| C206   | 50.9 m²             | INTERNAL |
| C206   | 9.9 m²              | EXTERNAL |
|        |                     | 1        |
| C306   | 50.9 m <sup>2</sup> | INTERNAL |
| C306   | 9.9 m²              | EXTERNAL |

| C406 | 51.6 m² | INTERNAL |
|------|---------|----------|
| C406 | 10.0 m² | EXTERNAL |

P: PANTRY LN: LINEN CUPBOARD F: FRIDGE WM: WASHING MACHINE AC: AIR CONDITIONING CONDENSER A: AWNING WINDOW

Disclaimer The information presented herein was produced prior to the completion of construction. Floor areas, dimensions, fittings, finishes, tile patterns and setouts, and the like, and the specifications and setouts, and the like, and the specifications thereof, are indicative only, are not to scale and are subject to change without notice. Warranty that the information presented herein is a representation ofthe final product is not given either expressly or implied. Prospective purchasers must rely on their own enquiries. All areas, numbers are rounded to the nearest whole number.

P: PANTRY LN: LINEN CUPBOARD F: FRIDGE WM: WASHING MACHINE AC: AIR CONDITIONING CONDENSER A: AWNING WINDOW

Disclaimer The information presented herein was produced prior to the completion of construction. Floor areas, dimensions, fittings, finishes, tile patterns and setouts, and the like, and the specifications and setouts, and the like, and the specifications thereof, are indicative only, are not to scale and are subject to change without notice. Warranty that the information presented herein is a representation ofthe final product is not given either expressly or implied. Prospective purchasers must rely on their own enquiries. All areas, numbers are rounded to the nearest whole number.