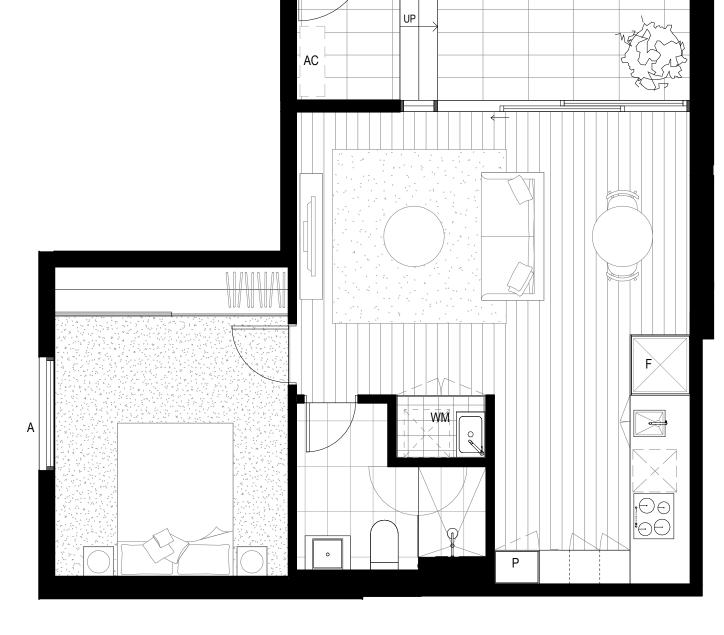

### Apt No Area A106 56.8 m² INTERNAL A106 9.5 m<sup>2</sup> EXTERNAL A206 INTERNAL 56.8 m<sup>2</sup> A206 9.9 m² EXTERNAL A306 56.8 m<sup>2</sup> INTERNAL A306 9.9 m² EXTERNAL A405 57.5 m² INTERNAL A405 10.0 m² EXTERNAL

Drawing Title APARTMENT TYPE 1B1BS\_1C