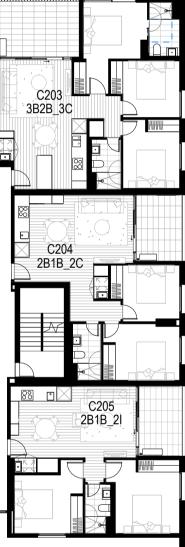

## 2B1B\_2C

| Apt No | Area    |          |
|--------|---------|----------|
|        | •       |          |
| C104   | 67.7 m² | INTERNAL |
| C104   | 9.6 m²  | EXTERNAL |
|        |         |          |
| C204   | 67.7 m² | INTERNAL |
| C204   | 9.6 m²  | EXTERNAL |
|        |         |          |
| C304   | 67.7 m² | INTERNAL |
| C304   | 9.6 m²  | EXTERNAL |
|        | •       |          |
| C404   | 67.7 m² | INTERNAL |
| C404   | 9.6 m²  | EXTERNAL |

## 2B1B\_2I

## 3B2B\_3C

| Area                |                                                                                                                                                                                                                                                                                                                                                       |
|---------------------|-------------------------------------------------------------------------------------------------------------------------------------------------------------------------------------------------------------------------------------------------------------------------------------------------------------------------------------------------------|
|                     |                                                                                                                                                                                                                                                                                                                                                       |
| 87.7 m²             | INTERNAL                                                                                                                                                                                                                                                                                                                                              |
| 13.6 m <sup>2</sup> | EXTERNAL                                                                                                                                                                                                                                                                                                                                              |
|                     |                                                                                                                                                                                                                                                                                                                                                       |
| 87.7 m²             | INTERNAL                                                                                                                                                                                                                                                                                                                                              |
| 13.6 m²             | EXTERNAL                                                                                                                                                                                                                                                                                                                                              |
|                     |                                                                                                                                                                                                                                                                                                                                                       |
| 87.7 m²             | INTERNAL                                                                                                                                                                                                                                                                                                                                              |
| 13.6 m <sup>2</sup> | EXTERNAL                                                                                                                                                                                                                                                                                                                                              |
|                     |                                                                                                                                                                                                                                                                                                                                                       |
| 87.7 m²             | INTERNAL                                                                                                                                                                                                                                                                                                                                              |
| 13.6 m <sup>2</sup> | EXTERNAL                                                                                                                                                                                                                                                                                                                                              |
|                     |                                                                                                                                                                                                                                                                                                                                                       |
| 87.7 m²             | INTERNAL                                                                                                                                                                                                                                                                                                                                              |
| 13.6 m <sup>2</sup> | EXTERNAL                                                                                                                                                                                                                                                                                                                                              |
|                     |                                                                                                                                                                                                                                                                                                                                                       |
| 87.7 m²             | INTERNAL                                                                                                                                                                                                                                                                                                                                              |
| 13.6 m <sup>2</sup> | EXTERNAL                                                                                                                                                                                                                                                                                                                                              |
|                     |                                                                                                                                                                                                                                                                                                                                                       |
| 87.7 m²             | INTERNAL                                                                                                                                                                                                                                                                                                                                              |
| 13.6 m <sup>2</sup> | EXTERNAL                                                                                                                                                                                                                                                                                                                                              |
|                     |                                                                                                                                                                                                                                                                                                                                                       |
| 87.7 m²             | INTERNAL                                                                                                                                                                                                                                                                                                                                              |
| 13.6 m <sup>2</sup> | EXTERNAL                                                                                                                                                                                                                                                                                                                                              |
|                     | 87.7 m <sup>2</sup><br>13.6 m <sup>2</sup><br>87.7 m <sup>2</sup> |