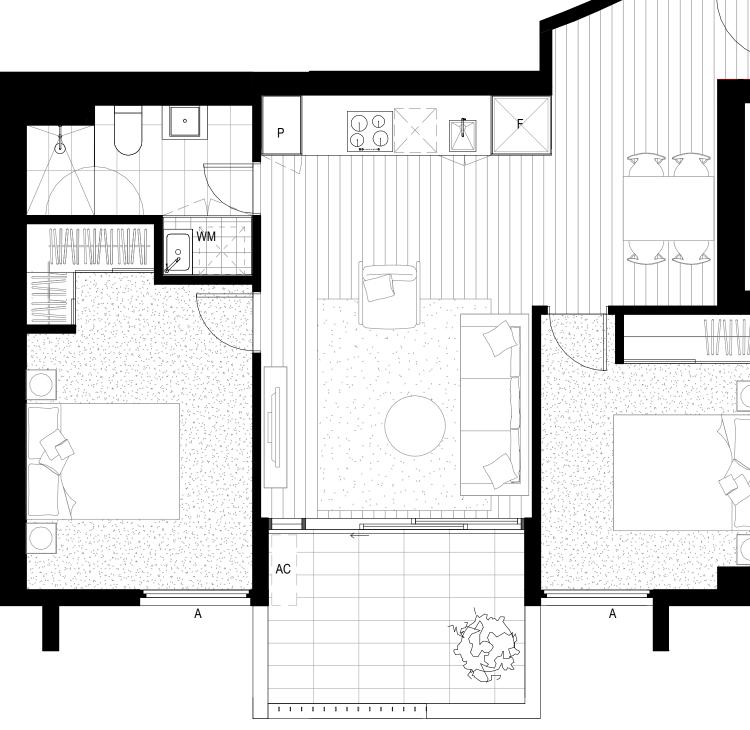

### Apt No Area PG06 52.7 m² INTERNAL PG06 12.3 m<sup>2</sup> EXTERNAL PG13 52.7 m<sup>2</sup> INTERNAL PG13 12.3 m<sup>2</sup> EXTERNAL

P: PANTRY LN: LINEN CUPBOARD F: FRIDGE WM: WASHING MACHINE AC: AIR CONDITIONING CONDENSER A: AWNING WINDOW

### Drawing Title APARTMENT TYPE 1B1B\_1H.1