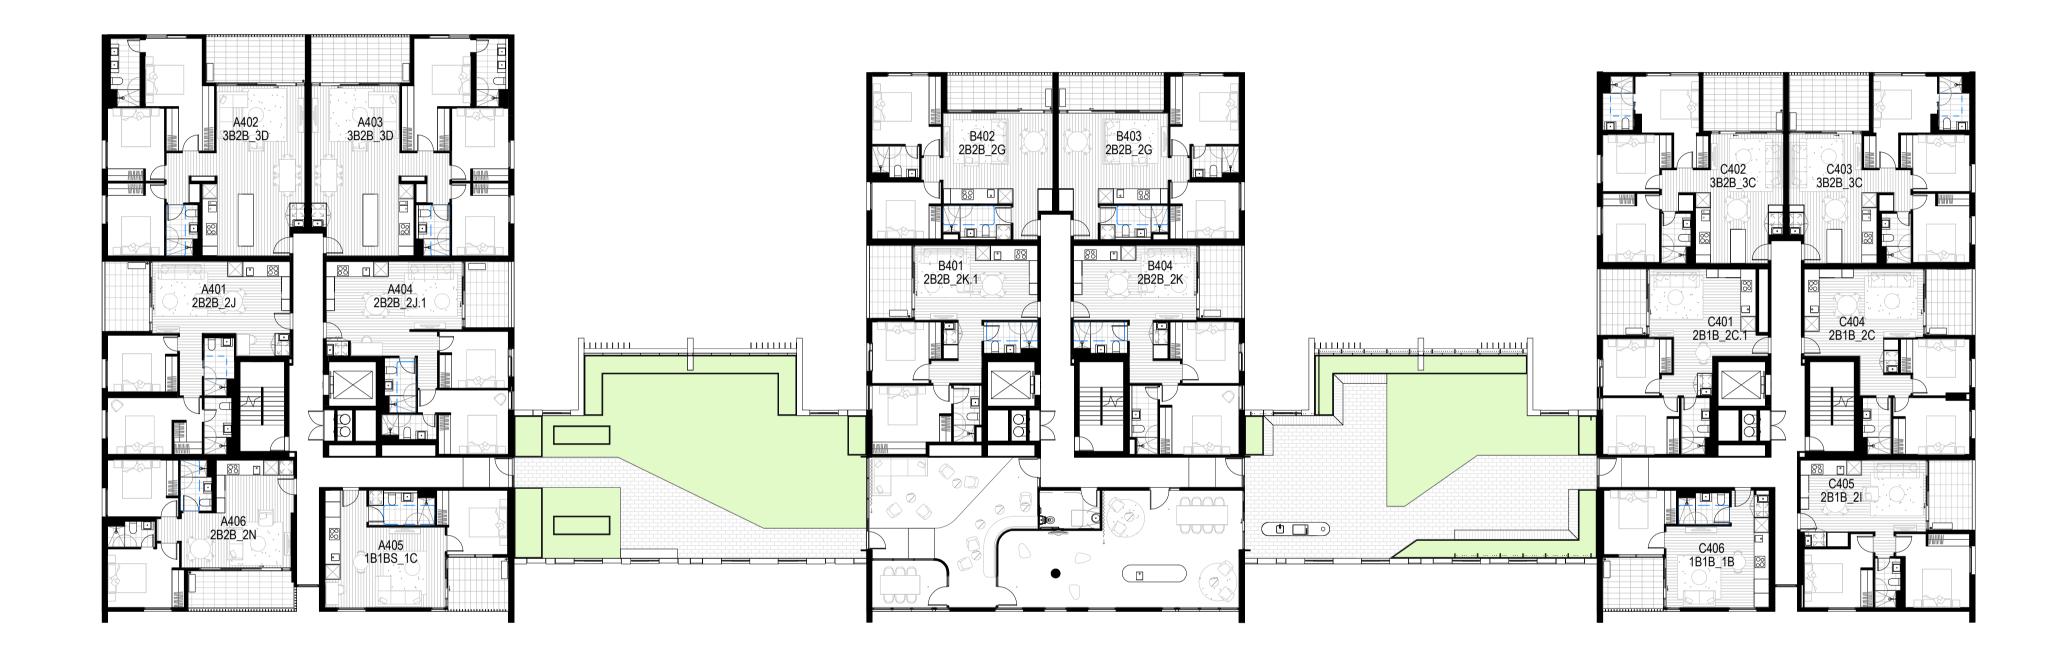

| Project Title                                                      | Drawing Title                    | Status              | Project No | Drawir |
|--------------------------------------------------------------------|----------------------------------|---------------------|------------|--------|
| KINNEARS - STAGE 2 DEVELOPMENT<br>124-188 BALLARAT ROAD, FOOTSCRAY | OVERALL FLOOR PLAN<br>LEVEL 4_P2 | CONSTRUCTION ISSUEF | 2321       | MK     |