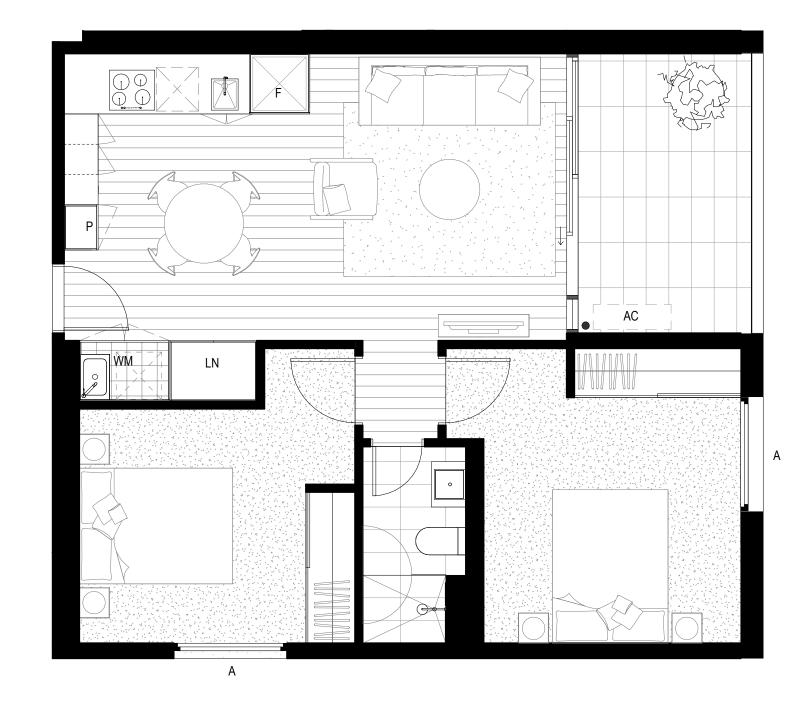

## 1B1B\_1H

| Apt No | Area                |          |
|--------|---------------------|----------|
|        |                     |          |
| PG09   | 50.1 m²             | INTERNAL |
| PG09   | 11.4 m²             | EXTERNAL |
|        |                     | 1        |
| PG10   | 50.1 m <sup>2</sup> | INTERNAL |
| PG10   | 11.4 m²             | EXTERNAL |

P: PANTRY LN: LINEN CUPBOARD F: FRIDGE WM: WASHING MACHINE AC: AIR CONDITIONING CONDENSER A: AWNING WINDOW

Disclaimer The information presented herein was produced prior to the completion of construction. Floor areas, dimensions, fittings, finishes, tile patterns and setouts, and the like, and the specifications and setouts, and the like, and the specifications thereof, are indicative only, are not to scale and are subject to change without notice. Warranty that the information presented herein is a representation ofthe final product is not given either expressly or implied. Prospective purchasers must rely on their own enquiries. All areas, numbers are rounded to the nearest whole number.

Drawing Title Project No Drawing No Revision APARTMENT TYPE 1B1B\_1H 2321 MK01.02