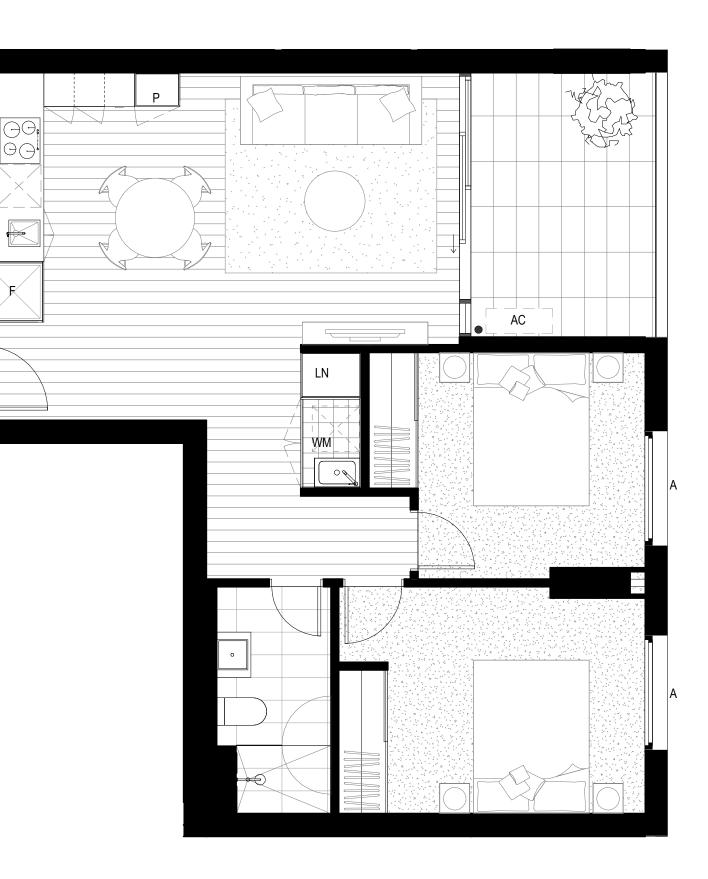

## 3B2B\_3C

| Area                |                                                                                                                                                                                                                                                                                                                                                       |
|---------------------|-------------------------------------------------------------------------------------------------------------------------------------------------------------------------------------------------------------------------------------------------------------------------------------------------------------------------------------------------------|
|                     |                                                                                                                                                                                                                                                                                                                                                       |
| 87.7 m²             | INTERNAL                                                                                                                                                                                                                                                                                                                                              |
| 13.6 m <sup>2</sup> | EXTERNAL                                                                                                                                                                                                                                                                                                                                              |
|                     |                                                                                                                                                                                                                                                                                                                                                       |
| 87.7 m²             | INTERNAL                                                                                                                                                                                                                                                                                                                                              |
| 13.6 m²             | EXTERNAL                                                                                                                                                                                                                                                                                                                                              |
|                     |                                                                                                                                                                                                                                                                                                                                                       |
| 87.7 m²             | INTERNAL                                                                                                                                                                                                                                                                                                                                              |
| 13.6 m <sup>2</sup> | EXTERNAL                                                                                                                                                                                                                                                                                                                                              |
|                     |                                                                                                                                                                                                                                                                                                                                                       |
| 87.7 m²             | INTERNAL                                                                                                                                                                                                                                                                                                                                              |
| 13.6 m <sup>2</sup> | EXTERNAL                                                                                                                                                                                                                                                                                                                                              |
|                     |                                                                                                                                                                                                                                                                                                                                                       |
| 87.7 m²             | INTERNAL                                                                                                                                                                                                                                                                                                                                              |
| 13.6 m <sup>2</sup> | EXTERNAL                                                                                                                                                                                                                                                                                                                                              |
|                     |                                                                                                                                                                                                                                                                                                                                                       |
| 87.7 m²             | INTERNAL                                                                                                                                                                                                                                                                                                                                              |
| 13.6 m <sup>2</sup> | EXTERNAL                                                                                                                                                                                                                                                                                                                                              |
|                     |                                                                                                                                                                                                                                                                                                                                                       |
| 87.7 m²             | INTERNAL                                                                                                                                                                                                                                                                                                                                              |
| 13.6 m <sup>2</sup> | EXTERNAL                                                                                                                                                                                                                                                                                                                                              |
|                     |                                                                                                                                                                                                                                                                                                                                                       |
| 87.7 m²             | INTERNAL                                                                                                                                                                                                                                                                                                                                              |
| 13.6 m <sup>2</sup> | EXTERNAL                                                                                                                                                                                                                                                                                                                                              |
|                     | 87.7 m <sup>2</sup><br>13.6 m <sup>2</sup><br>87.7 m <sup>2</sup> |

P: PANTRY LN: LINEN CUPBOARD F: FRIDGE WM: WASHING MACHINE AC: AIR CONDITIONING CONDENSER A: AWNING WINDOW

Disclaimer The information presented herein was produced prior to the completion of construction. Floor areas, dimensions, fittings, finishes, tile patterns and setouts, and the like, and the specifications and secous, and the like, and the specifications thereof, are indicative only, are not to scale and are subject to change without notice. Warranty that the information presented herein is a representation ofthe final product is not given either expressly or implied. Prospective purchasers must rely on their own enquiries. All areas, numbers are rounded to the nearest whole number.