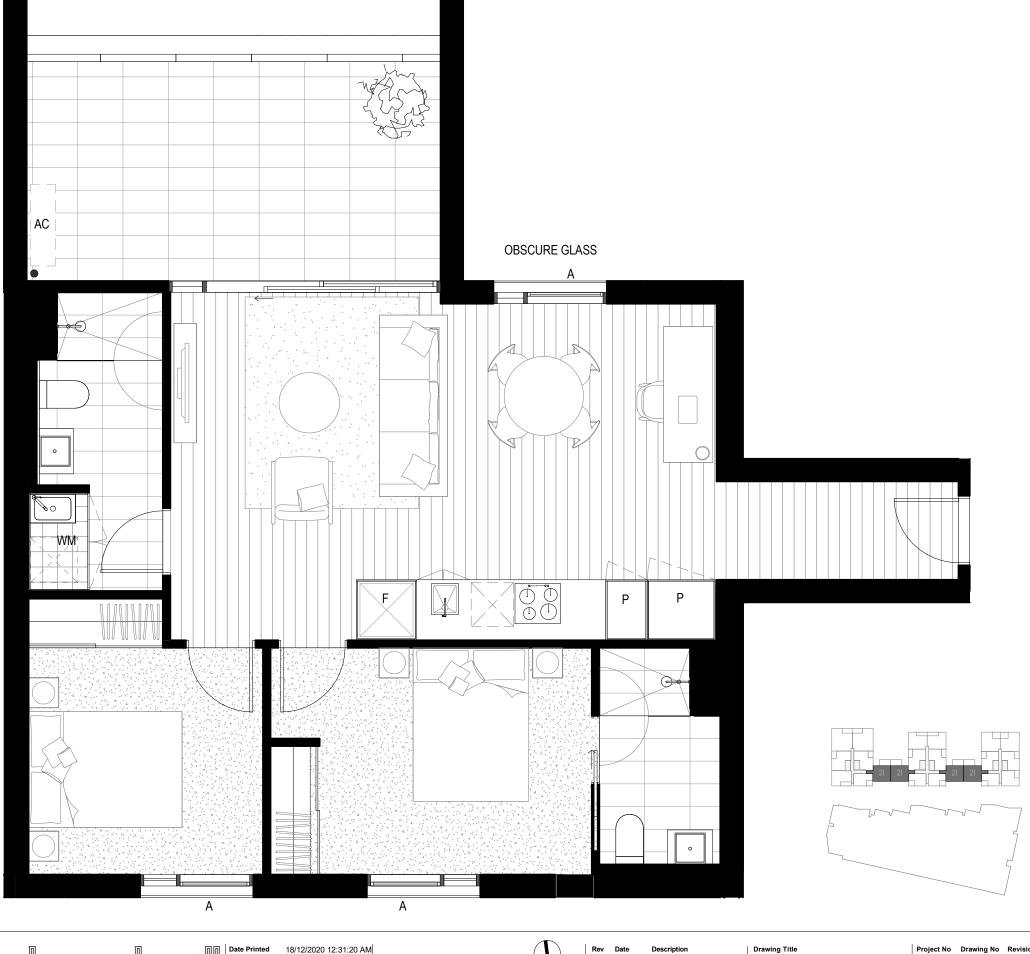

## 2B2B\_2I

| Apt No | Area    |          |
|--------|---------|----------|
|        |         |          |
| A205   | 82.3 m² | INTERNAL |
| A205   | 17.8 m² | EXTERNAL |
|        |         |          |
| A305   | 82.3 m² | INTERNAL |
| A305   | 17.8 m² | EXTERNAL |
|        |         |          |
| B205   | 82.3 m² | INTERNAL |
| B205   | 17.8 m² | EXTERNAL |
|        |         |          |
| B208   | 82.3 m² | INTERNAL |
| B208   | 17.8 m² | EXTERNAL |
|        |         |          |
| B305   | 82.3 m² | INTERNAL |
| B305   | 17.8 m² | EXTERNAL |
|        |         |          |
| B308   | 82.3 m² | INTERNAL |
| B308   | 17.8 m² | EXTERNAL |
|        |         |          |
| C207   | 82.3 m² | INTERNAL |
| C207   | 17.8 m² | EXTERNAL |
|        |         |          |
| C307   | 82.3 m² | INTERNAL |
| C307   | 17.8 m² | EXTERNAL |

P: PANTRY LN: LINEN CUPBOARD F: FRIDGE WM: WASHING MACHINE AC: AIR CONDITIONING CONDENSER A: AWNING WINDOW

Disclaimer The information presented herein was produced prior to the completion of construction. Floor areas, dimensions, fittings, finishes, tile patterns and setouts, and the like, and the specifications and secous, and the like, and the specifications thereof, are indicative only, are not to scale and are subject to change without notice. Warranty that the information presented herein is a representation ofthe final product is not given either expressly or implied. Prospective purchasers must rely on their own enquiries. All areas, numbers are rounded to the nearest whole number.

All dimensions are approximate. All internal / external furniture and whitegoods are not included.

 $\Lambda$ Project Title Melbourne Sydney Brisbane 18/12/2020 12:31:20 AM Date Rev 
 Ground Floor
 Level 12,

APARTMENT TYPE 2B2B\_2I