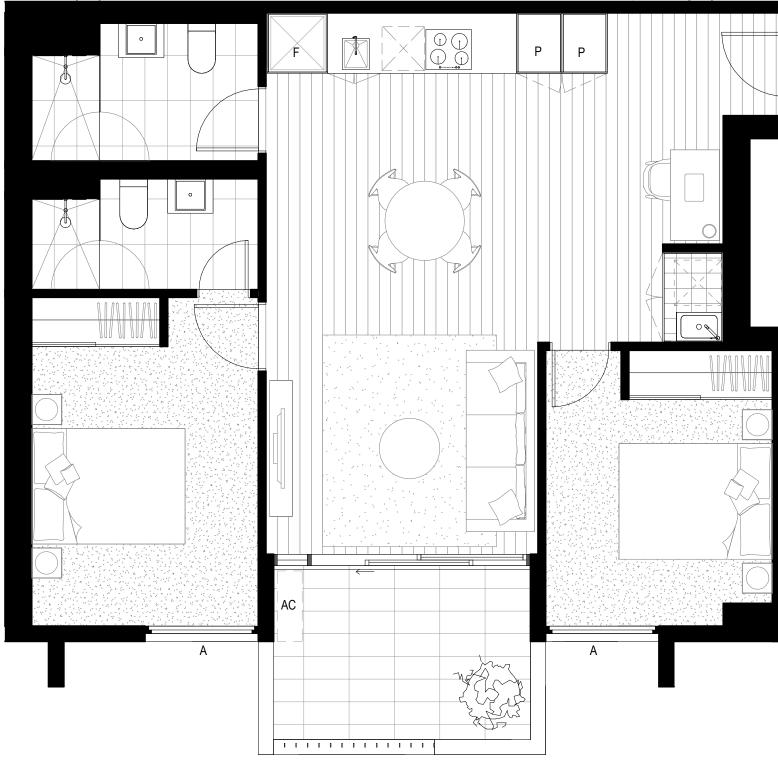

### 2B2B\_2K.2

Ρ

n

| Apt No | Area    |          |
|--------|---------|----------|
|        |         |          |
| B104   | 88.5 m² | INTERNAL |
| B104   | 31.4 m² | EXTERNAL |

P: PANTRY LN: LINEN CUPBOARD F: FRIDGE WM: WASHING MACHINE AC: AIR CONDITIONING CONDENSER A: AWNING WINDOW

Disclaimer The information presented herein was produced prior to the completion of construction. Floor areas, dimensions, fittings, finishes, tile patterns and setouts, and the like, and the specifications and secous, and the like, and the specifications thereof, are indicative only, are not to scale and are subject to change without notice. Warranty that the information presented herein is a representation ofthe final product is not given either expressly or implied. Prospective purchasers must rely on their own enquiries. All areas numbers are rounded to the paret All areas, numbers are rounded to the nearest whole number.