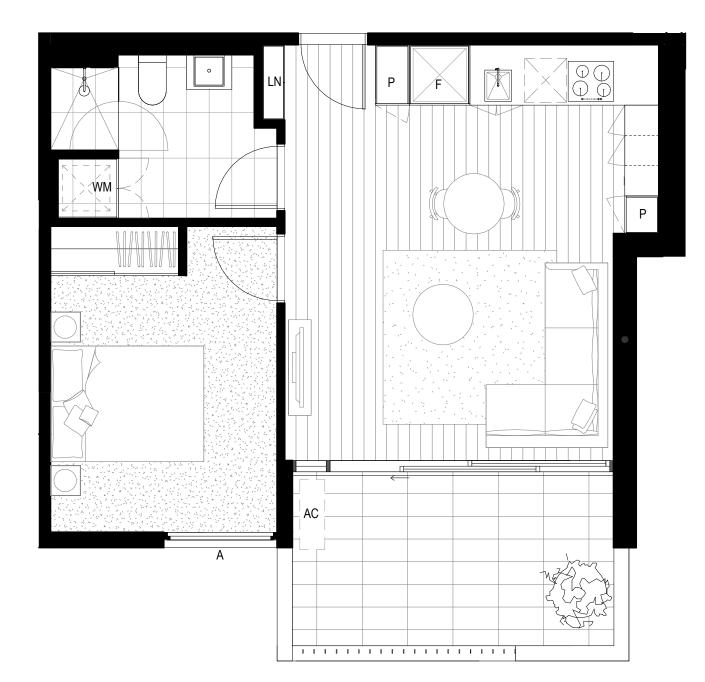

## 1B1B\_1H

| Apt No | Area                |          |
|--------|---------------------|----------|
|        |                     |          |
| PG09   | 50.1 m²             | INTERNAL |
| PG09   | 11.4 m²             | EXTERNAL |
|        |                     | 1        |
| PG10   | 50.1 m <sup>2</sup> | INTERNAL |
| PG10   | 11.4 m²             | EXTERNAL |

P: PANTRY LN: LINEN CUPBOARD F: FRIDGE WM: WASHING MACHINE AC: AIR CONDITIONING CONDENSER A: AWNING WINDOW

Disclaimer The information presented herein was produced prior to the completion of construction. Floor areas, dimensions, fittings, finishes, tile patterns and setouts, and the like, and the specifications and setouts, and the like, and the specifications thereof, are indicative only, are not to scale and are subject to change without notice. Warranty that the information presented herein is a representation ofthe final product is not given either expressly or implied. Prospective purchasers must rely on their own enquiries. All areas, numbers are rounded to the nearest whole number.