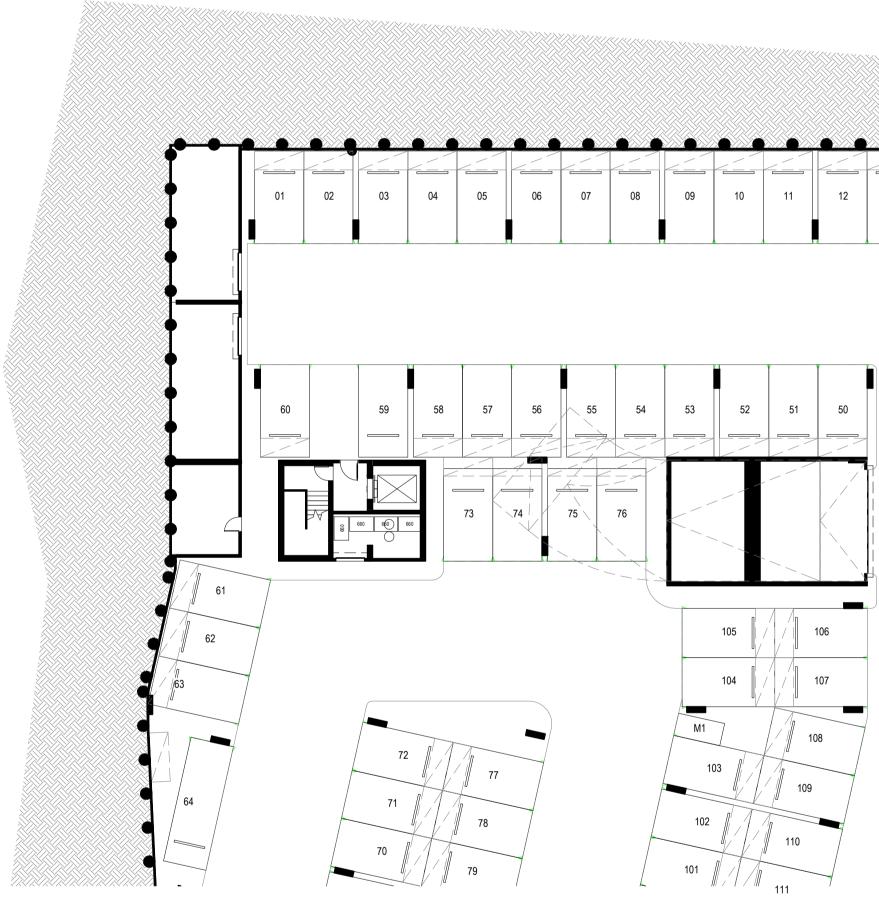

| Project Title                                                      | Drawing Title                     | Status              | Project No | Drawing |
|--------------------------------------------------------------------|-----------------------------------|---------------------|------------|---------|
| KINNEARS - STAGE 2 DEVELOPMENT<br>124-188 BALLARAT ROAD, FOOTSCRAY | OVERALL FLOOR PLAN<br>BASEMENT_P2 | CONSTRUCTION ISSUEF | 2321       | MKC     |

| XXXXX |    |    |          |    | × × × × · · · |    |    |                                        |              |             |                                         |    |    |    |           |    |    |    |    |    |          |    |    | X        |
|-------|----|----|----------|----|---------------|----|----|----------------------------------------|--------------|-------------|-----------------------------------------|----|----|----|-----------|----|----|----|----|----|----------|----|----|----------|
|       |    |    |          |    |               |    |    | ~~~~~~~~~~~~~~~~~~~~~~~~~~~~~~~~~~~~~~ | XIXI XI XI I | 21121121121 | ~~~~~~~~~~~~~~~~~~~~~~~~~~~~~~~~~~~~~~~ |    |    |    |           |    |    |    |    |    |          |    |    |          |
|       |    |    |          |    |               |    |    |                                        |              |             |                                         |    |    |    |           |    |    |    |    |    |          |    |    |          |
|       |    |    |          |    |               |    |    |                                        |              |             |                                         |    |    |    |           |    |    |    |    |    |          |    |    |          |
|       |    |    |          |    |               |    |    |                                        |              |             |                                         |    |    |    |           |    |    |    |    |    |          |    |    |          |
|       |    |    | 2        |    |               |    |    | 2                                      |              |             |                                         |    |    |    |           | 21 |    | 2  |    |    |          |    |    |          |
|       | 10 | 11 | 12       | 13 | 14            | 15 | 16 | 17                                     | 18           | 10          | 20                                      | 21 | 22 | 23 | 24        | 25 | 26 | 27 | 28 | 29 | 30       | 21 | 32 |          |
| 19    | 10 |    | 12       | 15 | 14            | 15 | 10 | 17                                     | 10           | 19          | 20                                      |    | 22 | 23 | 24        | 25 | 20 | 21 | 20 | 29 | 30       | 51 | 32 |          |
|       |    |    |          |    |               |    |    |                                        |              |             |                                         |    |    |    |           |    |    |    |    |    |          |    |    |          |
|       | A  | K  | <i>n</i> | м  | <u>л</u>      |    | м  | Λ                                      | кл           | м           | м                                       | КА | л  | 4  | <u>кл</u> | м  | _# | a  | a  | а  | <u> </u> | // |    | <u> </u> |

| 49 48 | 47  | 46  | 45  | 44  | 43  | 42  | 41  | 40  | 39  | 38  | 37  | 36  | 35 |  |
|-------|-----|-----|-----|-----|-----|-----|-----|-----|-----|-----|-----|-----|----|--|
|       | 157 | 158 | 159 | 160 | 161 | 162 | 163 | 164 | 165 | 166 | 167 | 660 |    |  |