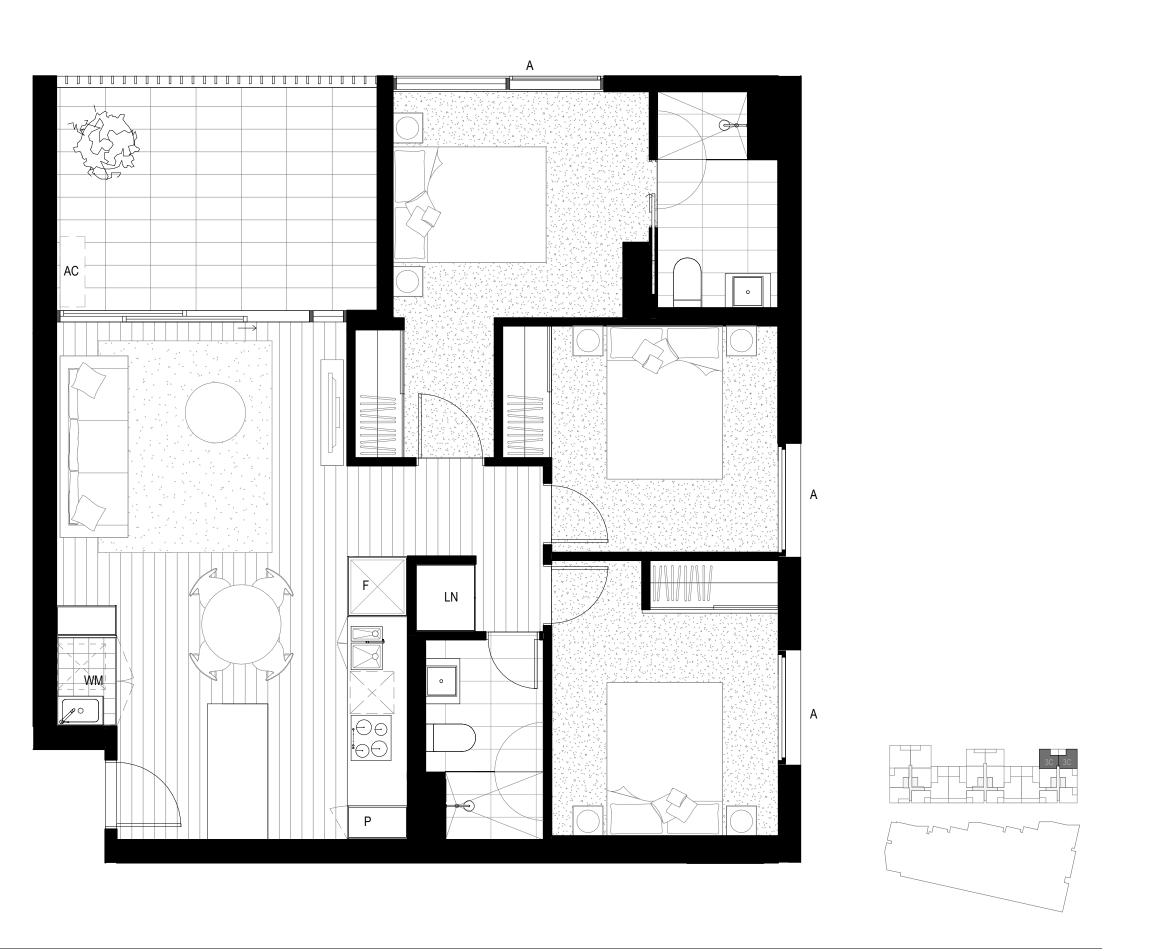

## 3B2B\_3C

| Area                |                                                                                                                                                                                                                                                                                                                                                       |
|---------------------|-------------------------------------------------------------------------------------------------------------------------------------------------------------------------------------------------------------------------------------------------------------------------------------------------------------------------------------------------------|
|                     |                                                                                                                                                                                                                                                                                                                                                       |
| 87.7 m²             | INTERNAL                                                                                                                                                                                                                                                                                                                                              |
| 13.6 m <sup>2</sup> | EXTERNAL                                                                                                                                                                                                                                                                                                                                              |
|                     |                                                                                                                                                                                                                                                                                                                                                       |
| 87.7 m²             | INTERNAL                                                                                                                                                                                                                                                                                                                                              |
| 13.6 m²             | EXTERNAL                                                                                                                                                                                                                                                                                                                                              |
|                     |                                                                                                                                                                                                                                                                                                                                                       |
| 87.7 m²             | INTERNAL                                                                                                                                                                                                                                                                                                                                              |
| 13.6 m <sup>2</sup> | EXTERNAL                                                                                                                                                                                                                                                                                                                                              |
|                     |                                                                                                                                                                                                                                                                                                                                                       |
| 87.7 m²             | INTERNAL                                                                                                                                                                                                                                                                                                                                              |
| 13.6 m <sup>2</sup> | EXTERNAL                                                                                                                                                                                                                                                                                                                                              |
|                     |                                                                                                                                                                                                                                                                                                                                                       |
| 87.7 m²             | INTERNAL                                                                                                                                                                                                                                                                                                                                              |
| 13.6 m <sup>2</sup> | EXTERNAL                                                                                                                                                                                                                                                                                                                                              |
|                     |                                                                                                                                                                                                                                                                                                                                                       |
| 87.7 m²             | INTERNAL                                                                                                                                                                                                                                                                                                                                              |
| 13.6 m <sup>2</sup> | EXTERNAL                                                                                                                                                                                                                                                                                                                                              |
|                     |                                                                                                                                                                                                                                                                                                                                                       |
| 87.7 m²             | INTERNAL                                                                                                                                                                                                                                                                                                                                              |
| 13.6 m <sup>2</sup> | EXTERNAL                                                                                                                                                                                                                                                                                                                                              |
|                     |                                                                                                                                                                                                                                                                                                                                                       |
| 87.7 m²             | INTERNAL                                                                                                                                                                                                                                                                                                                                              |
| 13.6 m <sup>2</sup> | EXTERNAL                                                                                                                                                                                                                                                                                                                                              |
|                     | 87.7 m <sup>2</sup><br>13.6 m <sup>2</sup><br>87.7 m <sup>2</sup> |

P: PANTRY LN: LINEN CUPBOARD F: FRIDGE WM: WASHING MACHINE AC: AIR CONDITIONING CONDENSER A: AWNING WINDOW

Disclaimer The information presented herein was produced prior to the completion of construction. Floor areas, dimensions, fittings, finishes, tile patterns and setouts, and the like, and the specifications and secous, and the like, and the specifications thereof, are indicative only, are not to scale and are subject to change without notice. Warranty that the information presented herein is a representation ofthe final product is not given either expressly or implied. Prospective purchasers must rely on their own enquiries. All areas, numbers are rounded to the nearest whole number.

APARTMENT TYPE 3B2B\_3C

Project No Drawing No Revision 2321 MK01.23