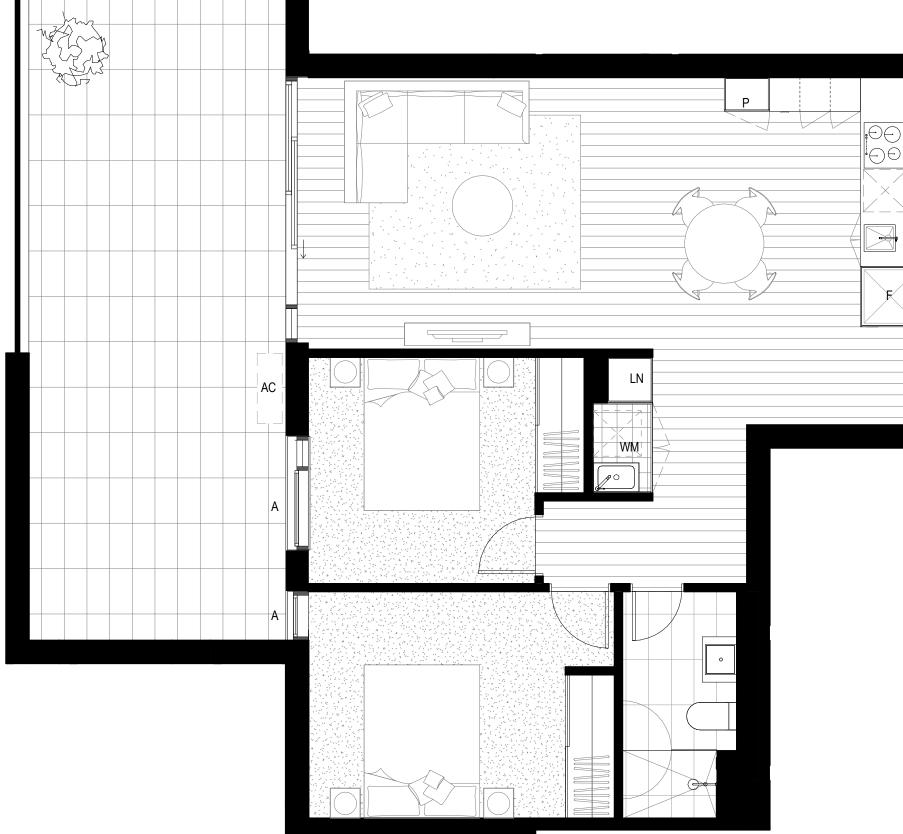

## 2B2B\_2J.1

| Apt No | Area    |          |
|--------|---------|----------|
|        |         |          |
| A204   | 78.0 m² | INTERNAL |
| A204   | 9.6 m²  | EXTERNAL |
|        |         | ·        |
| A304   | 78.0 m² | INTERNAL |
| A304   | 9.6 m²  | EXTERNAL |
|        |         | ·        |
| A404   | 78.3 m² | INTERNAL |
| A404   | 9.6 m²  | EXTERNAL |

P: PANTRY LN: LINEN CUPBOARD F: FRIDGE WM: WASHING MACHINE AC: AIR CONDITIONING CONDENSER A: AWNING WINDOW

Disclaimer The information presented herein was produced prior to the completion of construction. Floor areas, dimensions, fittings, finishes, tile patterns and setouts, and the like, and the specifications and secous, and the like, and the specifications thereof, are indicative only, are not to scale and are subject to change without notice. Warranty that the information presented herein is a representation ofthe final product is not given either expressly or implied. Prospective All areas, numbers are rounded to the nearest whole number.

- OBSCURE GLASS A APARTMENT A404 ONLY
- A OBSCURE GLASS **APARTMENT A404** ONLY

APARTMENT TYPE 2B2B\_2J.1