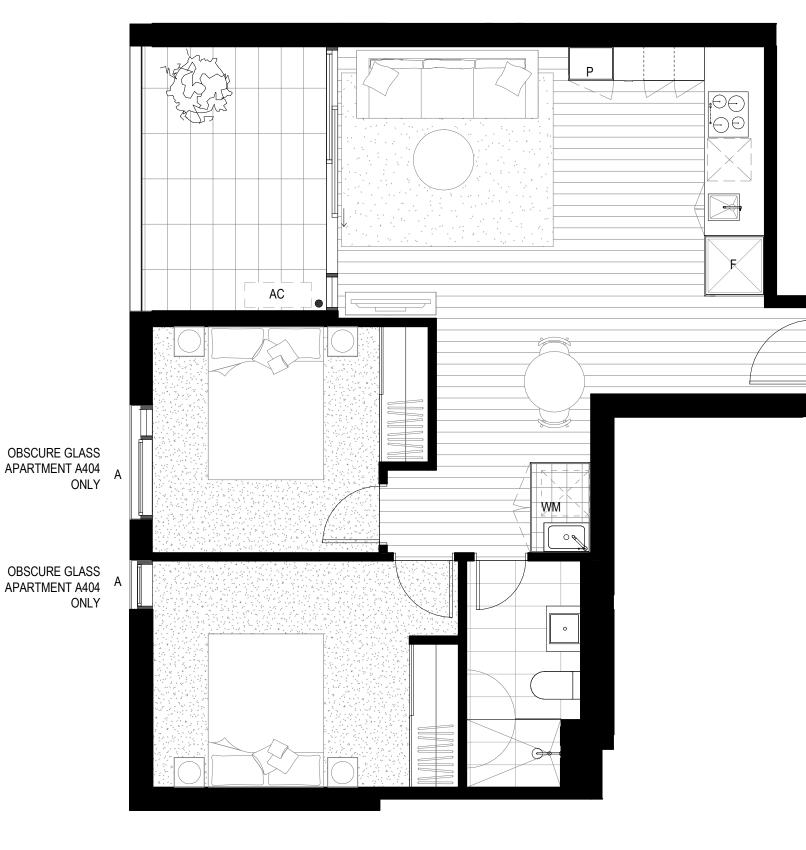

## 2B2B\_2J.1

| Apt No | Area    |          |
|--------|---------|----------|
|        |         |          |
| A204   | 78.0 m² | INTERNAL |
| A204   | 9.6 m²  | EXTERNAL |
|        |         | ·        |
| A304   | 78.0 m² | INTERNAL |
| A304   | 9.6 m²  | EXTERNAL |
|        |         | ·        |
| A404   | 78.3 m² | INTERNAL |
| A404   | 9.6 m²  | EXTERNAL |

P: PANTRY LN: LINEN CUPBOARD F: FRIDGE WM: WASHING MACHINE AC: AIR CONDITIONING CONDENSER A: AWNING WINDOW

Disclaimer The information presented herein was produced prior to the completion of construction. Floor areas, dimensions, fittings, finishes, tile patterns and setouts, and the like, and the specifications and secous, and the like, and the specifications thereof, are indicative only, are not to scale and are subject to change without notice. Warranty that the information presented herein is a representation ofthe final product is not given either expressly or implied. Prospective All areas, numbers are rounded to the nearest whole number.

- OBSCURE GLASS A APARTMENT A404 ONLY
- A OBSCURE GLASS **APARTMENT A404** ONLY

APARTMENT TYPE 2B2B\_2J.1