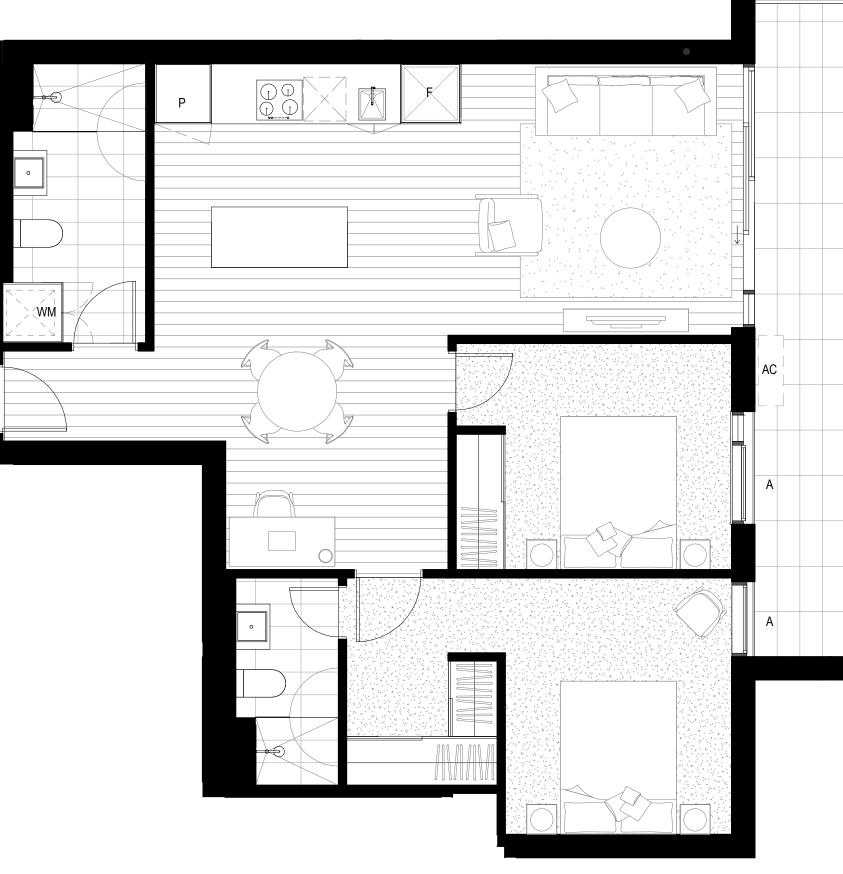

## 1B1B\_1B

| Apt No | Area                |          |
|--------|---------------------|----------|
|        |                     |          |
| B106   | 50.9 m²             | INTERNAL |
| B106   | 9.5 m²              | EXTERNAL |
|        |                     |          |
| B107   | 50.8 m²             | INTERNAL |
| B107   | 9.5 m²              | EXTERNAL |
|        |                     |          |
| B206   | 50.9 m²             | INTERNAL |
| B206   | 9.9 m²              | EXTERNAL |
|        |                     |          |
| B207   | 50.8 m²             | INTERNAL |
| B207   | 9.9 m²              | EXTERNAL |
|        |                     |          |
| B306   | 50.9 m²             | INTERNAL |
| B306   | 9.9 m²              | EXTERNAL |
|        |                     |          |
| B307   | 50.8 m²             | INTERNAL |
| B307   | 9.9 m²              | EXTERNAL |
|        |                     | 1        |
| C106   | 50.9 m²             | INTERNAL |
| C106   | 9.5 m²              | EXTERNAL |
|        |                     | 1        |
| C206   | 50.9 m²             | INTERNAL |
| C206   | 9.9 m²              | EXTERNAL |
|        |                     | 1        |
| C306   | 50.9 m <sup>2</sup> | INTERNAL |
| C306   | 9.9 m²              | EXTERNAL |

| C406 | 51.6 m² | INTERNAL |
|------|---------|----------|
| C406 | 10.0 m² | EXTERNAL |

P: PANTRY LN: LINEN CUPBOARD F: FRIDGE WM: WASHING MACHINE AC: AIR CONDITIONING CONDENSER A: AWNING WINDOW

Disclaimer The information presented herein was produced prior to the completion of construction. Floor areas, dimensions, fittings, finishes, tile patterns and setouts, and the like, and the specifications and setouts, and the like, and the specifications thereof, are indicative only, are not to scale and are subject to change without notice. Warranty that the information presented herein is a representation ofthe final product is not given either expressly or implied. Prospective purchasers must rely on their own enquiries. All areas, numbers are rounded to the nearest whole number.

P: PANTRY LN: LINEN CUPBOARD F: FRIDGE WM: WASHING MACHINE AC: AIR CONDITIONING CONDENSER A: AWNING WINDOW

Disclaimer The information presented herein was produced prior to the completion of construction. Floor areas, dimensions, fittings, finishes, tile patterns and setouts, and the like, and the specifications and setouts, and the like, and the specifications thereof, are indicative only, are not to scale and are subject to change without notice. Warranty that the information presented herein is a representation ofthe final product is not given either expressly or implied. Prospective purchasers must rely on their own enquiries. All areas, numbers are rounded to the nearest whole number.