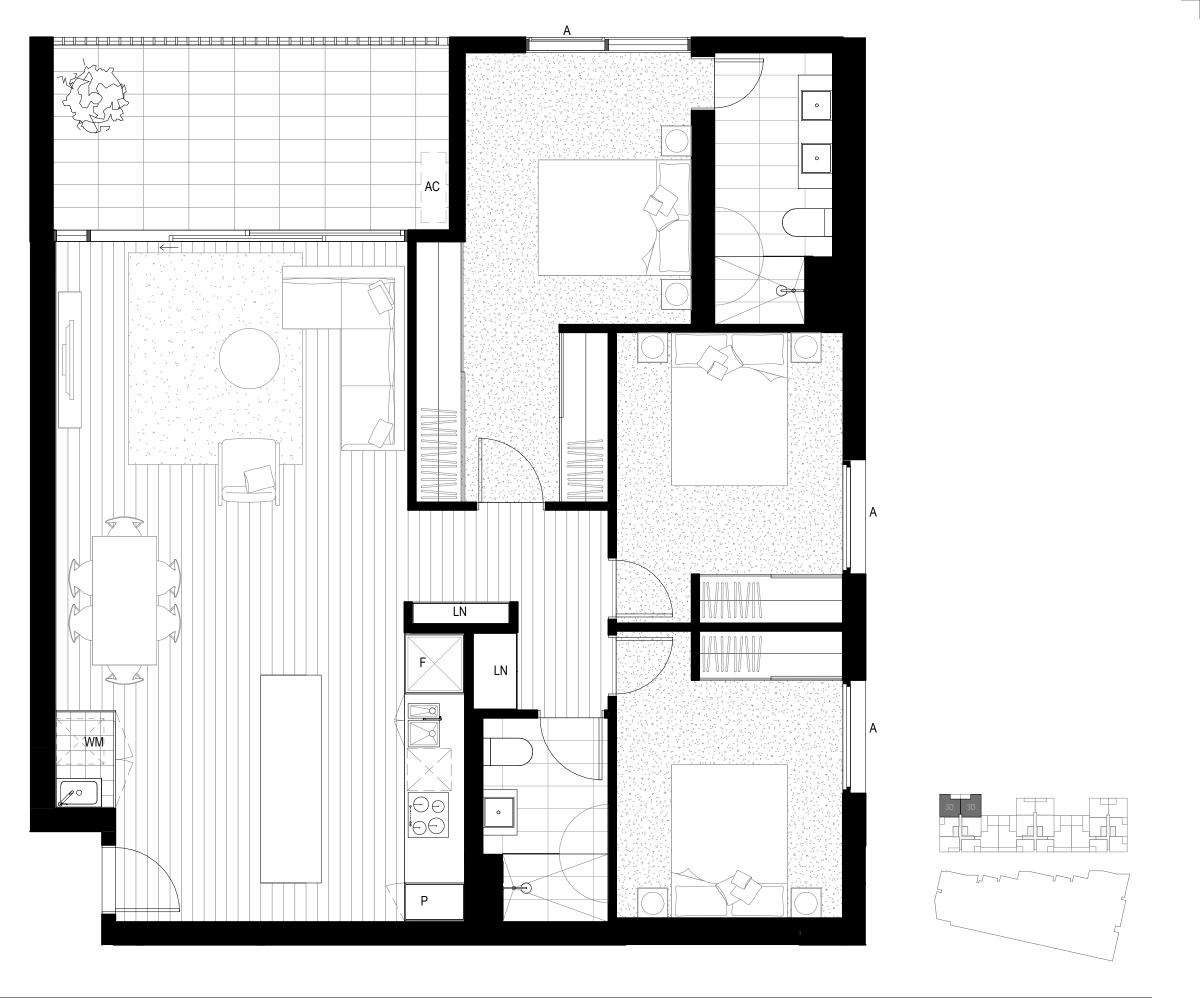

## 3B2B\_3C

| Area                |                                                                                                                                                                                                                                                                                                                                                       |
|---------------------|-------------------------------------------------------------------------------------------------------------------------------------------------------------------------------------------------------------------------------------------------------------------------------------------------------------------------------------------------------|
|                     |                                                                                                                                                                                                                                                                                                                                                       |
| 87.7 m²             | INTERNAL                                                                                                                                                                                                                                                                                                                                              |
| 13.6 m <sup>2</sup> | EXTERNAL                                                                                                                                                                                                                                                                                                                                              |
|                     |                                                                                                                                                                                                                                                                                                                                                       |
| 87.7 m²             | INTERNAL                                                                                                                                                                                                                                                                                                                                              |
| 13.6 m²             | EXTERNAL                                                                                                                                                                                                                                                                                                                                              |
|                     |                                                                                                                                                                                                                                                                                                                                                       |
| 87.7 m²             | INTERNAL                                                                                                                                                                                                                                                                                                                                              |
| 13.6 m <sup>2</sup> | EXTERNAL                                                                                                                                                                                                                                                                                                                                              |
|                     |                                                                                                                                                                                                                                                                                                                                                       |
| 87.7 m²             | INTERNAL                                                                                                                                                                                                                                                                                                                                              |
| 13.6 m <sup>2</sup> | EXTERNAL                                                                                                                                                                                                                                                                                                                                              |
|                     |                                                                                                                                                                                                                                                                                                                                                       |
| 87.7 m²             | INTERNAL                                                                                                                                                                                                                                                                                                                                              |
| 13.6 m <sup>2</sup> | EXTERNAL                                                                                                                                                                                                                                                                                                                                              |
|                     |                                                                                                                                                                                                                                                                                                                                                       |
| 87.7 m²             | INTERNAL                                                                                                                                                                                                                                                                                                                                              |
| 13.6 m <sup>2</sup> | EXTERNAL                                                                                                                                                                                                                                                                                                                                              |
|                     |                                                                                                                                                                                                                                                                                                                                                       |
| 87.7 m²             | INTERNAL                                                                                                                                                                                                                                                                                                                                              |
| 13.6 m <sup>2</sup> | EXTERNAL                                                                                                                                                                                                                                                                                                                                              |
|                     |                                                                                                                                                                                                                                                                                                                                                       |
| 87.7 m²             | INTERNAL                                                                                                                                                                                                                                                                                                                                              |
| 13.6 m <sup>2</sup> | EXTERNAL                                                                                                                                                                                                                                                                                                                                              |
|                     | 87.7 m <sup>2</sup><br>13.6 m <sup>2</sup><br>87.7 m <sup>2</sup> |

P: PANTRY LN: LINEN CUPBOARD F: FRIDGE WM: WASHING MACHINE AC: AIR CONDITIONING CONDENSER A: AWNING WINDOW

Disclaimer The information presented herein was produced prior to the completion of construction. Floor areas, dimensions, fittings, finishes, tile patterns and setouts, and the like, and the specifications and secous, and the like, and the specifications thereof, are indicative only, are not to scale and are subject to change without notice. Warranty that the information presented herein is a representation ofthe final product is not given either expressly or implied. Prospective purchasers must rely on their own enquiries. All areas, numbers are rounded to the nearest whole number.

APARTMENT TYPE 3B2B\_3C

Project No Drawing No Revision 2321 MK01.23