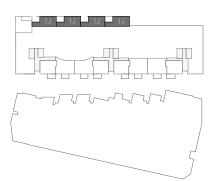

## 1B1B\_1B

| Apt No | Area                |          |
|--------|---------------------|----------|
|        |                     |          |
| B106   | 50.9 m²             | INTERNAL |
| B106   | 9.5 m²              | EXTERNAL |
|        |                     |          |
| B107   | 50.8 m²             | INTERNAL |
| B107   | 9.5 m²              | EXTERNAL |
|        |                     |          |
| B206   | 50.9 m²             | INTERNAL |
| B206   | 9.9 m²              | EXTERNAL |
|        |                     |          |
| B207   | 50.8 m²             | INTERNAL |
| B207   | 9.9 m²              | EXTERNAL |
|        |                     |          |
| B306   | 50.9 m²             | INTERNAL |
| B306   | 9.9 m²              | EXTERNAL |
|        |                     |          |
| B307   | 50.8 m²             | INTERNAL |
| B307   | 9.9 m²              | EXTERNAL |
|        |                     | 1        |
| C106   | 50.9 m²             | INTERNAL |
| C106   | 9.5 m²              | EXTERNAL |
|        |                     | 1        |
| C206   | 50.9 m²             | INTERNAL |
| C206   | 9.9 m²              | EXTERNAL |
|        |                     | 1        |
| C306   | 50.9 m <sup>2</sup> | INTERNAL |
| C306   | 9.9 m²              | EXTERNAL |

| C406 | 51.6 m² | INTERNAL |
|------|---------|----------|
| C406 | 10.0 m² | EXTERNAL |

P: PANTRY LN: LINEN CUPBOARD F: FRIDGE WM: WASHING MACHINE AC: AIR CONDITIONING CONDENSER A: AWNING WINDOW

Disclaimer The information presented herein was produced prior to the completion of construction. Floor areas, dimensions, fittings, finishes, tile patterns and setouts, and the like, and the specifications and setouts, and the like, and the specifications thereof, are indicative only, are not to scale and are subject to change without notice. Warranty that the information presented herein is a representation ofthe final product is not given either expressly or implied. Prospective purchasers must rely on their own enquiries. All areas, numbers are rounded to the nearest whole number.