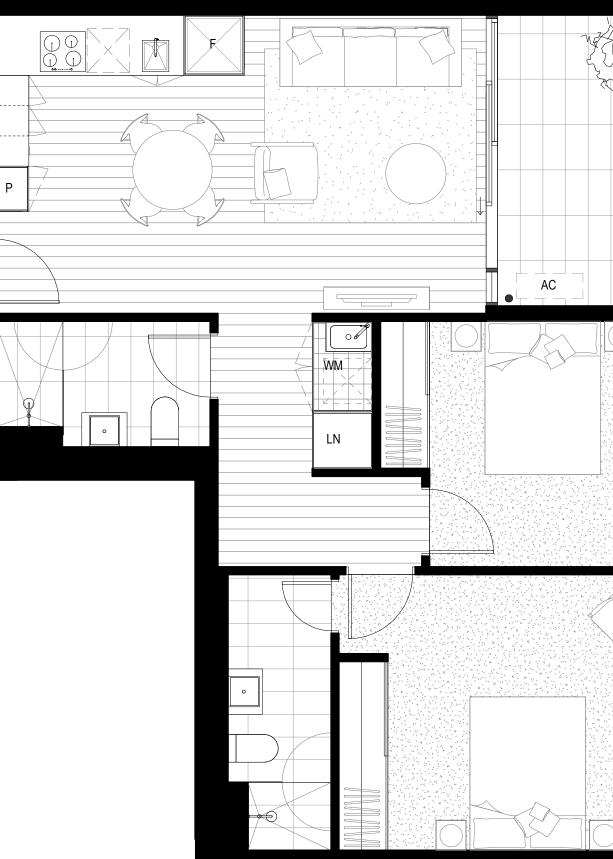

## 1B1B\_1B

| Apt No | Area                |          |
|--------|---------------------|----------|
|        |                     |          |
| B106   | 50.9 m²             | INTERNAL |
| B106   | 9.5 m²              | EXTERNAL |
|        |                     |          |
| B107   | 50.8 m²             | INTERNAL |
| B107   | 9.5 m²              | EXTERNAL |
|        |                     |          |
| B206   | 50.9 m²             | INTERNAL |
| B206   | 9.9 m²              | EXTERNAL |
|        |                     |          |
| B207   | 50.8 m²             | INTERNAL |
| B207   | 9.9 m²              | EXTERNAL |
|        |                     |          |
| B306   | 50.9 m²             | INTERNAL |
| B306   | 9.9 m²              | EXTERNAL |
|        |                     |          |
| B307   | 50.8 m²             | INTERNAL |
| B307   | 9.9 m²              | EXTERNAL |
|        |                     | 1        |
| C106   | 50.9 m²             | INTERNAL |
| C106   | 9.5 m²              | EXTERNAL |
|        |                     | 1        |
| C206   | 50.9 m²             | INTERNAL |
| C206   | 9.9 m²              | EXTERNAL |
|        |                     | 1        |
| C306   | 50.9 m <sup>2</sup> | INTERNAL |
| C306   | 9.9 m²              | EXTERNAL |

| C406 | 51.6 m² | INTERNAL |
|------|---------|----------|
| C406 | 10.0 m² | EXTERNAL |

P: PANTRY LN: LINEN CUPBOARD F: FRIDGE WM: WASHING MACHINE AC: AIR CONDITIONING CONDENSER A: AWNING WINDOW

Disclaimer The information presented herein was produced prior to the completion of construction. Floor areas, dimensions, fittings, finishes, tile patterns and setouts, and the like, and the specifications and setouts, and the like, and the specifications thereof, are indicative only, are not to scale and are subject to change without notice. Warranty that the information presented herein is a representation ofthe final product is not given either expressly or implied. Prospective purchasers must rely on their own enquiries. All areas, numbers are rounded to the nearest whole number.

P: PANTRY LN: LINEN CUPBOARD F: FRIDGE WM: WASHING MACHINE AC: AIR CONDITIONING CONDENSER A: AWNING WINDOW

Disclaimer The information presented herein was produced prior to the completion of construction. Floor areas, dimensions, fittings, finishes, tile patterns and setouts, and the like, and the specifications and setouts, and the like, and the specifications thereof, are indicative only, are not to scale and are subject to change without notice. Warranty that the information presented herein is a representation ofthe final product is not given either expressly or implied. Prospective purchasers must rely on their own enquiries. All areas, numbers are rounded to the nearest whole number.