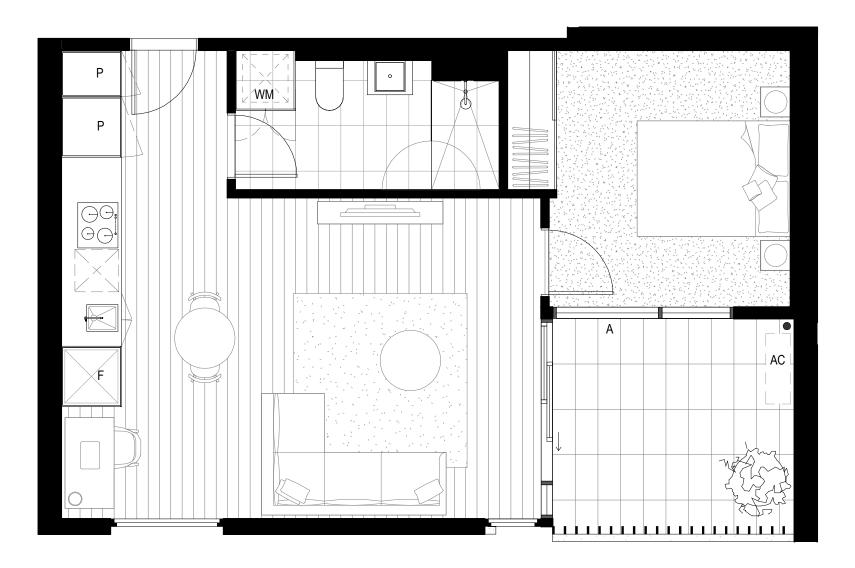

## 1B1B\_1B

| Apt No | Area                |          |
|--------|---------------------|----------|
|        |                     |          |
| B106   | 50.9 m²             | INTERNAL |
| B106   | 9.5 m²              | EXTERNAL |
|        |                     |          |
| B107   | 50.8 m²             | INTERNAL |
| B107   | 9.5 m²              | EXTERNAL |
|        |                     |          |
| B206   | 50.9 m²             | INTERNAL |
| B206   | 9.9 m²              | EXTERNAL |
|        |                     |          |
| B207   | 50.8 m²             | INTERNAL |
| B207   | 9.9 m²              | EXTERNAL |
|        |                     |          |
| B306   | 50.9 m²             | INTERNAL |
| B306   | 9.9 m²              | EXTERNAL |
|        |                     |          |
| B307   | 50.8 m²             | INTERNAL |
| B307   | 9.9 m²              | EXTERNAL |
|        |                     | 1        |
| C106   | 50.9 m²             | INTERNAL |
| C106   | 9.5 m²              | EXTERNAL |
|        |                     | 1        |
| C206   | 50.9 m²             | INTERNAL |
| C206   | 9.9 m²              | EXTERNAL |
|        |                     | 1        |
| C306   | 50.9 m <sup>2</sup> | INTERNAL |
| C306   | 9.9 m²              | EXTERNAL |

| C406 | 51.6 m² | INTERNAL |
|------|---------|----------|
| C406 | 10.0 m² | EXTERNAL |

P: PANTRY LN: LINEN CUPBOARD F: FRIDGE WM: WASHING MACHINE AC: AIR CONDITIONING CONDENSER A: AWNING WINDOW

Disclaimer The information presented herein was produced prior to the completion of construction. Floor areas, dimensions, fittings, finishes, tile patterns and setouts, and the like, and the specifications and setouts, and the like, and the specifications thereof, are indicative only, are not to scale and are subject to change without notice. Warranty that the information presented herein is a representation ofthe final product is not given either expressly or implied. Prospective purchasers must rely on their own enquiries. All areas, numbers are rounded to the nearest whole number.

P: PANTRY LN: LINEN CUPBOARD F: FRIDGE WM: WASHING MACHINE AC: AIR CONDITIONING CONDENSER A: AWNING WINDOW

Disclaimer The information presented herein was produced prior to the completion of construction. Floor areas, dimensions, fittings, finishes, tile patterns and setouts, and the like, and the specifications and setouts, and the like, and the specifications thereof, are indicative only, are not to scale and are subject to change without notice. Warranty that the information presented herein is a representation ofthe final product is not given either expressly or implied. Prospective purchasers must rely on their own enquiries. All areas, numbers are rounded to the nearest whole number.