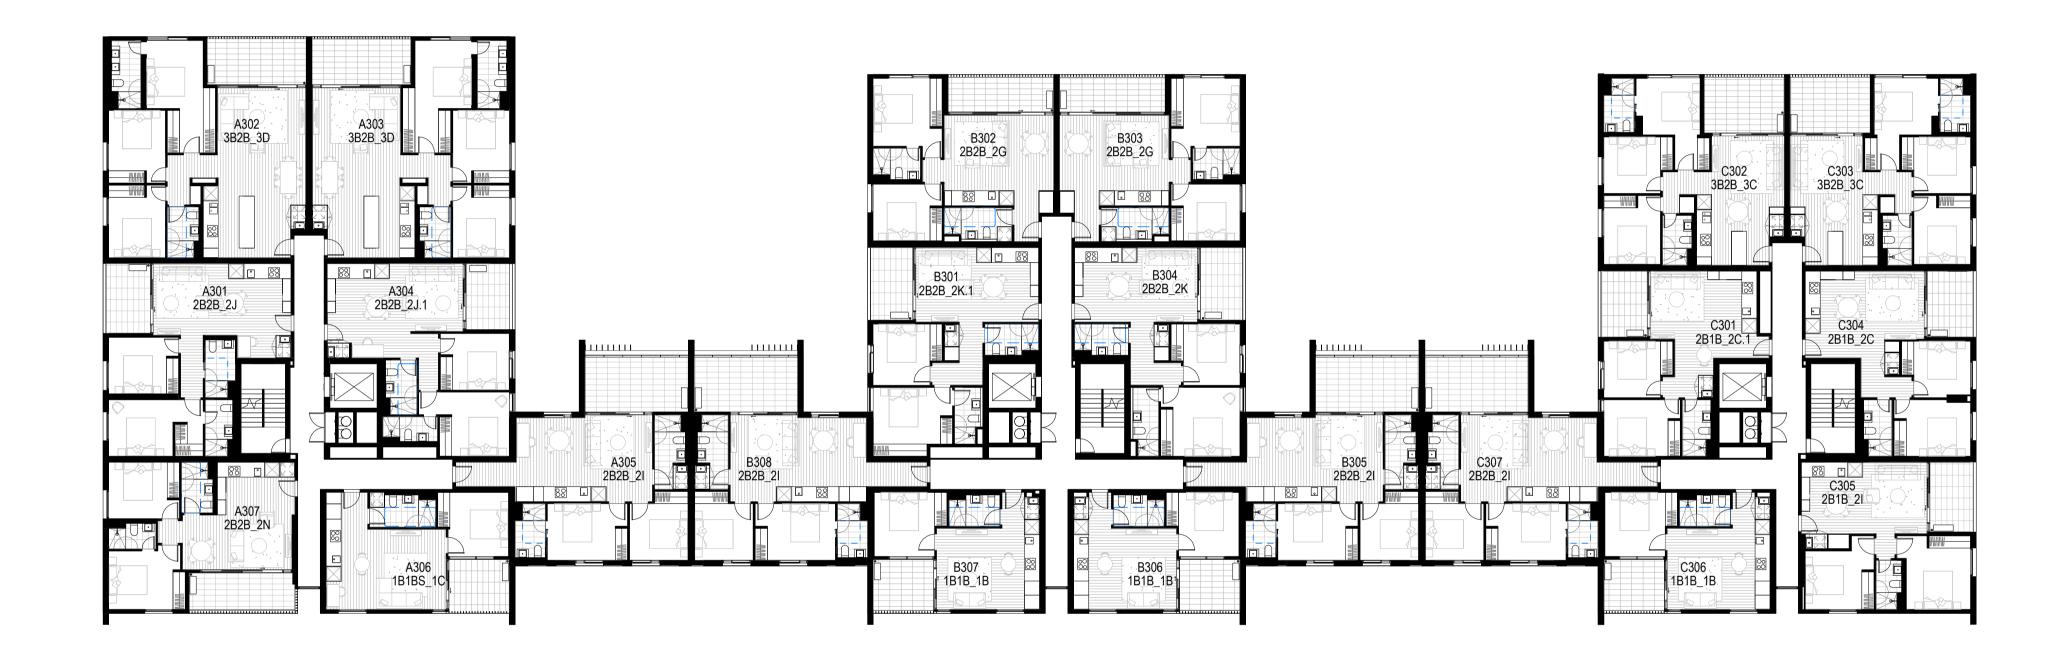

| Project Title                                                      | Drawing Title                    | Status              | Project No | Drawing No |
|--------------------------------------------------------------------|----------------------------------|---------------------|------------|------------|
| KINNEARS - STAGE 2 DEVELOPMENT<br>124-188 BALLARAT ROAD, FOOTSCRAY | OVERALL FLOOR PLAN<br>LEVEL 1_P2 | CONSTRUCTION ISSUEF | 2321       | MK00.02    |

| Project Title                                                      | Drawing Title                    | Status              | Project No | Drawing No |
|--------------------------------------------------------------------|----------------------------------|---------------------|------------|------------|
| KINNEARS - STAGE 2 DEVELOPMENT<br>124-188 BALLARAT ROAD, FOOTSCRAY | OVERALL FLOOR PLAN<br>LEVEL 2_P2 | CONSTRUCTION ISSUEF | 2321       | MK00.      |

| Project Title                                                      | Drawing Title                    | Status              | Project No | Drawing No |
|--------------------------------------------------------------------|----------------------------------|---------------------|------------|------------|
| KINNEARS - STAGE 2 DEVELOPMENT<br>124-188 BALLARAT ROAD, FOOTSCRAY | OVERALL FLOOR PLAN<br>LEVEL 3_P2 | CONSTRUCTION ISSUEF | 2321       | MK00.      |