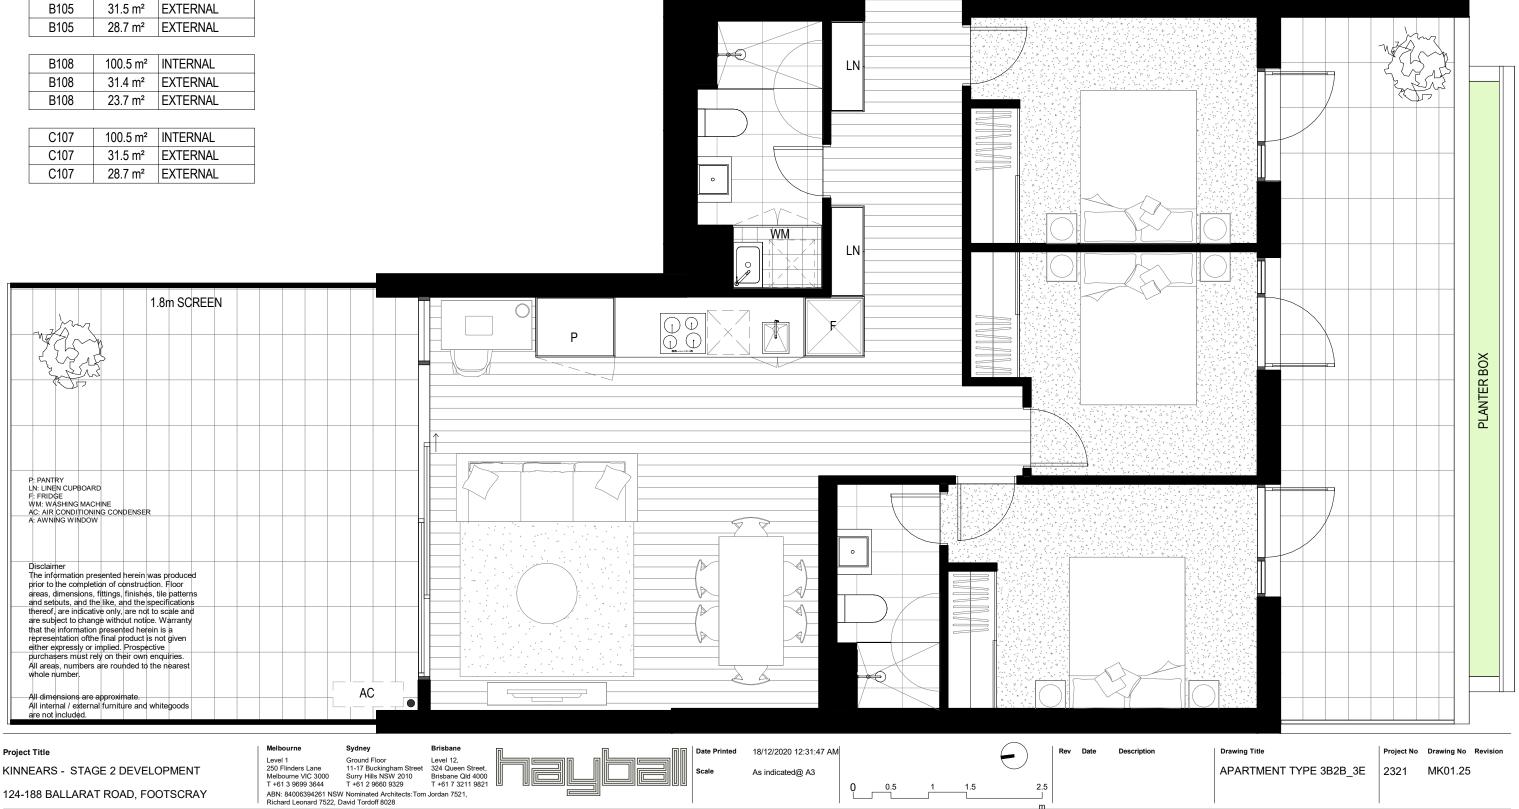

## 3B2B\_3E

### Apt No Area A105 100.5 m² INTERNAL A105 31.4 m² EXTERNAL A105 23.7 m² EXTERNAL B105 100.5 m<sup>2</sup> INTERNAL

| B105 | 28.7 m²              | EXTERNAL |
|------|----------------------|----------|
|      |                      |          |
| B108 | 100.5 m <sup>2</sup> | INTERNAL |
| B108 | 31.4 m <sup>2</sup>  | EXTERNAL |

| C107 | 100.5 m <sup>2</sup> | INTERNAL |
|------|----------------------|----------|
| C107 | 31.5 m²              | EXTERNAL |
| C107 | 28.7 m <sup>2</sup>  | EXTERNAL |

Builders/Contractors shall verify job dimensions before any job commences. Figured dimensions shall take precedence over scaled work. Work shall also conform to the specification, other drawings shall be submitted to the Architect/Consultant and manufacture shall not commence prior to the return of inspected shop drawings signed by the Architect/Consultant. © Copyright 2008 All rights reserved