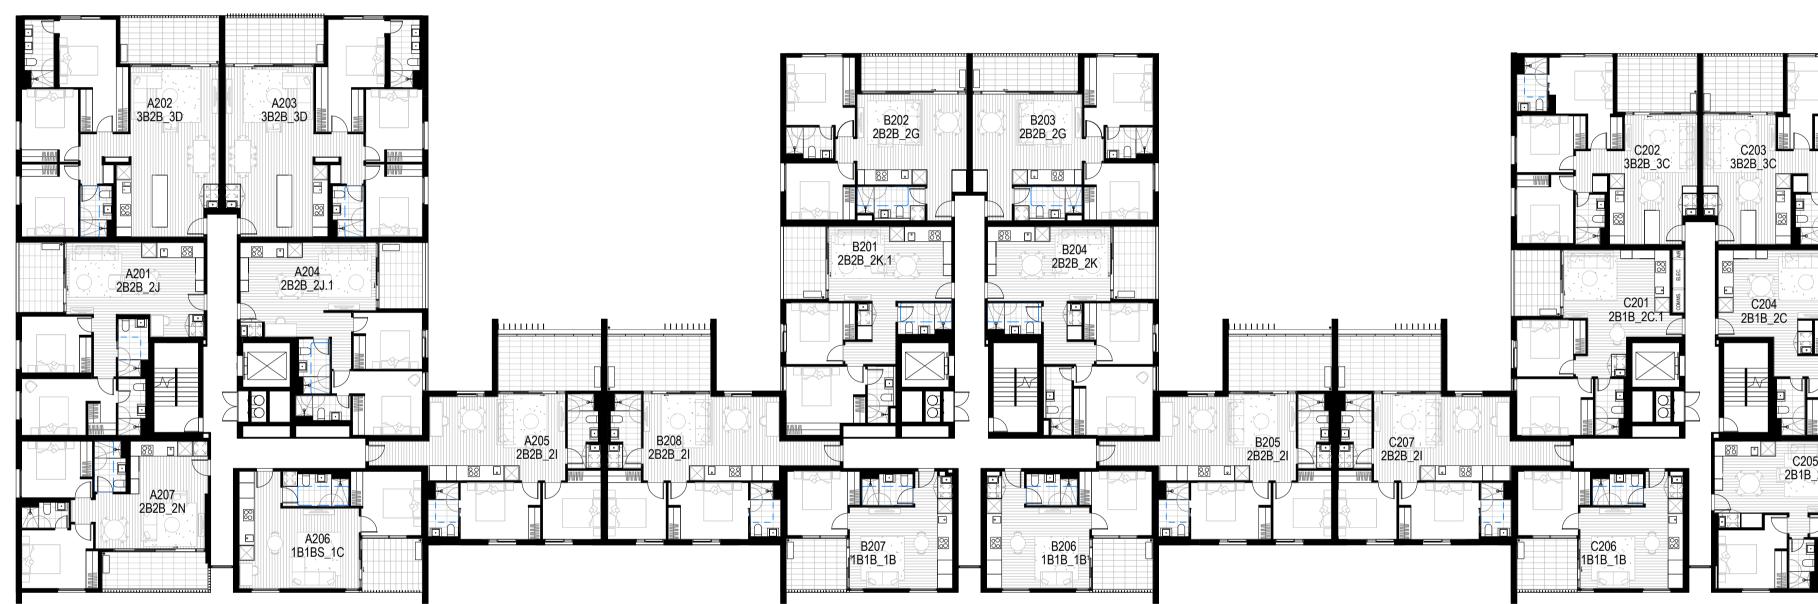

| Project Title                                                      | Drawing Title                    | Status              | Project No | Drawing No |
|--------------------------------------------------------------------|----------------------------------|---------------------|------------|------------|
| KINNEARS - STAGE 2 DEVELOPMENT<br>124-188 BALLARAT ROAD, FOOTSCRAY | OVERALL FLOOR PLAN<br>LEVEL 2_P2 | CONSTRUCTION ISSUEF | 2321       | MK00.      |