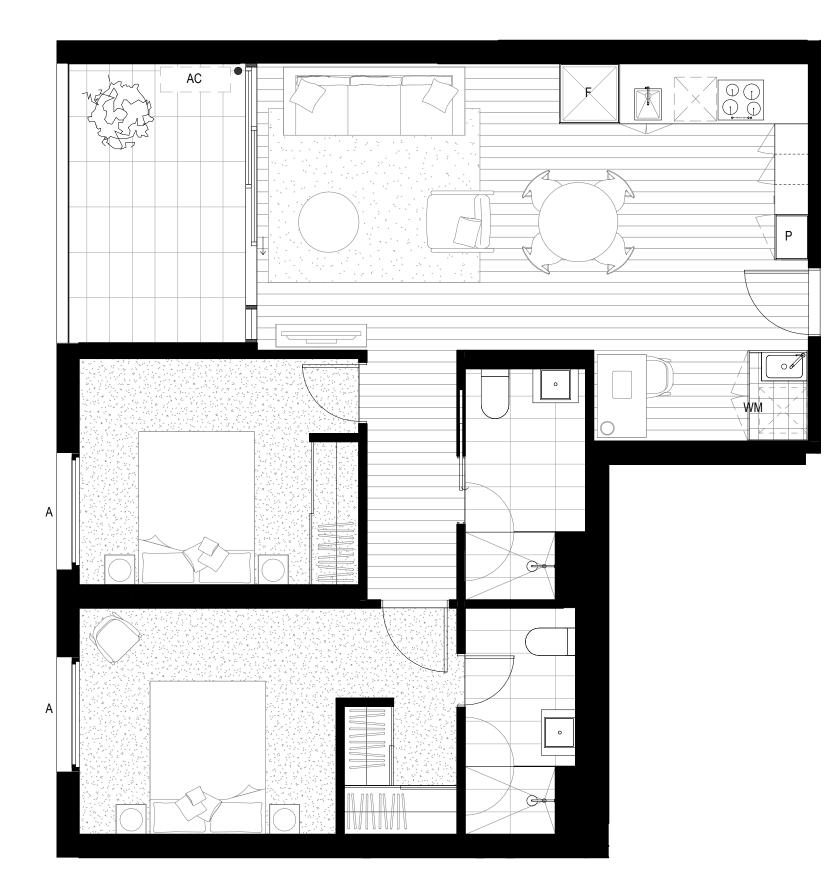

## 2B2B\_2I

| Apt No | Area    |          |
|--------|---------|----------|
|        |         |          |
| A205   | 82.3 m² | INTERNAL |
| A205   | 17.8 m² | EXTERNAL |
|        |         |          |
| A305   | 82.3 m² | INTERNAL |
| A305   | 17.8 m² | EXTERNAL |
|        |         |          |
| B205   | 82.3 m² | INTERNAL |
| B205   | 17.8 m² | EXTERNAL |
|        |         |          |
| B208   | 82.3 m² | INTERNAL |
| B208   | 17.8 m² | EXTERNAL |
|        |         |          |
| B305   | 82.3 m² | INTERNAL |
| B305   | 17.8 m² | EXTERNAL |
|        |         |          |
| B308   | 82.3 m² | INTERNAL |
| B308   | 17.8 m² | EXTERNAL |
|        |         |          |
| C207   | 82.3 m² | INTERNAL |
| C207   | 17.8 m² | EXTERNAL |
|        |         |          |
| C307   | 82.3 m² | INTERNAL |
| C307   | 17.8 m² | EXTERNAL |

P: PANTRY LN: LINEN CUPBOARD F: FRIDGE WM: WASHING MACHINE AC: AIR CONDITIONING CONDENSER A: AWNING WINDOW

Disclaimer The information presented herein was produced prior to the completion of construction. Floor areas, dimensions, fittings, finishes, tile patterns and setouts, and the like, and the specifications and secous, and the like, and the specifications thereof, are indicative only, are not to scale and are subject to change without notice. Warranty that the information presented herein is a representation ofthe final product is not given either expressly or implied. Prospective purchasers must rely on their own enquiries. All areas, numbers are rounded to the nearest whole number.

All dimensions are approximate. All internal / external furniture and whitegoods are not included.

 $\Lambda$ Project Title Melbourne Sydney Brisbane 18/12/2020 12:31:20 AM Date Rev 
 Ground Floor
 Level 12,

APARTMENT TYPE 2B2B\_2I