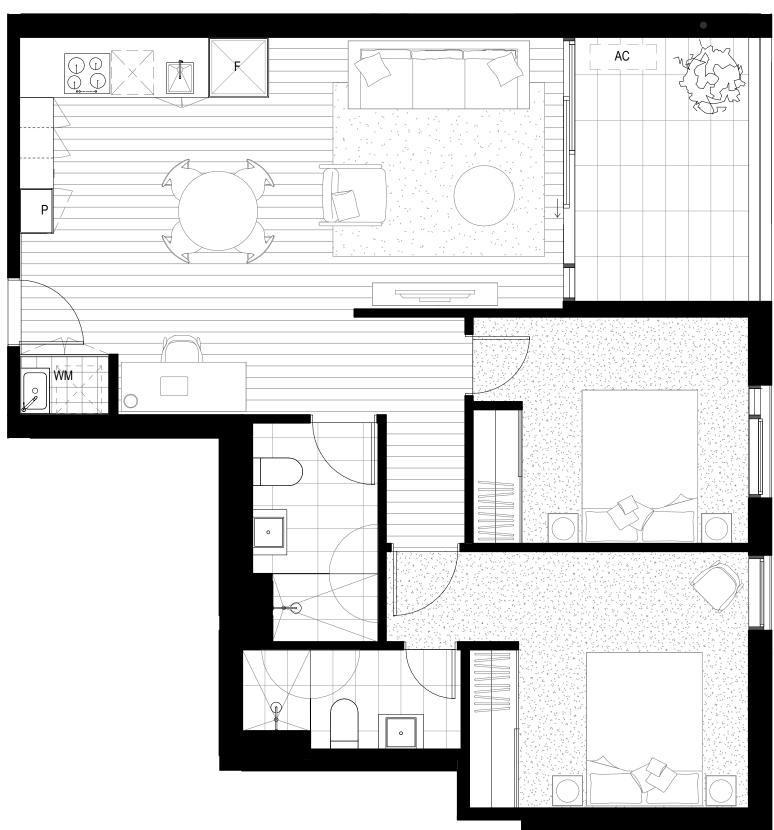

## 1B1B\_1B

| Apt No | Area                |          |
|--------|---------------------|----------|
|        |                     |          |
| B106   | 50.9 m²             | INTERNAL |
| B106   | 9.5 m²              | EXTERNAL |
|        |                     |          |
| B107   | 50.8 m²             | INTERNAL |
| B107   | 9.5 m²              | EXTERNAL |
|        |                     |          |
| B206   | 50.9 m²             | INTERNAL |
| B206   | 9.9 m²              | EXTERNAL |
|        |                     |          |
| B207   | 50.8 m²             | INTERNAL |
| B207   | 9.9 m²              | EXTERNAL |
|        |                     |          |
| B306   | 50.9 m²             | INTERNAL |
| B306   | 9.9 m²              | EXTERNAL |
|        |                     |          |
| B307   | 50.8 m²             | INTERNAL |
| B307   | 9.9 m²              | EXTERNAL |
|        |                     | 1        |
| C106   | 50.9 m²             | INTERNAL |
| C106   | 9.5 m²              | EXTERNAL |
|        |                     | 1        |
| C206   | 50.9 m²             | INTERNAL |
| C206   | 9.9 m²              | EXTERNAL |
|        |                     | 1        |
| C306   | 50.9 m <sup>2</sup> | INTERNAL |
| C306   | 9.9 m²              | EXTERNAL |

| C406 | 51.6 m² | INTERNAL |
|------|---------|----------|
| C406 | 10.0 m² | EXTERNAL |

P: PANTRY LN: LINEN CUPBOARD F: FRIDGE WM: WASHING MACHINE AC: AIR CONDITIONING CONDENSER A: AWNING WINDOW

Disclaimer The information presented herein was produced prior to the completion of construction. Floor areas, dimensions, fittings, finishes, tile patterns and setouts, and the like, and the specifications and setouts, and the like, and the specifications thereof, are indicative only, are not to scale and are subject to change without notice. Warranty that the information presented herein is a representation ofthe final product is not given either expressly or implied. Prospective purchasers must rely on their own enquiries. All areas, numbers are rounded to the nearest whole number.

P: PANTRY LN: LINEN CUPBOARD F: FRIDGE WM: WASHING MACHINE AC: AIR CONDITIONING CONDENSER A: AWNING WINDOW

Disclaimer The information presented herein was produced prior to the completion of construction. Floor areas, dimensions, fittings, finishes, tile patterns and setouts, and the like, and the specifications and setouts, and the like, and the specifications thereof, are indicative only, are not to scale and are subject to change without notice. Warranty that the information presented herein is a representation ofthe final product is not given either expressly or implied. Prospective purchasers must rely on their own enquiries. All areas, numbers are rounded to the nearest whole number.