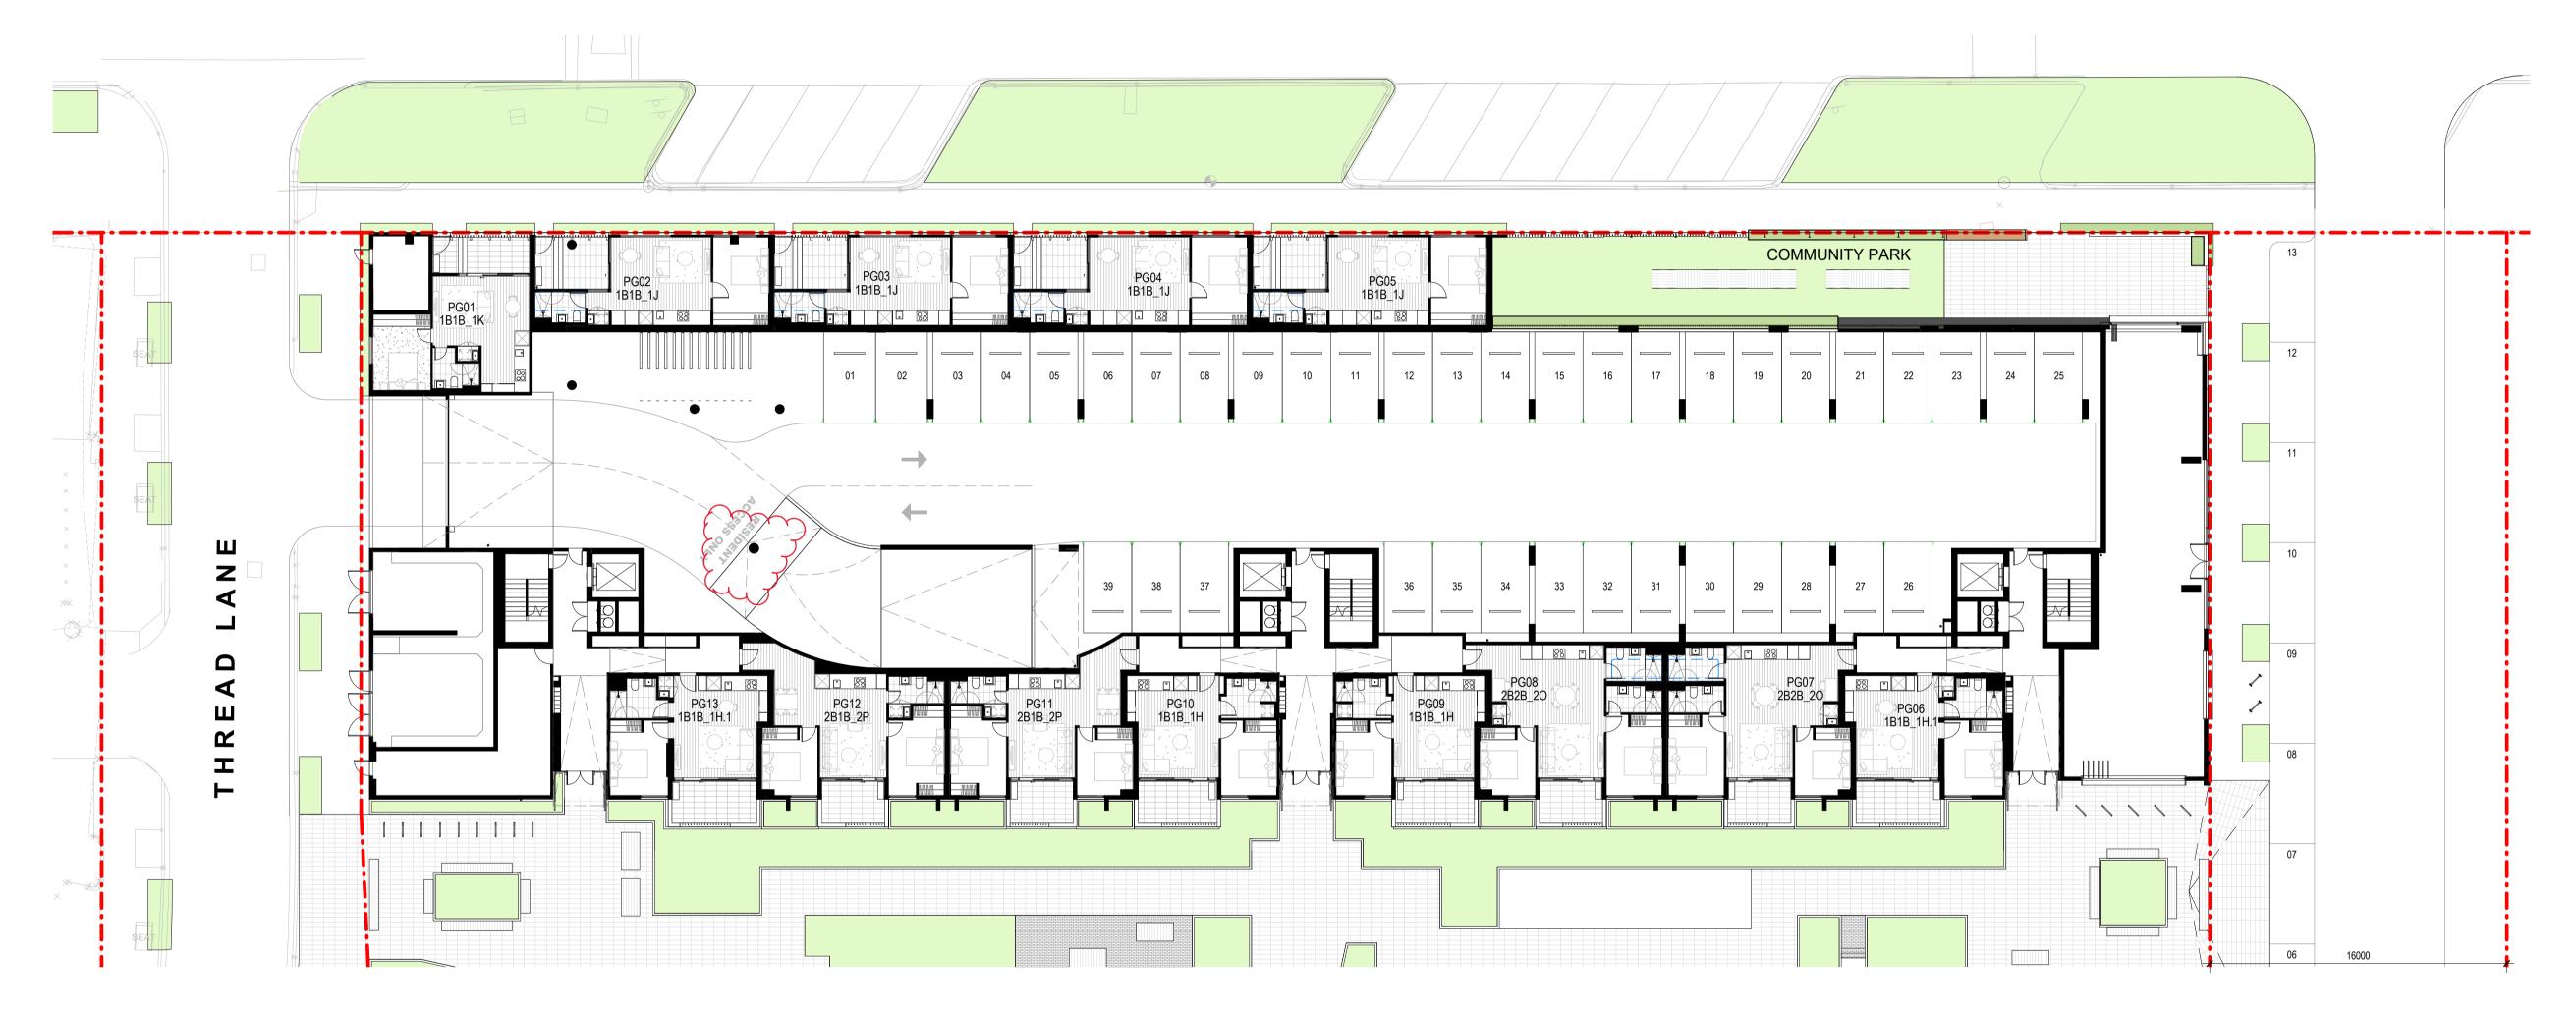

| Project Title                                                      | Drawing Title                     | Status              | Project No | Drawing |
|--------------------------------------------------------------------|-----------------------------------|---------------------|------------|---------|
| KINNEARS - STAGE 2 DEVELOPMENT<br>124-188 BALLARAT ROAD, FOOTSCRAY | OVERALL FLOOR PLAN<br>BASEMENT_P2 | CONSTRUCTION ISSUEF | 2321       | MKC     |