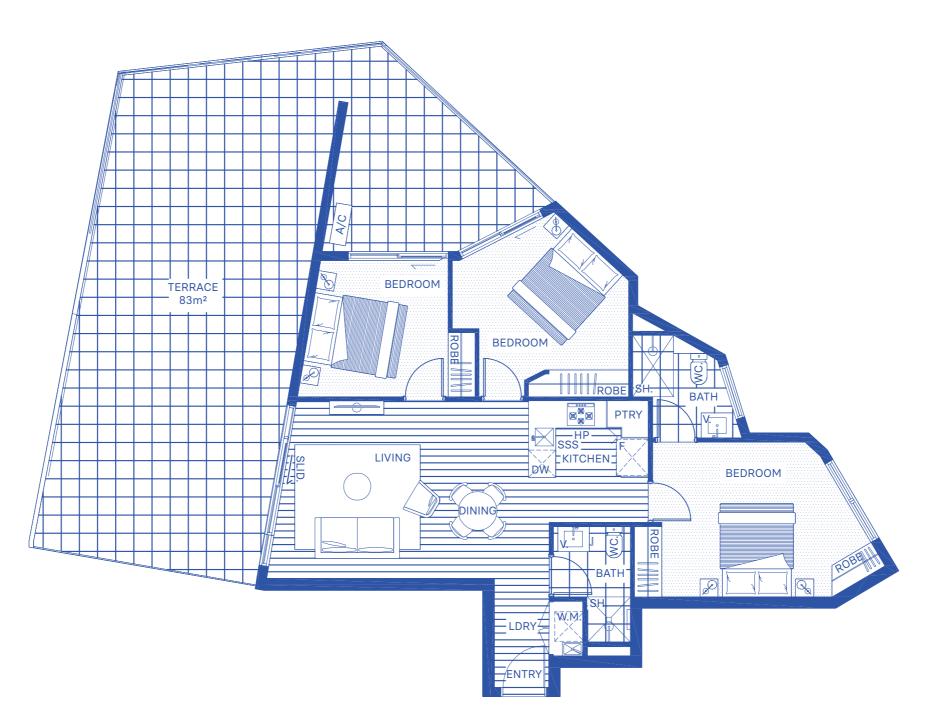

## APARTMENT

| 504              |                  |                   |
|------------------|------------------|-------------------|
| 3 Bed            | 2 Bath           | 2 Car             |
| 88m <sup>2</sup> | 83m <sup>2</sup> | 171m <sup>2</sup> |
| Internal         | External         | Total Area        |

All images, views and diagrams are indicative or artists' impressions only. Dimensions, areas, fittings, specifications, landscape and paved areas are indicative and subject to change without notice. paved areas are indicative and subject to change without notice. Furniture and whitegoods are not included in the price. Estimated floor area is measured to outside face of all external enclosing walls and to the external face of all corridor walls, and to the centreline of all shared walls. All area calculations are based on the Property Council of Australia method of measurement guidelines. Purchasers should check the plans and specifications included in the terms of the contract of sale carefully prior to signing the contract. Does not show overlooking screens, please refer to the contract.