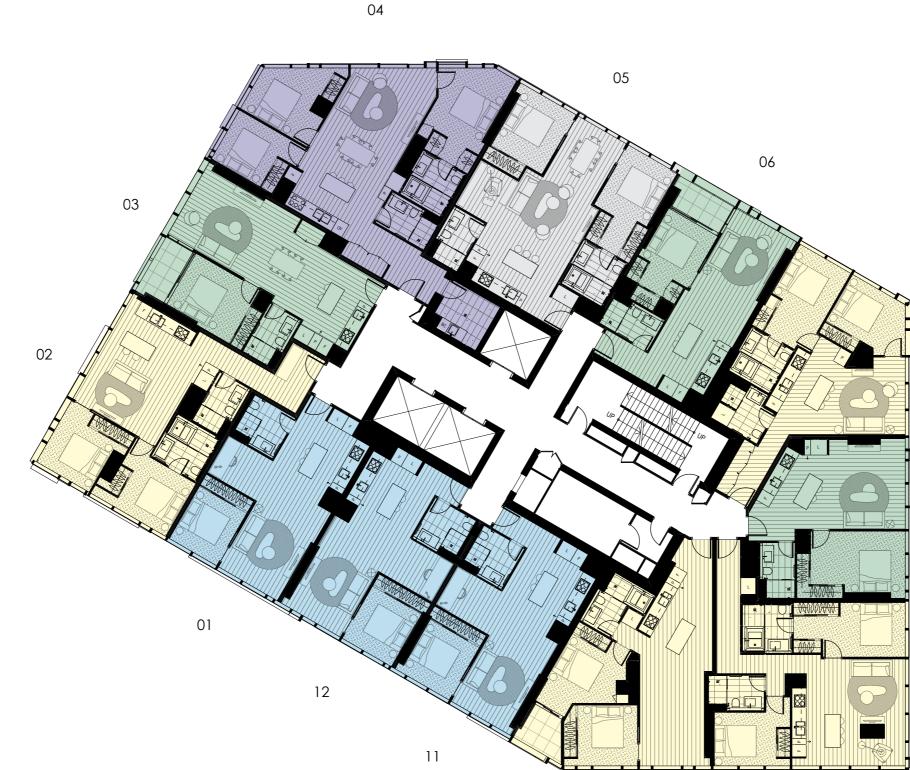

## THE PARK RELEASE SKY RESIDENCES

Floorplate

08

07

09

- 3 Bedroom
- 2 Bedroom + Study
  - 2 Bedroom
  - 1 Bedroom + Study
- 1 Bedroom