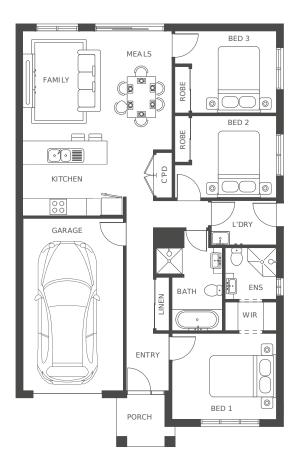

## FIXED PRICE TURNKEY PACKAGE

3 💻

2

#### **KEY FEATURES**

- Blockout blinds to all bedrooms and living areas
- Fixed site costs
- Landscaping to front yard
- Rear Landscaping
- LED downlights throughout
- 20mm reconstituted stone square-edged benchtops to kitchen
  - Colorbond roof and garage door
  - Timber laminate flooring
  - Flyscreens throughout

#### LOT 321 (263m<sup>2</sup>) Cnr Derrimut and Dohertys Rd, Tarneit 3029

LAND \$299,000 BUILD \$292,290

1

The plan & design of this house is owned by Creation Homes & under the copyright act of 1968 cannot be reproduced in any shape or form without prior written authorisation from Creation Homes. Any doing so will be liable for action under the act Plans shown are indicative only and are subject to minor change in the interest of product improvement. \*Price current as of 19/07/2022 based on Developer supplied engineering plans and plan of subdivision. Price does not include stamp duty, government, legal or bank charges. Creation Homes (VIC) Pty Ltd Builder's License: CDB-U 49348.