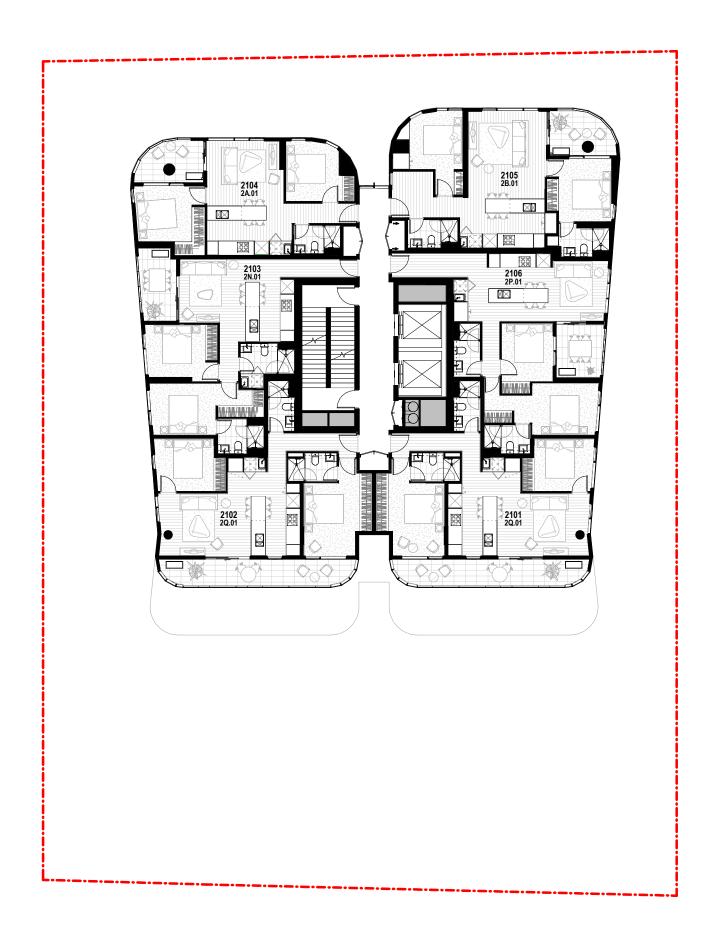

LEVEL 16 MARKETING PLAN

MARKETING

2232 A-1-1-M10166

|   | Rev | Date     | Description          |
|---|-----|----------|----------------------|
| \ | 1   | 16.08.18 | For Marketing        |
| ) | 2   | 20.08.18 | MARKETING APTS RE NO |
| / | 3   | 05.09.18 | MARKETING ISSUE 2    |
|   | 4   | 05.10.18 | FINAL R+F APPROVED   |
|   | 5   | 12.10.18 | 2B.01 DESIGN UPDATE  |
|   |     |          |                      |