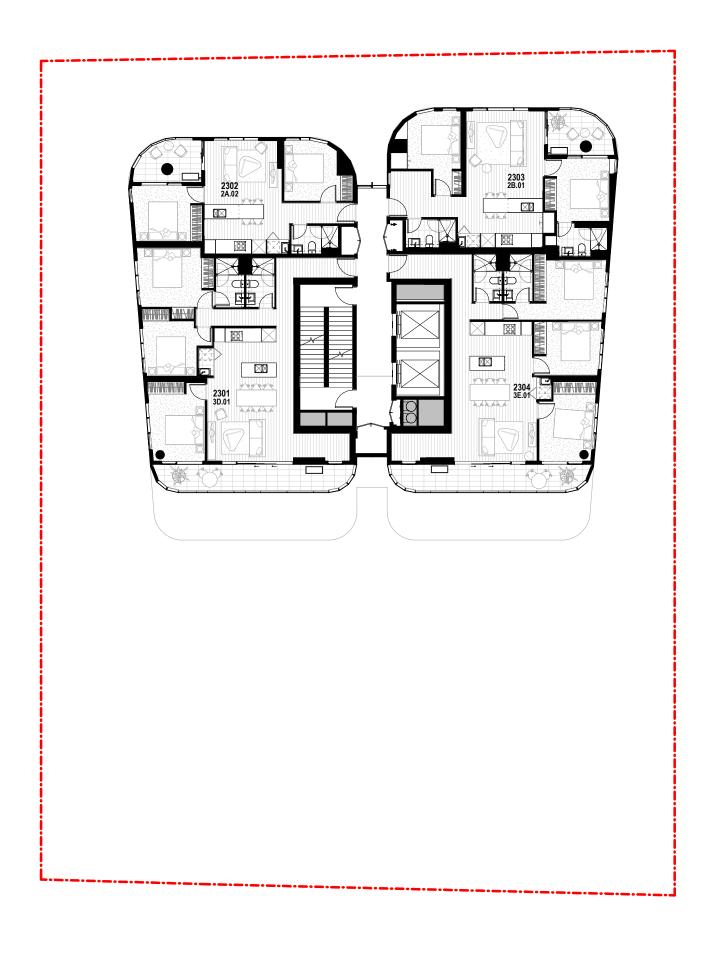

LEVEL 2 MARKETING PLAN

MARKETING

2232 A-1-1-M10025

Author Checker 17/10/2018 2:18:05 PM 0 1 2 3 5 1:100@ A1 m

|   |   | Rev | Date     | Description           | -11   |
|---|---|-----|----------|-----------------------|-------|
| \ | П | 1   | 16.08.18 | For Marketing         | - 1   |
| ) | П | 2   | 20.08.18 | MARKETING APTS RE NO  | 1.    |
| / | П | 3   | 05.09.18 | MARKETING ISSUE 2     | - [ ] |
|   | П | 4   | 05.10.18 | FINAL R+F APPROVED    | - [ . |
|   |   | 5   | 17.10.18 | FINAL MARKETING ISSUE |       |