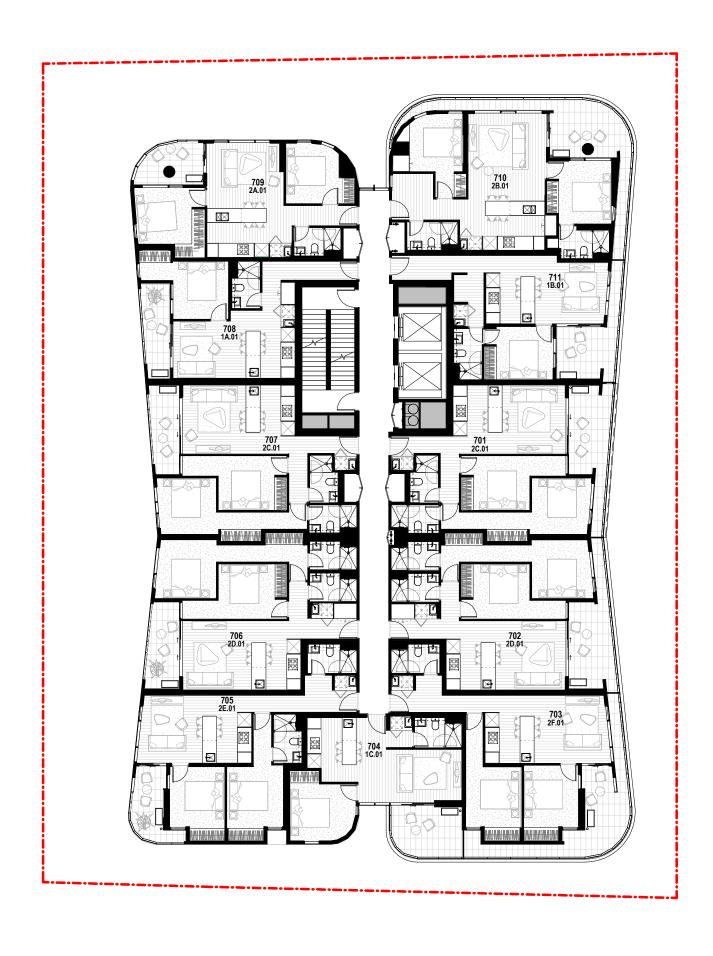

Project Title

9-11 PROSPECT STREET

R & F PROPERTY AUSTRALIA

LEVEL 9-15 MARKETING PLAN MARKETING

2232 A-1-1-M10096

Drawn By
Checked By
Date Printed
Scale

Author Checker 17/10/2018 2:18:25 PM 0 1 2 3 1:100@ A1