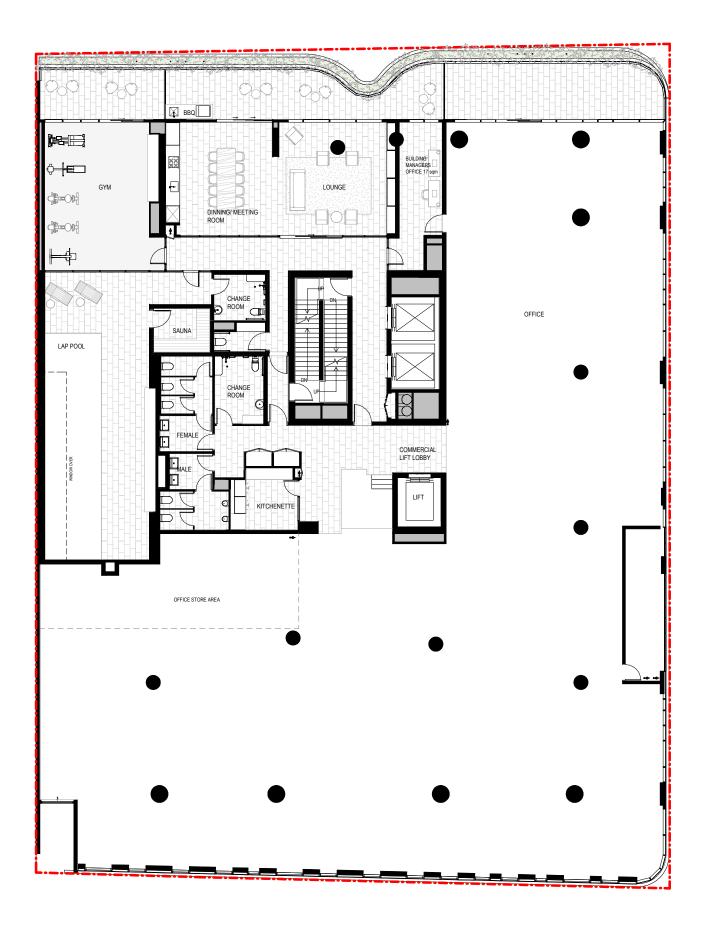

Project Title

9-11 PROSPECT STREET R & F PROPERTY AUSTRALIA Drawing Title

GROUND FLOOR MARKETING PLAN MARKETING

2232 A-1-1-M10015

Checked B Date Printe Scale Author Checker 17/10/2018 2:18:04 PM 0 1 2 3 1 : 100@ A1