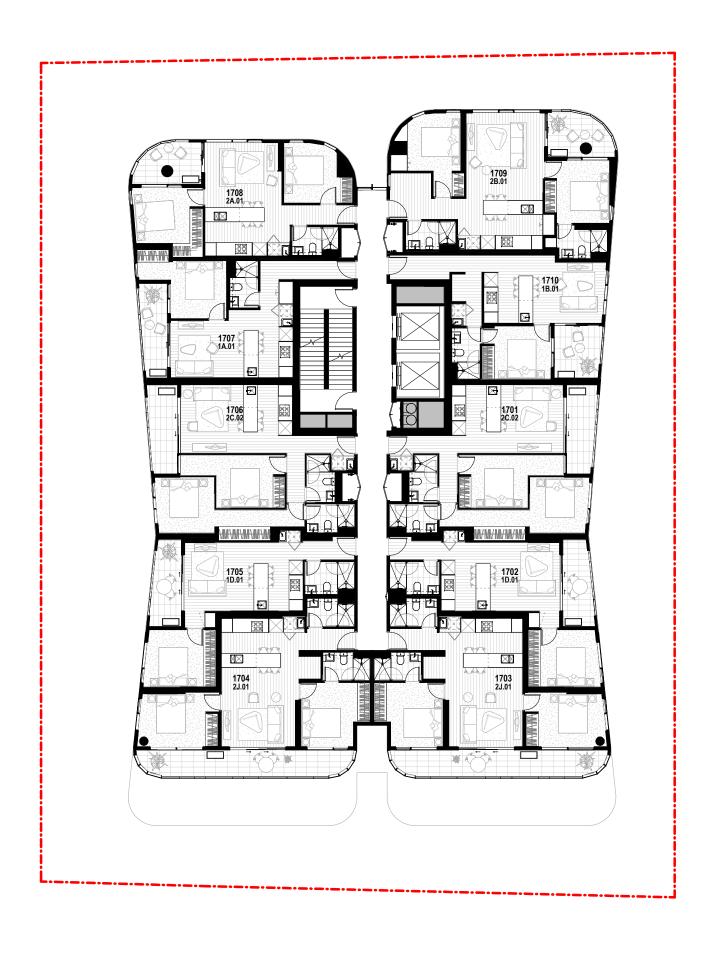

9-11 PROSPECT STREET
R & F PROPERTY AUSTRALIA

LEVEL 7 MARKETING PLAN MARKETING

2232 A-1-1-M10076

Checked By
Date Printed
Scale

Author Checker 17/10/2018 2:18:20 PM 0 1 2 3 1:100@ A1

 Melbourne :
 4/135 Sturt Street Southbank, VIC 3006 T +61 3 9699 3644

 Sydney :
 GroundFloor11-1 Buckingham Street, Surry Hills, NSW 2010T +61 2 9660 9329

 Brisbane :
 Level 12,324 Queen Street, Brisbane Qld 4000 T +61 7 3211 9821

Disclaimer
The information presented herein was produced prior to the completion of construction. Floor areas, dimensions, fittings, finishes, tile patterns and sebuts, and the like, and the specifications thereof, are indicative only, are not to scale and are subject to change without notice. Warranty that the information presented herein is a representation of the firnal product is not upwer either expression or involled Presentit