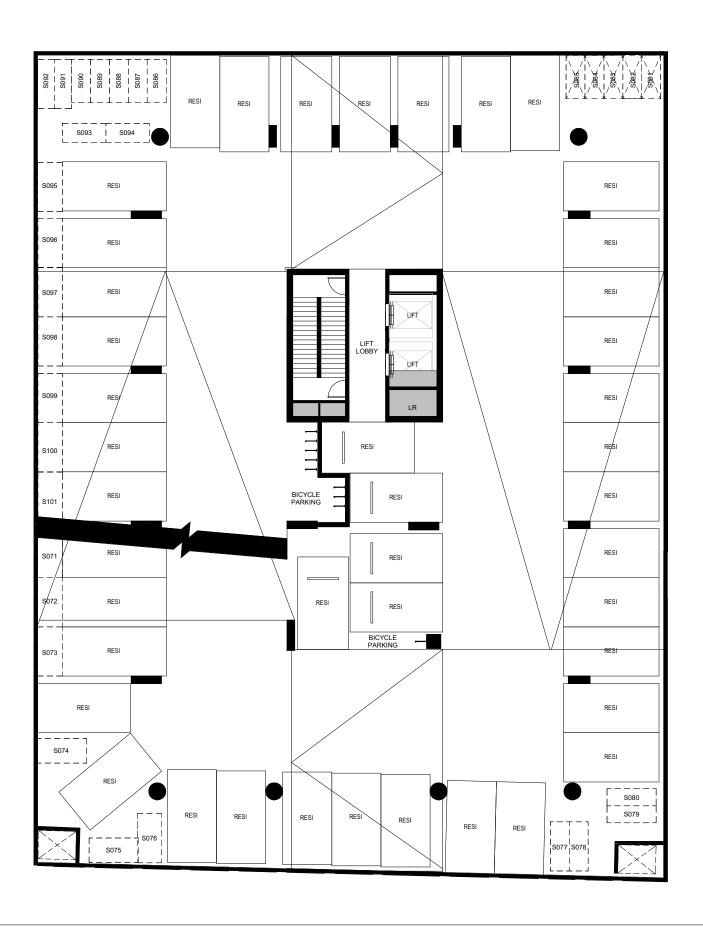

Project Title

9-11 PROSPECT STREET R & F PROPERTY AUSTRALIA Drawing Title

GROUND FLOOR MARKETING PLAN MARKETING

2232 A-1-1-M10015

Checked B Date Printe Scale Author Checker 17/10/2018 2:18:04 PM 0 1 2 3 1 : 100@ A1