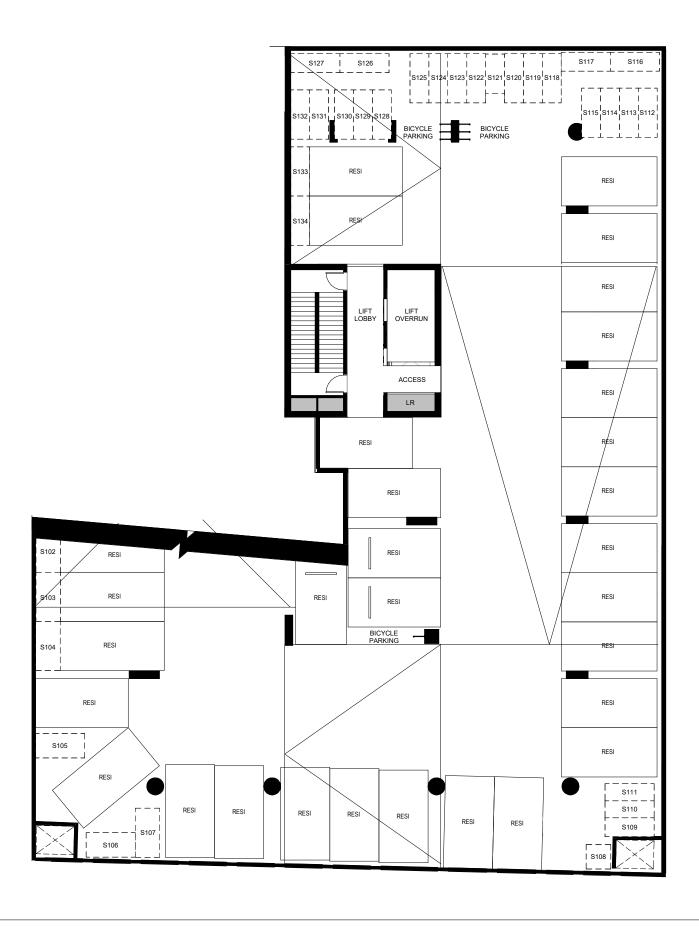

LEVEL 2 MARKETING PLAN

MARKETING

2232 A-1-1-M10025

Author Checker 17/10/2018 2:18:05 PM 0 1 2 3 5 1:100@ A1 m

|   |   | Rev | Date     | Description           | -11   |
|---|---|-----|----------|-----------------------|-------|
| \ | П | 1   | 16.08.18 | For Marketing         | - 1   |
| ) | П | 2   | 20.08.18 | MARKETING APTS RE NO  | 1.    |
| / | П | 3   | 05.09.18 | MARKETING ISSUE 2     | - [ ] |
|   | П | 4   | 05.10.18 | FINAL R+F APPROVED    | - [ . |
|   |   | 5   | 17.10.18 | FINAL MARKETING ISSUE |       |