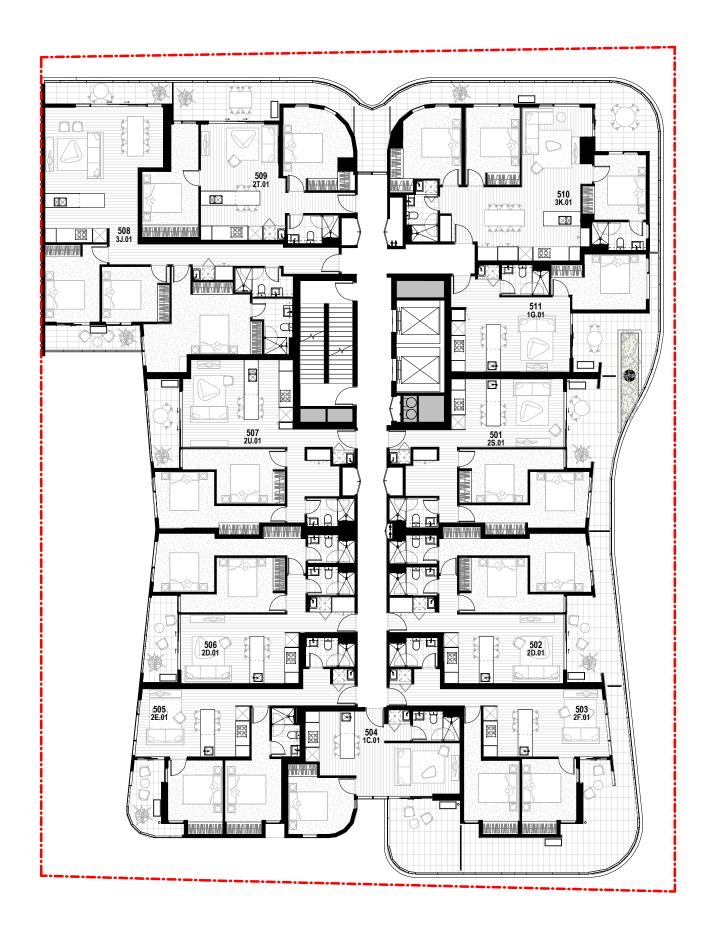

ABN: 84006394261 NSW Nominated Architects:Tom Jordan 7521,
Richard Leonard 7522, David Tordoff 8028

LEVEL 3 MARKETING PLAN

MARKETING

2232 A-1-1-M10035

Author Checker 17/10/2018 2:18:09 PM 0 1 2 3 1:100@ A1

Molloourne: 4/135 Stuft Street Southank, UC 3006 1 46 1 3 9699 3644

Sydney : GroundFloor11-1 Buckingham Street, Surry Hills, NSW 2010T +61 2 9660 9329

Brisbane : Level 12,324 Queen Street, Brisbane Qld 4000 T +61 7 3211 9821

ABN: 84006394261 NSW Nominated Architects:Tom Jordan 7521,
Richard Leonard 7522, David Tordoff 8028

Disclaimer
The information presented herein was
produced prior to the completion of
construction. Floor areas, dimensions,
fittings, finishes, tile patterns and selouts,
and the like, and the specifications thereof,
are indicate, only, are not to scale and are
subject to change without notice. Warranty
that the information presented herein is a
representation of the final product is not
given either expressly or implied. Prospecti