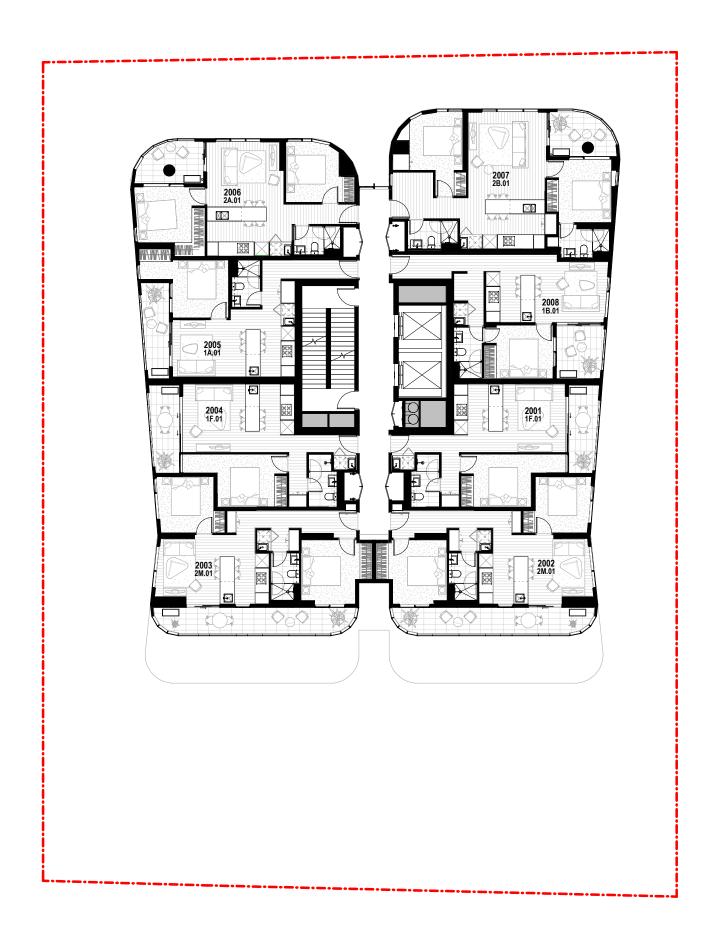

LEVEL 2 MARKETING PLAN

MARKETING

2232 A-1-1-M10025

Author Checker 17/10/2018 2:18:05 PM 0 1 2 3 5 1:100@ A1 m

|   |   | Rev | Date     | Description           | -11   |
|---|---|-----|----------|-----------------------|-------|
| \ | П | 1   | 16.08.18 | For Marketing         | - 1   |
| ) | П | 2   | 20.08.18 | MARKETING APTS RE NO  | 1.    |
| / | П | 3   | 05.09.18 | MARKETING ISSUE 2     | - [ ] |
|   | П | 4   | 05.10.18 | FINAL R+F APPROVED    | - [ . |
|   |   | 5   | 17.10.18 | FINAL MARKETING ISSUE |       |