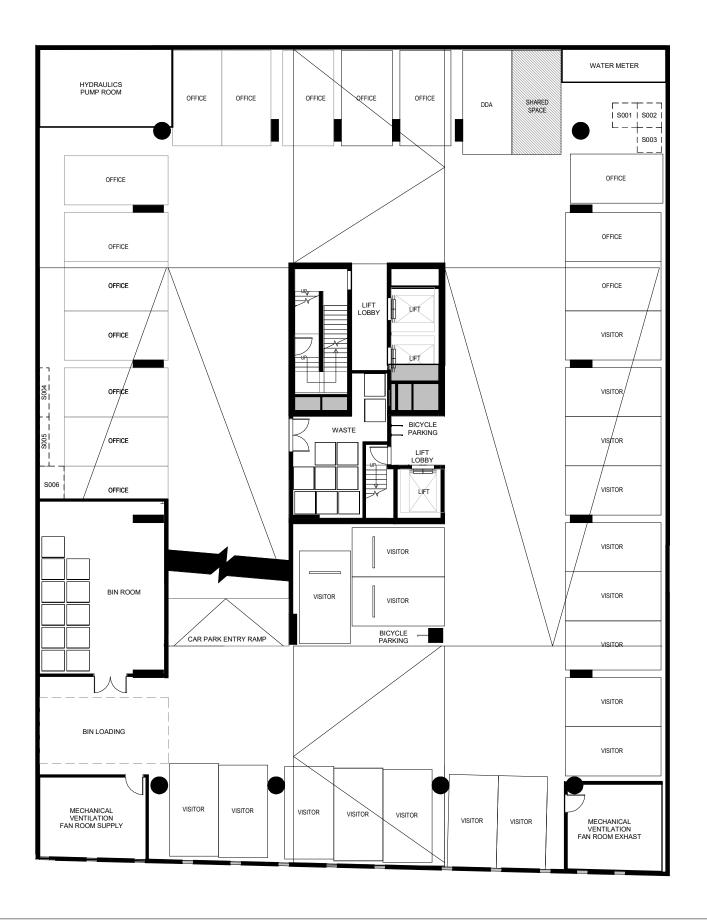

Project Title

9-11 PROSPECT STREET R & F PROPERTY AUSTRALIA Drawing Title

GROUND FLOOR MARKETING PLAN MARKETING

2232 A-1-1-M10015

Checked B Date Printe Scale Author Checker 17/10/2018 2:18:04 PM 0 1 2 3 1 : 100@ A1

| Melbourne : 4/135 Sturt Street Southbank, VIC 3006 T +61 3 9699 3644 |
Sydney : GroundFloor11-1 Buckingham Street, Surry Hills, NSW 2010T +61 2 9660 9329 |
Brisbane : Level 12,324 Queen Street, Brisbane Qld 4000 T +61 7 3211 9821 |
ABN: 84060334261 NSW Nominated Architects:Tom Jordan 7521, |
Richard Leonard 7522, David Tordoff 8028