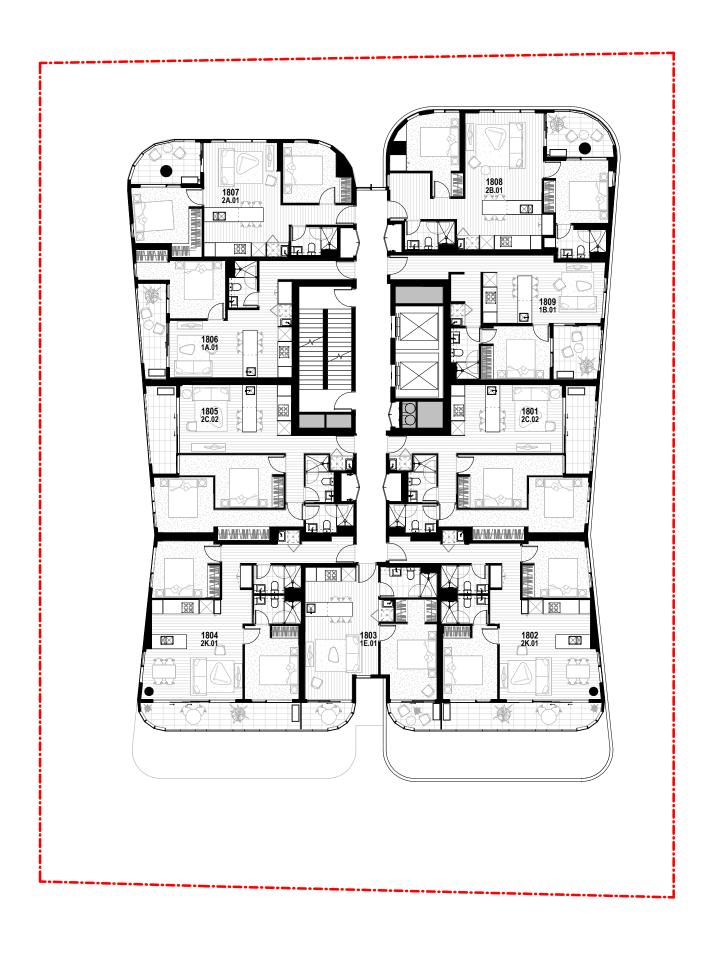

Project Title

9-11 PROSPECT STREET

R & F PROPERTY AUSTRALIA

LEVEL 8 MARKETING PLAN

MARKETING

2232 A-1-1-M10086

Drawn By
Checked By
Date Printed
Scale

Author Checker 17/10/2018 2:18:22 PM 0 1 2 3 1:100@ A1

| Melbourne : 4/135 Sturt Street Southbank, VIC 3006 T +61 3 9699 3644 |
| Sydney : GroundFloor11-1 Buckingham Street, Surry Hills, NSW 2010T +61 2 9660 9329 |
| Brisbane : Level 12,324 Queen Street, Brisbane Qld 4000 T +61 7 3211 9821

Disclaimer
The information presented herein was produced prior to the completion of construction. Floor areas, dimensions, fittings, finishes, tile patterns and selouts, and the like, and the specifications thereof, are indicative only, are not to scale and are subject to change without notice. Warranty that the information presented herein is a representation of the final product is not given either expressly or implied. Prospecti