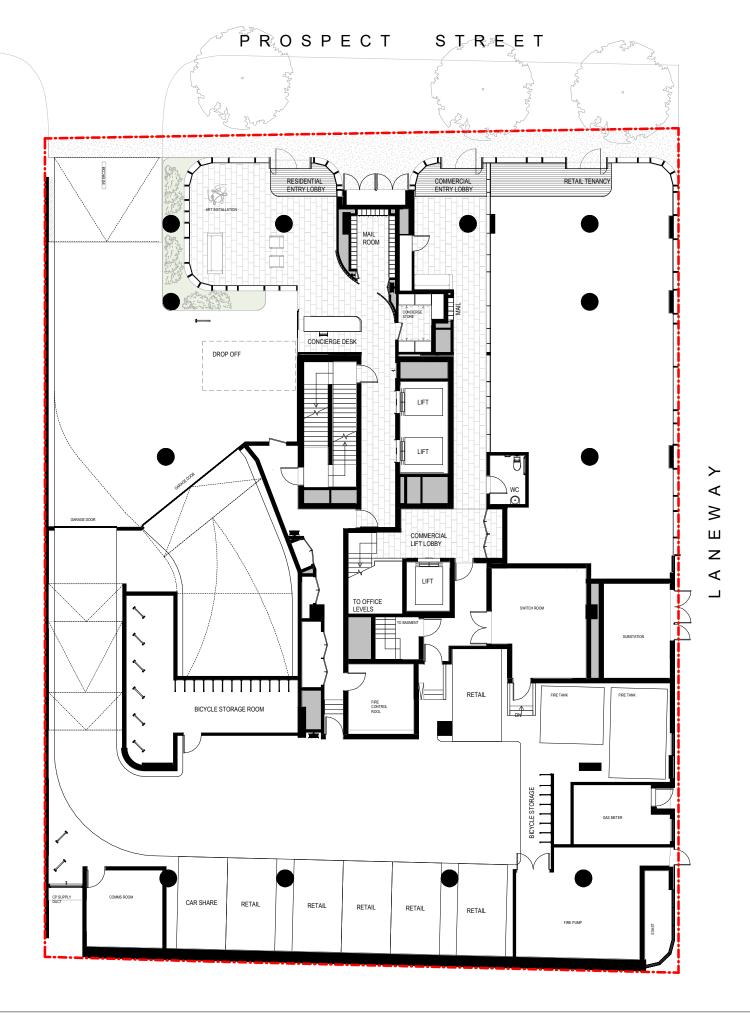

Project Title

9-11 PROSPECT STREET R & F PROPERTY AUSTRALIA Drawing Title

GROUND FLOOR MARKETING PLAN MARKETING

2232 A-1-1-M10015

Checked B Date Printe Scale Author Checker 17/10/2018 2:18:04 PM 0 1 2 3 1 : 100@ A1

| Melbourne : 4/135 Sturt Street Southbank, VIC 3006 T +61 3 9699 3644 |
Sydney : GroundFloor11-1 Buckingham Street, Surry Hills, NSW 2010T +61 2 9660 9329 |
Brisbane : Level 12,324 Queen Street, Brisbane Qld 4000 T +61 7 3211 9821 |
ABN: 84060334261 NSW Nominated Architects:Tom Jordan 7521, |
Richard Leonard 7522, David Tordoff 8028