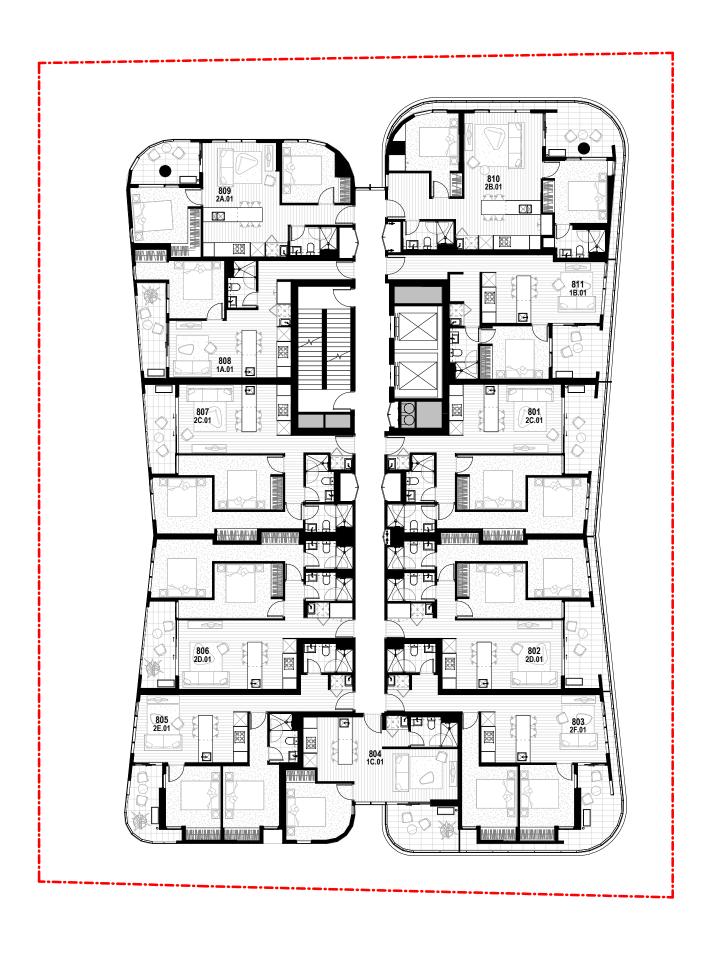

LEVEL 2 MARKETING PLAN

MARKETING

2232 A-1-1-M10025

Author Checker 17/10/2018 2:18:05 PM 0 1 2 3 5 1:100@ A1 m

|   |   | Rev | Date     | Description           | -11   |
|---|---|-----|----------|-----------------------|-------|
| \ | П | 1   | 16.08.18 | For Marketing         | - 1   |
| ) | П | 2   | 20.08.18 | MARKETING APTS RE NO  | 1.    |
| / | П | 3   | 05.09.18 | MARKETING ISSUE 2     | - [ ] |
|   | П | 4   | 05.10.18 | FINAL R+F APPROVED    | - [ . |
|   |   | 5   | 17.10.18 | FINAL MARKETING ISSUE |       |