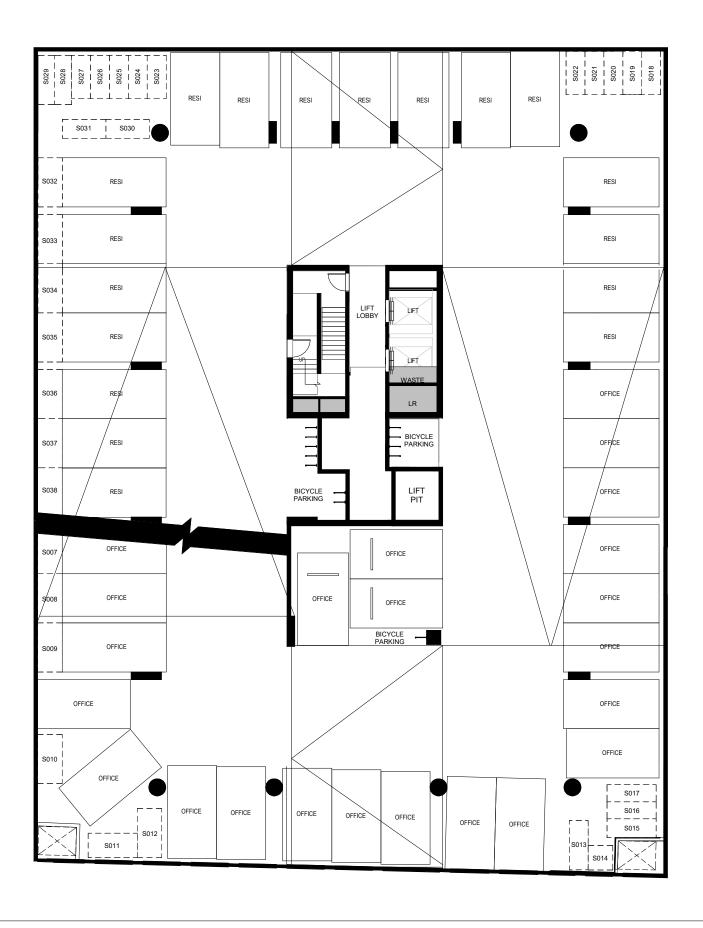

LEVEL 2 MARKETING PLAN

MARKETING

2232 A-1-1-M10025

Author Checker 17/10/2018 2:18:05 PM 0 1 2 3 5 1:100@ A1 m

|   |   | Rev | Date     | Description           | -11   |
|---|---|-----|----------|-----------------------|-------|
| \ | П | 1   | 16.08.18 | For Marketing         | - 1   |
| ) | П | 2   | 20.08.18 | MARKETING APTS RE NO  | 1.    |
| / | П | 3   | 05.09.18 | MARKETING ISSUE 2     | - [ ] |
|   | П | 4   | 05.10.18 | FINAL R+F APPROVED    | - [ . |
|   |   | 5   | 17.10.18 | FINAL MARKETING ISSUE |       |