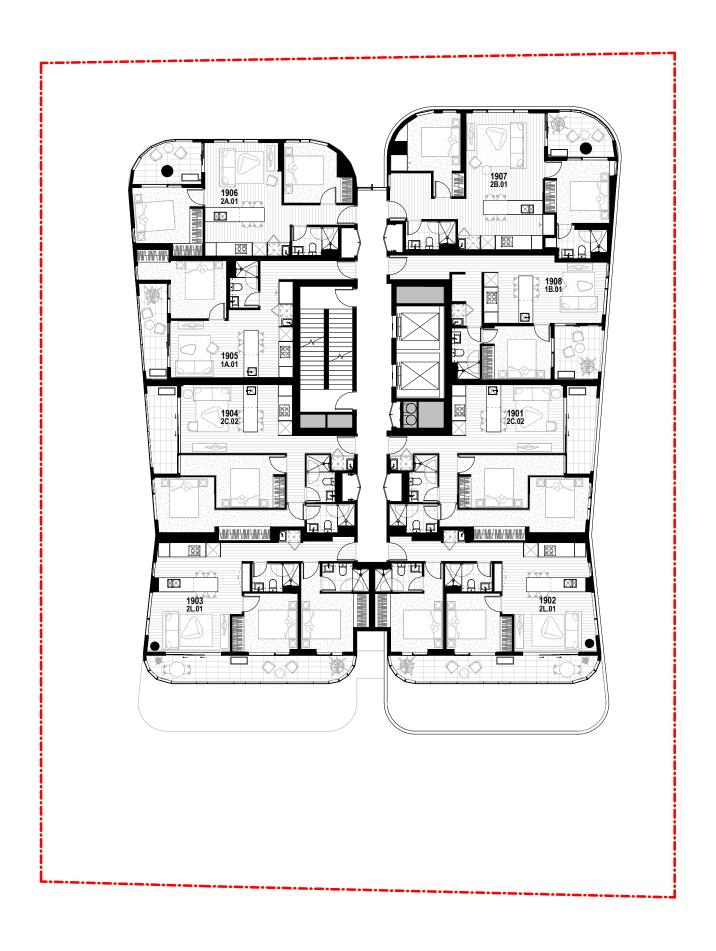

Project Title

9-11 PROSPECT STREET

R & F PROPERTY AUSTRALIA

LEVEL 9-15 MARKETING PLAN MARKETING

2232 A-1-1-M10096

Drawn By
Checked By
Date Printed
Scale

Author Checker 17/10/2018 2:18:25 PM 0 1 2 3 1:100@ A1