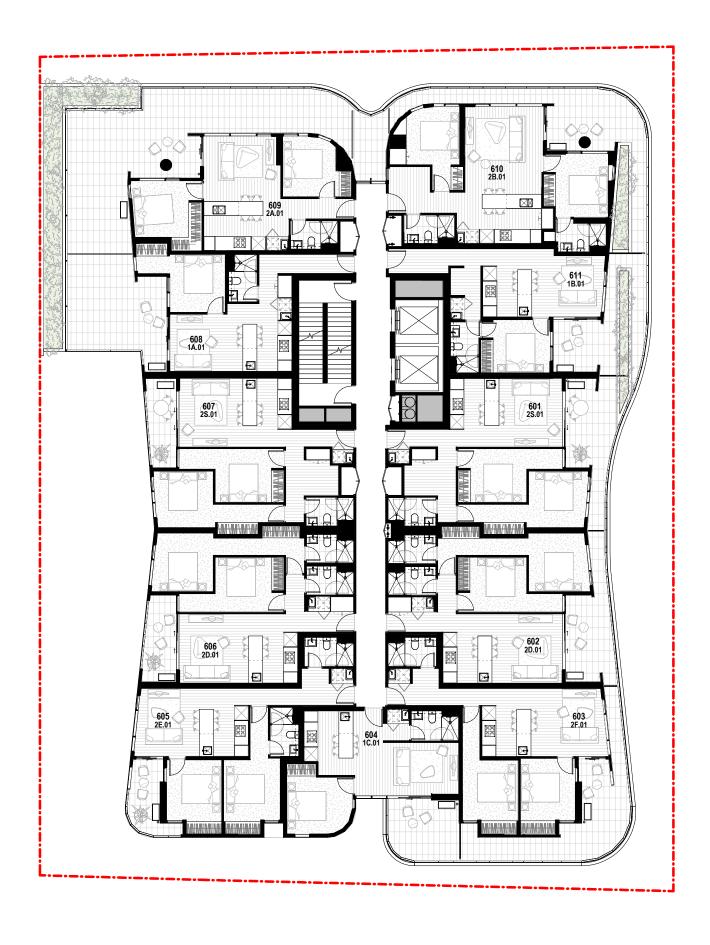

LEVEL 2 MARKETING PLAN

MARKETING

2232 A-1-1-M10025

Author Checker 17/10/2018 2:18:05 PM 0 1 2 3 5 1:100@ A1 m

|   |   | Rev | Date     | Description           | -11   |
|---|---|-----|----------|-----------------------|-------|
| \ | П | 1   | 16.08.18 | For Marketing         | - 1   |
| ) | П | 2   | 20.08.18 | MARKETING APTS RE NO  | 1.    |
| / | П | 3   | 05.09.18 | MARKETING ISSUE 2     | - [ ] |
|   | П | 4   | 05.10.18 | FINAL R+F APPROVED    | - [ . |
|   |   | 5   | 17.10.18 | FINAL MARKETING ISSUE |       |