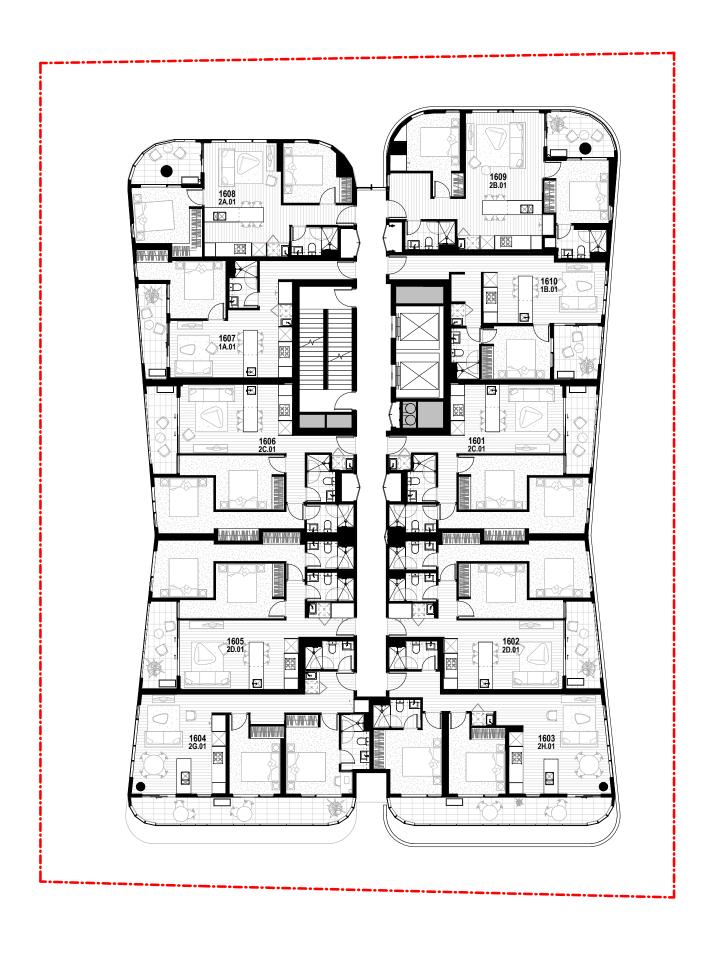

Project Title

9-11 PROSPECT STREET

R & F PROPERTY AUSTRALIA

LEVEL 9-15 MARKETING PLAN MARKETING

2232 A-1-1-M10096

Drawn By
Checked By
Date Printed
Scale

Author Checker 17/10/2018 2:18:25 PM 0 1 2 3 1:100@ A1