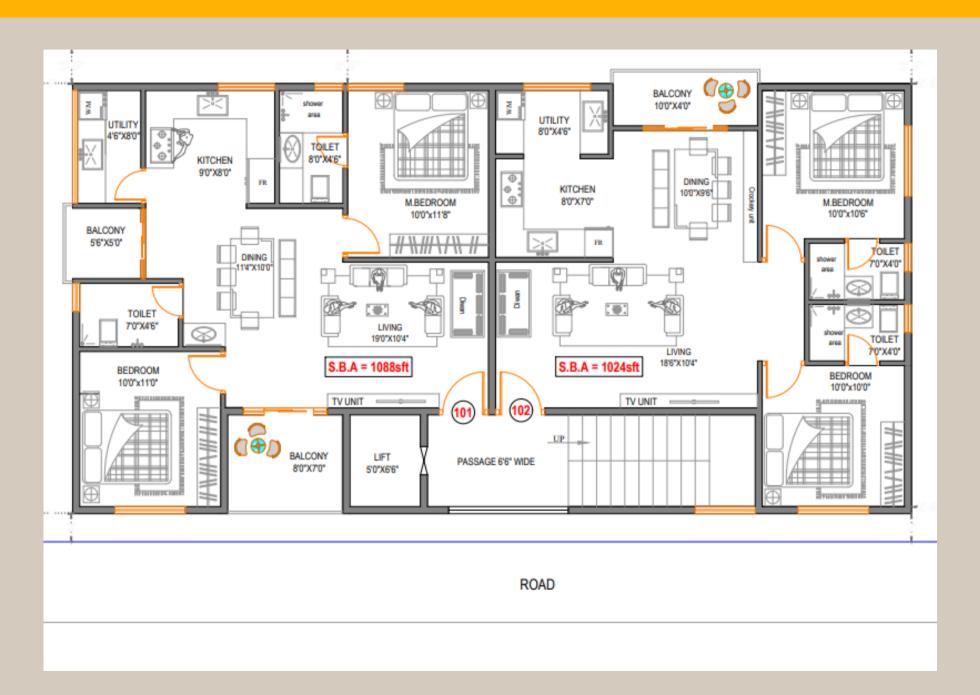

#### **Construction Plan for 5 Floors**

#### **Project Details**

| SLNO. | FLAT NO. | FLAT<br>AREA(SQFT) | FLAT TYPE |
|-------|----------|--------------------|-----------|
| 1     | 001      | 1088               | 2 BHK     |
| 2     | 002      | 1024               | 2 BHK     |

Project table applies for 2 flats per floor for 5 floors\*