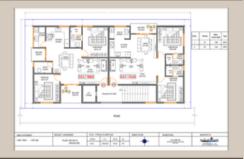

#### **Construction Plan for 5 Floors**

#### **Project Details**

| SLNO. | FLAT NO. | FLAT<br>AREA(SQFT) | FLAT TYPE |
|-------|----------|--------------------|-----------|
| 1     | 001      | 1088               | 2 BHK     |
| 2     | 002      | 1024               | 2 BHK     |

Project table applies for 2 flats per floor for 5 floors\*