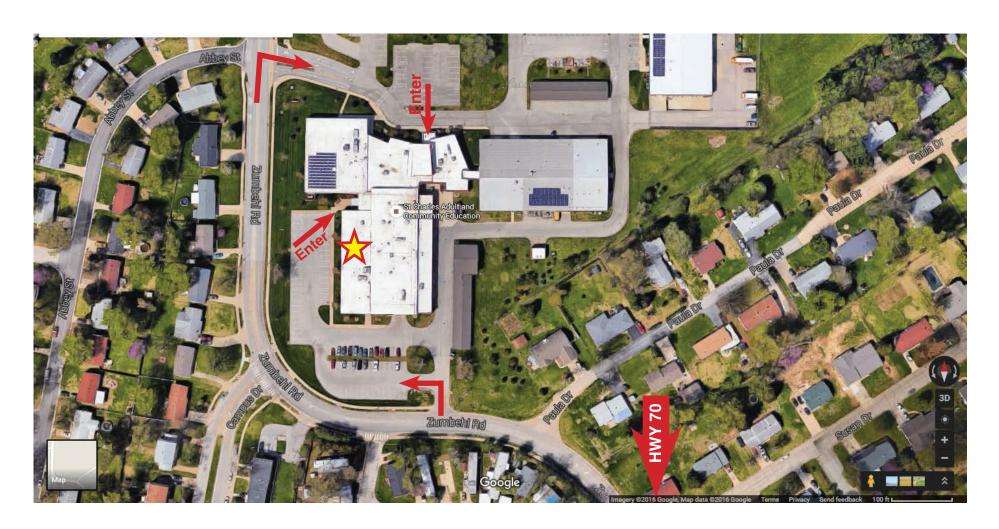

## Adult & Community Education / Lewis and Clark Career Center 2400 Zumbehl Road, St. Charles, 63301

**Room 103** 

## 0.9 miles north of Highway 70

You can enter the building through either of the main entrances although the south entrance is closest to the classroom. Once you enter the building, follow the black wall signs guiding you to the Adult Education Office-Room 101 Upon locating the Adult Education office, proceed two doors further on the right to room 103.