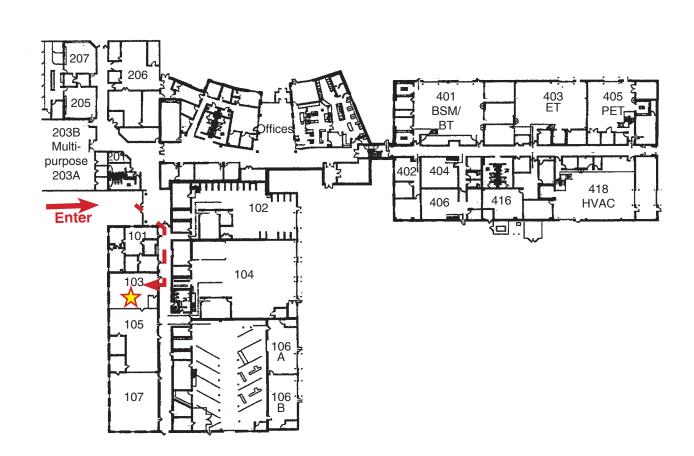

## Adult & Community Education / Lewis and Clark Career Center 2400 Zumbehl Road, St. Charles, 63301

**Room 103** 

## 0.9 miles north of Highway 70

You can enter the building through either of the main entrances although the south entrance is closest to the classroom. Once you enter the building, follow the black wall signs guiding you to the Adult Education Office-Room 101 Upon locating the Adult Education office, proceed two doors further on the right to room 103.