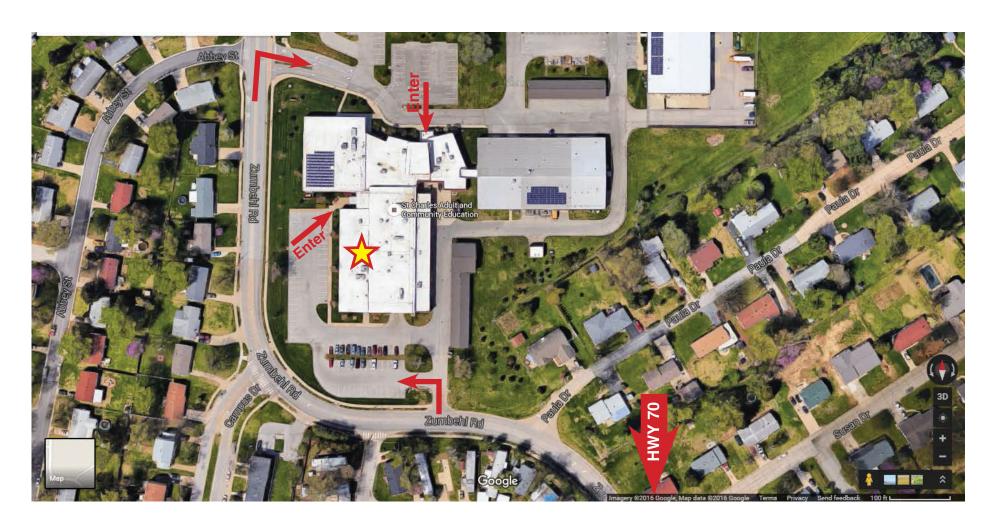

## **Adult & Community Education / Lewis and Clark Career Center**

2400 Zumbehl Road, St. Charles, 63301

**CL** (Computer Lab-Located within Room 103)

## 0.9 miles north of Highway 70

You can enter the building through either of the main entrances, although the south entrance is closest to the classroom. Once you enter the building, follow the black wall signs guiding you to the Adult Education Office-Room 101 Upon locating the Adult Education office, proceed two doors further on the right to room 103. Enter the classroom and then make an immediate left into the Computer Lab.