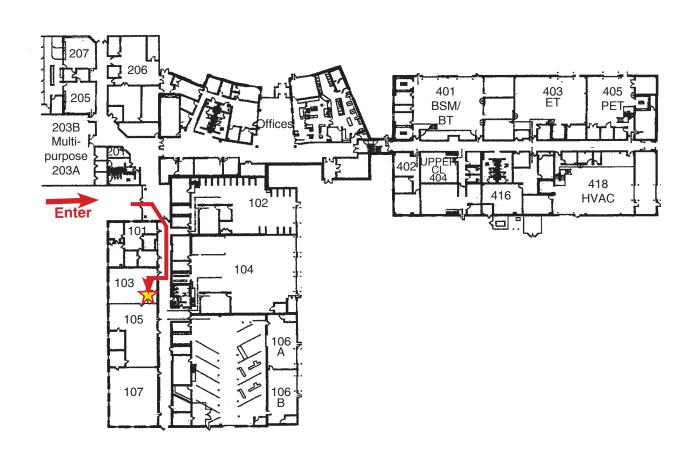

## **Adult & Community Education / Lewis and Clark Career Center**

2400 Zumbehl Road, St. Charles, 63301

**CL** (Computer Lab-Located within Room 103)

## 0.9 miles north of Highway 70

You can enter the building through either of the main entrances, although the south entrance is closest to the classroom. Once you enter the building, follow the black wall signs guiding you to the Adult Education Office-Room 101 Upon locating the Adult Education office, proceed two doors further on the right to room 103. Enter the classroom and then make an immediate left into the Computer Lab.