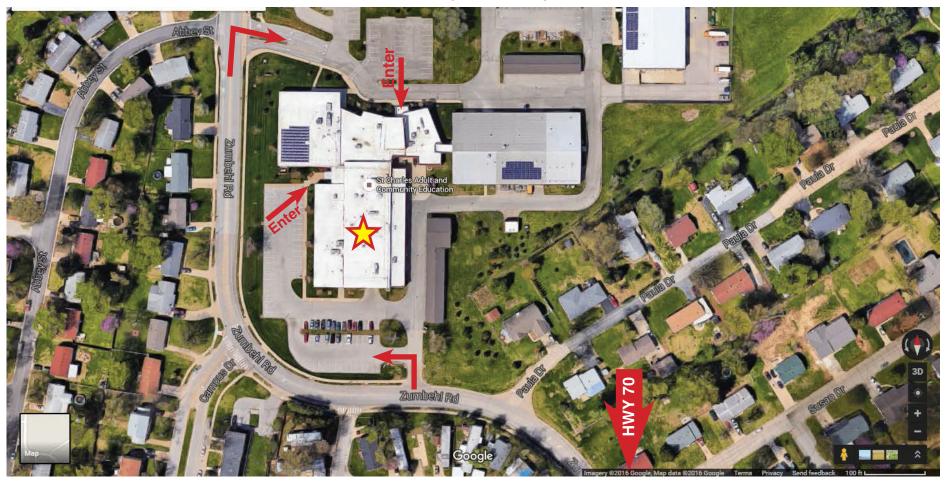

## **Adult & Community Education / Lewis and Clark Career Center**

2400 Zumbehl Road, St. Charles, 63301

**SE (Room 106)** 

## 0.9 miles north of Highway 70

Once you enter the building, make a right and go down the hallway. SE is left right after the women's restroom and the soda machine. Door on the right (Auto Mechanics)

## **Adult & Community Education / Lewis and Clark Career Center**

2400 Zumbehl Road, St. Charles, 63301

**ABS (Room 104)** 

## 0.9 miles north of Highway 70

Once you enter the building, make a right and go down the hallway. ABS is left right after the women's restroom. Turn left at the soda machine. Door on the left (Collision Repair)