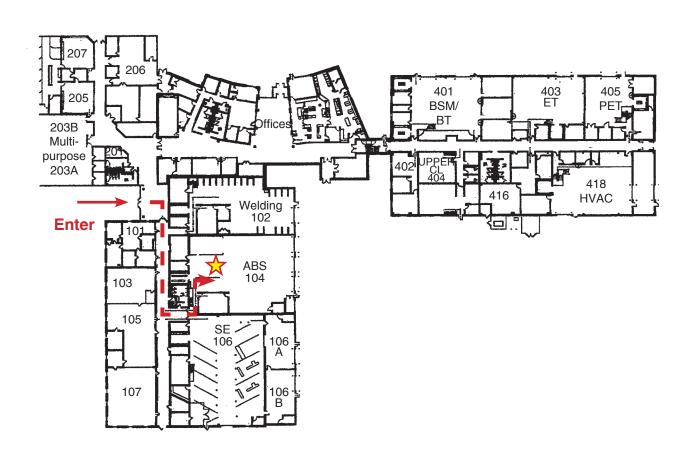

## 0.9 miles north of Highway 70

Once you enter the building, make a right and go down the hallway. SE is left right after the women's restroom and the soda machine. Door on the right (Auto Mechanics)

## 0.9 miles north of Highway 70

Once you enter the building, make a right and go down the hallway. ABS is left right after the women's restroom. Turn left at the soda machine. Door on the left (Collision Repair)