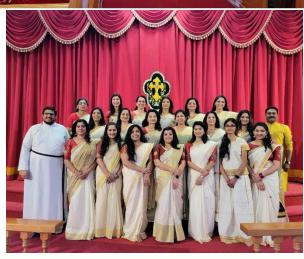

# Ecumenical World Day of Prayer 2022 was hosted by our church on Saturday, March 19th, 2022