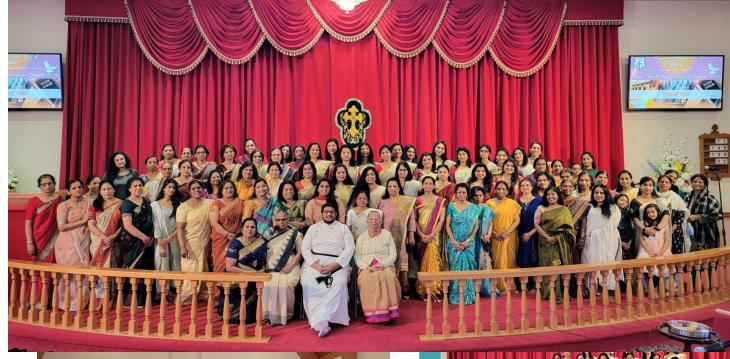

# Ecumenical World Day of Prayer 2022 was hosted by our church on Saturday, March 19th, 2022