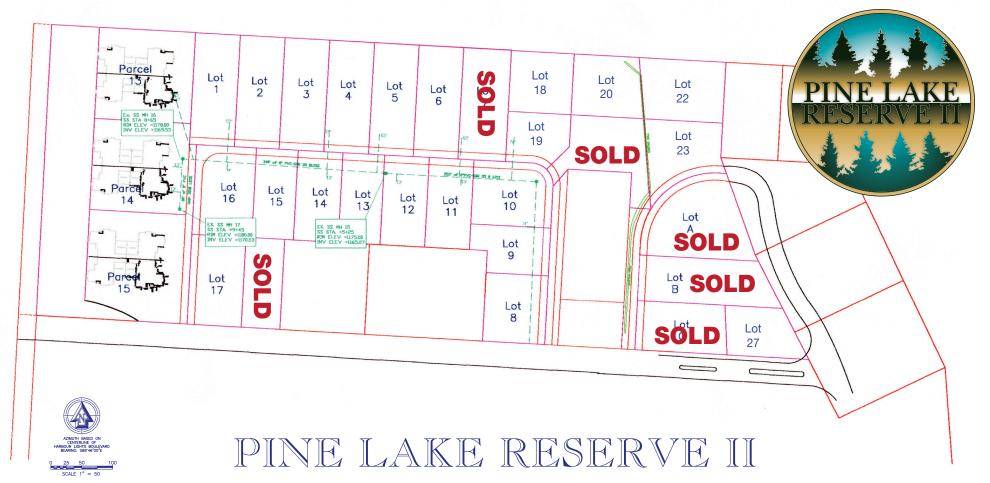

| PINE LAKE COVE PARCEL#13                                                                                                               |                                                                                                                                          |                                                                                                                                          | PINE LAKE COVE<br>PARCEL #11 & #1                               | WATER EDGE DRIVE &<br>LOWER CIRCLE &<br>PARCEL #10                                                                        |
|----------------------------------------------------------------------------------------------------------------------------------------|------------------------------------------------------------------------------------------------------------------------------------------|------------------------------------------------------------------------------------------------------------------------------------------|-----------------------------------------------------------------|---------------------------------------------------------------------------------------------------------------------------|
| Lot#1 - \$52000<br>Lot#2 - \$53000<br>Lot#3 - \$53000<br>Lot#4 - \$54000<br>\$200,000 - 50,000x4<br>Lot#5 - \$55000<br>Lot#6 - \$59000 | Lot#7 - \$69000<br>Lot#8 - \$85000<br>Lot#9 - \$80000<br>Lot#10 - \$85000<br>Lot#11 - \$63000<br>Lot#12 - \$57000<br>Lot#13 - 4 plex lot | Lot#14 - \$57000<br>Lot#15 - \$57000<br>Lot#16 - \$57000<br>Lot#17 - \$50000<br>Lot#18 - \$50000<br>Lot#19 - \$50000<br>Lot#20 - \$50000 | 18 - \$90000<br>19 - \$90000<br>20 - \$100000<br>11D - \$100000 | 22 - \$80000<br>23 - \$80000<br>Circle A - \$110000<br>Circle B - \$100000<br>Circle 27 - \$110000<br>Circle C - \$100000 |