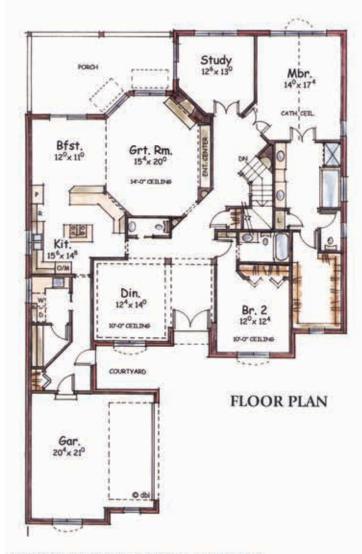

#### OUTSTANDING FEATURES AT NO EXTRA COST!

The Cabernet Single Family Ranch Villa offers nearly 2,600 sq. ft. of unique living space. Each model provides a spectacular view of the lake.

TRAY CEILING IN MASTER SUITE AND DINING ROOM

BREAKFAST ROOM WITH BAY WINDOWS

REFRIGERATOR, STOVE, MICROWAVE, DISH-WASHER & GARBAGE DISPOSAL

GRANITE COUNTER TOPS IN KITCHEN AND MASTER BATH

3 Bedrooms - 3 Baths

Price may change without notice. Price may not reflect certain property or construction options. Room sizes shown are approximate, actual construction may vary. Floor plans and building specifications are subject to change without notice. Consult your realtor for additional information.