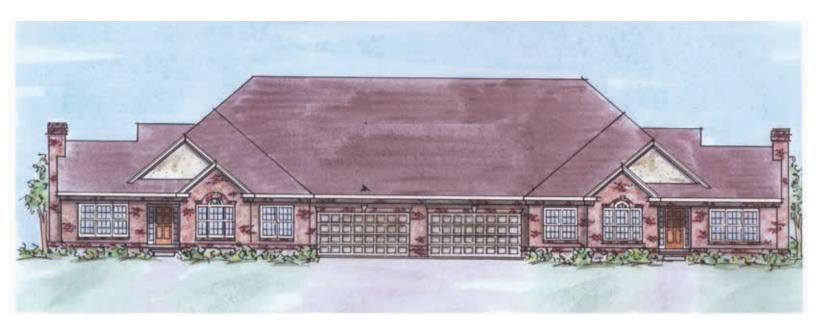

# THE CHABLIS

FOUR FAMILY CARRIAGE HOME AT PINE LAKE RESERVE II

# resort-style living

Experience resort-style living to its fullest with a quality crafted home at prestigious Pine Lake Reserve II, offering some of the region's most scenic surroundings.

The Chablis Carriage Home provides spacious, care-free living in a multiple-home design. Each all-brick home provides nearly 1,800 sq. ft. of exceptional living space.

#### OUTSTANDING FEATURES AT NO EXTRA COST!

The Chablis Four Family Carriage Home provides 1,800 sq. ft. of contemporary living space. Now priced from the low \$300,000's.

CENTRAL AIR CONDITIONING AND GAS FIREPLACE