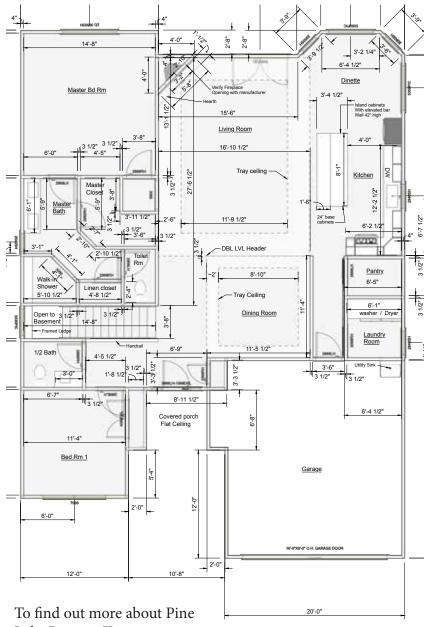

#### FLOOR PLAN

The Merlot includes a uniquely designed Flex Room complete with Bay Windows

3 Bedrooms, 3-1/2 Baths

#### OUTSTANDING FEATURES AT NO EXTRA COST!

The Cabernet Single Family Ranch Villa offers nearly 2,600 sq. ft. of unique living space. Each model provides a spectacular view of the lake.

TRAY CEILING IN MASTER SUITE AND DINING ROOM

BREAKFAST ROOM WITH BAY WINDOWS

REFRIGERATOR, STOVE, MICROWAVE, DISH-WASHER & GARBAGE DISPOSAL

GRANITE COUNTER TOPS IN KITCHEN AND MASTER BATH

3 Bedrooms - 3 Baths

Price may change without notice. Price may not reflect certain property or construction options. Room sizes shown are approximate, actual construction may vary. Floor plans and building specifications are subject to change without notice. Consult your realtor for additional information.