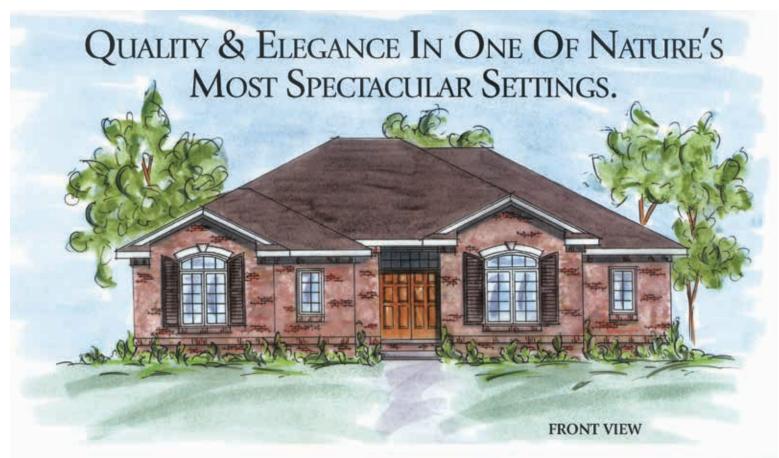

# THE CABERNET

SINGLE FAMILY RANCH VILLA AT PINE LAKE RESERVE II

The Cabernet Sigle Family Ranch Villa at Pine Lake Reserve II is where you'll want to call home. Every villa offers a breathtaking view of beautiful Pine Lake. It's truely a unique opportunity to enjoy a more tranquil, quality of life unmatched by today's housing standards.

The Cabernet features an all brick, maintenance free exterior. Plus, you'll find quality building materials throughour. In the heat of the summer, high performance insulating glass is more energy efficient than ordinary double pane windows.