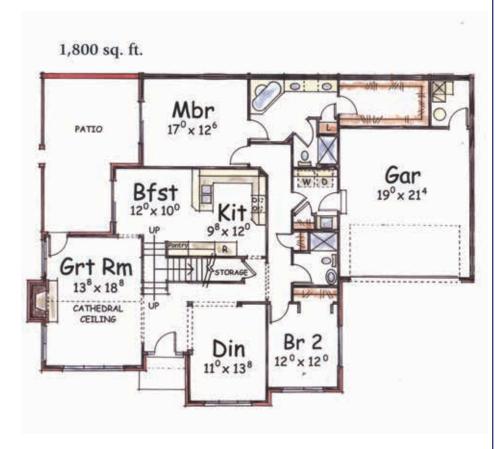

# resort-style living

Experience resort-style living to its fullest with a quality crafted home at prestigious Pine Lake Reserve II, offering some of the region's most scenic surroundings.

The Chablis Carriage Home provides spacious, care-free living in a multiple-home design. Each all-brick home provides nearly 1,800 sq. ft. of exceptional living space.

#### OUTSTANDING FEATURES AT NO EXTRA COST!

The Chablis Four Family Carriage Home provides 1,800 sq. ft. of contemporary living space. Now priced from the low \$300,000's.

CENTRAL AIR CONDITIONING AND GAS FIREPLACE

CATHEDERAL CEILING IN GREAT ROOM

REFRIGERATOR, STOVE, MICROWAVE, DISHWASHER & GARBAGE DISPOSAL

FLOORING PACKAGE INCLUDES CERAMIC TILE, CARPET

GRANITE COUNTER TOPS IN THE KITCHEN & MASTER BATH

9' CEILINGS ON FIRST FLOOR

12-Course Full Basement

Maintenance Free all Brick Construction

2/3 BEDROOMS AND 2-FULL BATHS

Presented by:

Pine Lake Development LLC 330.233.4045

PINE LAKE RESERVE II 330.233.4045