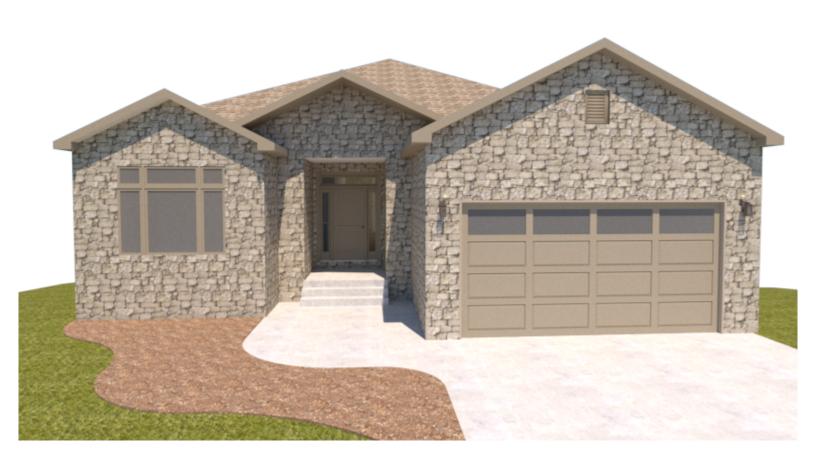

# THE CABERNET

SINGLE FAMILY RANCH VILLA AT PINE LAKE RESERVE II

The Cabernet Sigle Family Ranch Villa at Pine Lake Reserve II is where you'll want to call home. Every villa offers a breathtaking view of beautiful Pine Lake. It's truely a unique opportunity to enjoy a more tranquil, quality of life unmatched by today's housing standards.

The Cabernet features an all brick, maintenance free exterior. Plus, you'll find quality building materials throughour. In the heat of the summer, high performance insulating glass is more energy efficient than ordinary double pane windows.

#### OUTSTANDING FEATURES AT NO EXTRA COST!

The Cabernet Single Family Ranch Villa offers nearly 2,600 sq. ft. of unique living space. Each model provides a spectacular view of the lake.

TRAY CEILING IN MASTER SUITE AND DINING ROOM

BREAKFAST ROOM WITH BAY WINDOWS

REFRIGERATOR, STOVE, MICROWAVE, DISH-WASHER & GARBAGE DISPOSAL

GRANITE COUNTER TOPS IN KITCHEN AND MASTER BATH

3 Bedrooms - 3 Baths

Price may change without notice. Price may not reflect certain property or construction options. Room sizes shown are approximate, actual construction may vary. Floor plans and building specifications are subject to change without notice. Consult your realtor for additional information.