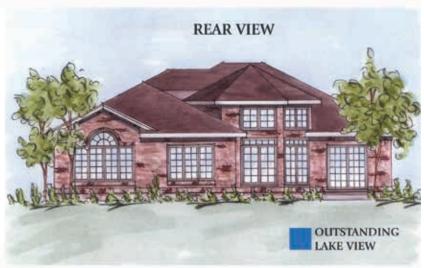

# THE CABERNET

SINGLE FAMILY RANCH VILLA AT PINE LAKE RESERVE II

The Cabernet Sigle Family Ranch Villa at Pine Lake Reserve II is where you'll want to call home. Every villa offers a breathtaking view of beautiful Pine Lake. It's truely a unique opportunity to enjoy a more tranquil, quality of life unmatched by today's housing standards.

The Cabernet features an all brick, maintenance free exterior. Plus, you'll find quality building materials throughour. In the heat of the summer, high performance insulating glass is more energy efficient than ordinary double pane windows.