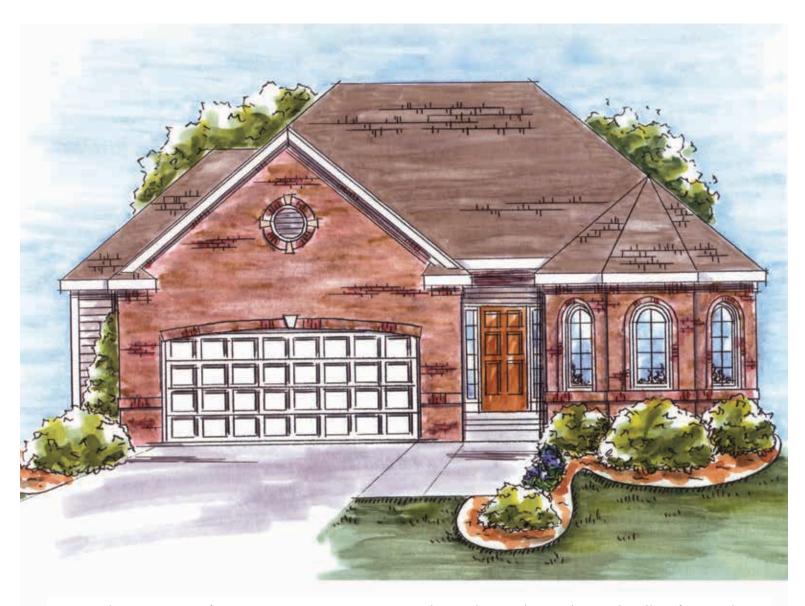

# THE MERLOT

SINGLE HOME VILLA AT PINE LAKE RESERVE II

Pine Lake Reserve II offers a private, secure marina with over 475 acres of water access. Enjoy fishing, hiking or just plain relaxing in the area's most spectacular villa development.

The Merlot Single Family Ranch Villa offers nearly 2,500 sq. ft. of elegant living area. Enjoy quality, worry-free all brick construction with quality products and more.

PINE LAKE RESERVE II 330.233.4045