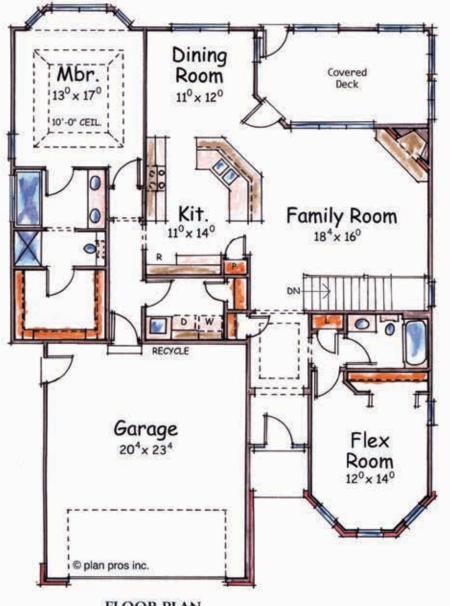

#### FLOOR PLAN

The Merlot includes a uniquely designed Flex Room complete with Bay Windows

3 Bedrooms, 3-1/2 Baths

#### **OUTSTANDING FEATURES** AT NO EXTRA COST!

The Merlot Single Family Villa offers approx. 2,500 sq. ft. of exceptional living space. All major rooms offer a breathtaking view of Pine Lake and its natural surroundings.

REFRIGERATOR, STOVE, MICROWAVE, DISH-WASHER & GARBAGE DISPOSAL

GRANITE COUNTER TOPS IN KITCHEN AND MASTER BATH

FLOOR COVERINGS INCLUDE CERAMIC AND CARPET

TRAY CEILING IN MASTER SUITE AND DINING ROOM

TERRACE LEVEL INCLUDES GREAT ROOM, 1 BEDROOM, 1-1/2 BATHS AND WET BAR