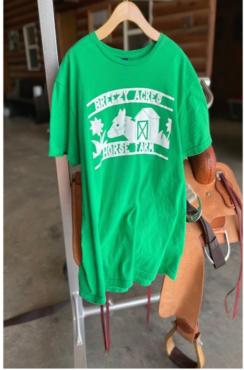

Breezy Acres Horse Farm Logo T-Shirts: \$25 Green or Orange, S, M, L, XL sizes. Limited 2XL sizes