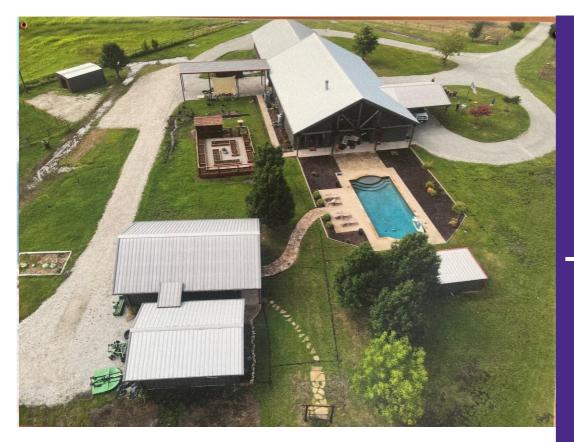

# THE COZY CASITA ON BREEZY ACRES HORSE FARM

Sherman, TX

The Casita faces to the west towards the sunsets. Enjoy the view from the living room or the front porch. There is also a swinging bench and hammock right outside the door.

**AC/Heat:** Use the thermostat on the wall to adjust temperature and climate.

## Other Rules | Pool Rules

Kitchen Sink: Please do not put coffee grounds or large food particles down the sink. Please place in the trash instead. Swimming Pool: Pool hours are 8am-9pm. There are pool floats and mats available by request. Please contact Breezy at (512) 771-2506.

**Casita Garage**: Please do not enter or use the garage.

Parking: You can park behind the Casita.
Other Horses: These horses are paying customers so please do not interact.
Beehives/Bees: There are 10 beehives on the western side of the property so please stay outside the wooden borders.

**Farm Grounds**: You may walk the property and suggest staying along the graded paths. Some parts are rocky and uneven so please exercise caution. A reminder to keep your pets leashed. Please do not enter the gated pastures, pens, and paddocks. At night it's best to stay near the Casita and the graded paths.