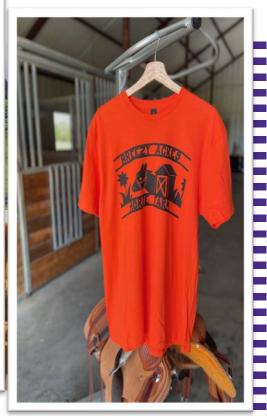

Breezy Acres Horse Farm Logo T-Shirts: \$25 Green or Orange, S, M, L, XL sizes. Limited 2XL sizes