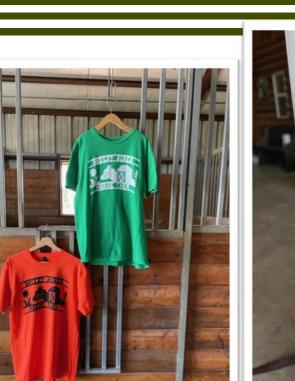

Breezy Acres Horse Farm Logo T-Shirts: \$25 Green or Orange, S, M, L, XL sizes. Limited 2XL sizes