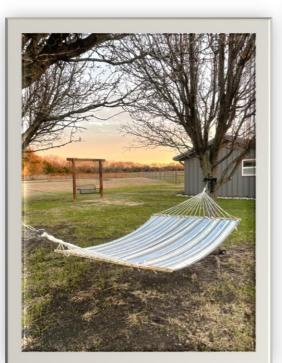

The Casita faces to the west towards the sunsets. Enjoy the view from the living room or the front porch. There is also a swinging bench and hammock right outside the door.

**AC/Heat:** Use the thermostat on the wall to adjust temperature and climate.