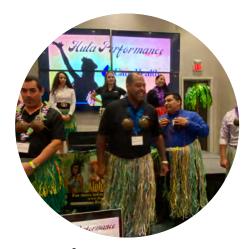

## Our 2022 Summit

Mid-day Break Hula Dance Lessons

**Post Cruise Happy Hour** 

Our theme for 2023 is, "Some Beach, Somewhere, SPI."

Casual Beach wear is the attire. Flip-Flop sandals will work!