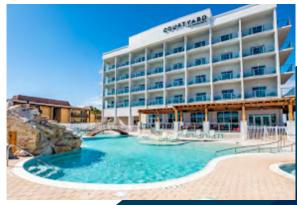

## Hotel Accompdations

Call 1-956-433-0590 Rate Code: Summit23 \$180 single/double / \$200 suite

The Marriott Courtyard is located at 6700 Padre Boulevard. The hotel is located next to Claytons Backyard - Largest Beach Bar in Texas. Valet Parking \$25 - Bonvoy Members \$15 - Complimentary parking across the street.

The Courtyard is an Oceanfront hotel with an onsite resturant & bar, coffee shop, gift shop and outdoor pool.

South Padre Island is a tourist destination and hotels are expensive. One of the reasons our Summit Registration is **heavily discounted!** 