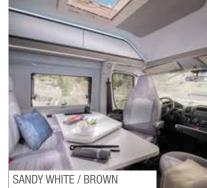

## TVIN PLUS \_ Sandy White

ONYX

High specifications with Onyx interior, gloss cabinetry, modern kitchen block and innovative Duplex bathroom and storage solutions.

**Twin Plus.** The large roof window brings in light and a whole new feeling of space and the 'Cabin loft' design adds headroom and space. An ergonomic, contemporary interior in Sandy White (or optional Sandy Brown) the new kitchen block and choice of bathroom solutions transforms the inside too.