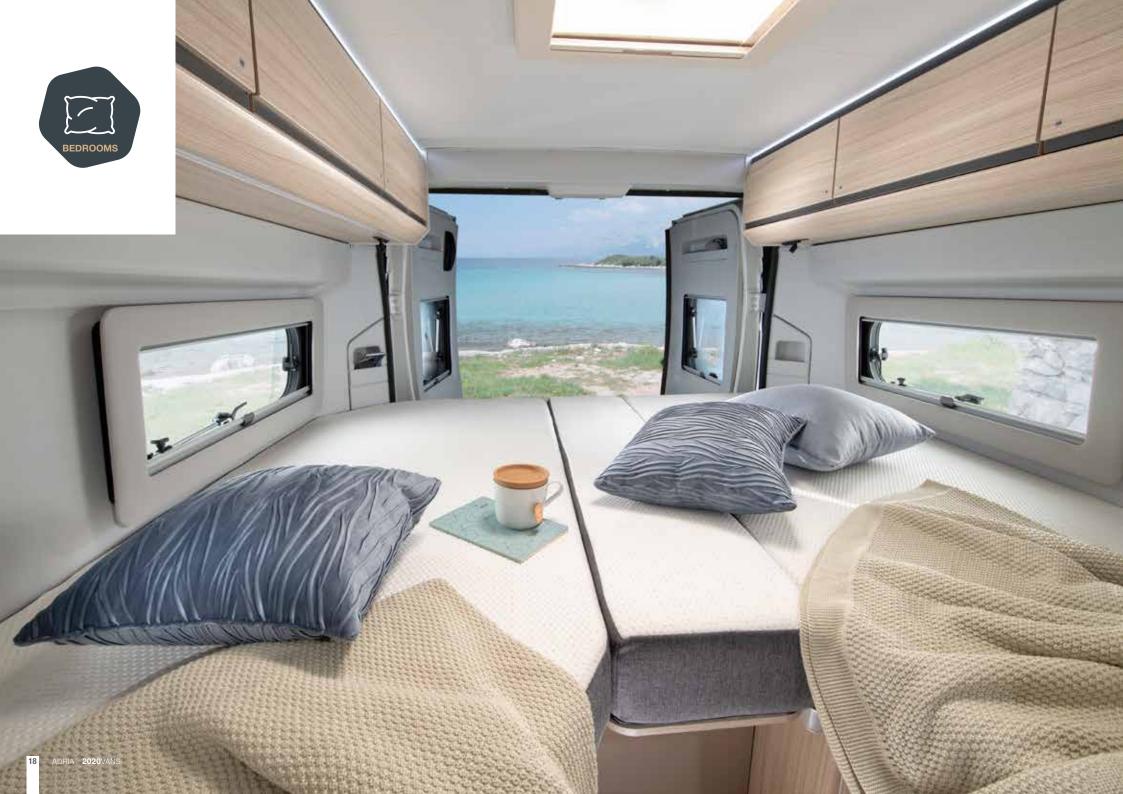

## 3 | BEDROOMS

A wide choice of new layouts and sleeping solutions. Easy access beds with optimised dimensions, new design lighting and with new more comfortable mattresses. Optional extra bed in the dinette.