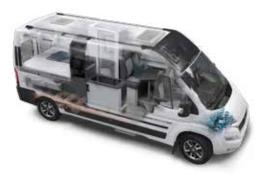

## Designed for living

**DETAILS MATTER.** Our campervans are designed for living where the details matter and every centimetre counts. The science of layouts and construction, so that everything is in the right place, is learned over decades and Adria brings this experience to every layout. For this season we have also redesigned all internal lighting and improved the comfort of our mattresses & seating.

## 1 | LIVING

Contemporary new interior design and spacious living. A wide choice of new layouts, furniture and textiles complemented by new lighting design and new soft furnishings.

## 2 | KITCHENS

Intelligently-designed new kitchens based on ergonomic principles, with style and functionality, matched with the best appliances and quality, soft-closing drawers.

## 3 | BEDROOMS

A wide choice of new layouts and sleeping solutions. Easy access beds with optimised dimensions, new design lighting and with new more comfortable mattresses. Optional extra bed in the dinette.

### 4 | BATHROOMS

Bathroom solutions with more space and quality fittings, in Compact, Ergo, En-suite and Duplex 'swivelling wall' formats.

## 5 | STORAGE

storage places for all

the things you need.

Large garages and Smar optimized storage includ throughout, with place

## 6 | MULTI-MEDIA

Smart living solutions including intelligent TV placement and digital controllers. The new generation Twins are based on the acclaimed Fiat Ducato and Citroen Jumper, with high specifications, inside and out.