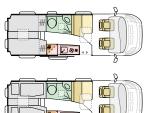

## Layouts

L (mm) **5998** 

W (mm) 2050

600 SP FAMILY

 600 SPX
 L (mm) 5998

 2 km²²
 4 km²
 W (mm) 2050

P(C

1 2 80

0.80

 $\bigcirc$ 

| <b>2</b> +1 | <b>4</b> 🎉 | W (mm) <b>2050</b> |
|-------------|------------|--------------------|
|             |            |                    |

L (mm) 6363

640 SLB

540 SP

2 2 4

L (mm) **5998** 

640 SL L (mm) 6363 2 2 4 W (mm) 2050

| 9    | ,<br> |      | • <u>↓</u> |
|------|-------|------|------------|
| <br> |       | <br> |            |

TWIN AXESS

38