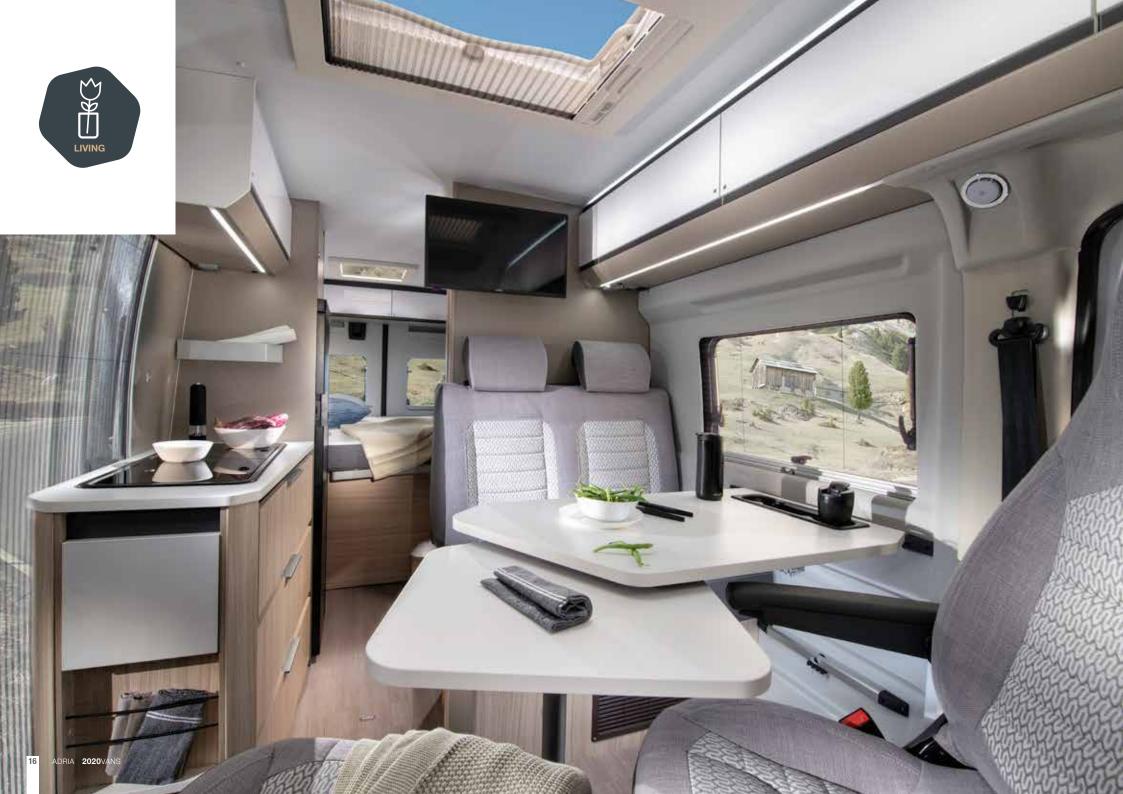

## 1 | LIVING

Contemporary new interior design and spacious living. A wide choice of new layouts, furniture and textiles complemented by new lighting design and new soft furnishings.

## 2 | KITCHENS

Intelligently-designed new kitchens based on ergonomic principles, with style and functionality, matched with the best appliances and quality, soft-closing drawers.

## 3 | BEDROOMS

A wide choice of new layouts and sleeping solutions. Easy access beds with optimised dimensions, new design lighting and with new more comfortable mattresses. Optional extra bed in the dinette.

### 4 | BATHROOMS

Bathroom solutions with more space and quality fittings, in Compact, Ergo, En-suite and Duplex 'swivelling wall' formats.