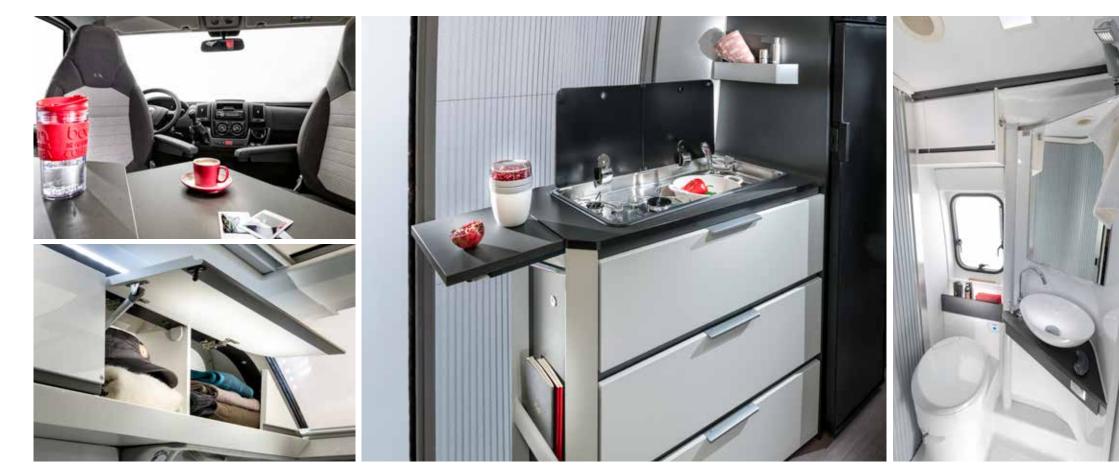

## 2 | KITCHENS

Intelligently-designed new kitchens based on ergonomic principles, with style and functionality, matched with the best appliances and quality, soft-closing drawers.

### 4 | BATHROOMS

Bathroom solutions with more space and quality fittings, in Compact, Ergo, En-suite and Duplex 'swivelling wall' formats.

## 5 | STORAGE

storage places for all

the things you need.

Large garages and Smar optimized storage includ throughout, with place

There's flexible storage throughout the interior, including U-shaped cupboards in the rear dependent on the model.

\*Some features may not be available on all models. See www.adria-mobil.com for details.