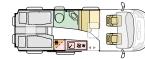

## Layouts

L (mm) **5998** 

W (mm) 2050

600 SP FAMILY

 600 SPX
 L (mm) 5998

 2 km²²
 4 km²
 W (mm) 2050

P(C

1 2 80

0.80

 $\bigcirc$ 

| <b>2</b> +1 | <b>4</b> 🎉 | W (mm) <b>2050</b> |
|-------------|------------|--------------------|
|             |            |                    |

L (mm) 6363

640 SLB

540 SP

2 2 4

L (mm) **5998** 

640 SL L (mm) 6363 2 2 4 W (mm) 2050

| 9    | ,<br> |      | • <u>↓</u> |
|------|-------|------|------------|
| <br> |       | <br> |            |

TWIN AXESS

38

#### • Adria Exclusive Sky-roof double window and Sky-lounge. Spacious interior with 'Cabin-loft' design and new lighting. • Exclusive Duplex bathroom solution, with swivelling wall. • New form seating material and sewing style, in dinette, with extendable table. • Rear bedroom with single or fixed beds. Electrical pull-down bed in SGX layout. LENGTH 5998 - 6363 mm • Kitchen with 90l or 152l compressor fridge, soft close drawers, sink and 2 burners. WIDTH 2050 mm • Large dinette table also usable outside with extendable leg provided. HEIGHT 2580 mm • Truma heater located in dinette (Webasto on SGX). WEIGHT 3500 - 3500 ka **ENGINE FIAT** 2.3 120 / 140 / 160 / 180 HP Key options: • Including Isofix; integrated mosquito net; front dinette bed. · Electrical sliding door. (-)ebasto \* endast 640 SGX truma Factory fitted options (awning, solar panels, roof mounted air-conditioning). //AICE\* \* Supreme 640 SLB only • New soft furnishing choices. 640 SPX L (mm) 6363 Spacious contemporary interior with Cabin-loft design. • Large dinette roof window 700 x 500mm (except on 540 SP). 2 W (mm) **2050** • New form seating material and sewing style, in dinette, with extendable table. • Choice of new bathroom solutions, Duplex, Compact, or En-suite. • Rear bedroom with single, double or fixed beds. LENGTH 5413 - 6363 mm • Kitchen with 90I, 115I or 152I compressor fridge, soft close drawers, sink and 2 burners. WIDTH 2050 mm • Large dinette table also usable outside with extendable leg provided. HEIGHT 2580 mm • Truma heater located to dinette (Webasto underfloor on 600SPB Family). WEIGHT 3300 - 3500 kg