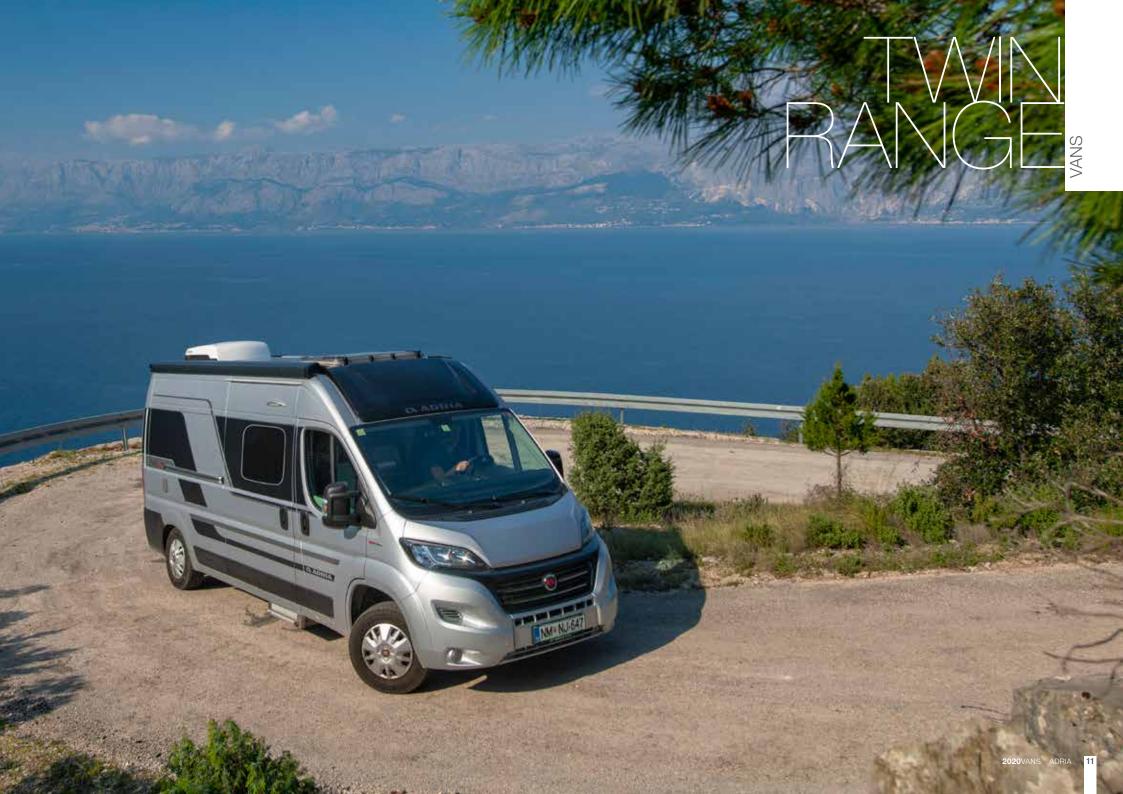

## TWINS 2020

## The new generation.

Escape the ordinary in our award-winning new Twin campervans. Featuring the exclusive Sky-roof, Sky-lounge and cabin-loft space design, with a choice of interiors and soft furnishings. High specifications, including innovative kitchen, bathroom and storage solutions. Available in Supreme, Plus and new Axess models with up-to 13 layouts, sleeping up-to 4 people.