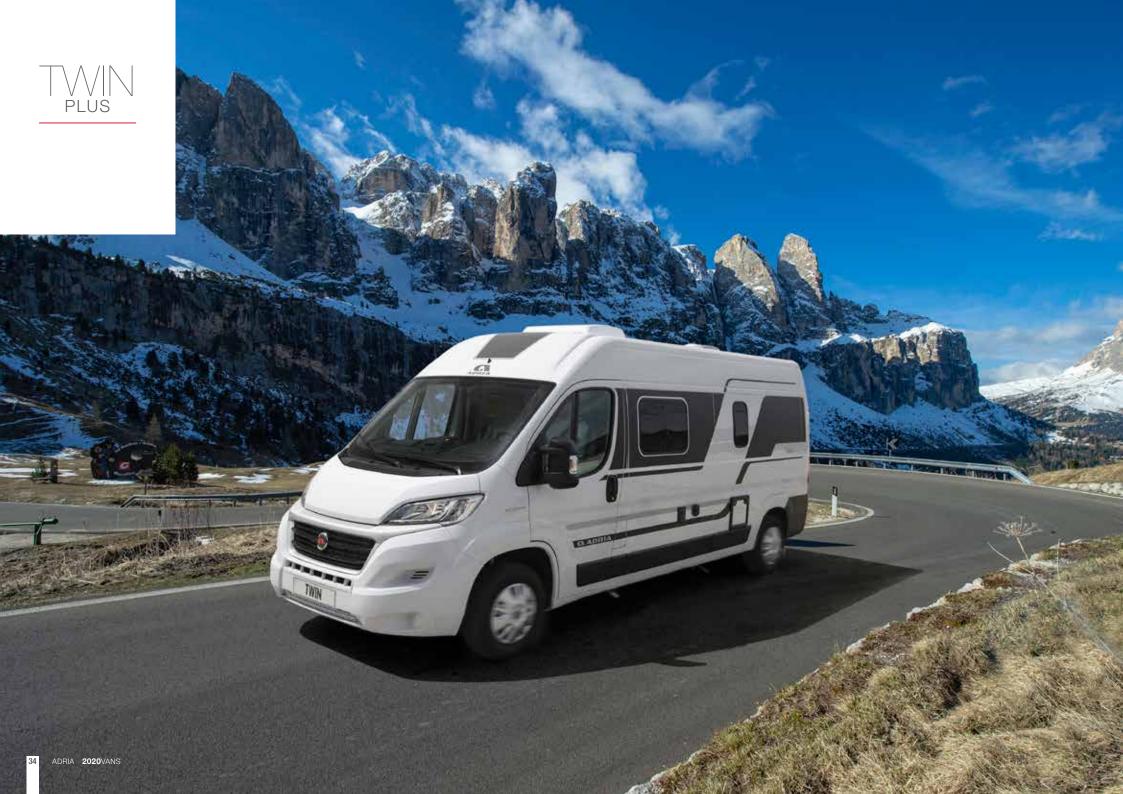

## TWINS 2020

## The new generation.

Escape the ordinary in our award-winning new Twin campervans. Featuring the exclusive Sky-roof, Sky-lounge and cabin-loft space design, with a choice of interiors and soft furnishings. High specifications, including innovative kitchen, bathroom and storage solutions. Available in Supreme, Plus and new Axess models with up-to 13 layouts, sleeping up-to 4 people.

#### TWIN SUPREME

TWIN PLUS