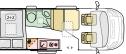

640 SL L (mm) 6363 2 2 4 W (mm) 2050

| 9    | ,<br> |      | • <u>↓</u> |
|------|-------|------|------------|
| <br> |       | <br> |            |

TWIN AXESS

38