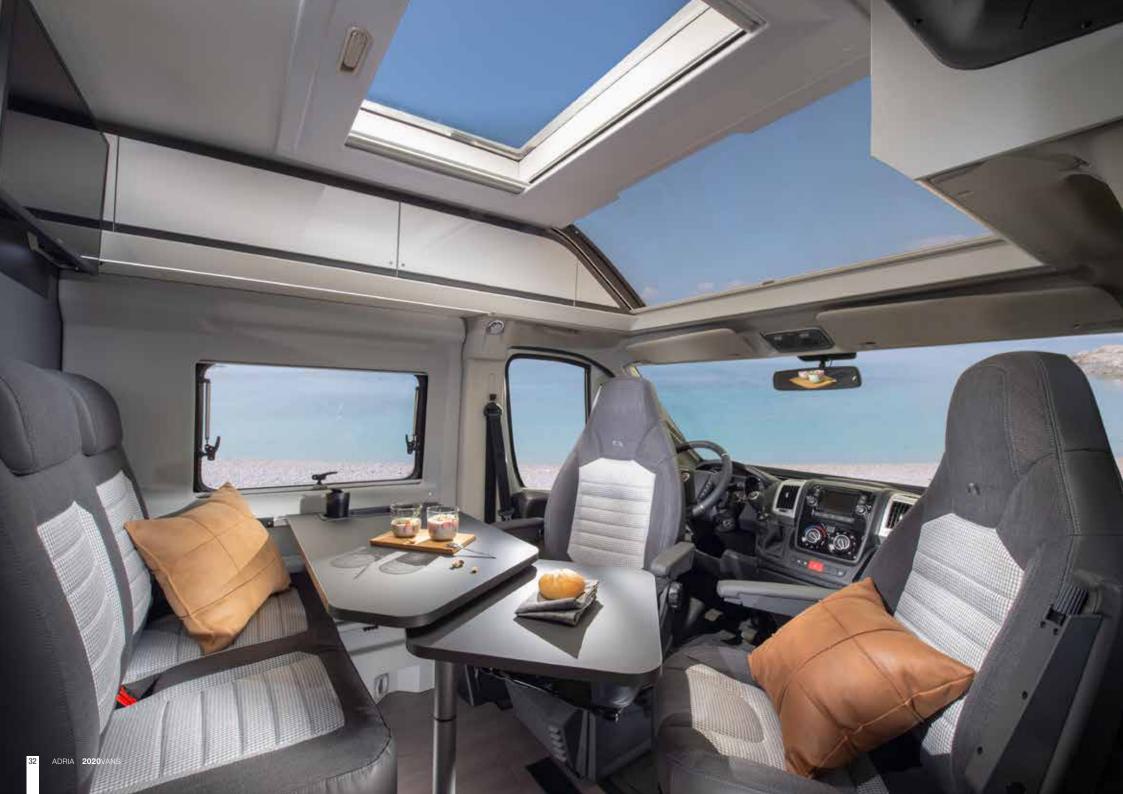

## ADRIA EXCLUSIVE FEATURES

Experience the exclusive Sky-roof and Sky-lounge in the Twin Supreme. Spacious ergonomic interiors with exclusive 'Cabin loft' design in the Twin Supreme and Plus models, and new interior in the Twin Axess models.

## The new generation.

Escape the ordinary in our award-winning new Twin campervans. Featuring the exclusive Sky-roof, Sky-lounge and cabin-loft space design, with a choice of interiors and soft furnishings. High specifications, including innovative kitchen, bathroom and storage solutions. Available in Supreme, Plus and new Axess models with up-to 13 layouts, sleeping up-to 4 people.

II . Adria exclusive Skylounge (Supreme), large roof window (Plus & Axess). III . 'Cabin-loft' design and integration of living area and cabin (Supreme & Plus).

IV. New layouts, with multiple bed formats and new storage (Supreme and Plus models). **V** . Bathroom solutions for more comfort and space.