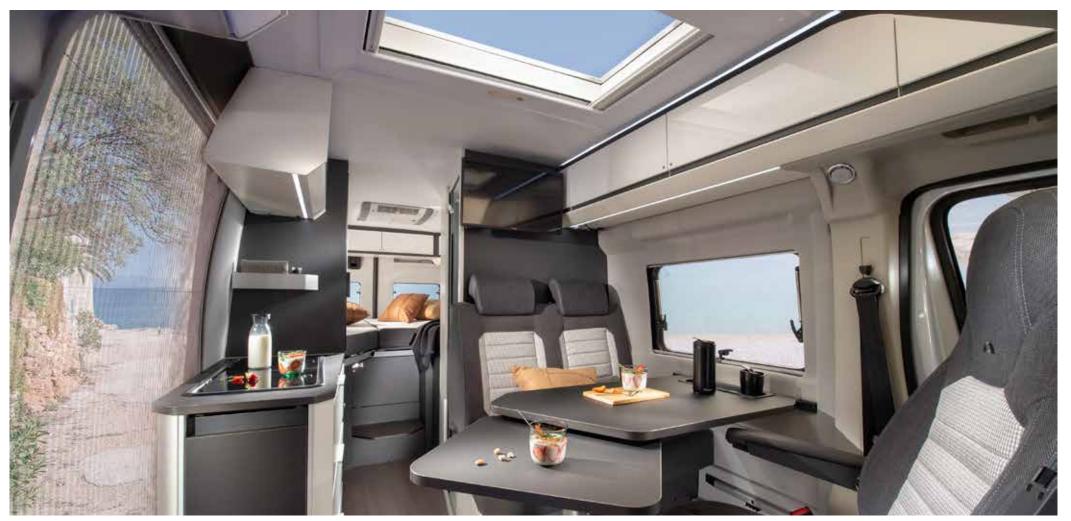

## ADRIA EXCLUSIVE FEATURES

Experience the exclusive Sky-roof and Sky-lounge in the Twin Supreme. Spacious ergonomic interiors with exclusive 'Cabin loft' design in the Twin Supreme and Plus models, and new interior in the Twin Axess models.

## The new generation.

Escape the ordinary in our award-winning new Twin campervans. Featuring the exclusive Sky-roof, Sky-lounge and cabin-loft space design, with a choice of interiors and soft furnishings. High specifications, including innovative kitchen, bathroom and storage solutions. Available in Supreme, Plus and new Axess models with up-to 13 layouts, sleeping up-to 4 people.

## TWIN **AXESS** \_ Sandy Brown

-

CIO O

**Twin Supreme.** Escape the ordinary in the award-winning new generation Twin Supreme. The European Innovation Award winning campervan with standout exclusive features like the patented Sky-roof and Sky-lounge with panoramic window and 'Cabin-loft' design, for more space and more light.

ONYX

High specifications with Onyx interior, gloss cabinetry, modern kitchen block and innovative Duplex bathroom and storage solutions.

**Twin Plus.** The large roof window brings in light and a whole new feeling of space and the 'Cabin loft' design adds headroom and space. An ergonomic, contemporary interior in Sandy White (or optional Sandy Brown) the new kitchen block and choice of bathroom solutions transforms the inside too.