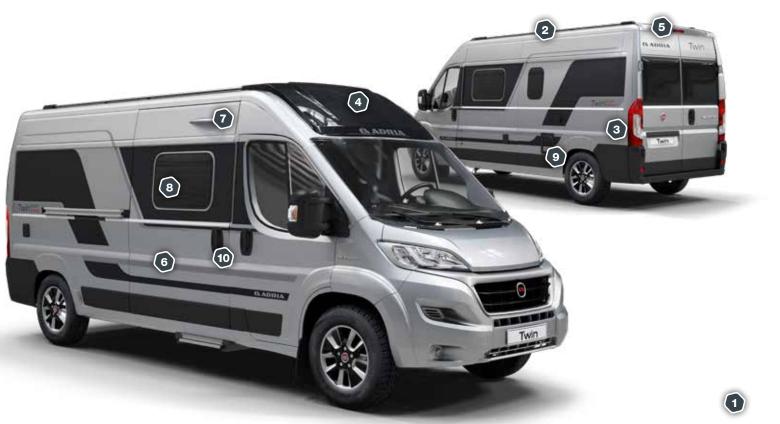

## EXTERIOR FEATURES

1 . CHOICE OF FIAT DUCATO (Plus & Supreme models) or CITROEN JUMPER (Axess models).

2 . **LENGTHS** at 5,4 m, 6,0 m and 6,4 m and up-to thirteen layouts.

3 . Available in **SEVEN EXTERIOR COLOURS** dependent on model, with new graphics.

4 . **ADRIA EXCLUSIVE SKY-ROOF** (Supreme models), large roof window (Plus & Axess).

5 . **PRE-INSTALLATION** for **REAR-VIEW CAMERA.** 

6 . **DINETTE TABLE** also usable outside with extendable leg provided.

7 . LED AWNING LIGHT.

8 . **NEW FRAMED SIDE WINDOWS** (Supreme & Plus).

9 . INSULATED & HEATED WASTE WATER TANK.

10 . OPTIONAL ELECTRICAL POWER SLIDING DOOR.

I. Ergonomic contemporary interior design, with new lighting throughout.