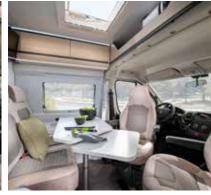

## TWIN **AXESS** \_ Sandy Brown

-

CIO O

**Twin Supreme.** Escape the ordinary in the award-winning new generation Twin Supreme. The European Innovation Award winning campervan with standout exclusive features like the patented Sky-roof and Sky-lounge with panoramic window and 'Cabin-loft' design, for more space and more light.

ONYX

High specifications with Onyx interior, gloss cabinetry, modern kitchen block and innovative Duplex bathroom and storage solutions.

**Twin Plus.** The large roof window brings in light and a whole new feeling of space and the 'Cabin loft' design adds headroom and space. An ergonomic, contemporary interior in Sandy White (or optional Sandy Brown) the new kitchen block and choice of bathroom solutions transforms the inside too.

**Twin Axess.** The new generation design is newly applied to the entry-level Axess models. The large roof window brings in light and a whole new feeling of space. An ergonomic, contemporary interior in Sandy Brown (or optional Sandy White), with a new kitchen block, choice of bathroom solutions and four new layouts.