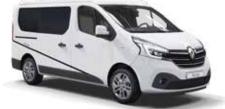

# Play, Stay, Everyday,

New Active 2020. Play. Stay. Everyday. Our Active Multi-Purpose Camper is great for overnight stays, weekends away, longer holidays and is also a capable every day driver. Now the Active has been re-styled for even more space, more comfort and more practicality. Built on the Renault Trafic with the latest, more powerful and efficient Euro6 2,0l engine and with advanced driver aids and new styling packs. The Adria Active MPC is a campervan perfectly set up for adventures, sleeping up-to 4 people.

# EXTERIOR FEATURES

1 . **RENAULT TRAFIC** based campervan with accommodation for up-to 4 people.

2 . **RENAULT LATEST** Euro 6.d temp 2,0l engine and selection of driver aids.

3 . **LIFTABLE** roof with integrated sleeping compartment and standing room below.

4 . **PRIVACY STYLE** tinted windows to rear and sides.

5 . **WHITE BODY** with optional exterior.

6 . Choice of 16 AND 17 INCH WHEEL DESIGNS.

7 . Full LED LIGHTS.

8 . Length under 5,0 m for **GREAT AGILITY.** 

9 . **VERTICALLY OPENING** rear door.

10 . **HEIGHT UNDER 2,0M** (option).

I. Sleeping places for up-to 4 people.

II. Homologated seating for up-to 6 people, with movable bench.

III . Fixed kitchen with removable table, 2 burner stove, sink and 361 fridge. **IV** . Integrated sleeping compartment and standing room below.