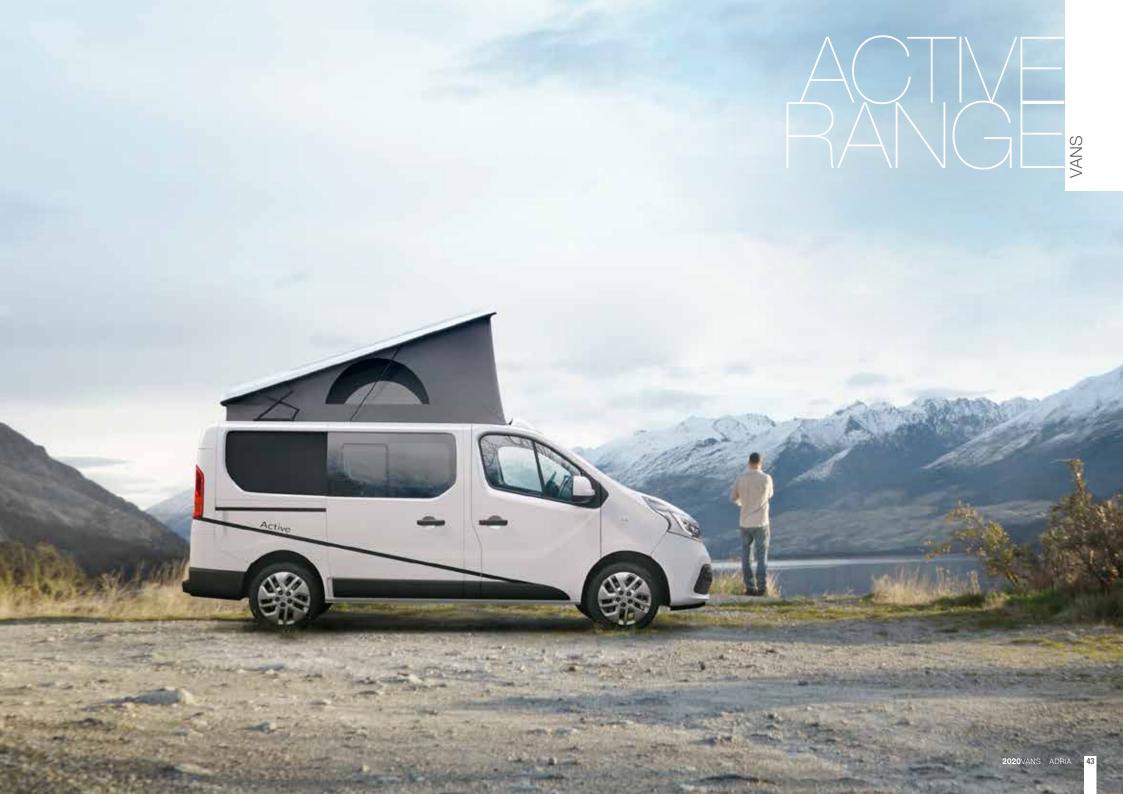

# Play, Stay, Everyday,

New Active 2020. Play. Stay. Everyday. Our Active Multi-Purpose Camper is great for overnight stays, weekends away, longer holidays and is also a capable every day driver. Now the Active has been re-styled for even more space, more comfort and more practicality. Built on the Renault Trafic with the latest, more powerful and efficient Euro6 2,0l engine and with advanced driver aids and new styling packs. The Adria Active MPC is a campervan perfectly set up for adventures, sleeping up-to 4 people.

**V** . New Glossy White interior design with Ultrapass, durable furniture style.

**VI** . New spacious wardrobe and under seat additional storage.

**VII** . Optional Webasto heating.

Active. The new MPC is a truly multi-purpose vehicle and quickly transforms from an everyday driver to a campervan. The living space is efficiently designed with everything in the right place and with the pop-up sleeping compartment open, the extra headroom is invaluable.