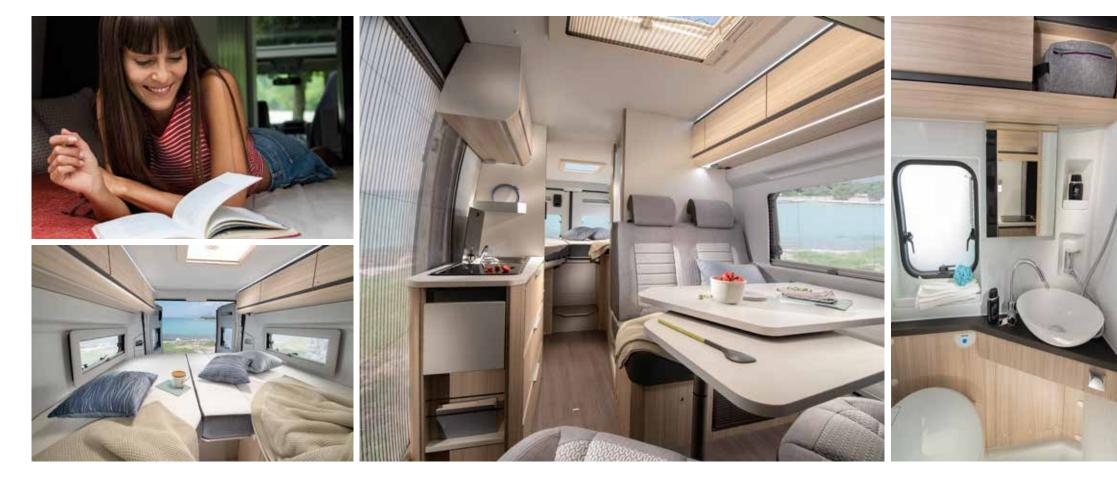

## 1 | LIVING

Contemporary new interior design and spacious living. A wide choice of new layouts, furniture and textiles complemented by new lighting design and new soft furnishings.

## 3 | BEDROOMS

A wide choice of new layouts and sleeping solutions. Easy access beds with optimised dimensions, new design lighting and with new more comfortable mattresses. Optional extra bed in the dinette.

### 4 | BATHROOMS

Bathroom solutions with more space and quality fittings, in Compact, Ergo, En-suite and Duplex 'swivelling wall' formats.