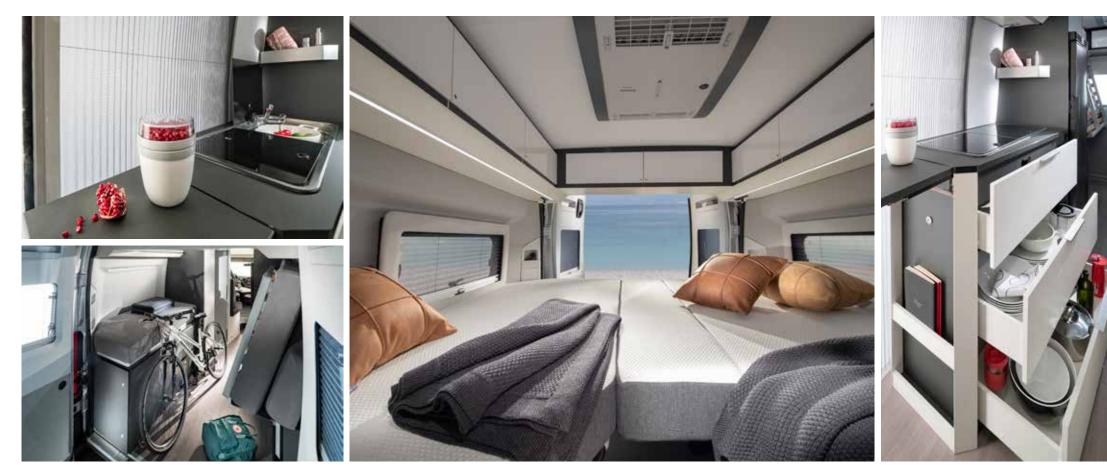

## 3 | BEDROOMS

A wide choice of new layouts and sleeping solutions. Easy access beds with optimised dimensions, new design lighting and with new more comfortable mattresses. Optional extra bed in the dinette.

## 5 | STORAGE

storage places for all

the things you need.

Large garages and Smar optimized storage includ throughout, with place

There's flexible storage throughout the interior, including U-shaped cupboards in the rear dependent on the model.

\*Some features may not be available on all models. See www.adria-mobil.com for details.