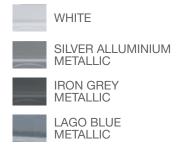

## EXTERIOR FEATURES

1 . CHOICE OF FIAT DUCATO (Plus & Supreme models) or CITROEN JUMPER (Axess models).

2 . **LENGTHS** at 5,4 m, 6,0 m and 6,4 m and up-to thirteen layouts.

3 . Available in **SEVEN EXTERIOR COLOURS** dependent on model, with new graphics.