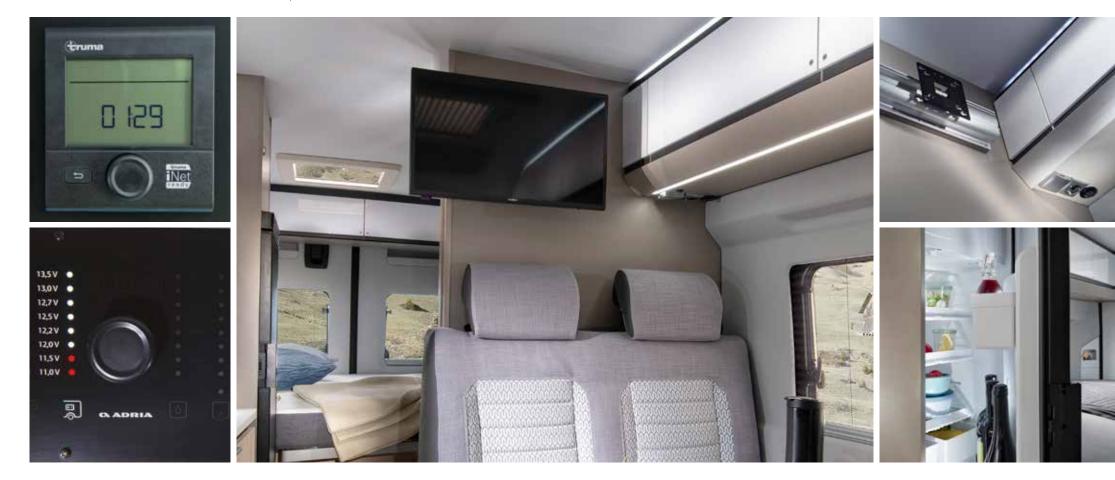

## 6 | MULTI-MEDIA

Smart living solutions including intelligent TV placement and digital controllers. The new generation Twins are based on the acclaimed Fiat Ducato and Citroen Jumper, with high specifications, inside and out.

**Compact bathroom.** Our solution for smaller layouts.

We've redesigned our lighting for better ambiance, day and night.

Single digital controller for key functions including heating as well as sensibly placed TV holder positions.

### 4. HEATING

Truma heating (with optional Webasto on selected models) and Alde heating only on Supreme 640 SLB model. Heated and insulated waste water tank also available.

## CLIMATE CONTROL

Adria Twins can be used all year round and offer Truma heating, combined with Adria 'Thermo-build' standards of insulation and air-flow management for perfect comfort.

All vehicles are subject to climate chamber testing.