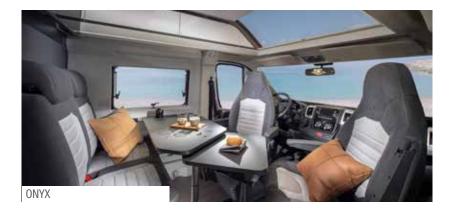

\*Some features may not be available on all models.

TWN SUPREME \_ Onyx

ONYX

High specifications with Onyx interior, gloss cabinetry, modern kitchen block and innovative Duplex bathroom and storage solutions.

**Twin Plus.** The large roof window brings in light and a whole new feeling of space and the 'Cabin loft' design adds headroom and space. An ergonomic, contemporary interior in Sandy White (or optional Sandy Brown) the new kitchen block and choice of bathroom solutions transforms the inside too.