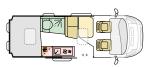

## Layouts

L (mm) **5998** 

W (mm) 2050

600 SP FAMILY

 600 SPX
 L (mm) 5998

 2 km²²
 4 km²
 W (mm) 2050

P(C

1 2 80

0.80

 $\bigcirc$ 

| <b>2</b> +1 | <b>4</b> 🎉 | W (mm) <b>2050</b> |
|-------------|------------|--------------------|
|             |            |                    |

L (mm) 6363

640 SLB

540 SP

2 2 4

L (mm) **5998** 