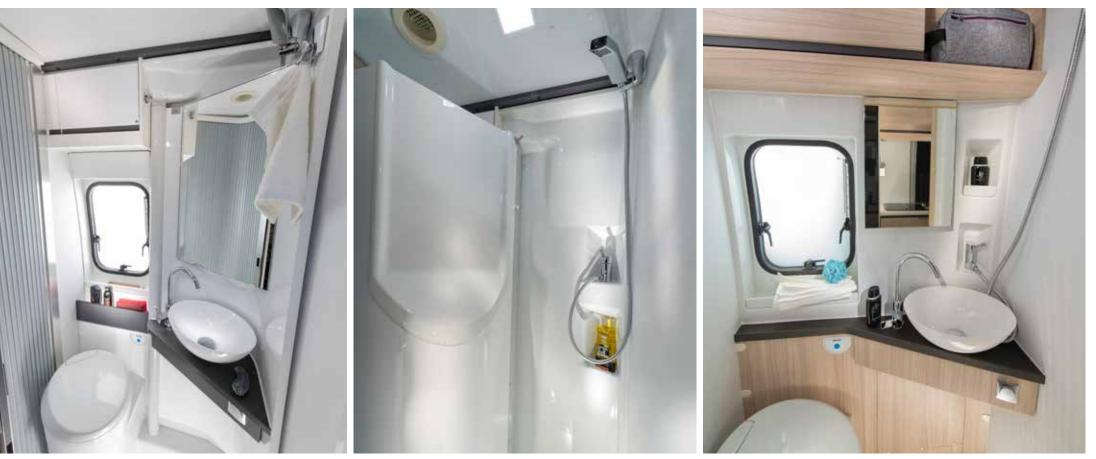

### 4 | BATHROOMS

Bathroom solutions with more space and quality fittings, in Compact, Ergo, En-suite and Duplex 'swivelling wall' formats.

### SILVER PROTECTION

100% NATURAL

Non-toxic

Antibacterial Anti-odor

ANTI-STATIC

A wide choice of bathroom solutions, dependent on layout.

**Duplex bathroom** - our unique dual space bathroom solution. Shower without getting everything else wet and extra space for your ablutions.

**Compact bathroom.** Our solution for smaller layouts.

We've redesigned our lighting for better ambiance, day and night.

Single digital controller for key functions including heating as well as sensibly placed TV holder positions.