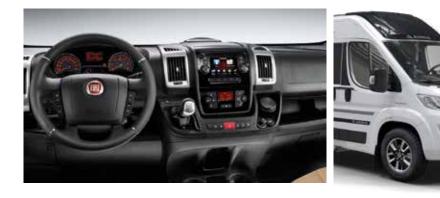

## VEHICLES

Perfectly integrated. Designed and engineered to integrate with the base vehicle and driving is a pleasure, with the latest Euro6.d engines and advanced driver aids.

## EURO 6.d 2,3 | 120 HP 2,3 | 140 HP 2,3 | 160 HP 2,3 | 180 HP

Campervans perfectly integrated on the Fiat Ducato, with latest Euro6 engines, now with AdBlue, turbocharger and air cooler intake, with improved torque, performance and lower emissions.

- New 2.3I Multijet 6.d temp engines with SCR (AdBlue) technology.
- Automotive style motorhome cabin exterior in up-to 7 exterior colours.
- Automotive style cabin interior with 'Captain's chairs' & two styles.
- Air-conditioning (choose from manual or automatic option).
- Electronically controlled Multijet 2,3l common rail direct injection Euro6.d engines.
- Choice of 120Hp, 140Hp, 160Hp or 180Hp engines (dependent on Adria model).
- Best-in-class 6-speed manual or new 9-speed automatic gearbox\*
- ESP Electronic Stability Control now as standard.
- Stop & Start (standard on 160Hp;180Hp), optional (140Hp).
- Driver aids including practical Tablet/Smart phone holder with USB connector.
- 60 or 75l fuel tank dependent on model (optional 90l tank).

- Infotainment incl. Bluetooth radios, MP3 & integrated navigation
- Electronic Stability Control (ESC)
- Speed Limiter & Traction and Hill
   Descent Control
- Safety Pack with Full Break Control, Rain & Dusk sensors & other features
- Front bumper, grill bezels and other styling kit
- Range of 15 and 16 inch wheel covers and alloy wheels
- Towing hook
- Rear view reversing camera
- Parking sensors.