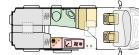

## Layouts

L (mm) **5998** 

W (mm) 2050

600 SP FAMILY

 600 SPX
 L (mm) 5998

 2 km²²
 4 km²
 W (mm) 2050

P(C

1 2 80

0.80

 $\bigcirc$ 

| <b>2</b> +1 | <b>4</b> 🎉 | W (mm) <b>2050</b> |
|-------------|------------|--------------------|
|             |            |                    |

L (mm) 6363

640 SLB

540 SP

2 2 4

L (mm) **5998** 

640 SL L (mm) 6363 2 2 4 W (mm) 2050

| 9    | ,<br> |      | • <u>↓</u> |
|------|-------|------|------------|
| <br> |       | <br> |            |

TWIN AXESS

38

#### • Adria Exclusive Sky-roof double window and Sky-lounge. Spacious interior with 'Cabin-loft' design and new lighting. • Exclusive Duplex bathroom solution, with swivelling wall. • New form seating material and sewing style, in dinette, with extendable table. • Rear bedroom with single or fixed beds. Electrical pull-down bed in SGX layout. LENGTH 5998 - 6363 mm • Kitchen with 90l or 152l compressor fridge, soft close drawers, sink and 2 burners. WIDTH 2050 mm • Large dinette table also usable outside with extendable leg provided. HEIGHT 2580 mm • Truma heater located in dinette (Webasto on SGX). WEIGHT 3500 - 3500 ka **ENGINE FIAT** 2.3 120 / 140 / 160 / 180 HP Key options: • Including Isofix; integrated mosquito net; front dinette bed. · Electrical sliding door. (-)ebasto \* endast 640 SGX truma Factory fitted options (awning, solar panels, roof mounted air-conditioning). //AICE\* \* Supreme 640 SLB only • New soft furnishing choices. 640 SPX L (mm) 6363 Spacious contemporary interior with Cabin-loft design. • Large dinette roof window 700 x 500mm (except on 540 SP). 2 W (mm) **2050** • New form seating material and sewing style, in dinette, with extendable table. • Choice of new bathroom solutions, Duplex, Compact, or En-suite. • Rear bedroom with single, double or fixed beds. LENGTH 5413 - 6363 mm • Kitchen with 90I, 115I or 152I compressor fridge, soft close drawers, sink and 2 burners. WIDTH 2050 mm • Large dinette table also usable outside with extendable leg provided. HEIGHT 2580 mm • Truma heater located to dinette (Webasto underfloor on 600SPB Family). WEIGHT 3300 - 3500 kg