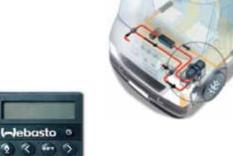

### 4. HEATING

Truma heating (with optional Webasto on selected models) and Alde heating only on Supreme 640 SLB model. Heated and insulated waste water tank also available.

**HEATING.** Optimized heating efficiency with precise engineering and cold-chamber testing ensuring all season use. Truma heating, Alde heating on Supreme 640 SLB, plus optional Webasto on selected models. You can also order optional electrical floor heating on selected models.