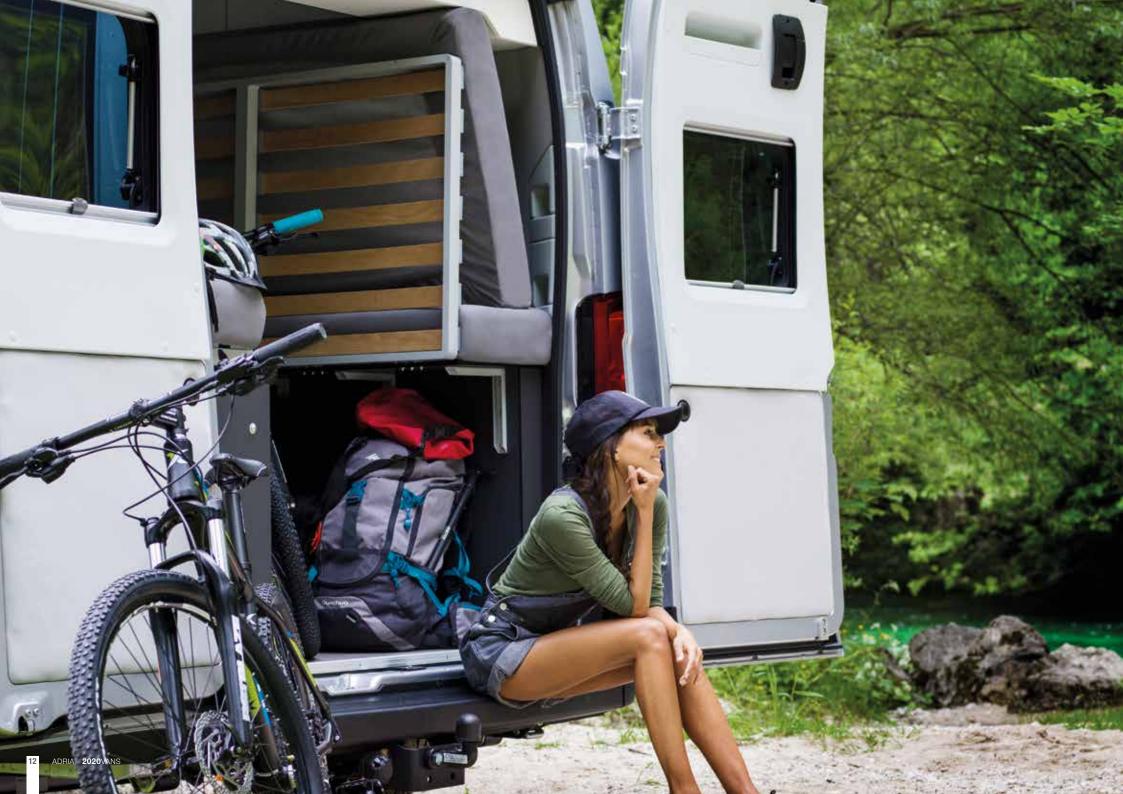

## 5 | STORAGE

storage places for all

the things you need.

Large garages and Smar optimized storage includ throughout, with place

There's flexible storage throughout the interior, including U-shaped cupboards in the rear dependent on the model.

\*Some features may not be available on all models. See www.adria-mobil.com for details.