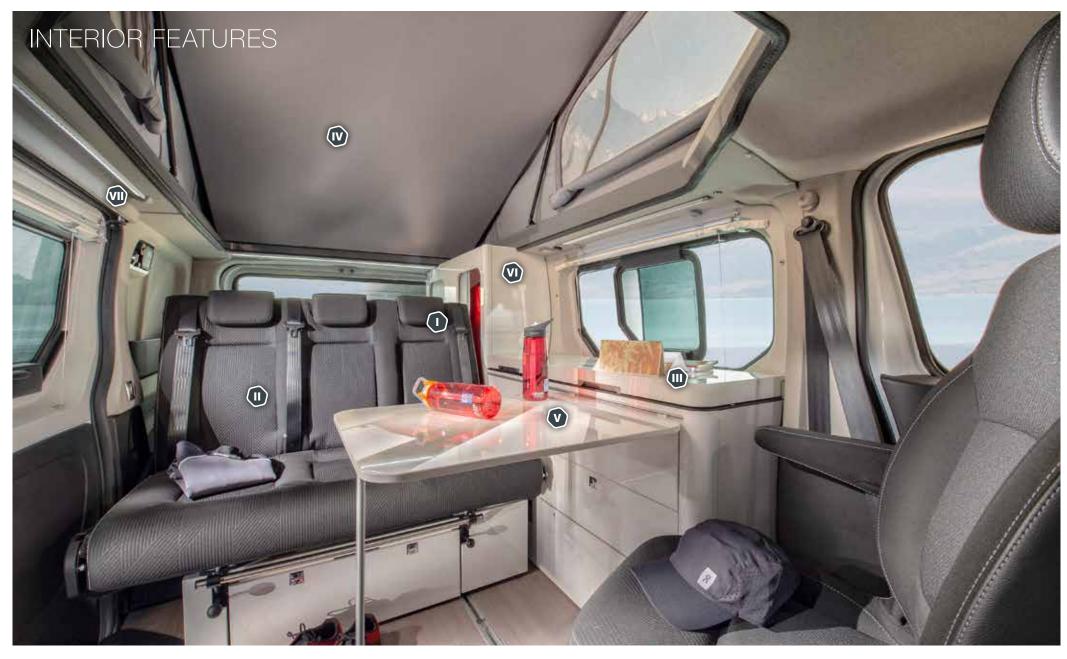

# EXTERIOR FEATURES

1 . **RENAULT TRAFIC** based campervan with accommodation for up-to 4 people.

2 . **RENAULT LATEST** Euro 6.d temp 2,0l engine and selection of driver aids.

3 . **LIFTABLE** roof with integrated sleeping compartment and standing room below.

4 . **PRIVACY STYLE** tinted windows to rear and sides.

5 . **WHITE BODY** with optional exterior.

6 . Choice of 16 AND 17 INCH WHEEL DESIGNS.

7 . Full LED LIGHTS.

8 . Length under 5,0 m for **GREAT AGILITY.** 

9 . **VERTICALLY OPENING** rear door.

10 . **HEIGHT UNDER 2,0M** (option).

I. Sleeping places for up-to 4 people.

II. Homologated seating for up-to 6 people, with movable bench.

III . Fixed kitchen with removable table, 2 burner stove, sink and 361 fridge. **IV** . Integrated sleeping compartment and standing room below.

**V** . New Glossy White interior design with Ultrapass, durable furniture style.

**VI** . New spacious wardrobe and under seat additional storage.

**VII** . Optional Webasto heating.

Active. The new MPC is a truly multi-purpose vehicle and quickly transforms from an everyday driver to a campervan. The living space is efficiently designed with everything in the right place and with the pop-up sleeping compartment open, the extra headroom is invaluable.