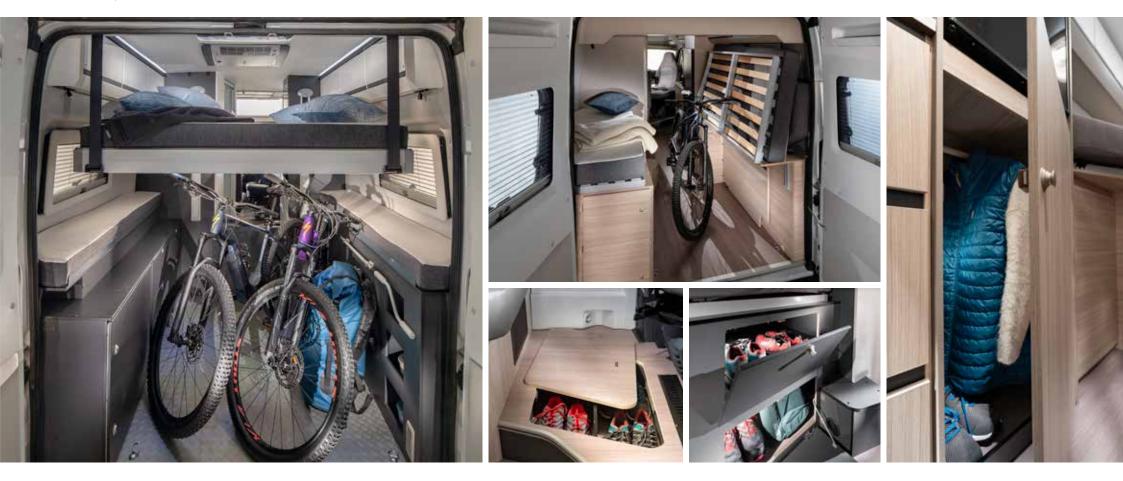

## 5 | STORAGE

storage places for all

the things you need.

Large garages and Smar optimized storage includ throughout, with place

There's flexible storage throughout the interior, including U-shaped cupboards in the rear dependent on the model.

\*Some features may not be available on all models. See www.adria-mobil.com for details.