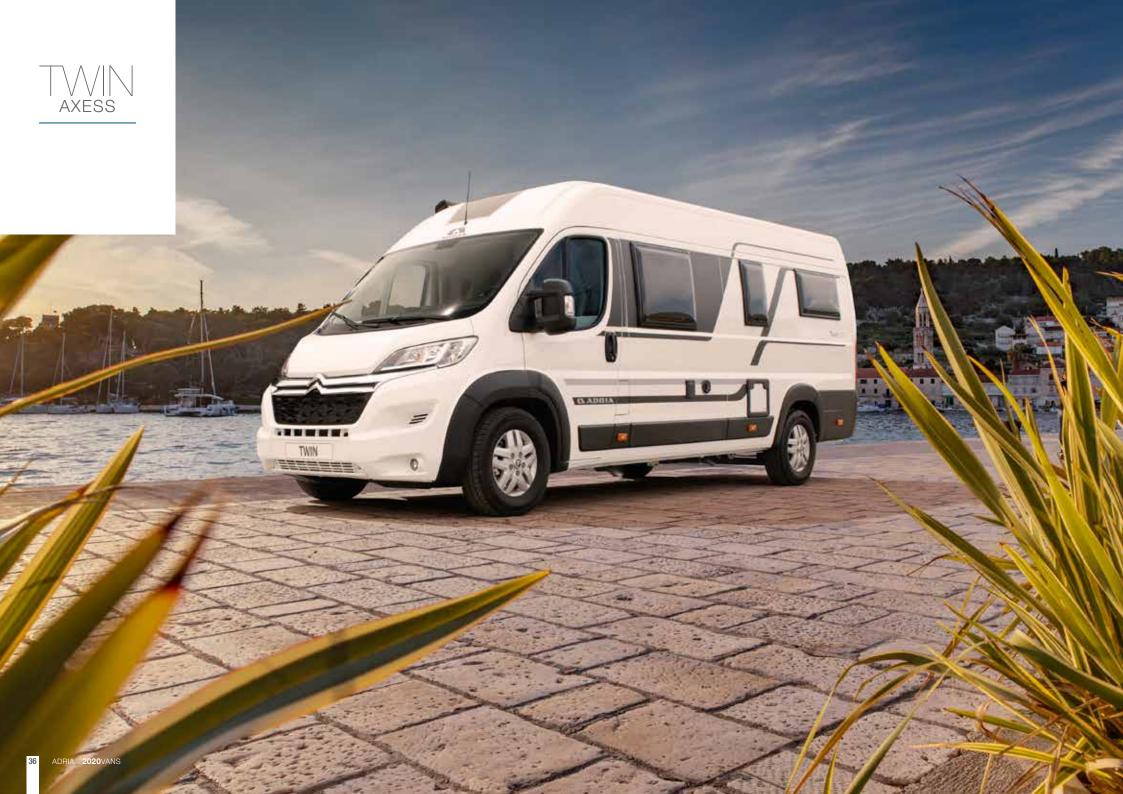

## NEW TWIN AXESS

The entry level Twin Axess joins the new generation range, with contemporary new interior and innovative features, built on the Citroen Jumper.

#### TWIN AXESS