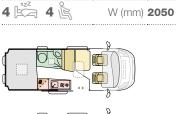

## Layouts

L (mm) **5998** 

W (mm) 2050

600 SP FAMILY

 600 SPX
 L (mm) 5998

 2 km²²
 4 km²
 W (mm) 2050

P(C

1 2 80