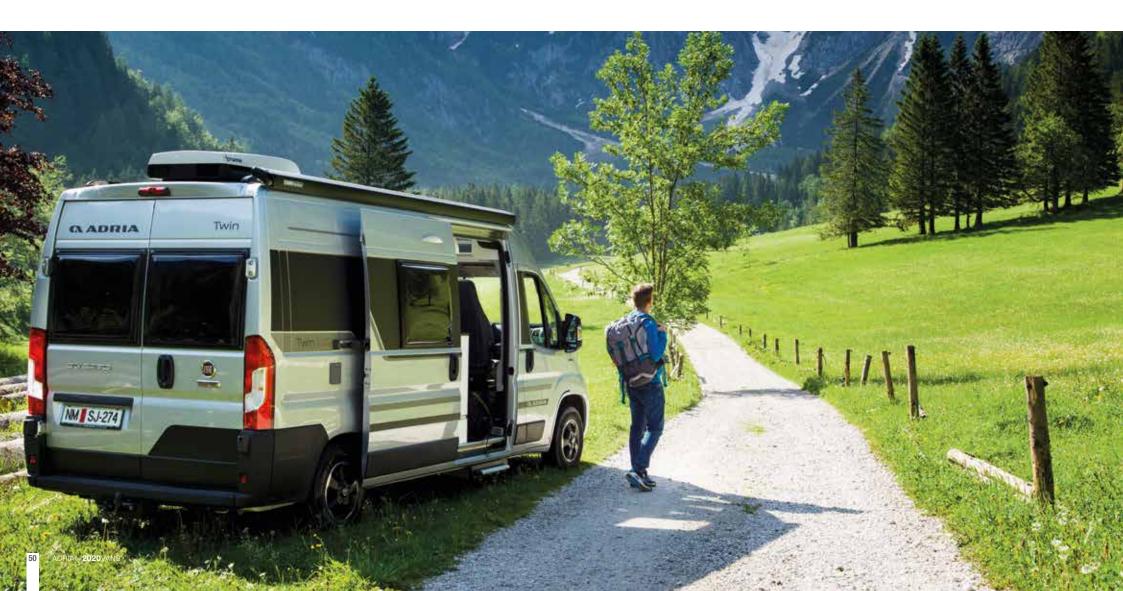

## The new generation.

Escape the ordinary in our award-winning new Twin campervans. Featuring the exclusive Sky-roof, Sky-lounge and cabin-loft space design, with a choice of interiors and soft furnishings. High specifications, including innovative kitchen, bathroom and storage solutions. Available in Supreme, Plus and new Axess models with up-to 13 layouts, sleeping up-to 4 people.

## TWIN **AXESS** \_ Sandy Brown

-

CIO O

**Twin Supreme.** Escape the ordinary in the award-winning new generation Twin Supreme. The European Innovation Award winning campervan with standout exclusive features like the patented Sky-roof and Sky-lounge with panoramic window and 'Cabin-loft' design, for more space and more light.