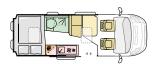

0.80

 $\bigcirc$ 

| <b>2</b> +1 | <b>4</b> 🎉 | W (mm) <b>2050</b> |
|-------------|------------|--------------------|
|             |            |                    |

L (mm) 6363

640 SLB

540 SP

2 2 4

L (mm) **5998** 

640 SL L (mm) 6363 2 2 4 W (mm) 2050

| 9    | ,<br> |      | • <u>↓</u> |
|------|-------|------|------------|
| <br> |       | <br> |            |

TWIN AXESS

38