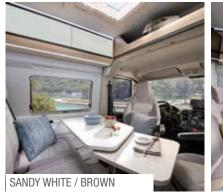

## TWIN **AXESS** \_ Sandy Brown

-

CIO O

**Twin Supreme.** Escape the ordinary in the award-winning new generation Twin Supreme. The European Innovation Award winning campervan with standout exclusive features like the patented Sky-roof and Sky-lounge with panoramic window and 'Cabin-loft' design, for more space and more light.

ONYX

High specifications with Onyx interior, gloss cabinetry, modern kitchen block and innovative Duplex bathroom and storage solutions.

**Twin Plus.** The large roof window brings in light and a whole new feeling of space and the 'Cabin loft' design adds headroom and space. An ergonomic, contemporary interior in Sandy White (or optional Sandy Brown) the new kitchen block and choice of bathroom solutions transforms the inside too.

**Twin Axess.** The new generation design is newly applied to the entry-level Axess models. The large roof window brings in light and a whole new feeling of space. An ergonomic, contemporary interior in Sandy Brown (or optional Sandy White), with a new kitchen block, choice of bathroom solutions and four new layouts.