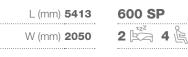

## Layouts

L (mm) **5998** 

W (mm) 2050

600 SP FAMILY

 600 SPX
 L (mm) 5998

 2 km²²
 4 km²
 W (mm) 2050

P(C

1 2 80

0.80

 $\bigcirc$ 

| <b>2</b> +1 | <b>4</b> 🎉 | W (mm) <b>2050</b> |
|-------------|------------|--------------------|
|             |            |                    |

L (mm) 6363

640 SLB

540 SP

2 2 4

L (mm) **5998** 

640 SL L (mm) 6363 2 2 4 W (mm) 2050

| 9    | ,<br> |      | • <u>↓</u> |
|------|-------|------|------------|
| <br> |       | <br> |            |

TWIN AXESS

38

#### • Adria Exclusive Sky-roof double window and Sky-lounge. Spacious interior with 'Cabin-loft' design and new lighting. • Exclusive Duplex bathroom solution, with swivelling wall. • New form seating material and sewing style, in dinette, with extendable table. • Rear bedroom with single or fixed beds. Electrical pull-down bed in SGX layout. LENGTH 5998 - 6363 mm • Kitchen with 90l or 152l compressor fridge, soft close drawers, sink and 2 burners. WIDTH 2050 mm • Large dinette table also usable outside with extendable leg provided. HEIGHT 2580 mm • Truma heater located in dinette (Webasto on SGX). WEIGHT 3500 - 3500 ka **ENGINE FIAT** 2.3 120 / 140 / 160 / 180 HP Key options: • Including Isofix; integrated mosquito net; front dinette bed. · Electrical sliding door. (-)ebasto \* endast 640 SGX truma Factory fitted options (awning, solar panels, roof mounted air-conditioning). //AICE\* \* Supreme 640 SLB only • New soft furnishing choices. 640 SPX L (mm) 6363 Spacious contemporary interior with Cabin-loft design. • Large dinette roof window 700 x 500mm (except on 540 SP). 2 W (mm) **2050** • New form seating material and sewing style, in dinette, with extendable table. • Choice of new bathroom solutions, Duplex, Compact, or En-suite. • Rear bedroom with single, double or fixed beds. LENGTH 5413 - 6363 mm • Kitchen with 90I, 115I or 152I compressor fridge, soft close drawers, sink and 2 burners. WIDTH 2050 mm • Large dinette table also usable outside with extendable leg provided. HEIGHT 2580 mm • Truma heater located to dinette (Webasto underfloor on 600SPB Family). WEIGHT 3300 - 3500 kg