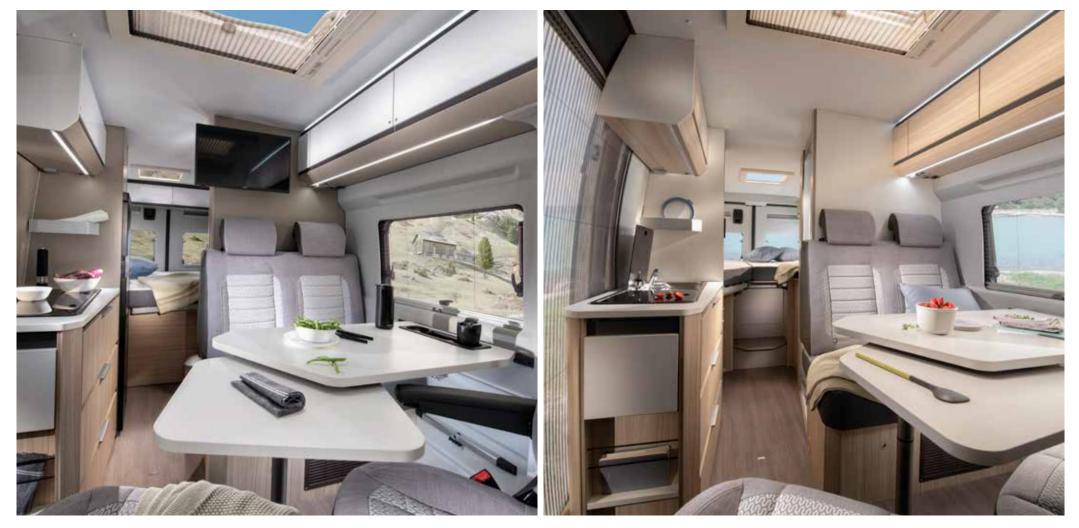

ONYX

High specifications with Onyx interior, gloss cabinetry, modern kitchen block and innovative Duplex bathroom and storage solutions.

**Twin Plus.** The large roof window brings in light and a whole new feeling of space and the 'Cabin loft' design adds headroom and space. An ergonomic, contemporary interior in Sandy White (or optional Sandy Brown) the new kitchen block and choice of bathroom solutions transforms the inside too.

**Twin Axess.** The new generation design is newly applied to the entry-level Axess models. The large roof window brings in light and a whole new feeling of space. An ergonomic, contemporary interior in Sandy Brown (or optional Sandy White), with a new kitchen block, choice of bathroom solutions and four new layouts.