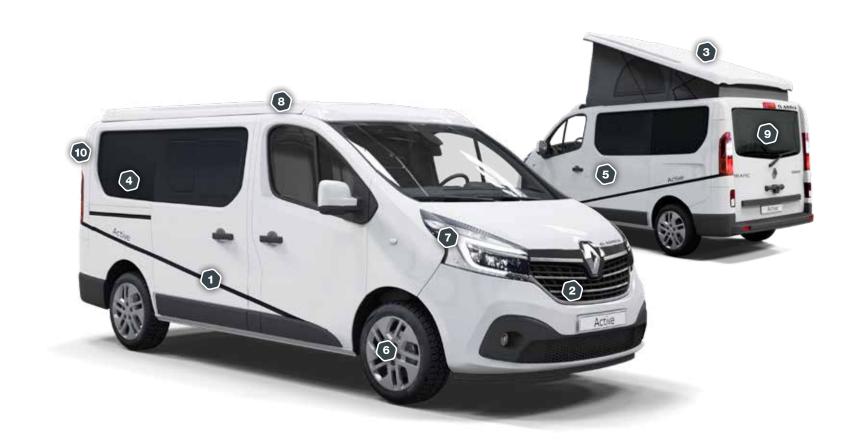

# EXTERIOR FEATURES

1 . **RENAULT TRAFIC** based campervan with accommodation for up-to 4 people.

2 . **RENAULT LATEST** Euro 6.d temp 2,0l engine and selection of driver aids.

3 . **LIFTABLE** roof with integrated sleeping compartment and standing room below.

4 . **PRIVACY STYLE** tinted windows to rear and sides.

5 . **WHITE BODY** with optional exterior.

6 . Choice of 16 AND 17 INCH WHEEL DESIGNS.

7 . Full LED LIGHTS.

8 . Length under 5,0 m for **GREAT AGILITY.** 

9 . **VERTICALLY OPENING** rear door.

10 . **HEIGHT UNDER 2,0M** (option).

I. Sleeping places for up-to 4 people.

II. Homologated seating for up-to 6 people, with movable bench.

III . Fixed kitchen with removable table, 2 burner stove, sink and 361 fridge. **IV** . Integrated sleeping compartment and standing room below.