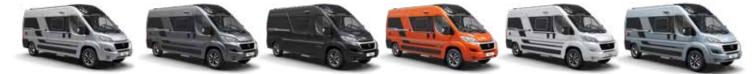

## EXTERIOR FEATURES

1 . CHOICE OF FIAT DUCATO (Plus & Supreme models) or CITROEN JUMPER (Axess models).

2 . **LENGTHS** at 5,4 m, 6,0 m and 6,4 m and up-to thirteen layouts.

3 . Available in **SEVEN EXTERIOR COLOURS** dependent on model, with new graphics.

4 . **ADRIA EXCLUSIVE SKY-ROOF** (Supreme models), large roof window (Plus & Axess).

5 . **PRE-INSTALLATION** for **REAR-VIEW CAMERA.** 

6 . **DINETTE TABLE** also usable outside with extendable leg provided.

7 . LED AWNING LIGHT.

8 . **NEW FRAMED SIDE WINDOWS** (Supreme & Plus).

9 . INSULATED & HEATED WASTE WATER TANK.

10 . OPTIONAL ELECTRICAL POWER SLIDING DOOR.

I. Ergonomic contemporary interior design, with new lighting throughout.