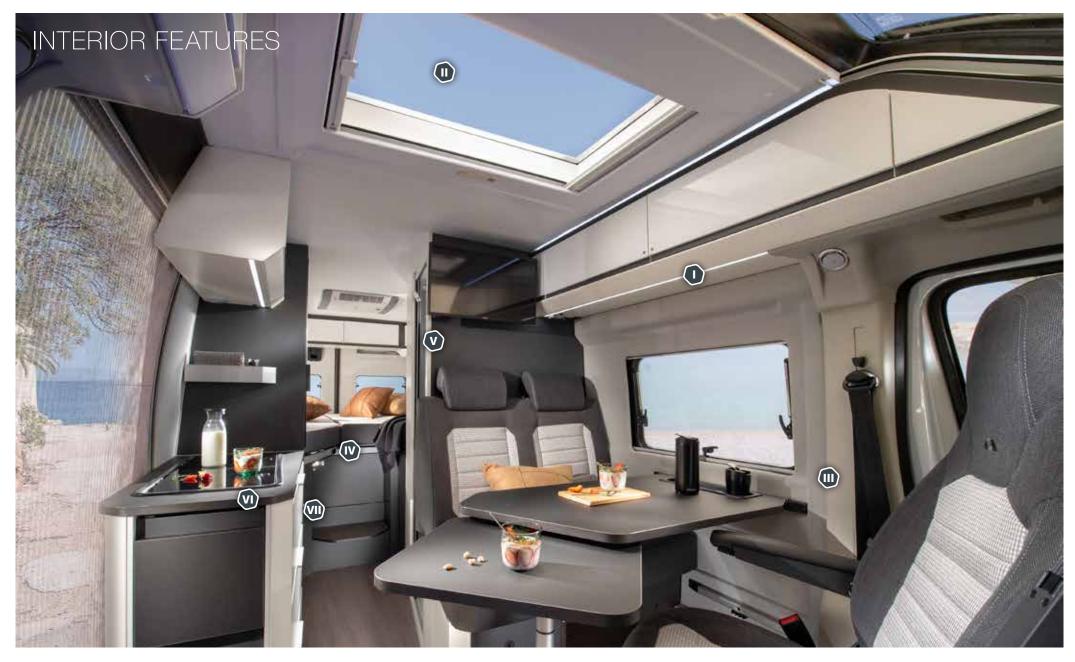

## EXTERIOR FEATURES

1 . CHOICE OF FIAT DUCATO (Plus & Supreme models) or CITROEN JUMPER (Axess models).

2 . **LENGTHS** at 5,4 m, 6,0 m and 6,4 m and up-to thirteen layouts.

3 . Available in **SEVEN EXTERIOR COLOURS** dependent on model, with new graphics.

4 . **ADRIA EXCLUSIVE SKY-ROOF** (Supreme models), large roof window (Plus & Axess).

5 . **PRE-INSTALLATION** for **REAR-VIEW CAMERA.** 

6 . **DINETTE TABLE** also usable outside with extendable leg provided.

7 . LED AWNING LIGHT.

8 . **NEW FRAMED SIDE WINDOWS** (Supreme & Plus).

9 . INSULATED & HEATED WASTE WATER TANK.

10 . OPTIONAL ELECTRICAL POWER SLIDING DOOR.

I. Ergonomic contemporary interior design, with new lighting throughout.

II . Adria exclusive Skylounge (Supreme), large roof window (Plus & Axess). III . 'Cabin-loft' design and integration of living area and cabin (Supreme & Plus).

IV. New layouts, with multiple bed formats and new storage (Supreme and Plus models). **V** . Bathroom solutions for more comfort and space.

**VI** . Exclusive design kitchen block and compressor fridge.

**VII** . Truma heating. Webasto option on SGX model and Alde option on Supreme 640 SLB model.

Interior space is transformed by innovative new solutions including the 'cabin loft' and Adria exclusive Sky-roof. The all-new interior, new layouts, kitchen and bathrooms provide more comfort and more practicality.