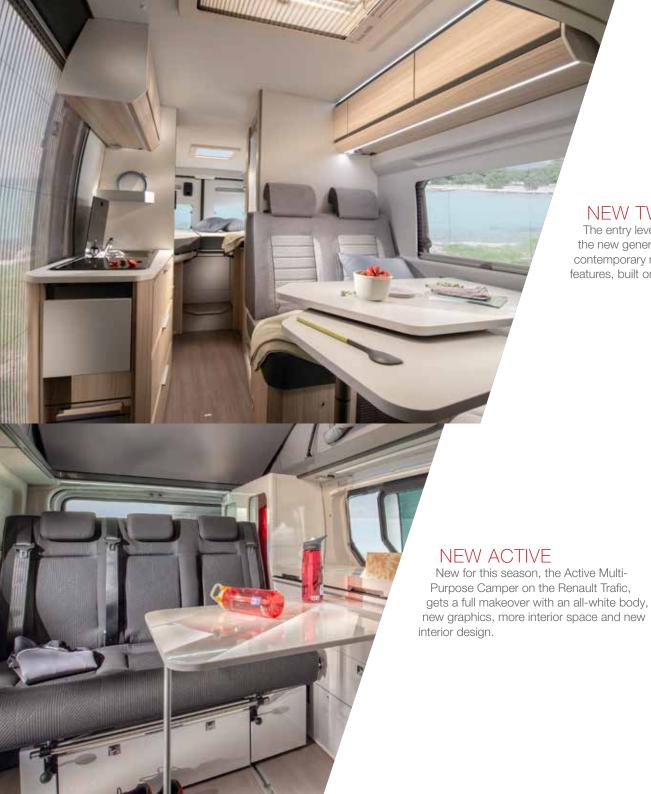

## NEW TWIN AXESS

The entry level Twin Axess joins the new generation range, with contemporary new interior and innovative features, built on the Citroen Jumper.

# Play, Stay, Everyday,

New Active 2020. Play. Stay. Everyday. Our Active Multi-Purpose Camper is great for overnight stays, weekends away, longer holidays and is also a capable every day driver. Now the Active has been re-styled for even more space, more comfort and more practicality. Built on the Renault Trafic with the latest, more powerful and efficient Euro6 2,0l engine and with advanced driver aids and new styling packs. The Adria Active MPC is a campervan perfectly set up for adventures, sleeping up-to 4 people.