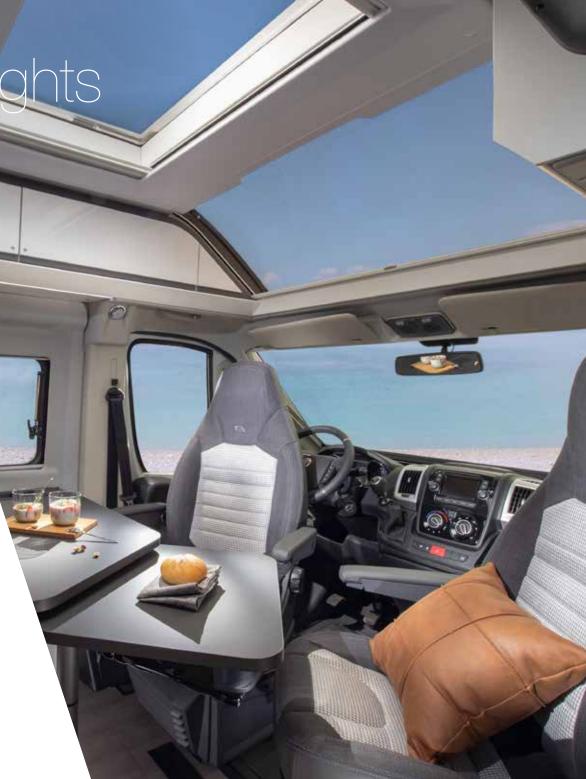

## ADRIA EXCLUSIVE FEATURES

Experience the exclusive Sky-roof and Sky-lounge in the Twin Supreme. Spacious ergonomic interiors with exclusive 'Cabin loft' design in the Twin Supreme and Plus models, and new interior in the Twin Axess models.

## The new generation.

Escape the ordinary in our award-winning new Twin campervans. Featuring the exclusive Sky-roof, Sky-lounge and cabin-loft space design, with a choice of interiors and soft furnishings. High specifications, including innovative kitchen, bathroom and storage solutions. Available in Supreme, Plus and new Axess models with up-to 13 layouts, sleeping up-to 4 people.