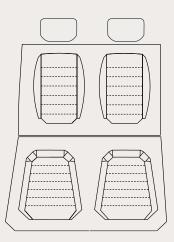

## Layouts

L (mm) **5998** 

W (mm) 2050

600 SP FAMILY

 600 SPX
 L (mm) 5998

 2 km²²
 4 km²
 W (mm) 2050

P(C

1 2 80

0.80

 $\bigcirc$ 

| <b>2</b> +1 | <b>4</b> 🎉 | W (mm) <b>2050</b> |
|-------------|------------|--------------------|
|             |            |                    |

L (mm) 6363

640 SLB

540 SP

2 2 4

L (mm) **5998** 

640 SL L (mm) 6363 2 2 4 W (mm) 2050

| 9    | ,<br> |      | • <u>↓</u> |
|------|-------|------|------------|
| <br> |       | <br> |            |

TWIN AXESS

38