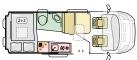

## Layouts

L (mm) **5998** 

W (mm) 2050

600 SP FAMILY

 600 SPX
 L (mm) 5998

 2 km²²
 4 km²
 W (mm) 2050

P(C

1 2 80

0.80

 $\bigcirc$ 

| <b>2</b> +1 | <b>4</b> 🎉 | W (mm) <b>2050</b> |
|-------------|------------|--------------------|
|             |            |                    |

L (mm) 6363

640 SLB

540 SP

2 2 4

L (mm) **5998** 

640 SL L (mm) 6363 2 2 4 W (mm) 2050

| 9    | ,<br> |      | • <u>↓</u> |
|------|-------|------|------------|
| <br> |       | <br> |            |

TWIN AXESS

38

#### • Adria Exclusive Sky-roof double window and Sky-lounge. Spacious interior with 'Cabin-loft' design and new lighting. • Exclusive Duplex bathroom solution, with swivelling wall. • New form seating material and sewing style, in dinette, with extendable table. • Rear bedroom with single or fixed beds. Electrical pull-down bed in SGX layout. LENGTH 5998 - 6363 mm • Kitchen with 90l or 152l compressor fridge, soft close drawers, sink and 2 burners. WIDTH 2050 mm • Large dinette table also usable outside with extendable leg provided. HEIGHT 2580 mm • Truma heater located in dinette (Webasto on SGX). WEIGHT 3500 - 3500 ka **ENGINE FIAT** 2.3 120 / 140 / 160 / 180 HP Key options: • Including Isofix; integrated mosquito net; front dinette bed. · Electrical sliding door. (-)ebasto \* endast 640 SGX truma Factory fitted options (awning, solar panels, roof mounted air-conditioning). //AICE\* \* Supreme 640 SLB only • New soft furnishing choices. 640 SPX L (mm) 6363 Spacious contemporary interior with Cabin-loft design. • Large dinette roof window 700 x 500mm (except on 540 SP). 2 W (mm) **2050** • New form seating material and sewing style, in dinette, with extendable table. • Choice of new bathroom solutions, Duplex, Compact, or En-suite. • Rear bedroom with single, double or fixed beds. LENGTH 5413 - 6363 mm • Kitchen with 90I, 115I or 152I compressor fridge, soft close drawers, sink and 2 burners. WIDTH 2050 mm • Large dinette table also usable outside with extendable leg provided. HEIGHT 2580 mm • Truma heater located to dinette (Webasto underfloor on 600SPB Family). WEIGHT 3300 - 3500 kg