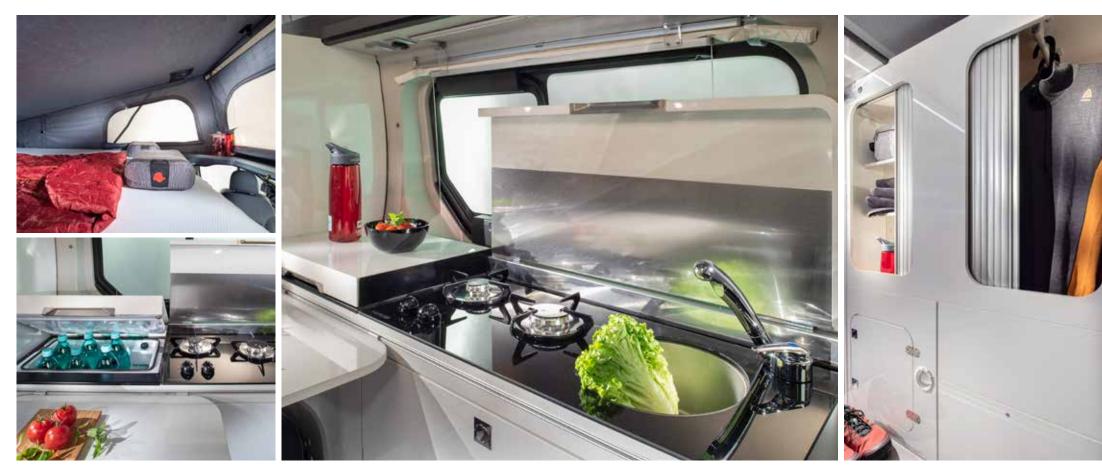

9 . **VERTICALLY OPENING** rear door.

10 . **HEIGHT UNDER 2,0M** (option).

I. Sleeping places for up-to 4 people.

II. Homologated seating for up-to 6 people, with movable bench.

III . Fixed kitchen with removable table, 2 burner stove, sink and 361 fridge. **IV** . Integrated sleeping compartment and standing room below.

## Key features

- Renault Trafic based campervan with accommodation for up-to 4
- Renault latest 2,0I Euro 6.d temp engine, manual or automatic gearbox and driver aids.
- New design Lift-able roof with integrated sleeping compartment.
- Privacy style tinted windows to rear and sides.
- Sleeping places for up-to 4
- Movable bench seat and seating for up-to 6 people.
- Fixed kitchen with removable table, two burner stove, sink and 36l fridge.
- Integrated sleeping compartment and standing headroom below.
- New Glossy White interior design with highly durable furniture style.
- Fixed wardrobe and under seat additional storage.