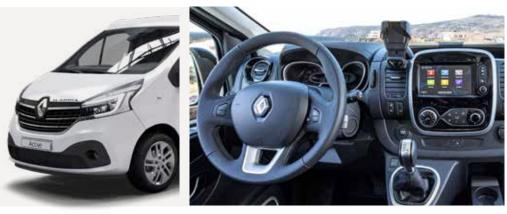

# Play, Stay, Everyday,

New Active 2020. Play. Stay. Everyday. Our Active Multi-Purpose Camper is great for overnight stays, weekends away, longer holidays and is also a capable every day driver. Now the Active has been re-styled for even more space, more comfort and more practicality. Built on the Renault Trafic with the latest, more powerful and efficient Euro6 2,0l engine and with advanced driver aids and new styling packs. The Adria Active MPC is a campervan perfectly set up for adventures, sleeping up-to 4 people.

# VEHICLES

ACTIVE RENAULT TRAFIC

Designed and engineered to integrate with the base vehicle, making driving a pleasure, with new more powerful 2,0l, latest Euro 6.d temp engine choice and new cabin interior styling.

- Renault latest Euro 6.d temp 2,0l engine with 120, 145 or 170 HP.
- Six-speed manual or optional six-speed robotized dual clutch automatic.
- Range of driver aids available.
- New Renault styling, grill, headlamps and satin chrome finishes.
- New exterior Style Packs (door handles, mirrors, plastic trim).
- Choice of 16 and 17" wheel designs.
- Optional rear-view reversing camera.