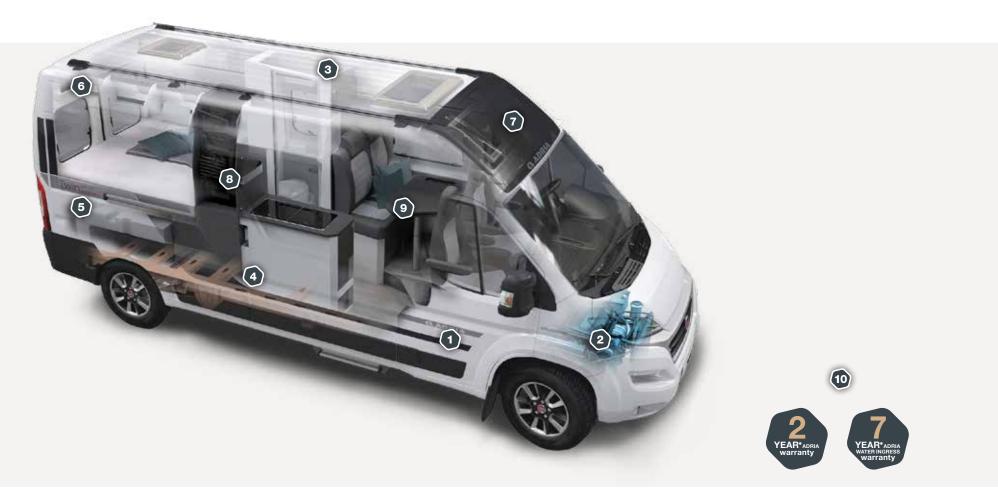

## EXTERIOR FEATURES

1 . CHOICE OF FIAT DUCATO (Plus & Supreme models) or CITROEN JUMPER (Axess models).

2 . **LENGTHS** at 5,4 m, 6,0 m and 6,4 m and up-to thirteen layouts.

3 . Available in **SEVEN EXTERIOR COLOURS** dependent on model, with new graphics.

4 . **ADRIA EXCLUSIVE SKY-ROOF** (Supreme models), large roof window (Plus & Axess).

5 . **PRE-INSTALLATION** for **REAR-VIEW CAMERA.** 

6 . **DINETTE TABLE** also usable outside with extendable leg provided.

7 . LED AWNING LIGHT.

8 . **NEW FRAMED SIDE WINDOWS** (Supreme & Plus).

9 . INSULATED & HEATED WASTE WATER TANK.

10 . OPTIONAL ELECTRICAL POWER SLIDING DOOR.

I. Ergonomic contemporary interior design, with new lighting throughout.

II . Adria exclusive Skylounge (Supreme), large roof window (Plus & Axess). III . 'Cabin-loft' design and integration of living area and cabin (Supreme & Plus).

IV. New layouts, with multiple bed formats and new storage (Supreme and Plus models). **V** . Bathroom solutions for more comfort and space.

**VI** . Exclusive design kitchen block and compressor fridge.

**VII** . Truma heating. Webasto option on SGX model and Alde option on Supreme 640 SLB model.

Interior space is transformed by innovative new solutions including the 'cabin loft' and Adria exclusive Sky-roof. The all-new interior, new layouts, kitchen and bathrooms provide more comfort and more practicality.