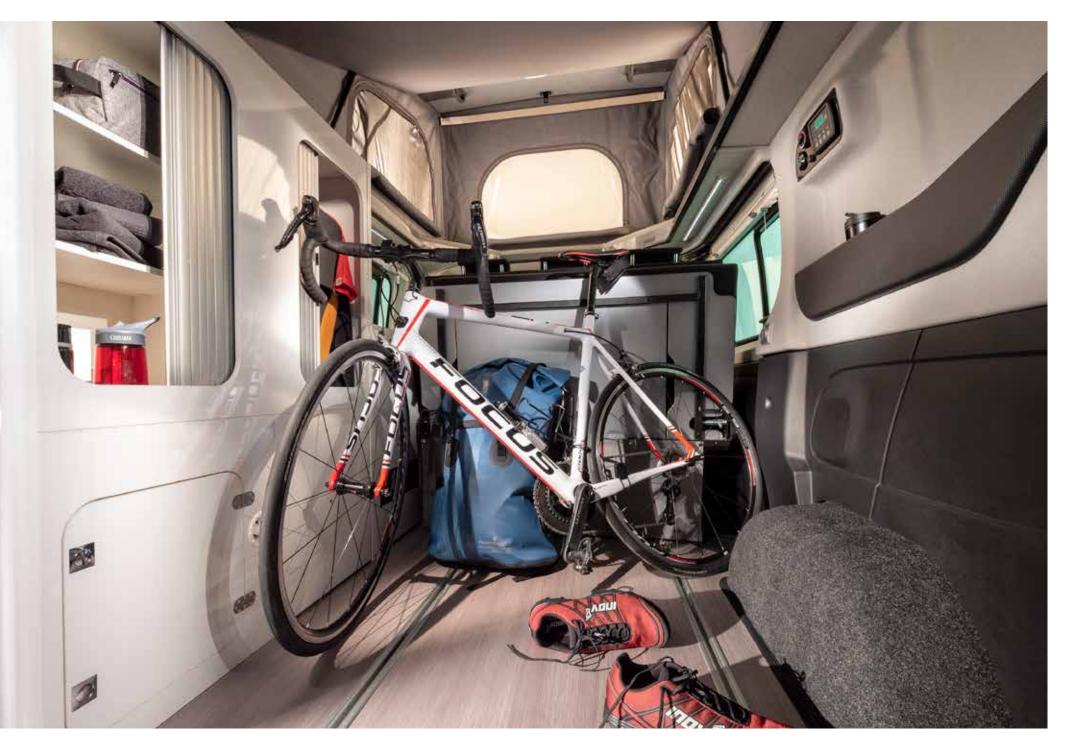

## 5 | STORAGE

storage places for all

the things you need.

Large garages and Smar optimized storage includ throughout, with place

There's flexible storage throughout the interior, including U-shaped cupboards in the rear dependent on the model.

\*Some features may not be available on all models. See www.adria-mobil.com for details.