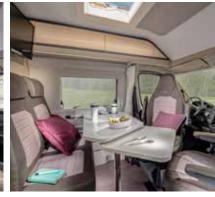

## TWIN **AXESS** \_ Sandy Brown

-

CIO O

**Twin Supreme.** Escape the ordinary in the award-winning new generation Twin Supreme. The European Innovation Award winning campervan with standout exclusive features like the patented Sky-roof and Sky-lounge with panoramic window and 'Cabin-loft' design, for more space and more light.

**Twin Axess.** The new generation design is newly applied to the entry-level Axess models. The large roof window brings in light and a whole new feeling of space. An ergonomic, contemporary interior in Sandy Brown (or optional Sandy White), with a new kitchen block, choice of bathroom solutions and four new layouts.