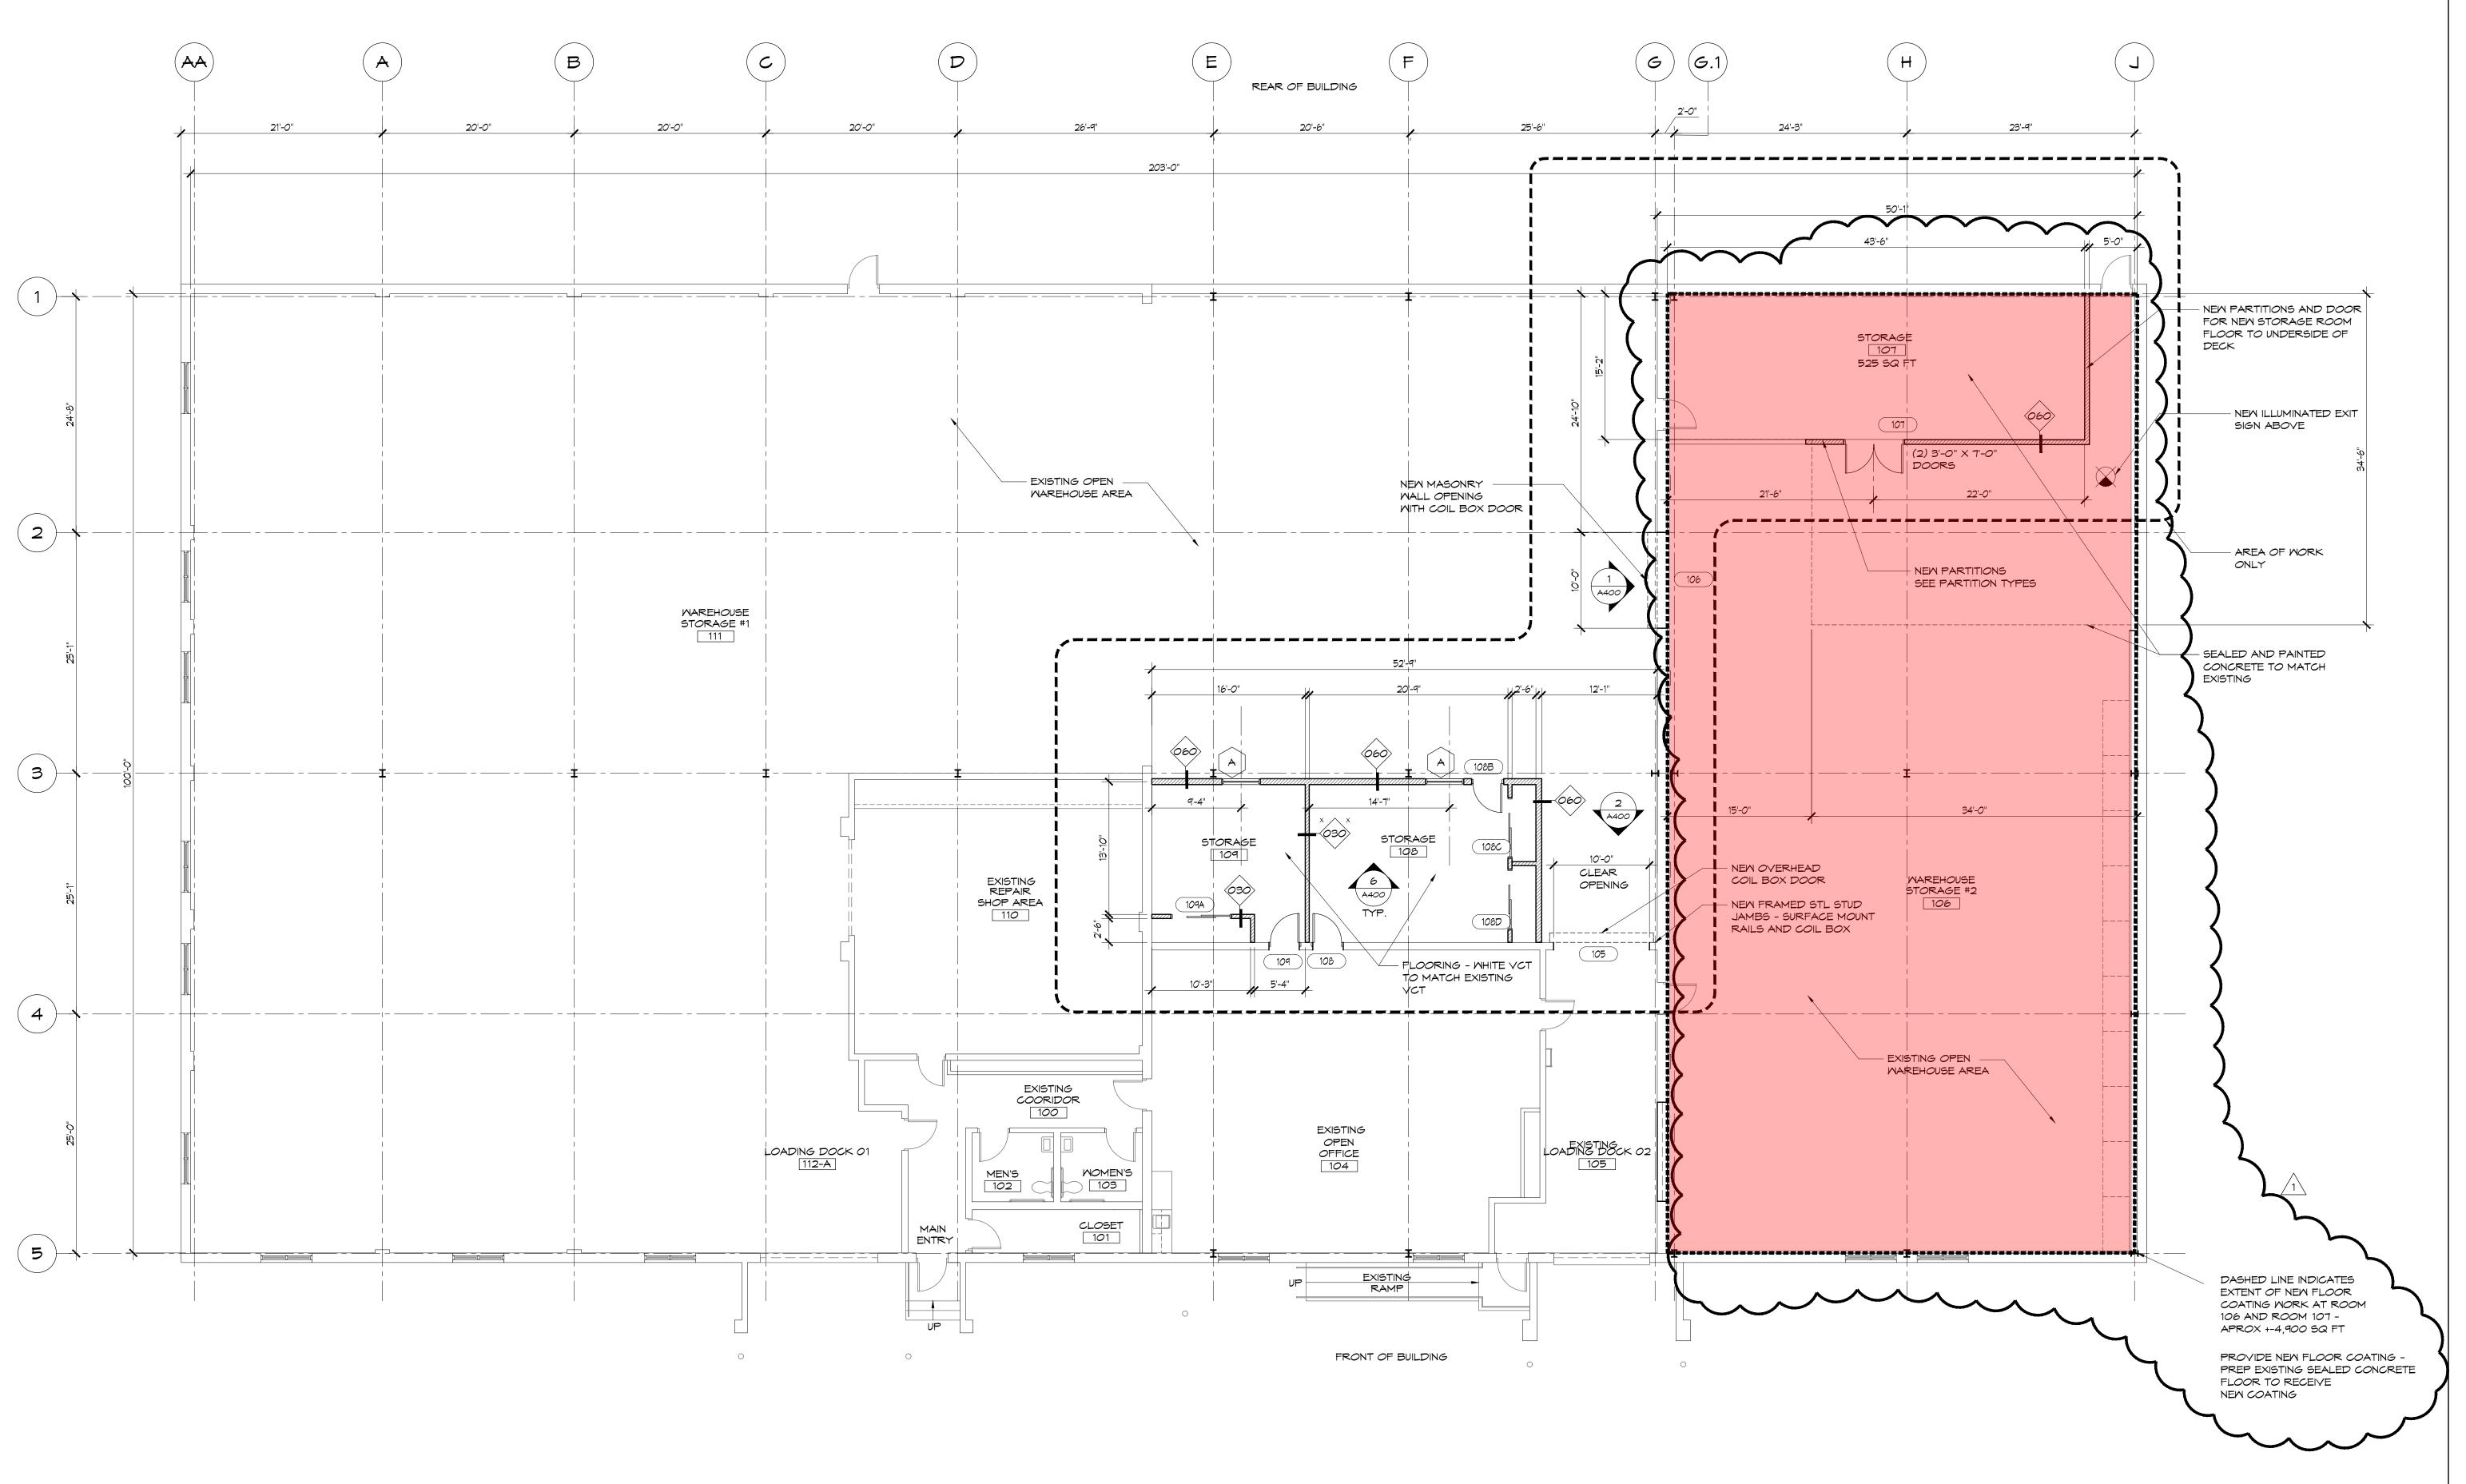

## **Additional Work**

- 1. Provide new anti-static epoxy floor coating (untextured for dry areas) to match existing in warehouse storage room 111, match color and prep existing sealed concrete floor to receive new coating as shown on drawing A-100, revision 1- dated 9/12/2022- Addendum #1, attached herewith.
- 2. Contractor to provide a "pipe and drape" system to isolate new work from the rest of the spaces.

DRAWING TITLE:
FIRST FLOOR PLAN

DRAWN BY: VDG DRAWING NO.

REVIEWED BY: KC

PROJECT NO.

22013.00.001

FIRST FLOOR PLAN

SCALE

1/8" = 1'-0"

P:\22013.00.001 Atlantic County Voting Machine Warehouse\Drawings\03-Architectural\plot\A-100.dwg, 9/9/2022 10:02:19 AM, VDeGennaro,