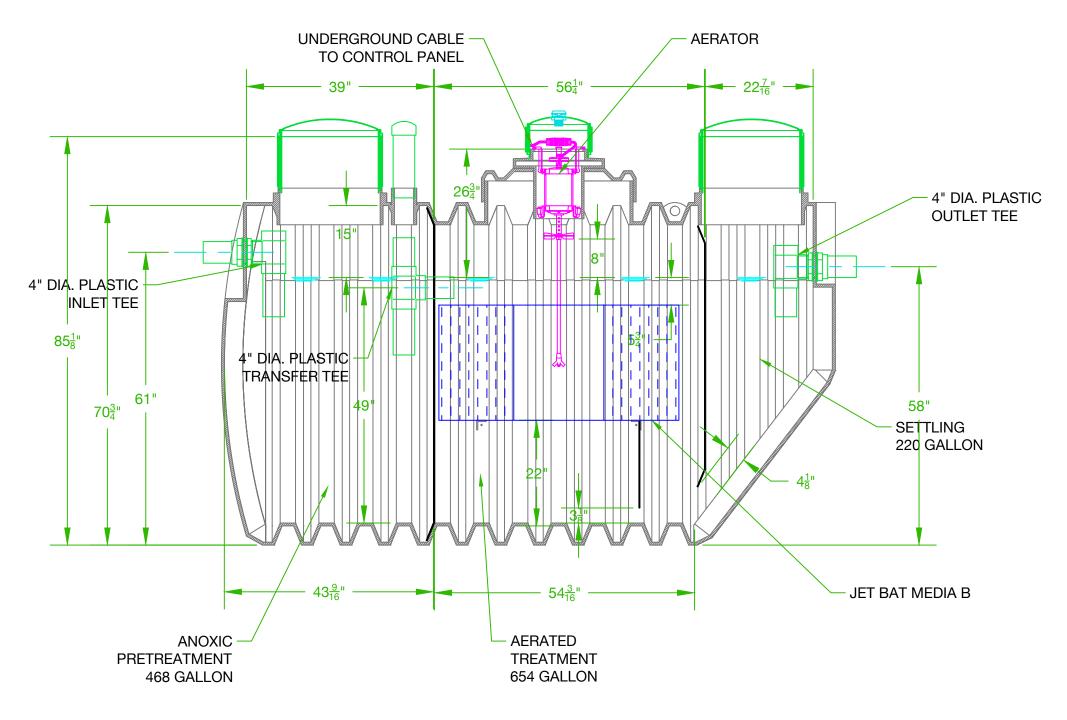

## NOTES:

- 1. AERATOR MODEL 700LL MUST BE USED IN CONTINUOUS OPERATION
- 2. MAXIMUM BURIAL DEPTH 24" FROM TOP OF TANK
- 3. J-800 IS CAPABLE OF TREATING UPTO 800 GALLONS OF WASTEWATER WITH AN APPLIED LOADING OF UPTO 1.13 LBS. BOD PER DAY