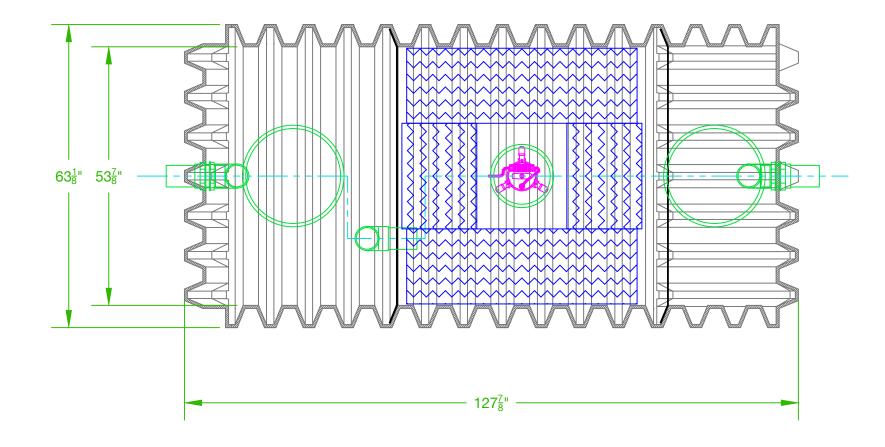

## NOTES:

- 1. AERATOR MODEL 700LL MUST BE USED IN CONTINUOUS OPERATION
- 2. MAXIMUM BURIAL DEPTH 24" FROM TOP OF TANK
- 3. J-800 IS CAPABLE OF TREATING UPTO 800 GALLONS OF WASTEWATER WITH AN APPLIED LOADING OF UPTO 1.13 LBS. BOD PER DAY