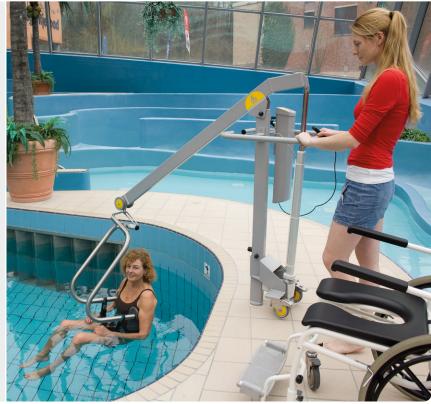

## Wheelchair-to-Water™

From wheelchair to swimming pool with only one assistant

- Transfers directly from wheelchair-to-water
- On castors for easy removal from socket and storage
- Rotates 360 degrees
- Easy to position
- Ergonomic design
- Battery powered
- Maintenance free
- Accommodates both SureHands® Body Support and slings
- Water proof hand control

## Wheelchair-to-Water™