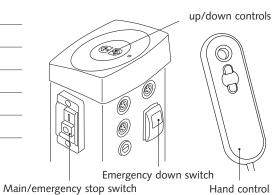

| Specifications      |                          |  |
|---------------------|--------------------------|--|
| Safe working load   | 300 Lbs / 135.00 kg      |  |
| Batteries           | 2 x 12 Vdc; 6,5 - 7,2 Ah |  |
| Charger             | separate                 |  |
| Diameter of castors | 3.94 inch / 100.00 mm    |  |
| Construction        | stainless steel 316      |  |
| Hand control        | electrical (IP67)        |  |