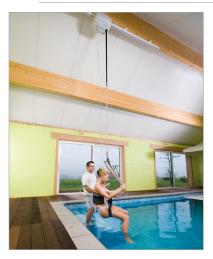

## Wheelchair-to-Water™

From wheelchair to swimming pool with only one assistant

- Transfers directly from wheelchair-to-water
- On castors for easy removal from socket and storage
- Rotates 360 degrees
- Easy to position
- Ergonomic design
- Battery powered
- Maintenance free
- Accommodates both SureHands® Body Support and slings
- Water proof hand control

## Wheelchair-to-Water™