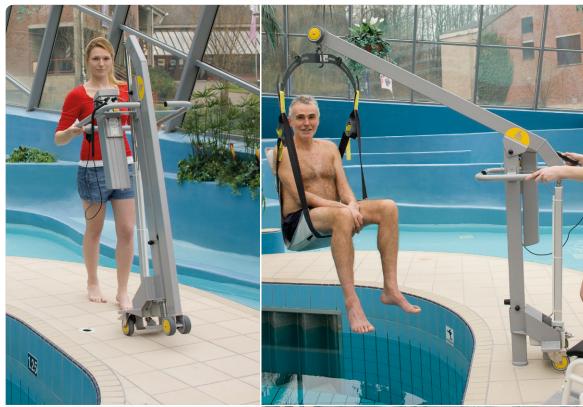

## Wheelchair-to-Water™

From wheelchair to swimming pool with only one assistant

- Transfers directly from wheelchair-to-water
- On castors for easy removal from socket and storage
- Rotates 360 degrees
- Easy to position
- Ergonomic design
- Battery powered
- Maintenance free
- Accommodates both SureHands® Body Support and slings
- Water proof hand control

## Wheelchair-to-Water™