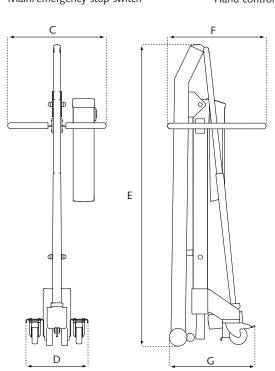

## Dimensions and specifications

| Dimensions (inch/mm) |                 |
|----------------------|-----------------|
| А                    | 72.44 / 1840.00 |
| В                    | 51.38 / 1305.00 |
| С                    | 21.26 / 540.00  |
| D                    | 13.78 / 350.00  |
| Е                    | 66.93 / 1700.00 |
| F                    | 21.65 / 550.00  |
| G                    | 19.69 / 500.00  |