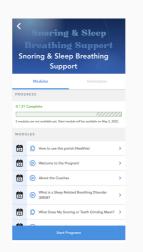

## **SELF-PACED PATIENT** RESOURCES & SUPPORT

For practices who want to provide patient education and chat support

- Quick, in-office enrollment
- Online, self-paced educational materials & live chat
- Patient can self-track progress; no interventions or coaching