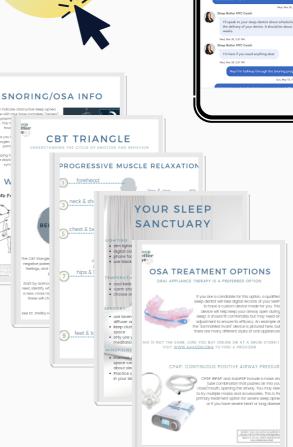

## **SELF-PACED PATIENT** RESOURCES & SUPPORT

For practices who want to provide patient education and chat support

- Quick, in-office enrollment
- Online, self-paced educational materials & live chat
- Patient can self-track progress; no interventions or coaching