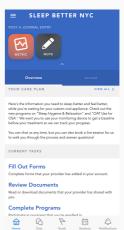

## **SELF-PACED PATIENT** RESOURCES & SUPPORT

For practices who want to provide patient education and chat support

- Quick, in-office enrollment
- Online, self-paced educational materials & live chat
- Patient can self-track progress; no interventions or coaching