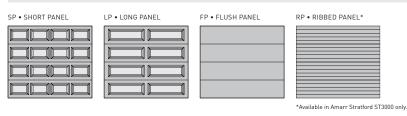

#### PANEL DESIGNS

www.amarr.com

- Heavy-duty Exterior and Interior Steel
- Durable Reliable Low Maintenance
- Environmentally Safe Polystyrene Thermal Insulation
- Superior Energy Efficiency
- Extra Quiet Operation

| Specificatio                                                                                                                                                                                                                                                                                                                | ns |                              |                              |                              |
|-----------------------------------------------------------------------------------------------------------------------------------------------------------------------------------------------------------------------------------------------------------------------------------------------------------------------------|----|------------------------------|------------------------------|------------------------------|
|                                                                                                                                                                                                                                                                                                                             |    | AMARR<br>Stratford<br>St1000 | AMARR<br>Stratford<br>St2000 | AMARR<br>Stratford<br>St3000 |
| PANEL DESIGNS                                                                                                                                                                                                                                                                                                               |    |                              |                              |                              |
| Short                                                                                                                                                                                                                                                                                                                       |    | •                            | •                            | •                            |
| Long                                                                                                                                                                                                                                                                                                                        |    | •                            | •                            | •                            |
| Flush (Steel Embossment)                                                                                                                                                                                                                                                                                                    |    | Stucco                       | Stucco                       | Woodgrain                    |
| Ribbed                                                                                                                                                                                                                                                                                                                      |    |                              |                              | •                            |
| INSULATION <sup>1</sup>                                                                                                                                                                                                                                                                                                     |    |                              | Polystyrene                  | Polystyrene                  |
| R-VALUE <sup>2</sup>                                                                                                                                                                                                                                                                                                        |    |                              | 6.64                         | 6.48                         |
| DOOR THICKNESS                                                                                                                                                                                                                                                                                                              |    | 2" (5.1cm)                   | 2" (5.1cm)                   | 1-3/8" (3.5cm)               |
| STEEL THICKNESS                                                                                                                                                                                                                                                                                                             |    | 25 ga                        | 25 ga                        | 27/27 ga                     |
| INSULATED GLASS OPTION                                                                                                                                                                                                                                                                                                      |    |                              |                              | Clear Only                   |
| WIND LOAD <sup>3</sup> AVAILABLE                                                                                                                                                                                                                                                                                            |    | •                            | •                            | •                            |
| PAINT FINISH WARRANTY <sup>4</sup>                                                                                                                                                                                                                                                                                          |    | 15 Years                     | 25 Years                     | Lifetime                     |
| WORKMANSHIP/HARDWARE WARRANTY4                                                                                                                                                                                                                                                                                              |    | 1 Year                       | 2 Years                      | 3 Years                      |
| <sup>1</sup> Insulation has passed <sup>2</sup> Calculated door section <sup>3</sup> It is your responsibility to <sup>4</sup> For complete warranty details,<br>self-ignition, flamespread   and smoke developed R-value is in accordance make sure your garage door visit amarr.com or contact you<br>local Amarr dealer. |    |                              |                              | com or contact your          |