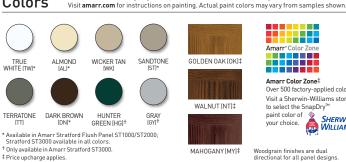

## Amarr<sup>®</sup> Stratford<sup>®</sup> Classic Steel Traditional Garage Doors

**Time-honored style.** The Amarr Stratford collection offers four traditional designs, 11 color choices, and 21 decorative window options. This durable low-maintenance collection provides section interfaces designed to reduce serious finger and hand injuries. The Amarr Stratford collection. A statement of style.