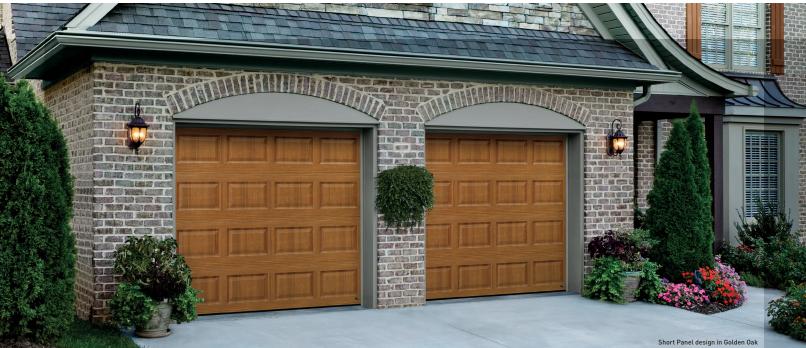

## Amarr<sup>®</sup> Stratford<sup>®</sup> Classic Steel Traditional Garage Doors

**Time-honored style.** The Amarr Stratford collection offers four traditional designs, 11 color choices, and 21 decorative window options. This durable low-maintenance collection provides section interfaces designed to reduce serious finger and hand injuries. The Amarr Stratford collection. A statement of style.