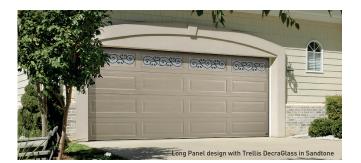

## Amarr<sup>®</sup> Stratford<sup>®</sup> Classic Steel Traditional Garage Doors

**Time-honored style.** The Amarr Stratford collection offers four traditional designs, 11 color choices, and 21 decorative window options. This durable low-maintenance collection provides section interfaces designed to reduce serious finger and hand injuries. The Amarr Stratford collection. A statement of style.