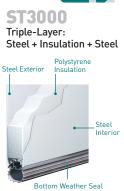

- Heavy-duty Exterior and Interior Steel
- Durable Reliable Low Maintenance
- Environmentally Safe Polystyrene Thermal Insulation
- Superior Energy Efficiency
- Extra Quiet Operation

| Specificatio                                                                                                                                                                                                                                                                                                                | ns |                              |                              |                              |
|-----------------------------------------------------------------------------------------------------------------------------------------------------------------------------------------------------------------------------------------------------------------------------------------------------------------------------|----|------------------------------|------------------------------|------------------------------|
|                                                                                                                                                                                                                                                                                                                             |    | AMARR<br>Stratford<br>St1000 | AMARR<br>Stratford<br>St2000 | AMARR<br>Stratford<br>St3000 |
| PANEL DESIGNS                                                                                                                                                                                                                                                                                                               |    |                              |                              |                              |
| Short                                                                                                                                                                                                                                                                                                                       |    | •                            | •                            | •                            |
| Long                                                                                                                                                                                                                                                                                                                        |    | •                            | •                            | •                            |
| Flush (Steel Embossment)                                                                                                                                                                                                                                                                                                    |    | Stucco                       | Stucco                       | Woodgrain                    |
| Ribbed                                                                                                                                                                                                                                                                                                                      |    |                              |                              | •                            |
| INSULATION <sup>1</sup>                                                                                                                                                                                                                                                                                                     |    |                              | Polystyrene                  | Polystyrene                  |
| R-VALUE <sup>2</sup>                                                                                                                                                                                                                                                                                                        |    |                              | 6.64                         | 6.48                         |
| DOOR THICKNESS                                                                                                                                                                                                                                                                                                              |    | 2" (5.1cm)                   | 2" (5.1cm)                   | 1-3/8" (3.5cm)               |
| STEEL THICKNESS                                                                                                                                                                                                                                                                                                             |    | 25 ga                        | 25 ga                        | 27/27 ga                     |
| INSULATED GLASS OPTION                                                                                                                                                                                                                                                                                                      |    |                              |                              | Clear Only                   |
| WIND LOAD <sup>3</sup> AVAILABLE                                                                                                                                                                                                                                                                                            |    | •                            | •                            | •                            |
| PAINT FINISH WARRANTY <sup>4</sup>                                                                                                                                                                                                                                                                                          |    | 15 Years                     | 25 Years                     | Lifetime                     |
| WORKMANSHIP/HARDWARE WARRANTY4                                                                                                                                                                                                                                                                                              |    | 1 Year                       | 2 Years                      | 3 Years                      |
| <sup>1</sup> Insulation has passed <sup>2</sup> Calculated door section <sup>3</sup> It is your responsibility to <sup>4</sup> For complete warranty details,<br>self-ignition, flamespread   and smoke developed R-value is in accordance make sure your garage door visit amarr.com or contact you<br>local Amarr dealer. |    |                              |                              | com or contact your          |