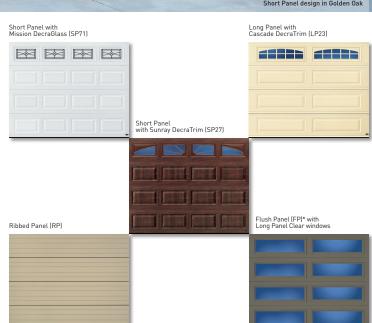

## Amarr<sup>®</sup> Stratford<sup>®</sup> Classic Steel Traditional Garage Doors

**Time-honored style.** The Amarr Stratford collection offers four traditional designs, 11 color choices, and 21 decorative window options. This durable low-maintenance collection provides section interfaces designed to reduce serious finger and hand injuries. The Amarr Stratford collection. A statement of style.

#### PANEL DESIGNS

www.amarr.com